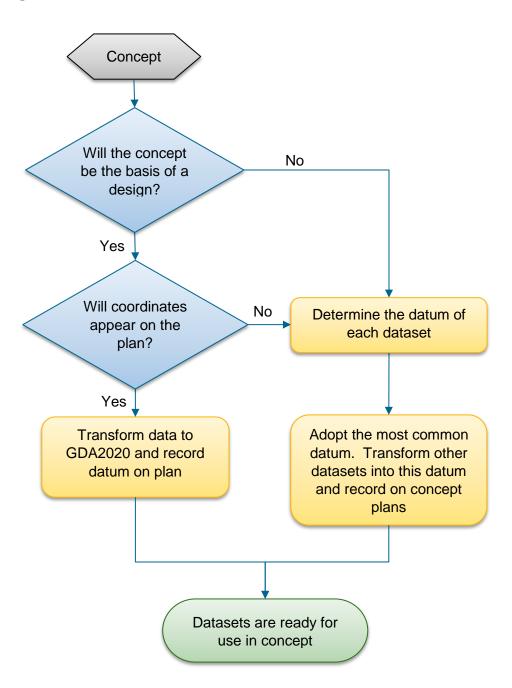

## What datum do I use for my concept plans?

This fact sheet provides guidance on when to transform old datasets to prepare concept plans.