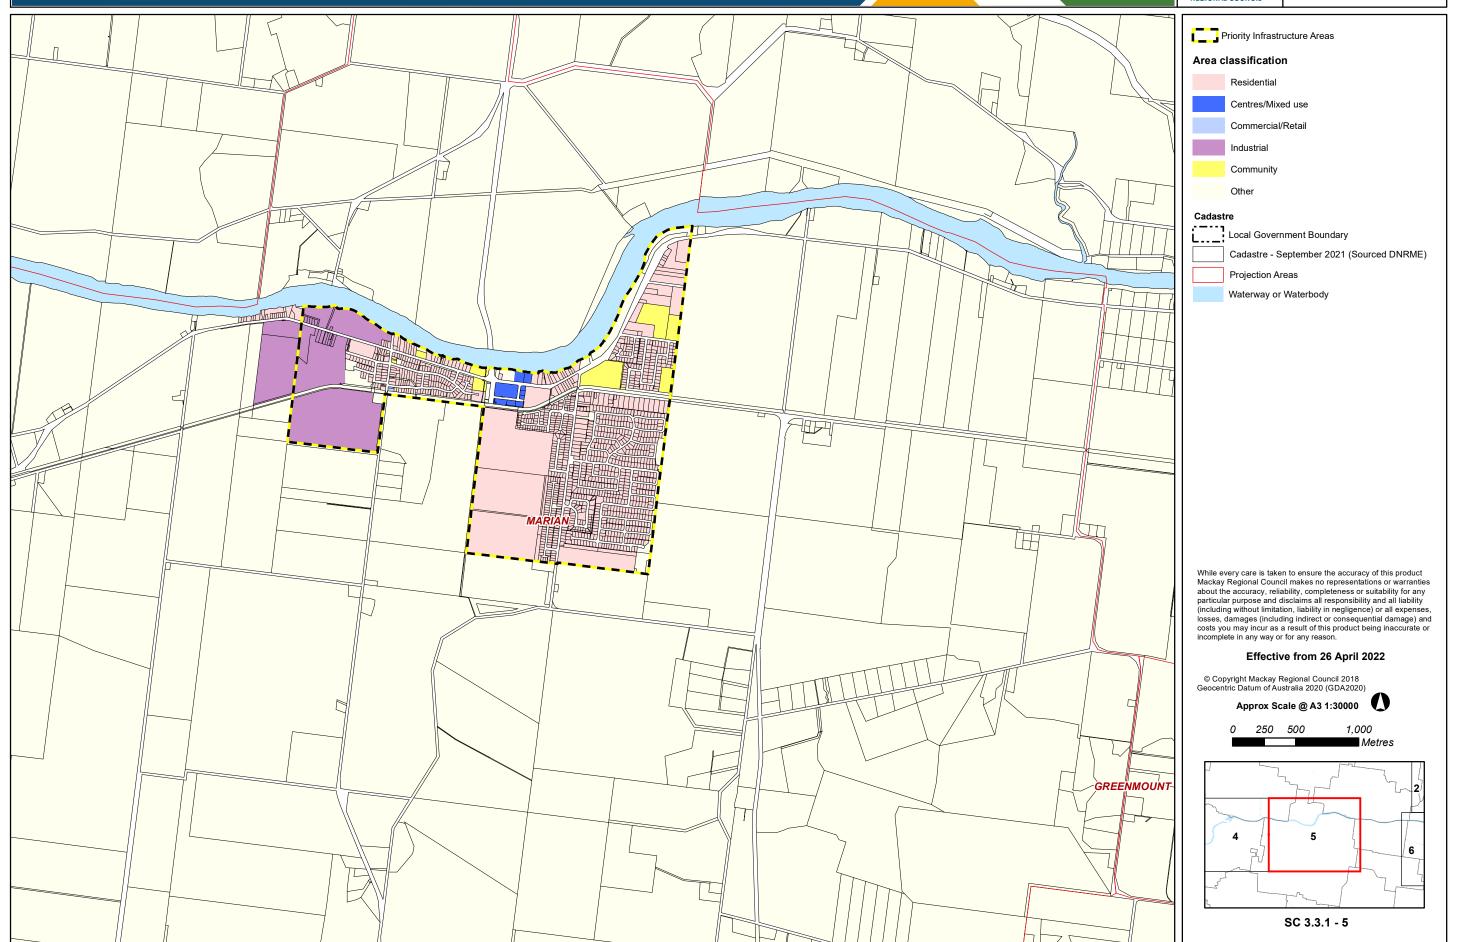

#### Local Government Infrastructure Plan Map - SC 3.3.1 Mackay Region PLANNING SCHEME Mackay REGIONAL COUNCIL Developable area map Priority Infrastructure Areas Area classification Residential Centres/Mixed use Commercial/Retail Industrial Community Other Local Government Boundary Cadastre - September 2021 (Sourced DNRME) Projection Areas Waterway or Waterbody While every care is taken to ensure the accuracy of this product Mackay Regional Council makes no representations or warranties about the accuracy, reliability, completeness or suitability for any particular purpose and disclaims all responsibility and all liability (including without limitation, liability in negligence) or all expenses, losses, damages (including indirect or consequential damage) and costs you may incur as a result of this product being inaccurate or incomplete in any way or for any reason. Effective from 26 April 2022 © Copyright Mackay Regional Council 2018 Geocentric Datum of Australia 2020 (GDA2020) Approx Scale @ A3 1:30000 250 500 1,000 GREENMOUNT