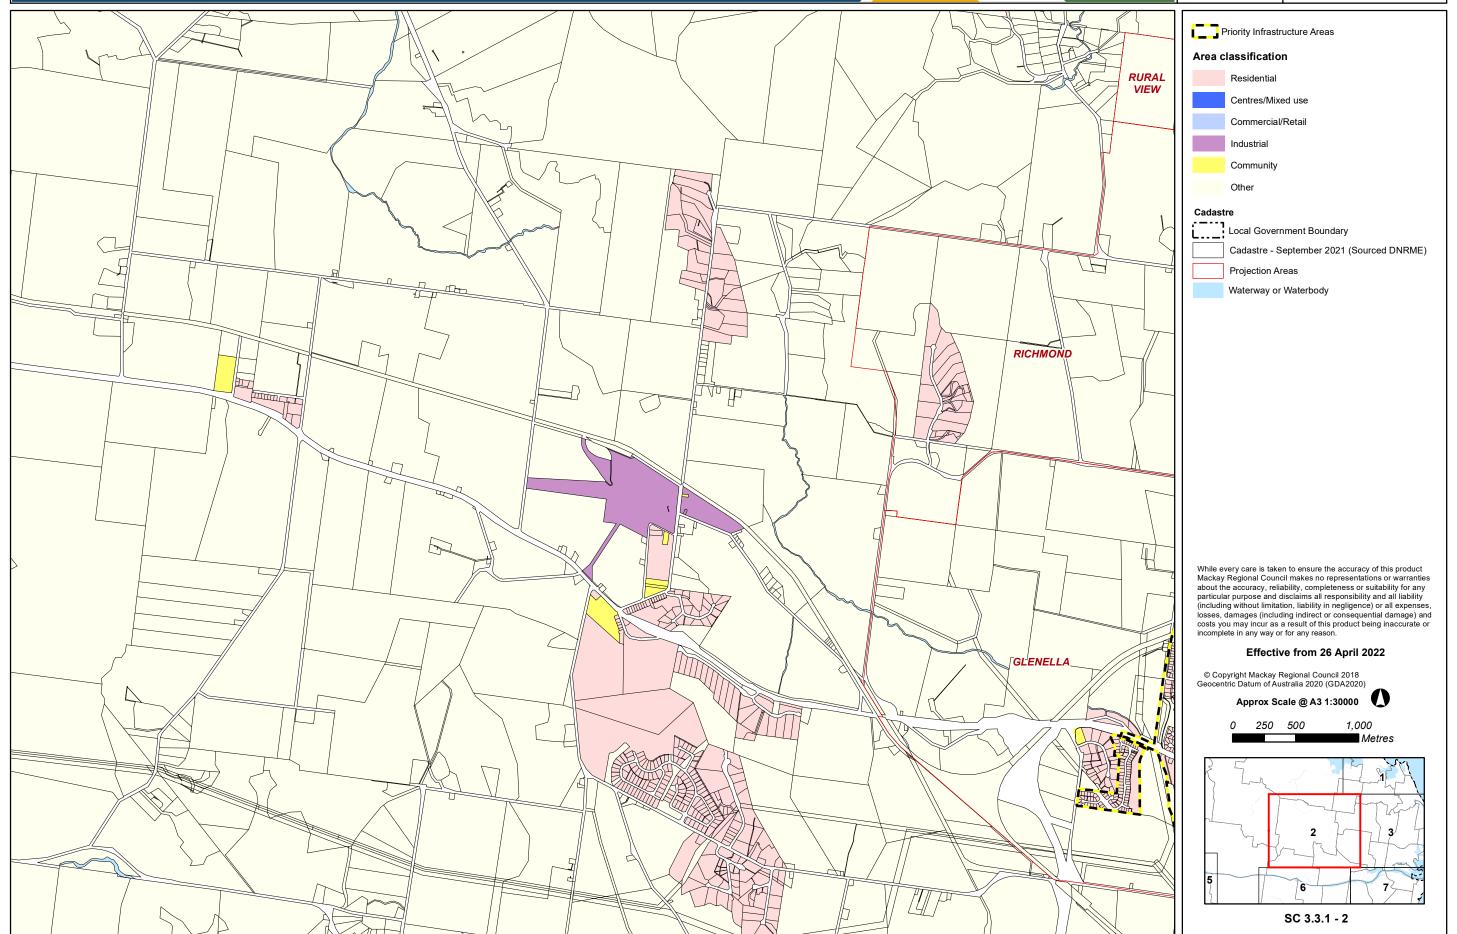

Local Government Infrastructure Plan Maps

#### GRID INDEX - LOCAL GOVERNMENT INFRASTRUCTURE PLAN MAPS















### Local Government Infrastructure Plan Map - SC 3.3.1 Mackay Region PLANNING SCHEME Mackay REGIONAL COUNCIL Developable area map Priority Infrastructure Areas Area classification Residential Centres/Mixed use Commercial/Retail Industrial Community Other Cadastre Local Government Boundary Cadastre - September 2021 (Sourced DNRME) Projection Areas Waterway or Waterbody While every care is taken to ensure the accuracy of this product Mackay Regional Council makes no representations or warranties about the accuracy, reliability, completeness or suitability for any particular purpose and disclaims all responsibility and all liability (including without limitation, liability in negligence) or all expenses, losses, damages (including indirect or consequential damage) and costs you may inc