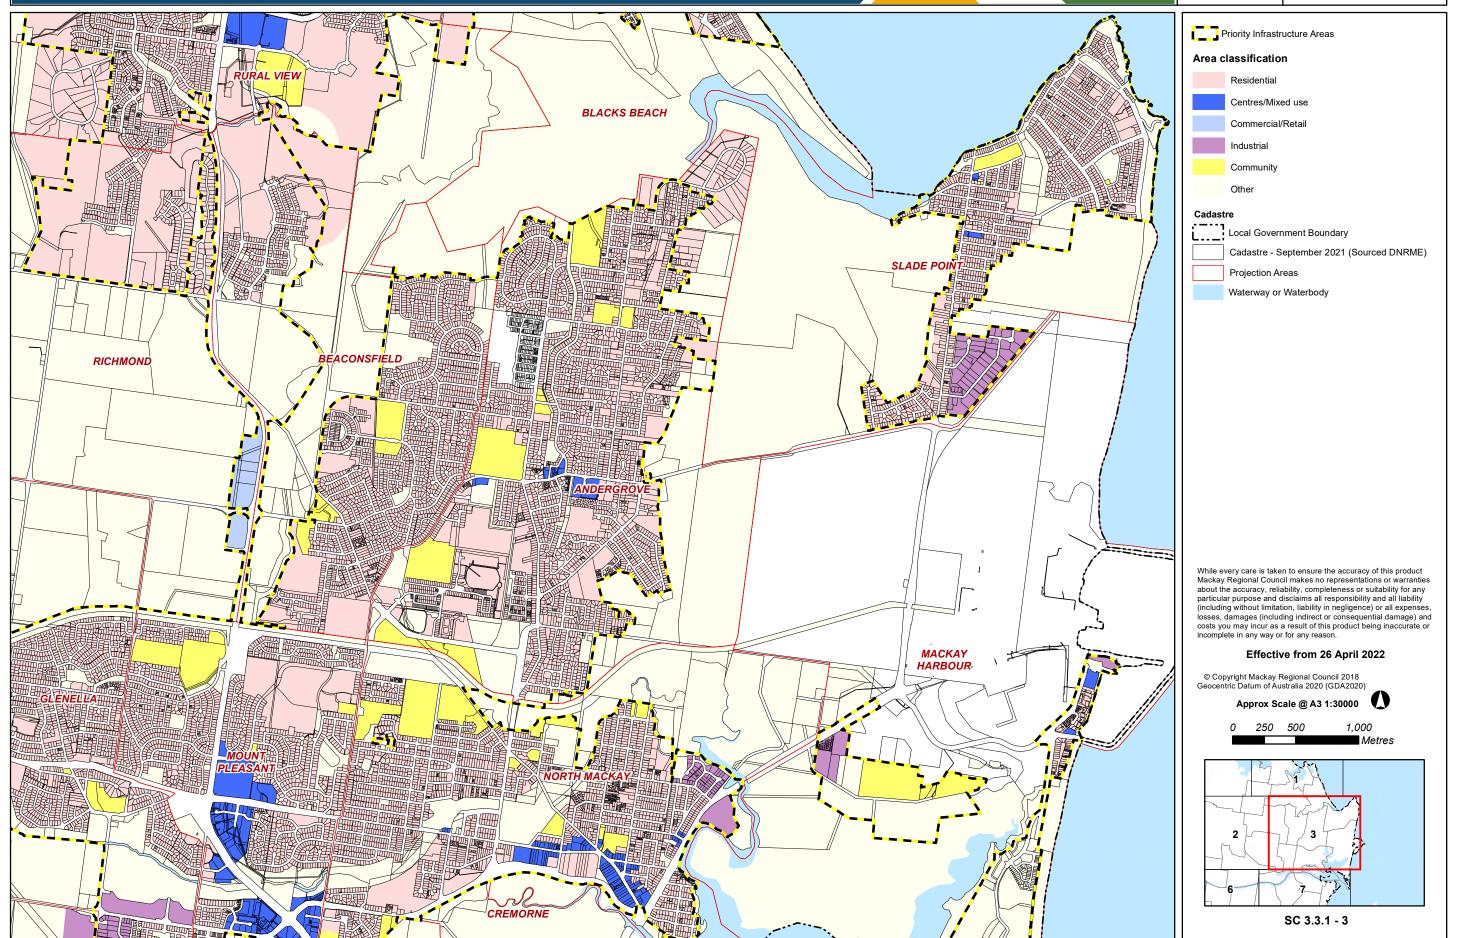

#### Local Government Infrastructure Plan Map - SC 3.3.1 Mackay Region PLANNING SCHEME Mackay REGIONAL COUNCIL Developable area map Priority Infrastructure Areas Area classification Residential Centres/Mixed use Commercial/Retail Industrial Community Other Local Government Boundary Cadastre - September 2021 (Sourced DNRME) Projection Areas Waterway or Waterbody While every care is taken to ensure the accuracy of this product Mackay Regional Council makes no representations or warranties about the accuracy, reliability, completeness or suitability for any particular purpose and disclaims all responsibility and all liability (including without limitation, liability in negligence) or all expenses, losses, damages (including indirect or consequential damage) and costs you may incur as a result of this product being inaccurate or incomplete in any way or for any reason. Effective from 26 April 2022 © Copyright Mackay Regional Council 2018 Geocentric Datum of Australia 2020 (GDA2020) Approx Scale @ A3 1:30000 250 500 1,000 GREENMOUNT