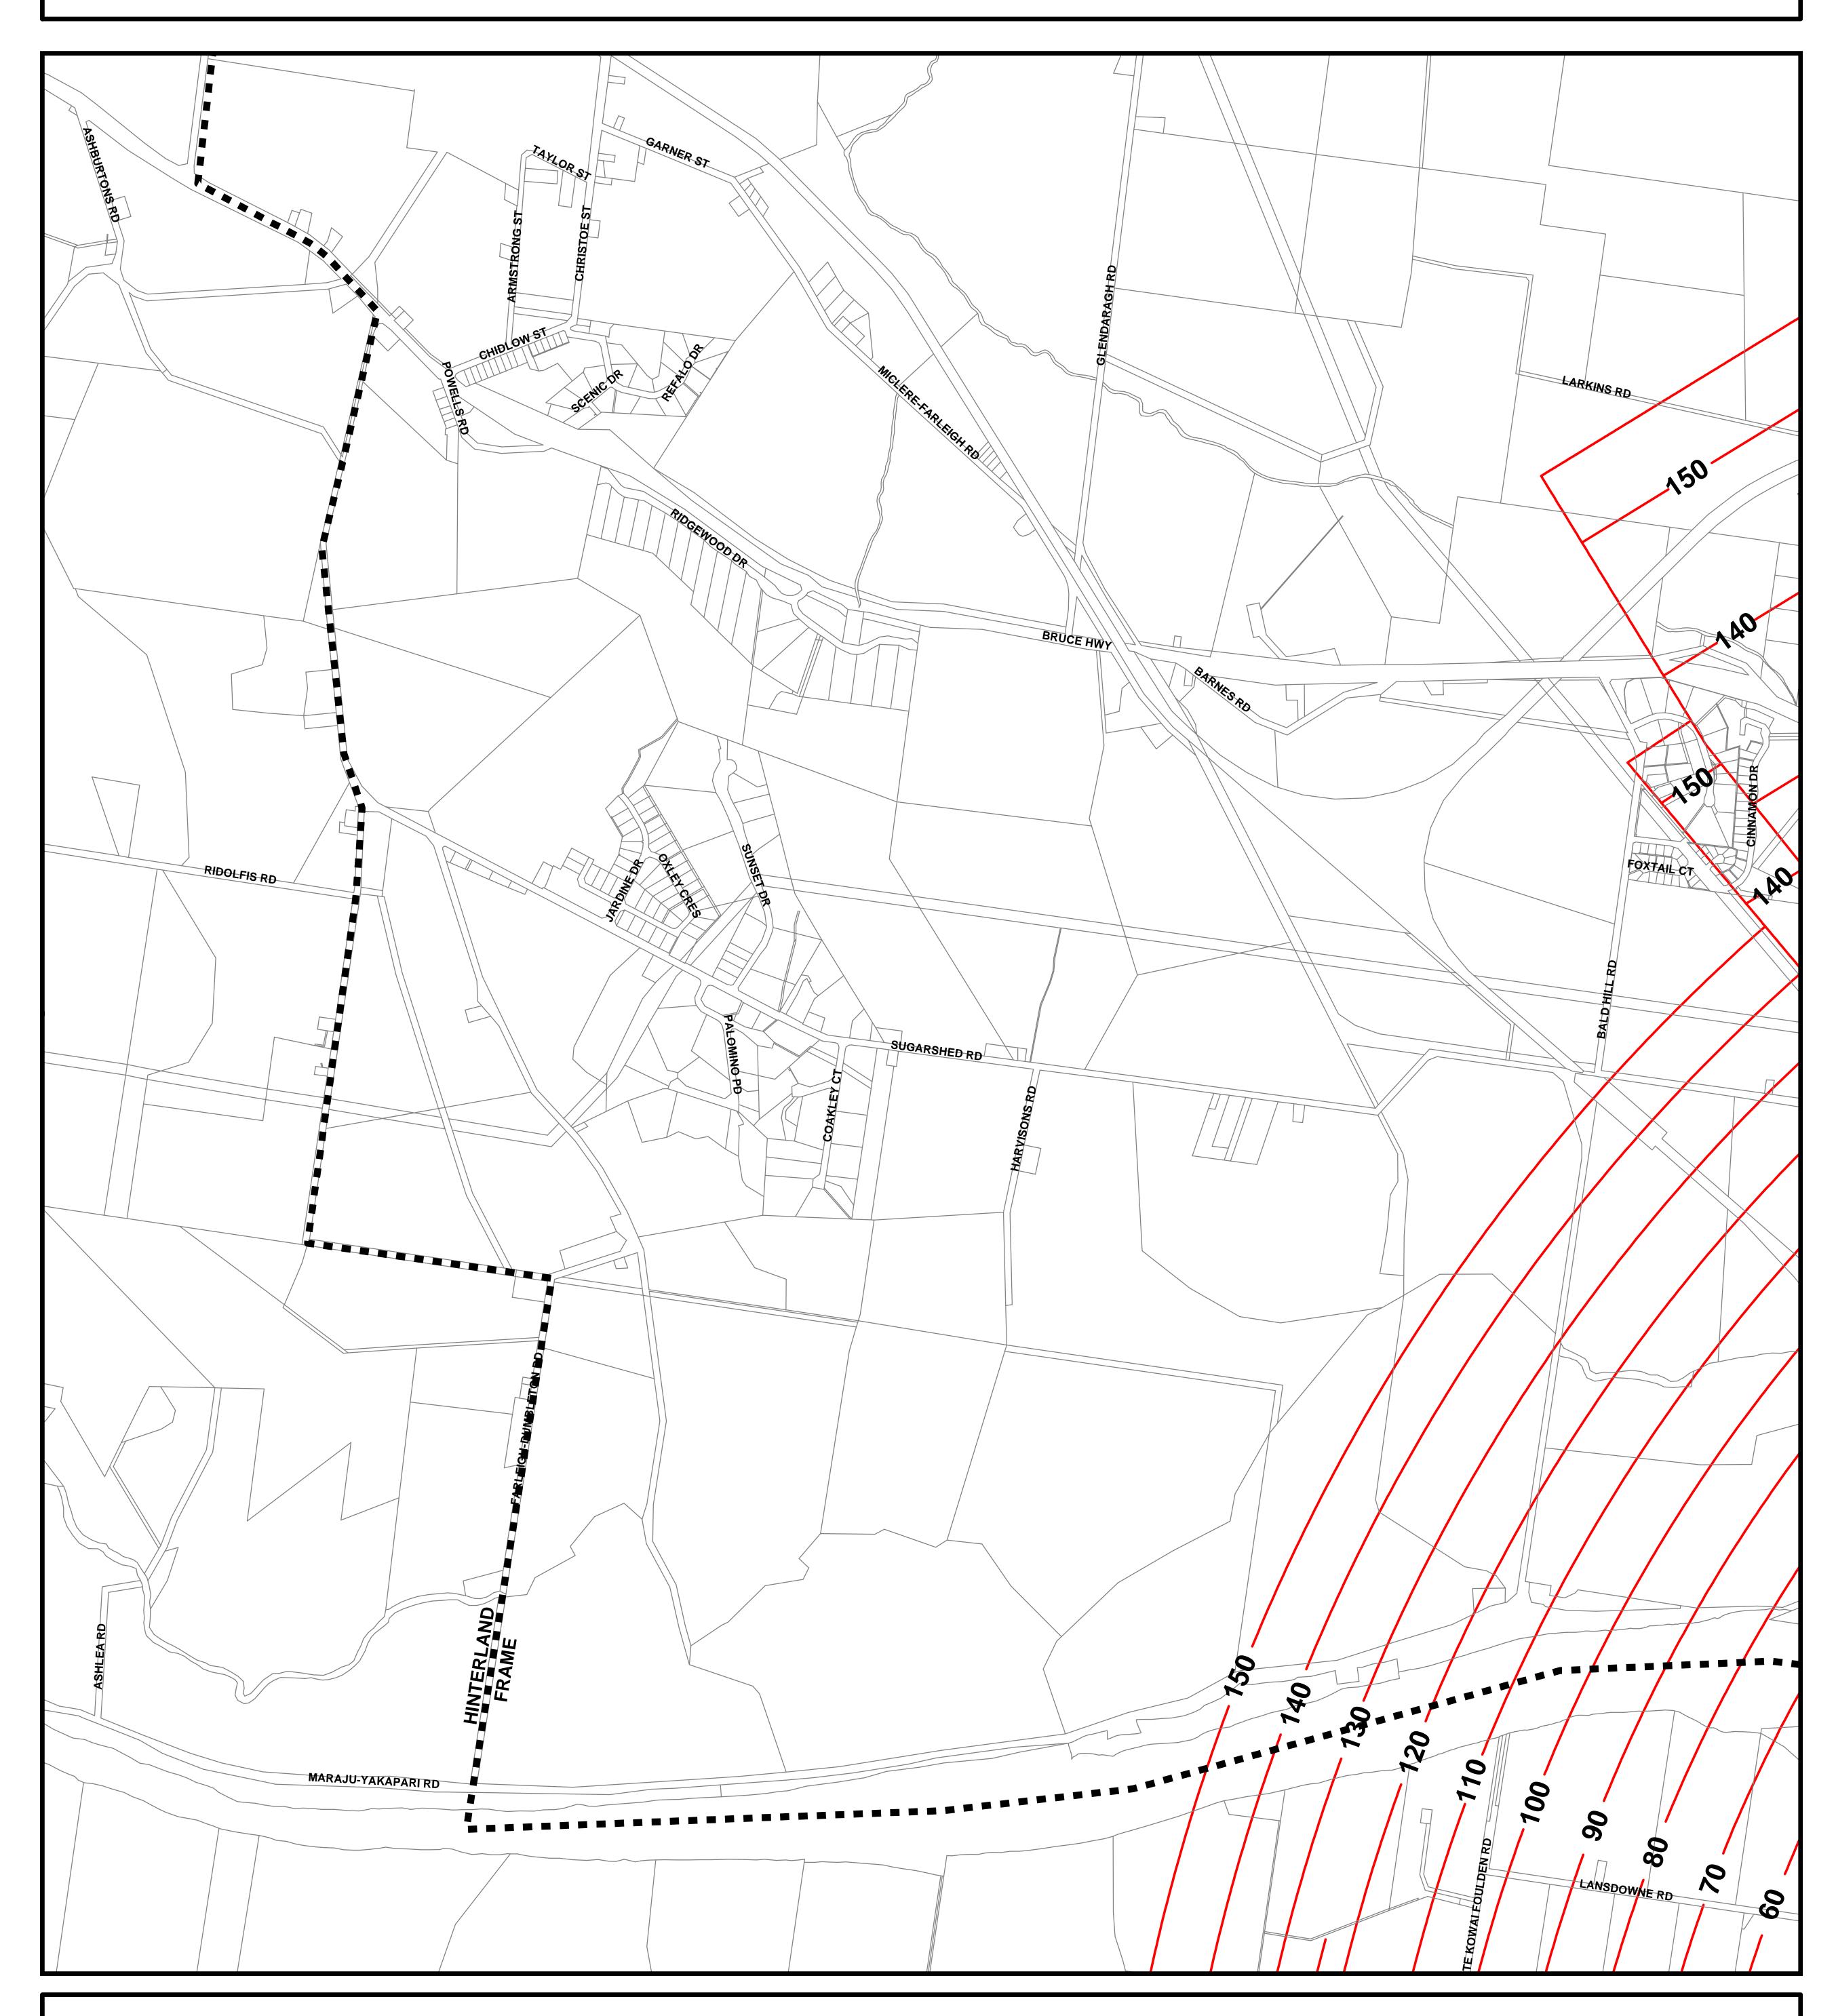

## Mackay City Council Planning Scheme Development in the vicinity of Mackay Airport Overlay OBSTACLE LIMITATION SURFACE

PRODUCED BY MACKAY CITY COUNCIL - GIS SECTION Based on Cadastral Data provided with the permission of the Department of Natural Resources (Current as at Nov 2005) While every care is taken to ensure the accuracy of this data, the Department of Natural Resources and Mackay City Council makes no representations or warranties about its accuracy, reliability, completeness or suitability for any particular purpose and disclaims all responsibility and all liability (including without limitation, liability in negligence) for all expenses, losses, damages (including indirect or consequential damage) and costs which you might incur as a result of the data being inaccurate or incomplete in any way and for any reason.

## **Extent of Overlay**

Obstacle Limitation Surfaces

Series 18 - Glenella