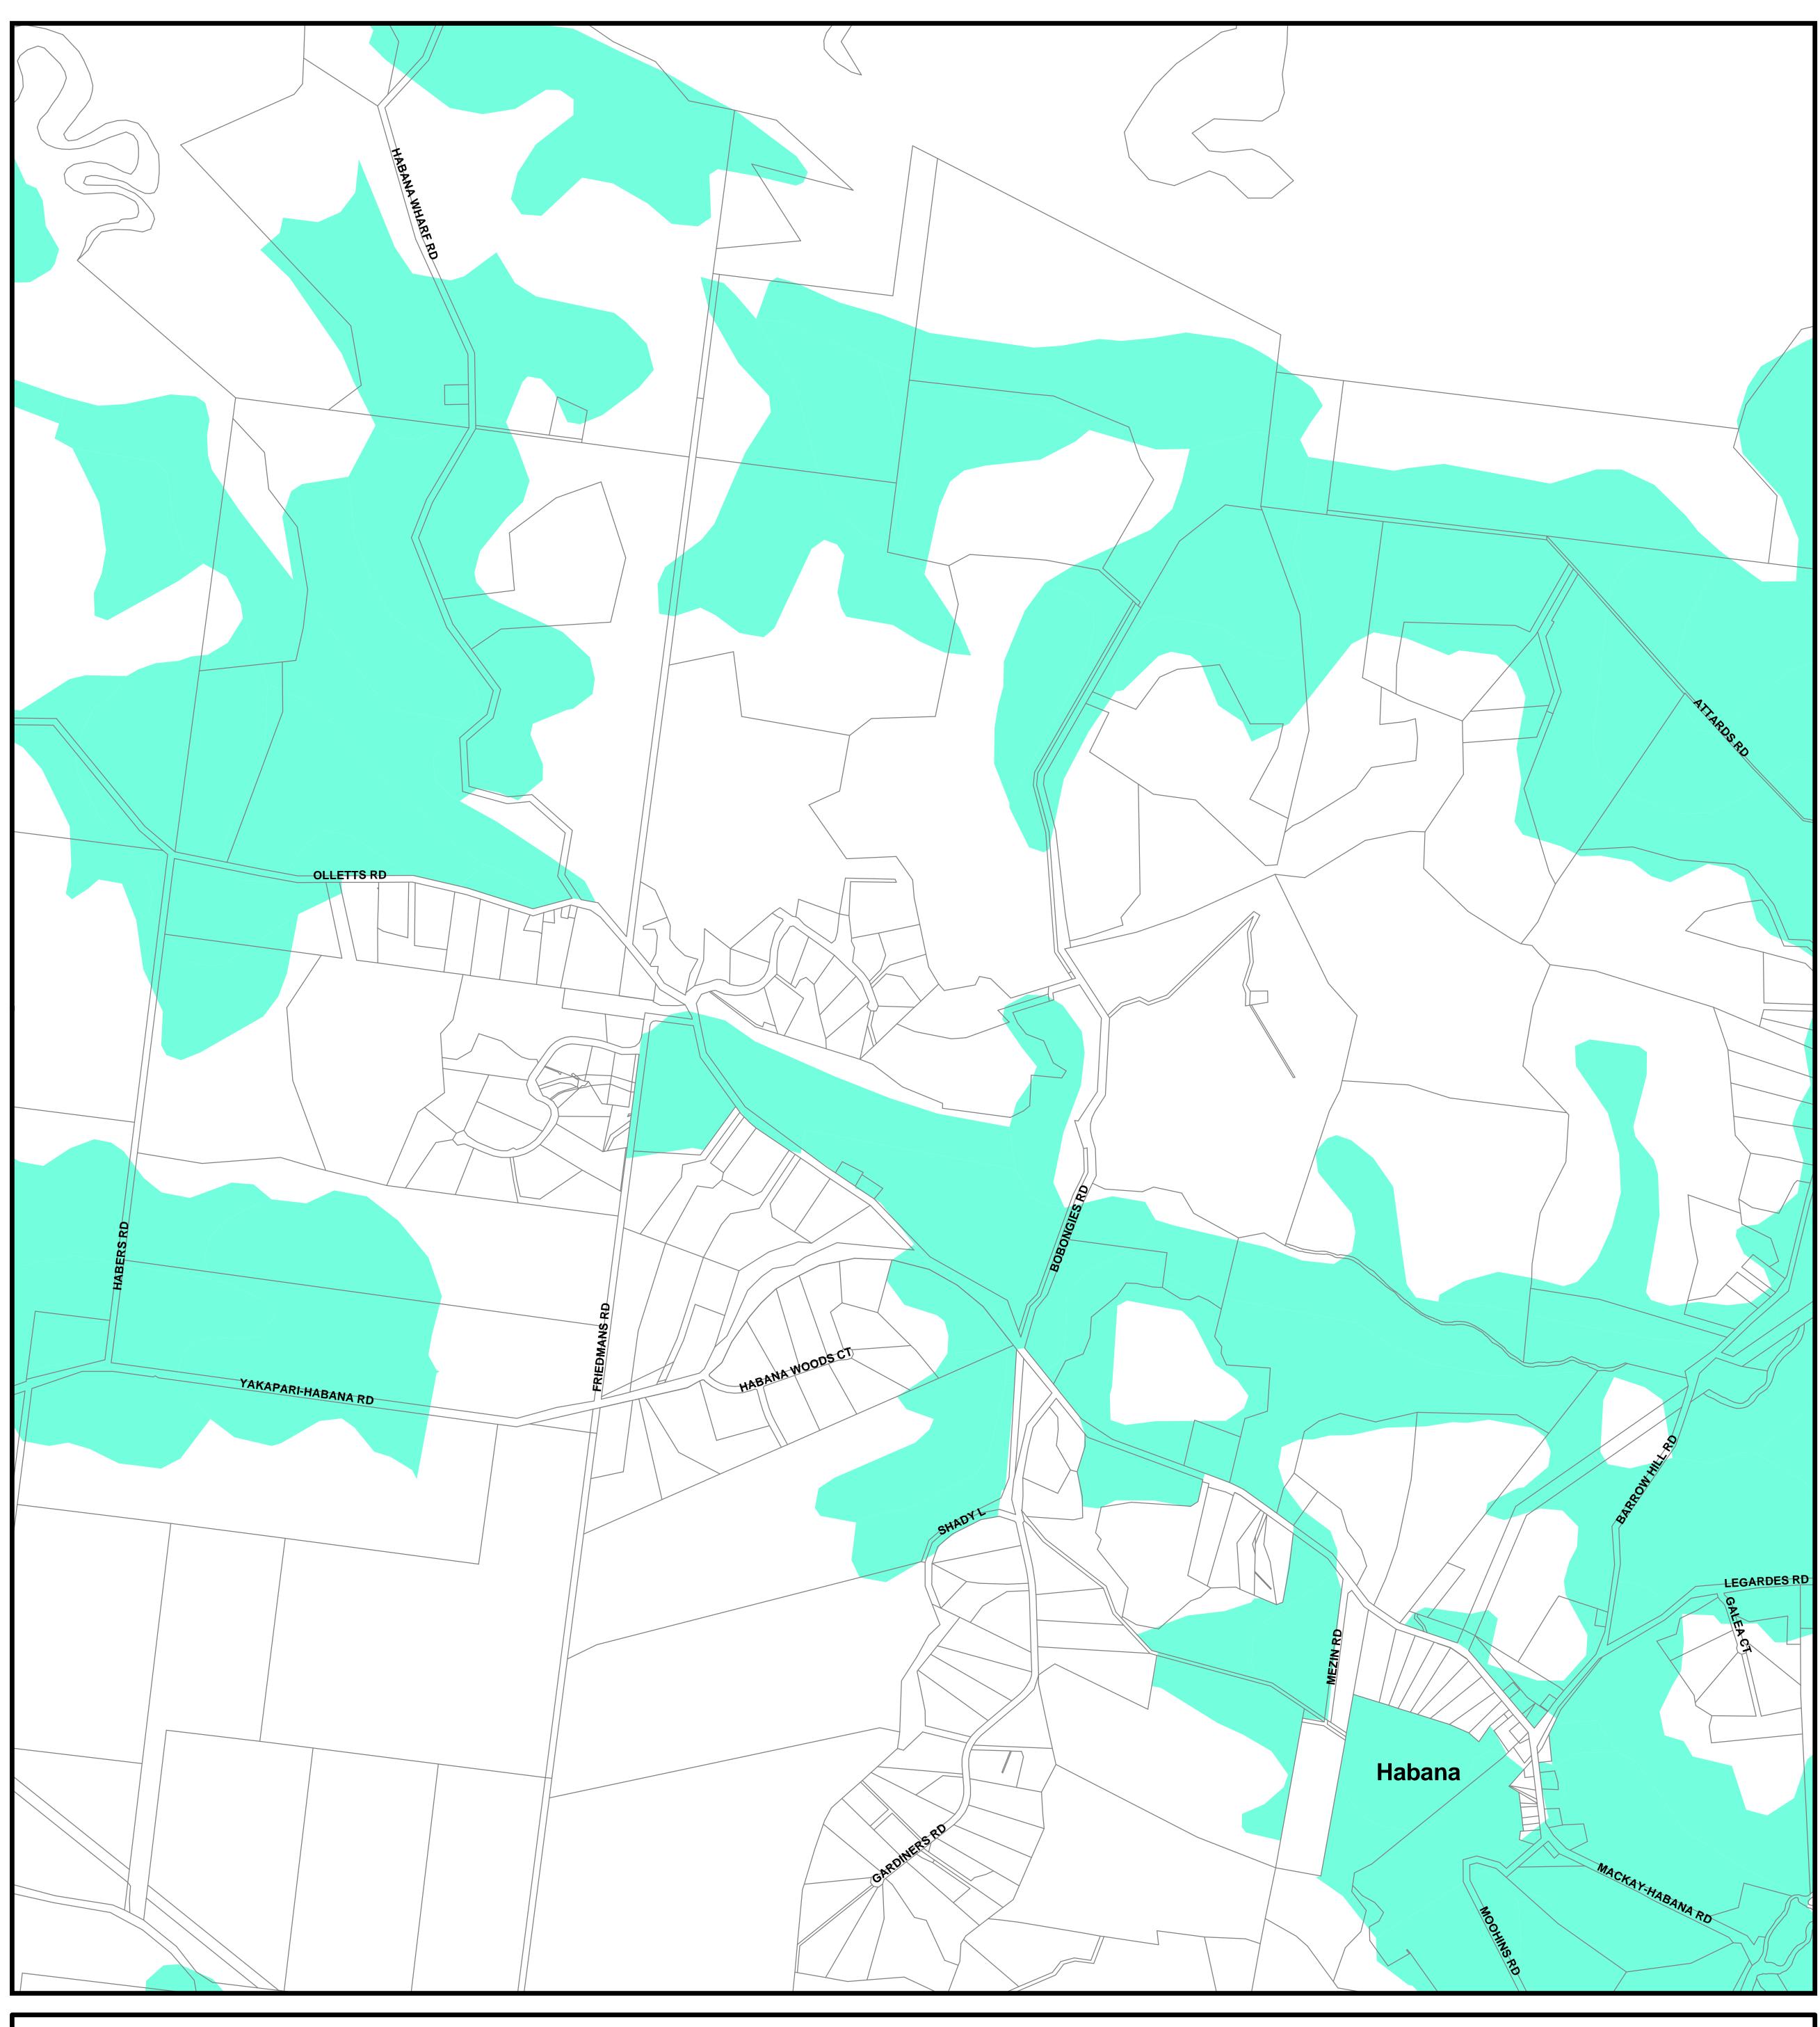

## Mackay City Council Planning Scheme GOOD QUALITY AGRICULTURAL LAND OVERLAY

PRODUCED BY MACKAY CITY COUNCIL - GIS SECTION Based on Cadastral Data provided with the permission of the \*\*MACKAY **Extent of Overlay** Department of Natural Resources, Mines & Energy. ( Current as at Nov 2005 ) While every care is taken to ensure the accuracy of this data, the Department of Natural Resources, Mines & Energy and Mackay City Council give no warranty in relation to the data (including accuracy, reliability, completeness or suitability) and accepts no liability (including without limitation, liability in negligence) for all expenses, losses, damages (including indirect or consequential damage) and costs which you might incur as a result of the data being inaccurate or incomplete in any year and for any years. Good Quality Agricultural Land CITYCOUNCIL inaccurate or incomplete in any way and for any reason. N 0 200 400 600 800 1,000 Locality Boundaries Series 11 - Habana West **Metres**