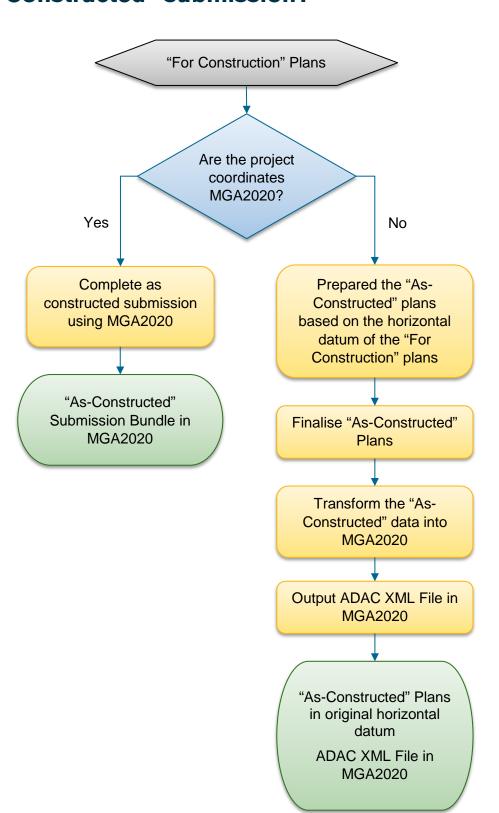

## What datum do I use for my "As-Constructed" submission?

This fact sheet provides guidance on how to prepare as constructed data submissions to account for the adoption of GDA2020.