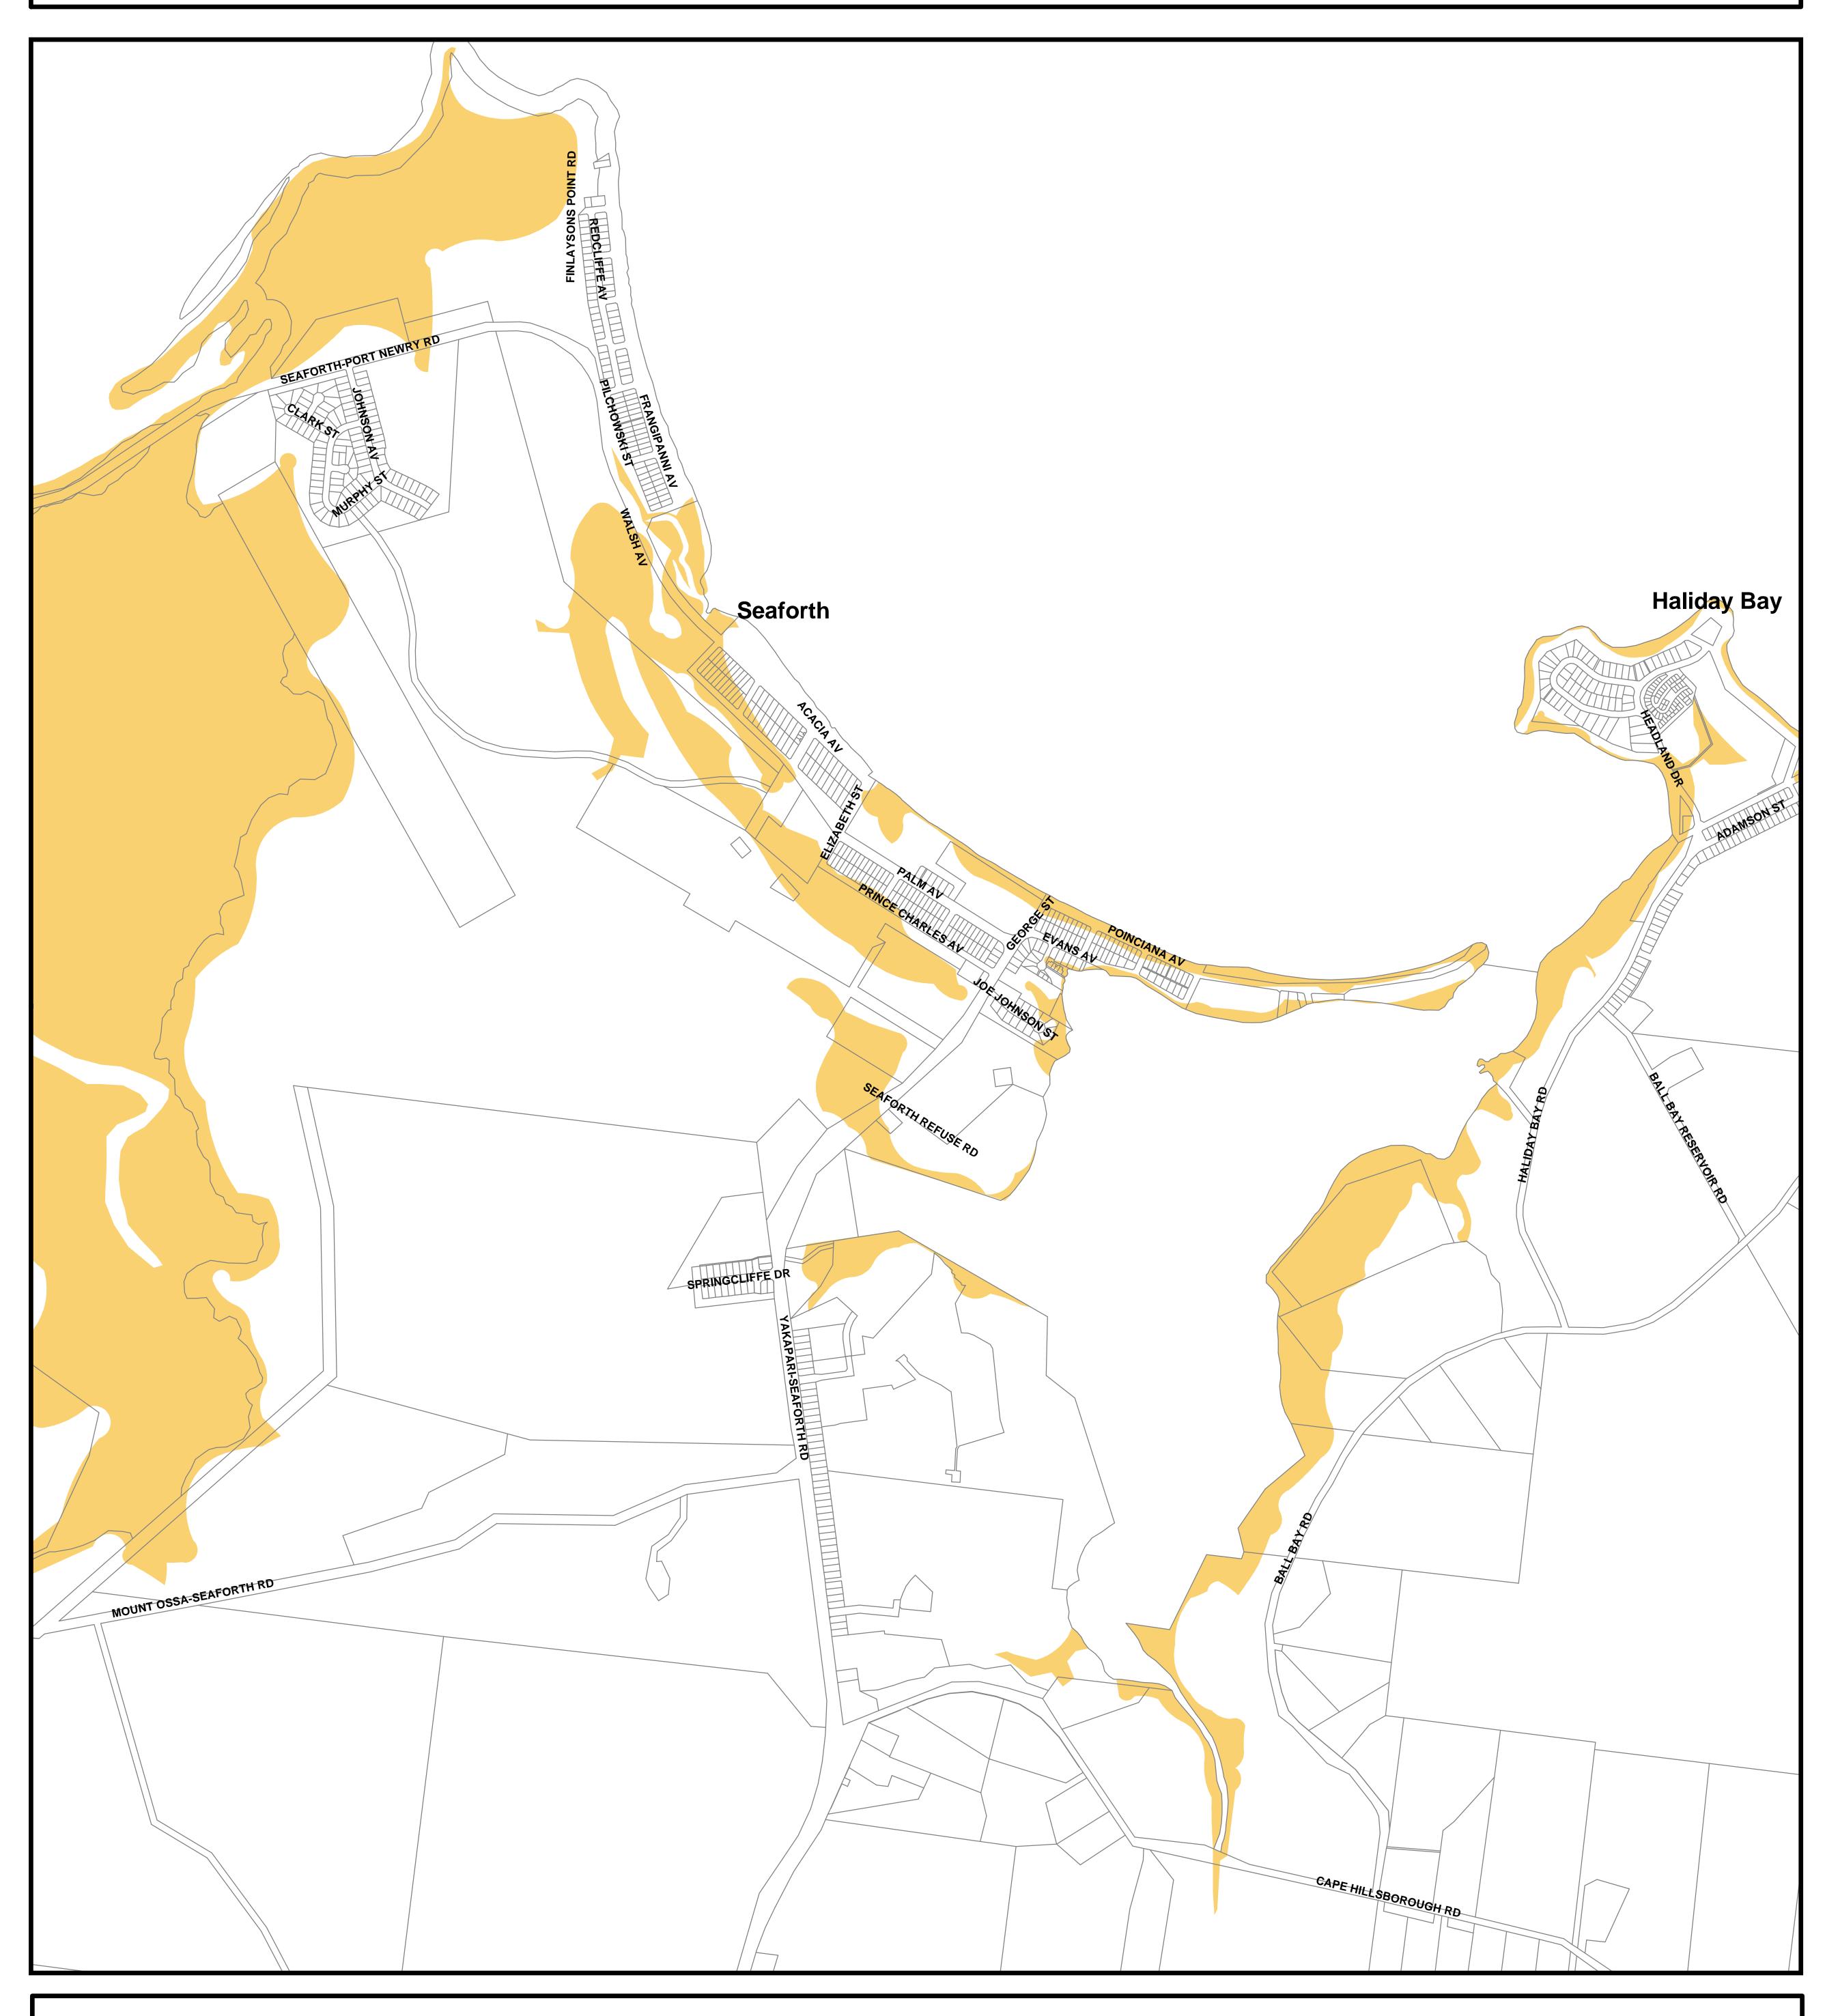

## Mackay City Council Planning Scheme ACID SULFATE SOILS OVERLAY

PRODUCED BY MACKAY CITY COUNCIL - GIS SECTION Based on Cadastral Data provided with the permission of the Department of Natural Resources (Current as at Nov 2005)
While every care is taken to ensure the accuracy of this data, the Department of Natural Resources and Mackay City Council makes no representations or warranties about its accuracy, reliability, completeness or suitability for any particular purpose and disclaims all responsibility and all liability (including without limitation, liability in negligence) for all expenses, losses, damages (including indirect or consequential damage) and costs which you might incur as a result of the data being inaccurate or incomplete in any way and for any reason.

## **Extent of Overlay**

Land at or below 5m AHD & identified as Potential Acid Sulfate soils

800 1,000 Series 6 - Seaforth

Locality Boundaries