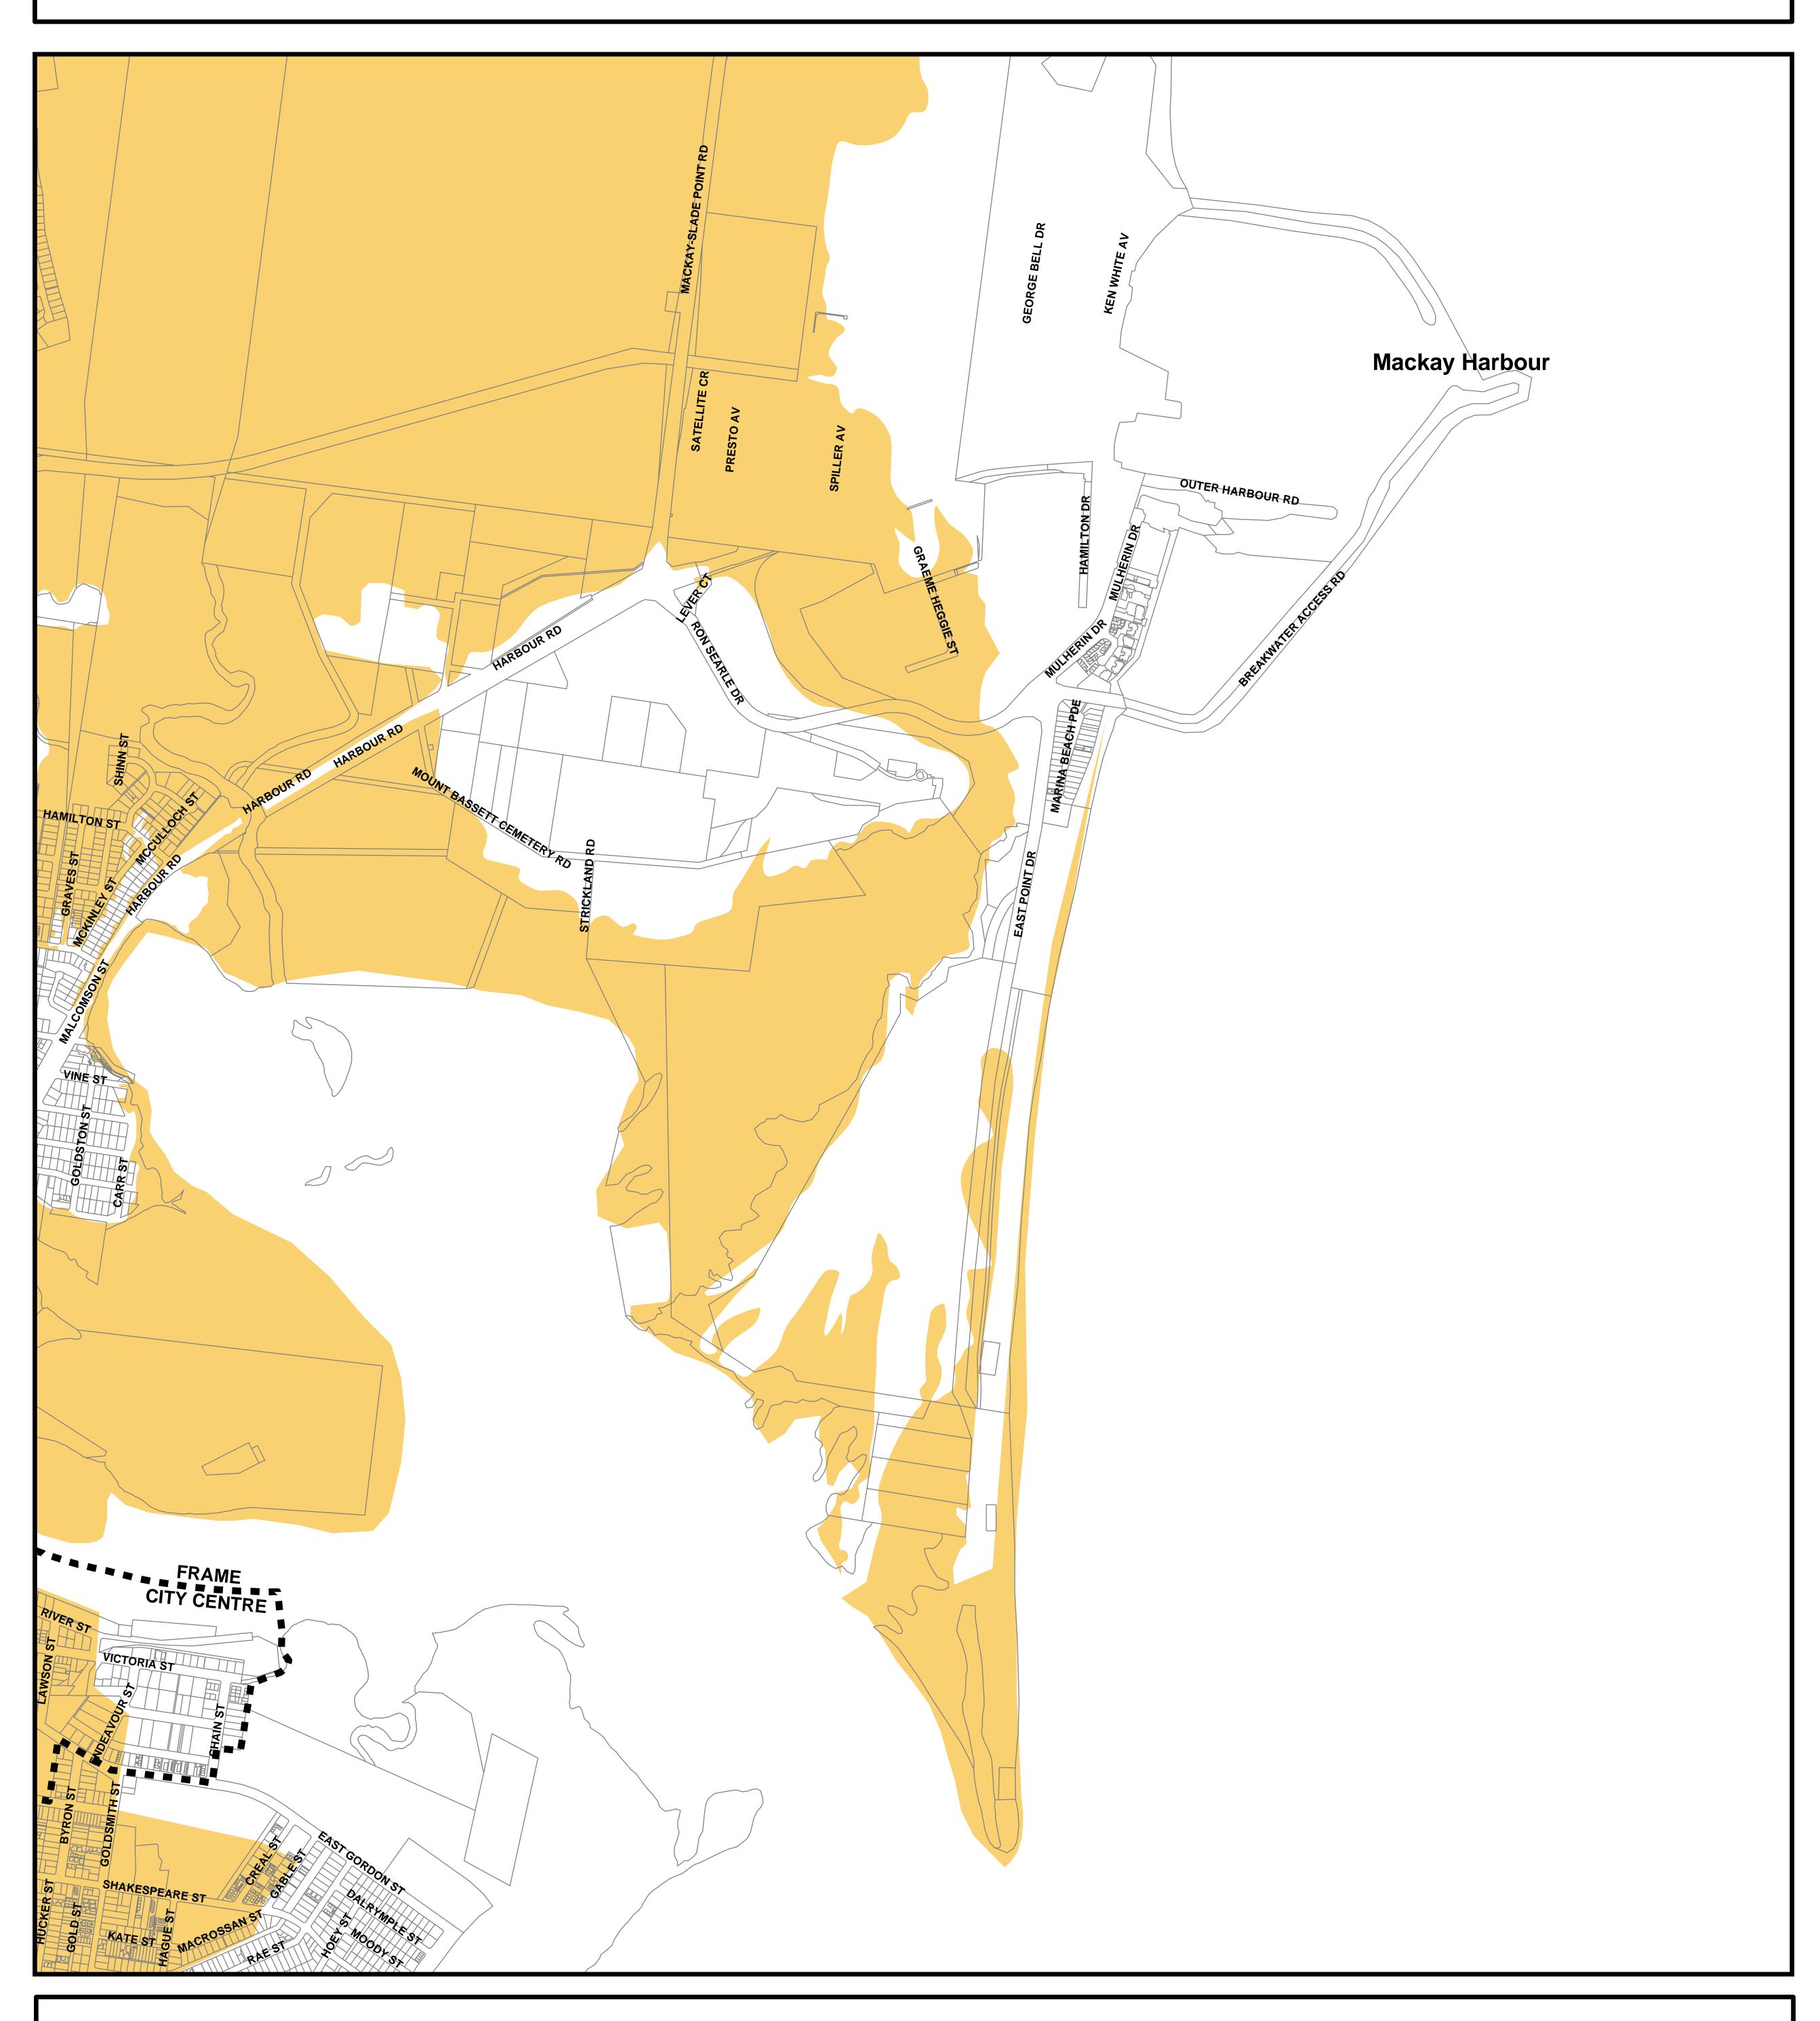

## Mackay City Council Planning Scheme ACID SULFATE SOILS OVERLAY

PRODUCED BY MACKAY CITY COUNCIL - GIS SECTION Based on Cadastral Data provided with the permission of the Department of Natural Resources (Current as at Nov 2005) While every care is taken to ensure the accuracy of this data, the Department of Natural Resources and Mackay City Council makes no representations or warranties about its accuracy, reliability, completeness or suitability for any particular purpose and disclaims all responsibility and all liability (including without limitation, liability in negligence) for all expenses, losses, damages (including indirect or consequential damage) and costs which you might incur as a result of the data being inaccurate or incomplete in any way and for any reason.

## **Extent of Overlay**

Land at or below 5m AHD & identified as Potential Acid Sulfate soils

Locality Boundaries

Series 20 - Mackay Harbour