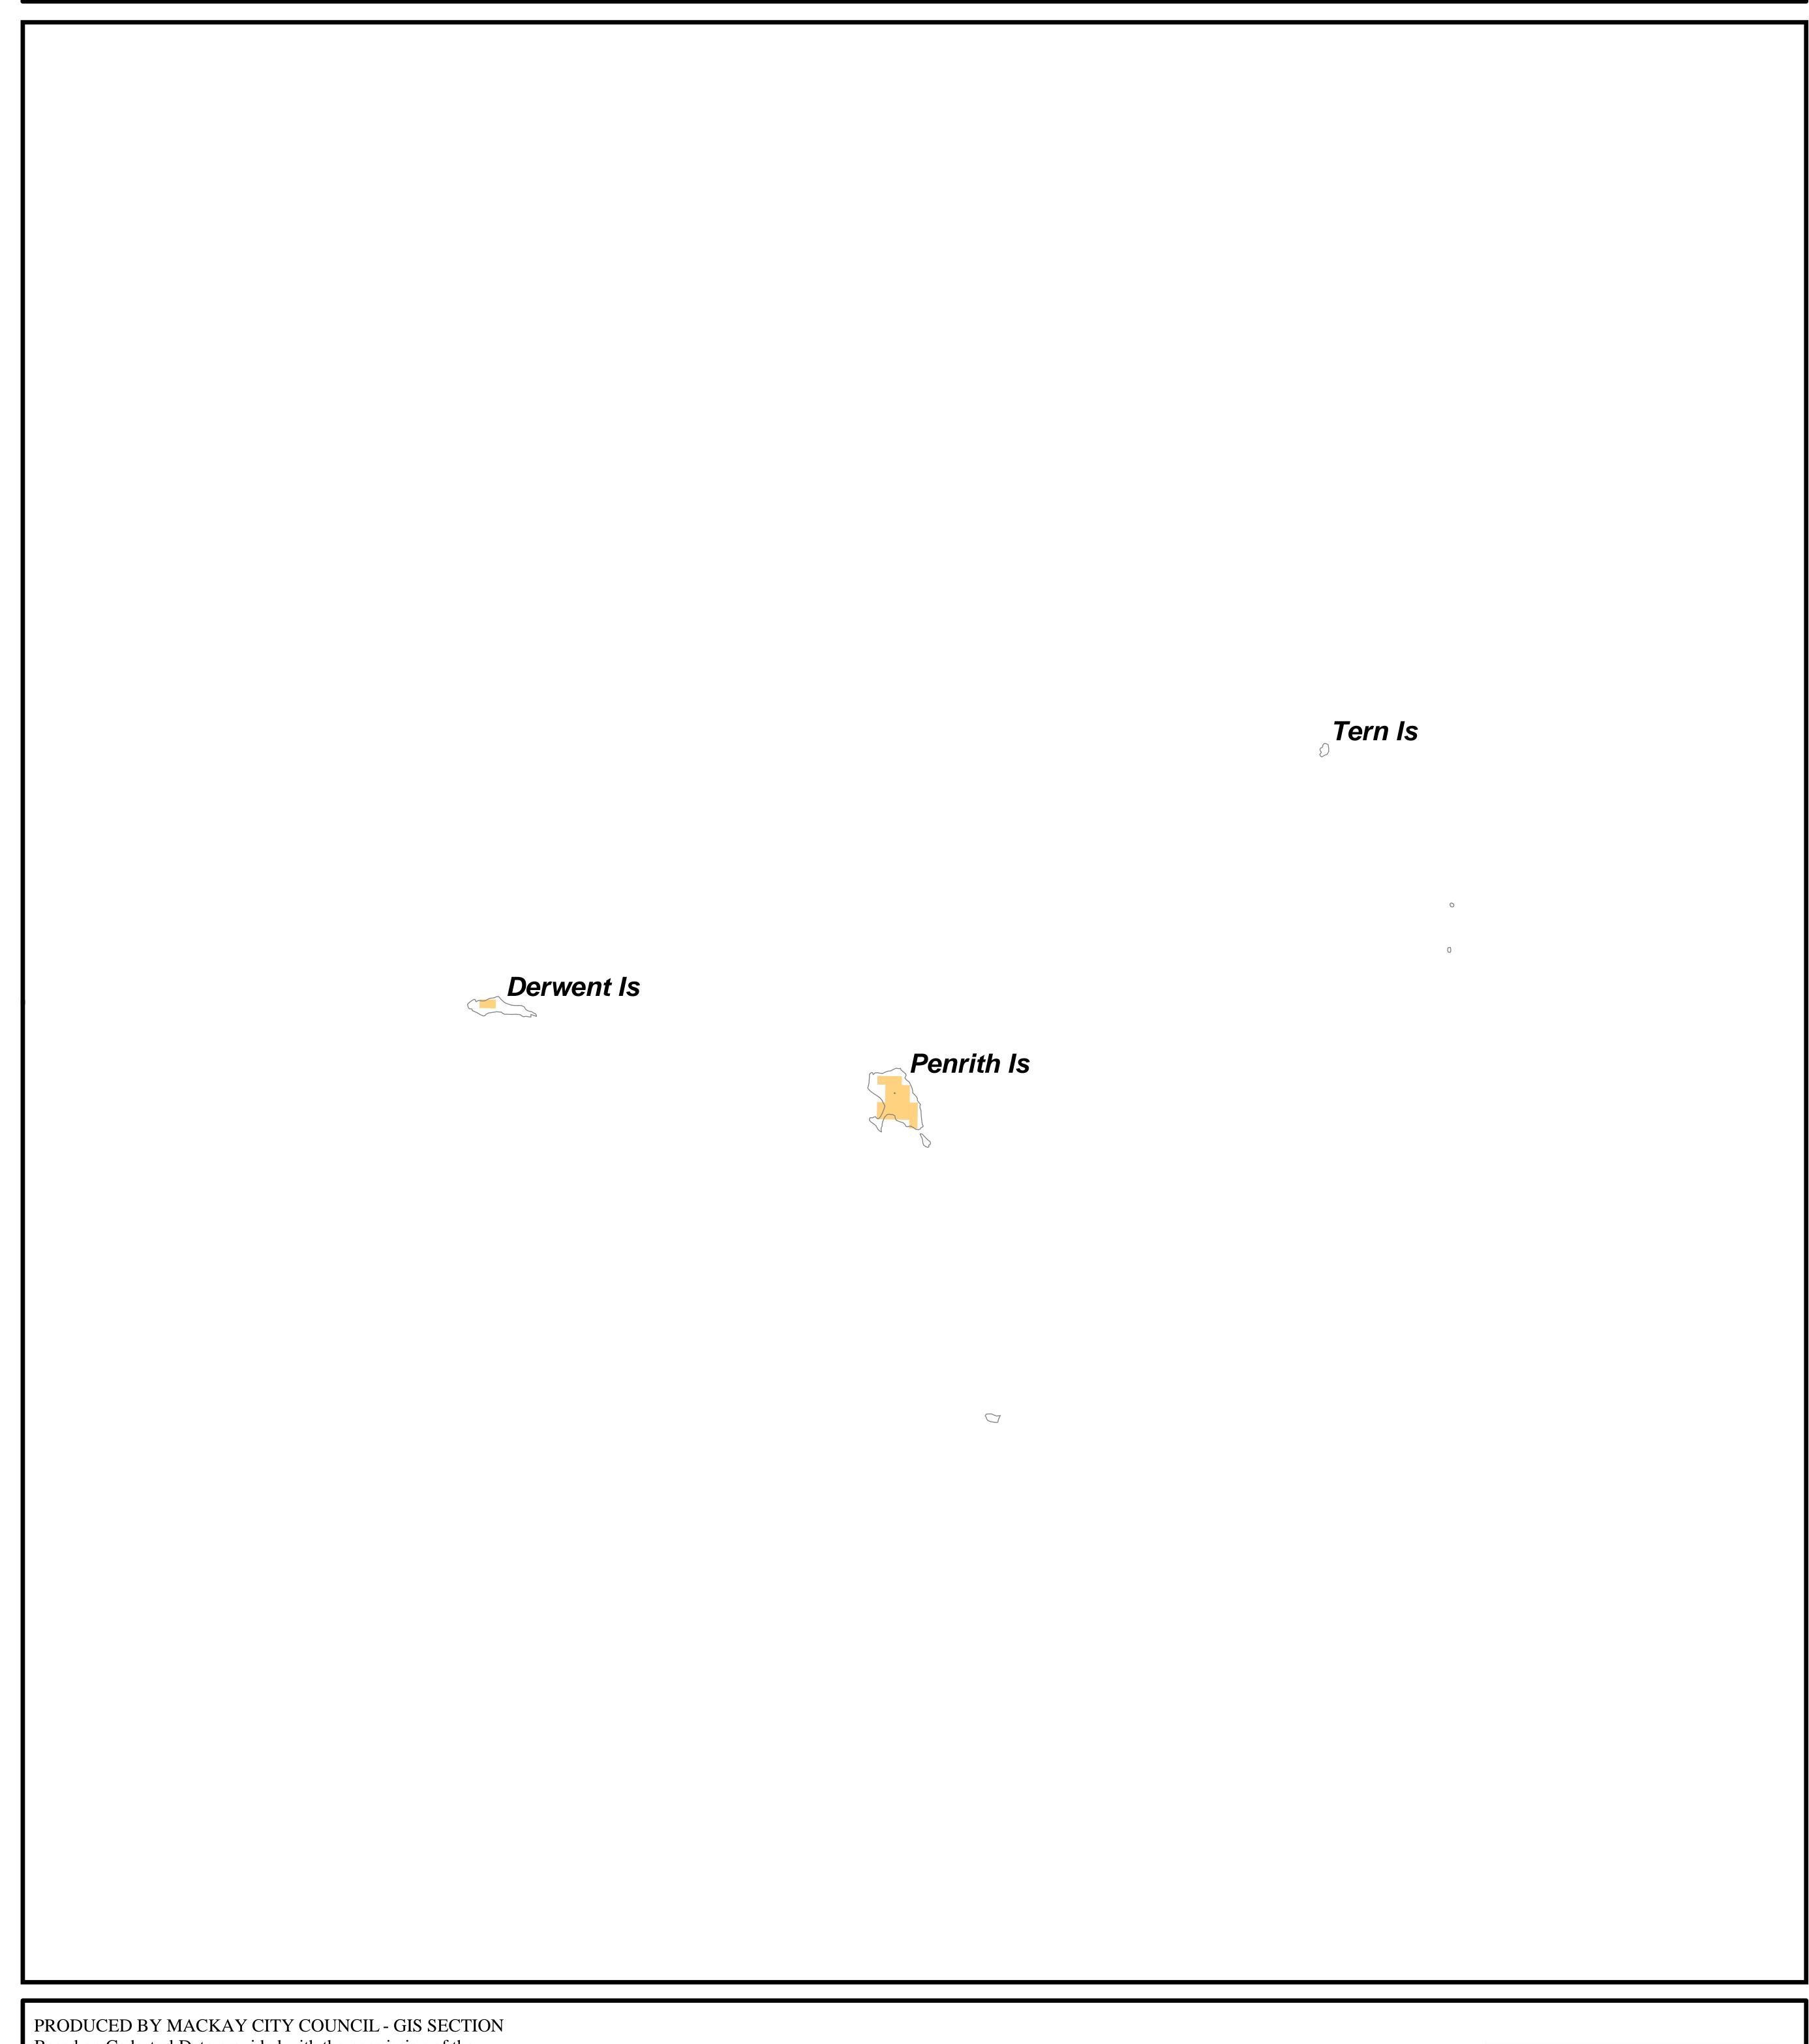

## **BUSHFIRE MANAGEMENT OVERLAY**

PRODUCED BY MACKAY CITY COUNCIL - GIS SECTION Based on Cadastral Data provided with the permission of the Department of Natural Resources, Mines & Energy.

( Current as at Nov 2005 )

## **Extent of Overlay**

High Risk Bushfire Hazard Area

Medium Risk Bushfire Hazard Area