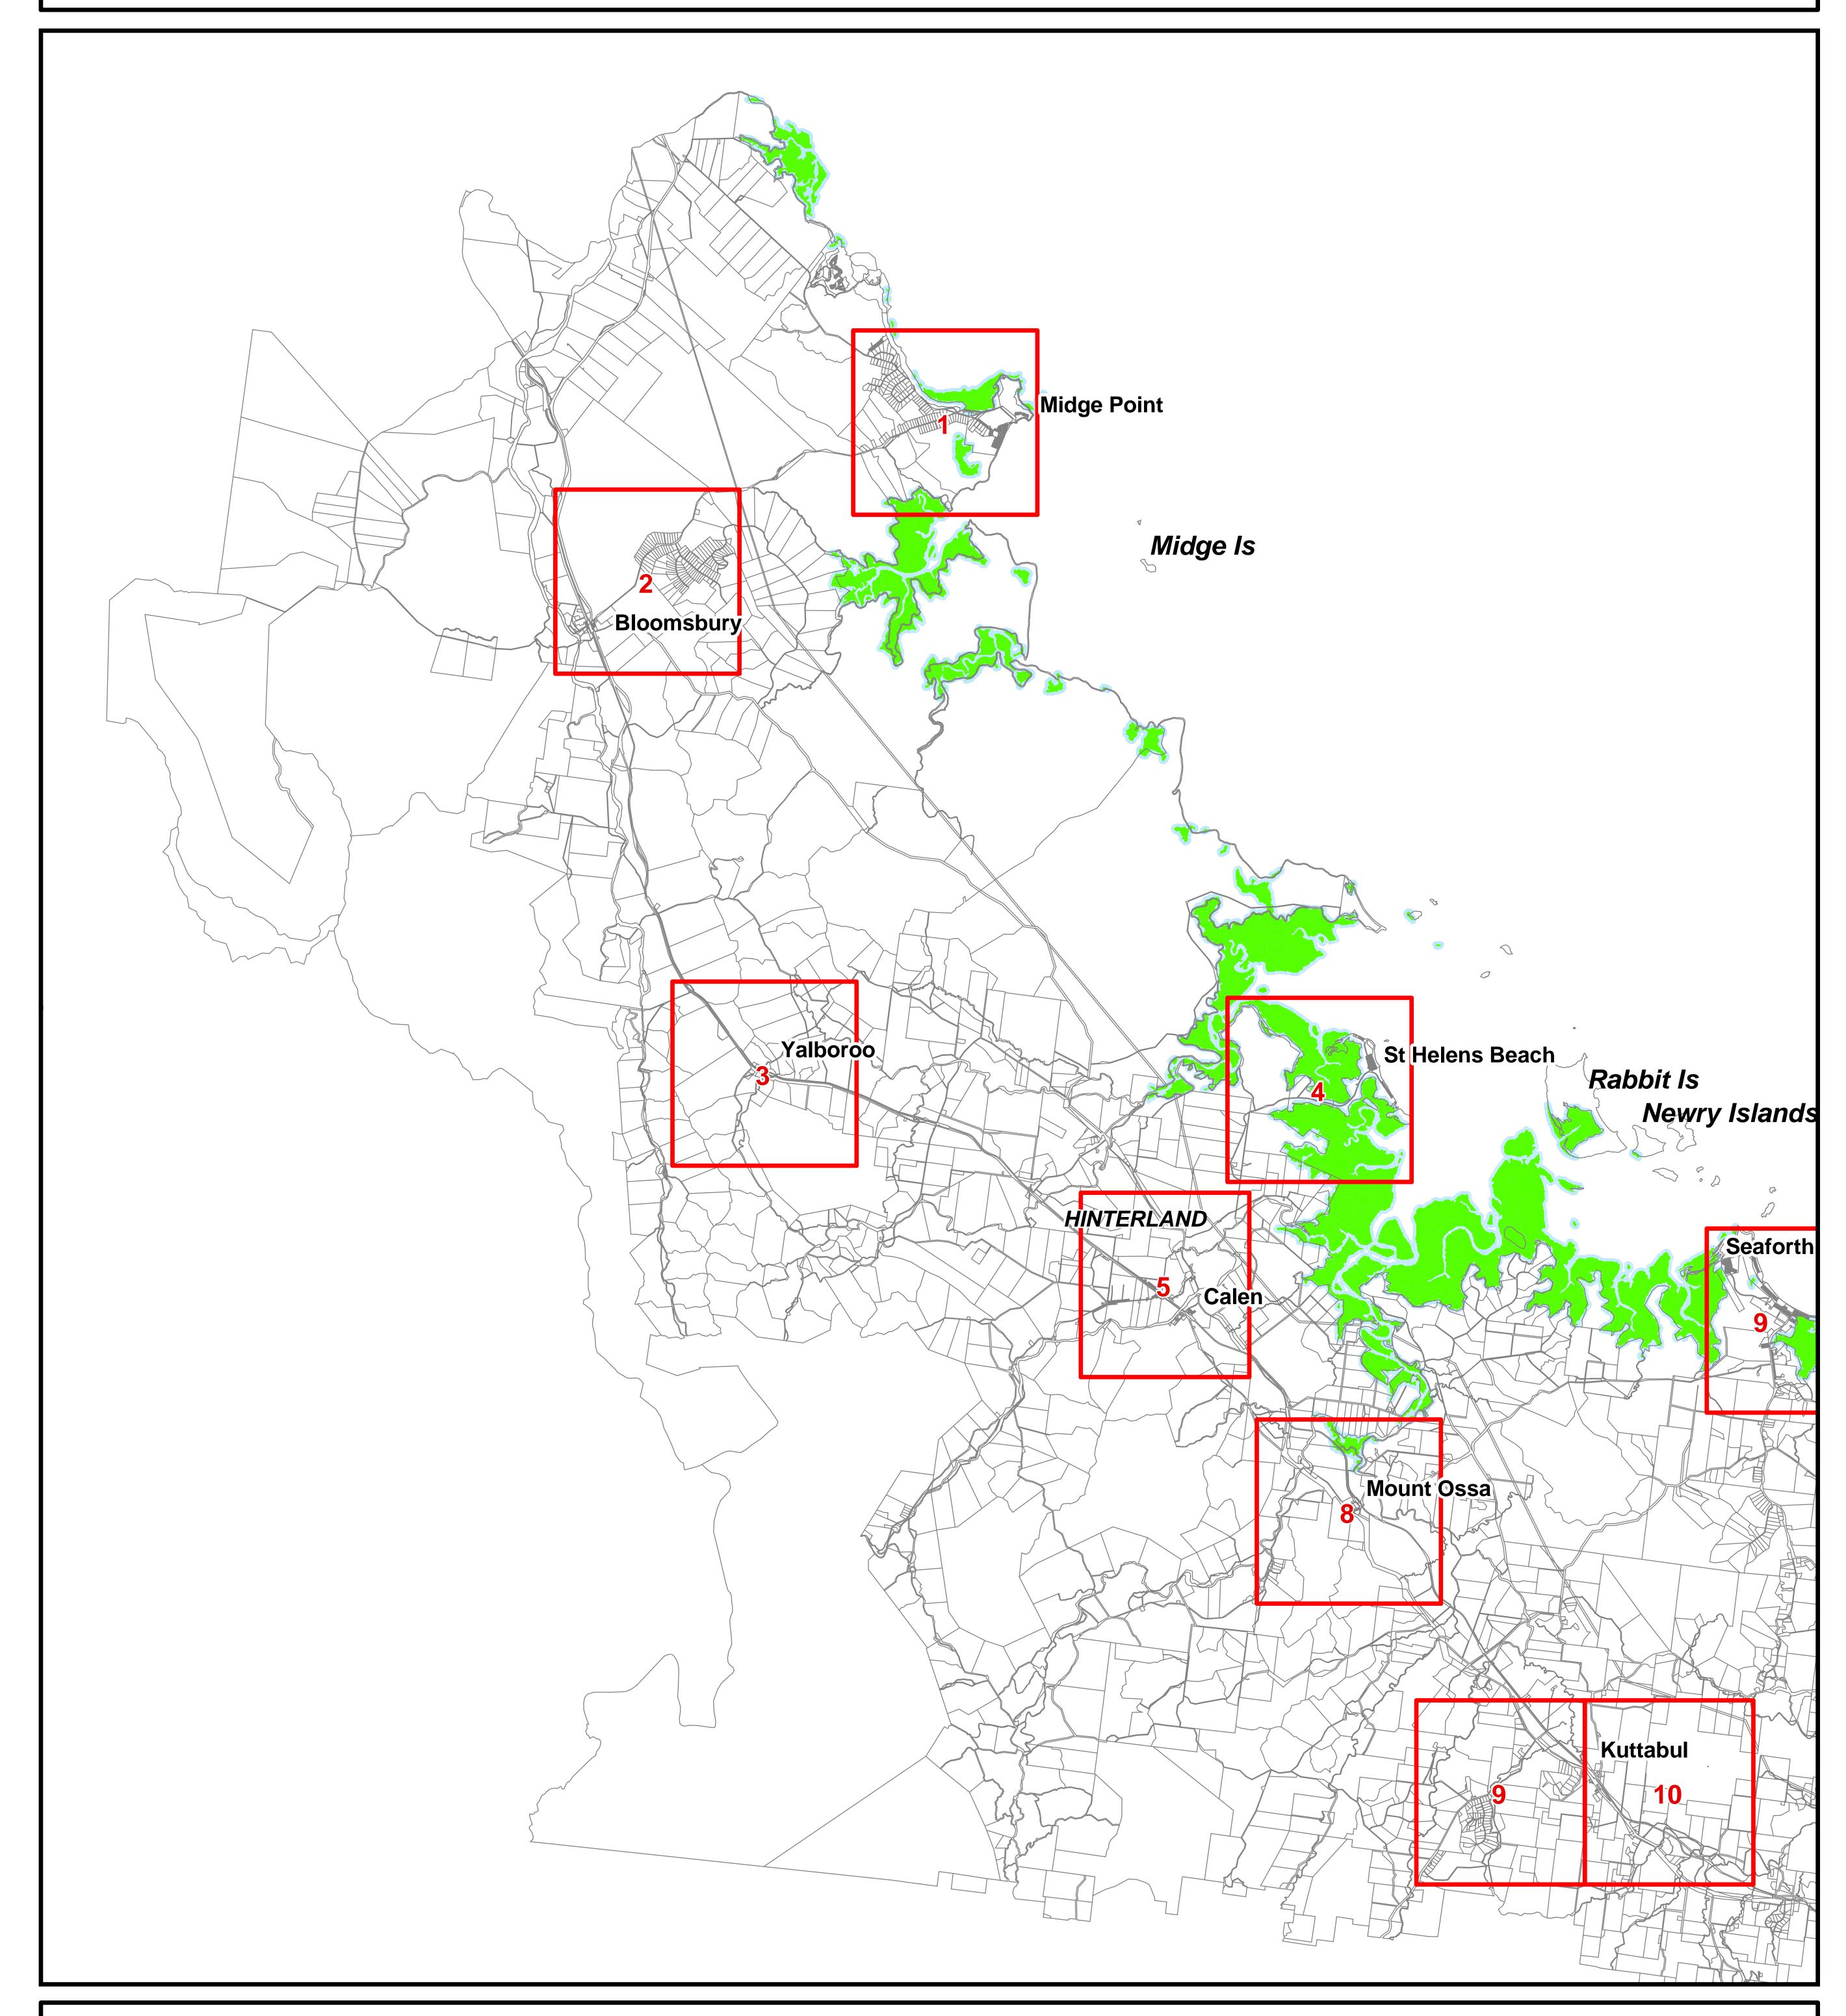

Mackay City Council Planning Scheme **Coastal Management & Biodiversity Overlay** WETLAND COMMUNITIES MAP

PRODUCED BY MACKAY CITY COUNCIL - GIS SECTION Based on Cadastral Data provided with the permission of the Department of Natural Resources, Mines & Energy. (Current as at Nov 2005)

## **Extent of Overlay**

**Kilometres** 

Resources, Mines & Energy and Mackay City Council give no warranty in relation to the data (including accuracy, reliability, completeness or suitability) and accepts no liability (including without limitation, liability in negligence) for all expenses, losses, damages (including indirect or consequential damage) and costs which you might incur as a result of the data being inaccurate or incomplete in any way and for any reason.

Locality Boundaries 

10

100 Metre Buffer

 $\mathbf{0}$ 

**Hinterland NW** 

The Planning Scheme took effect on 24 March 2006