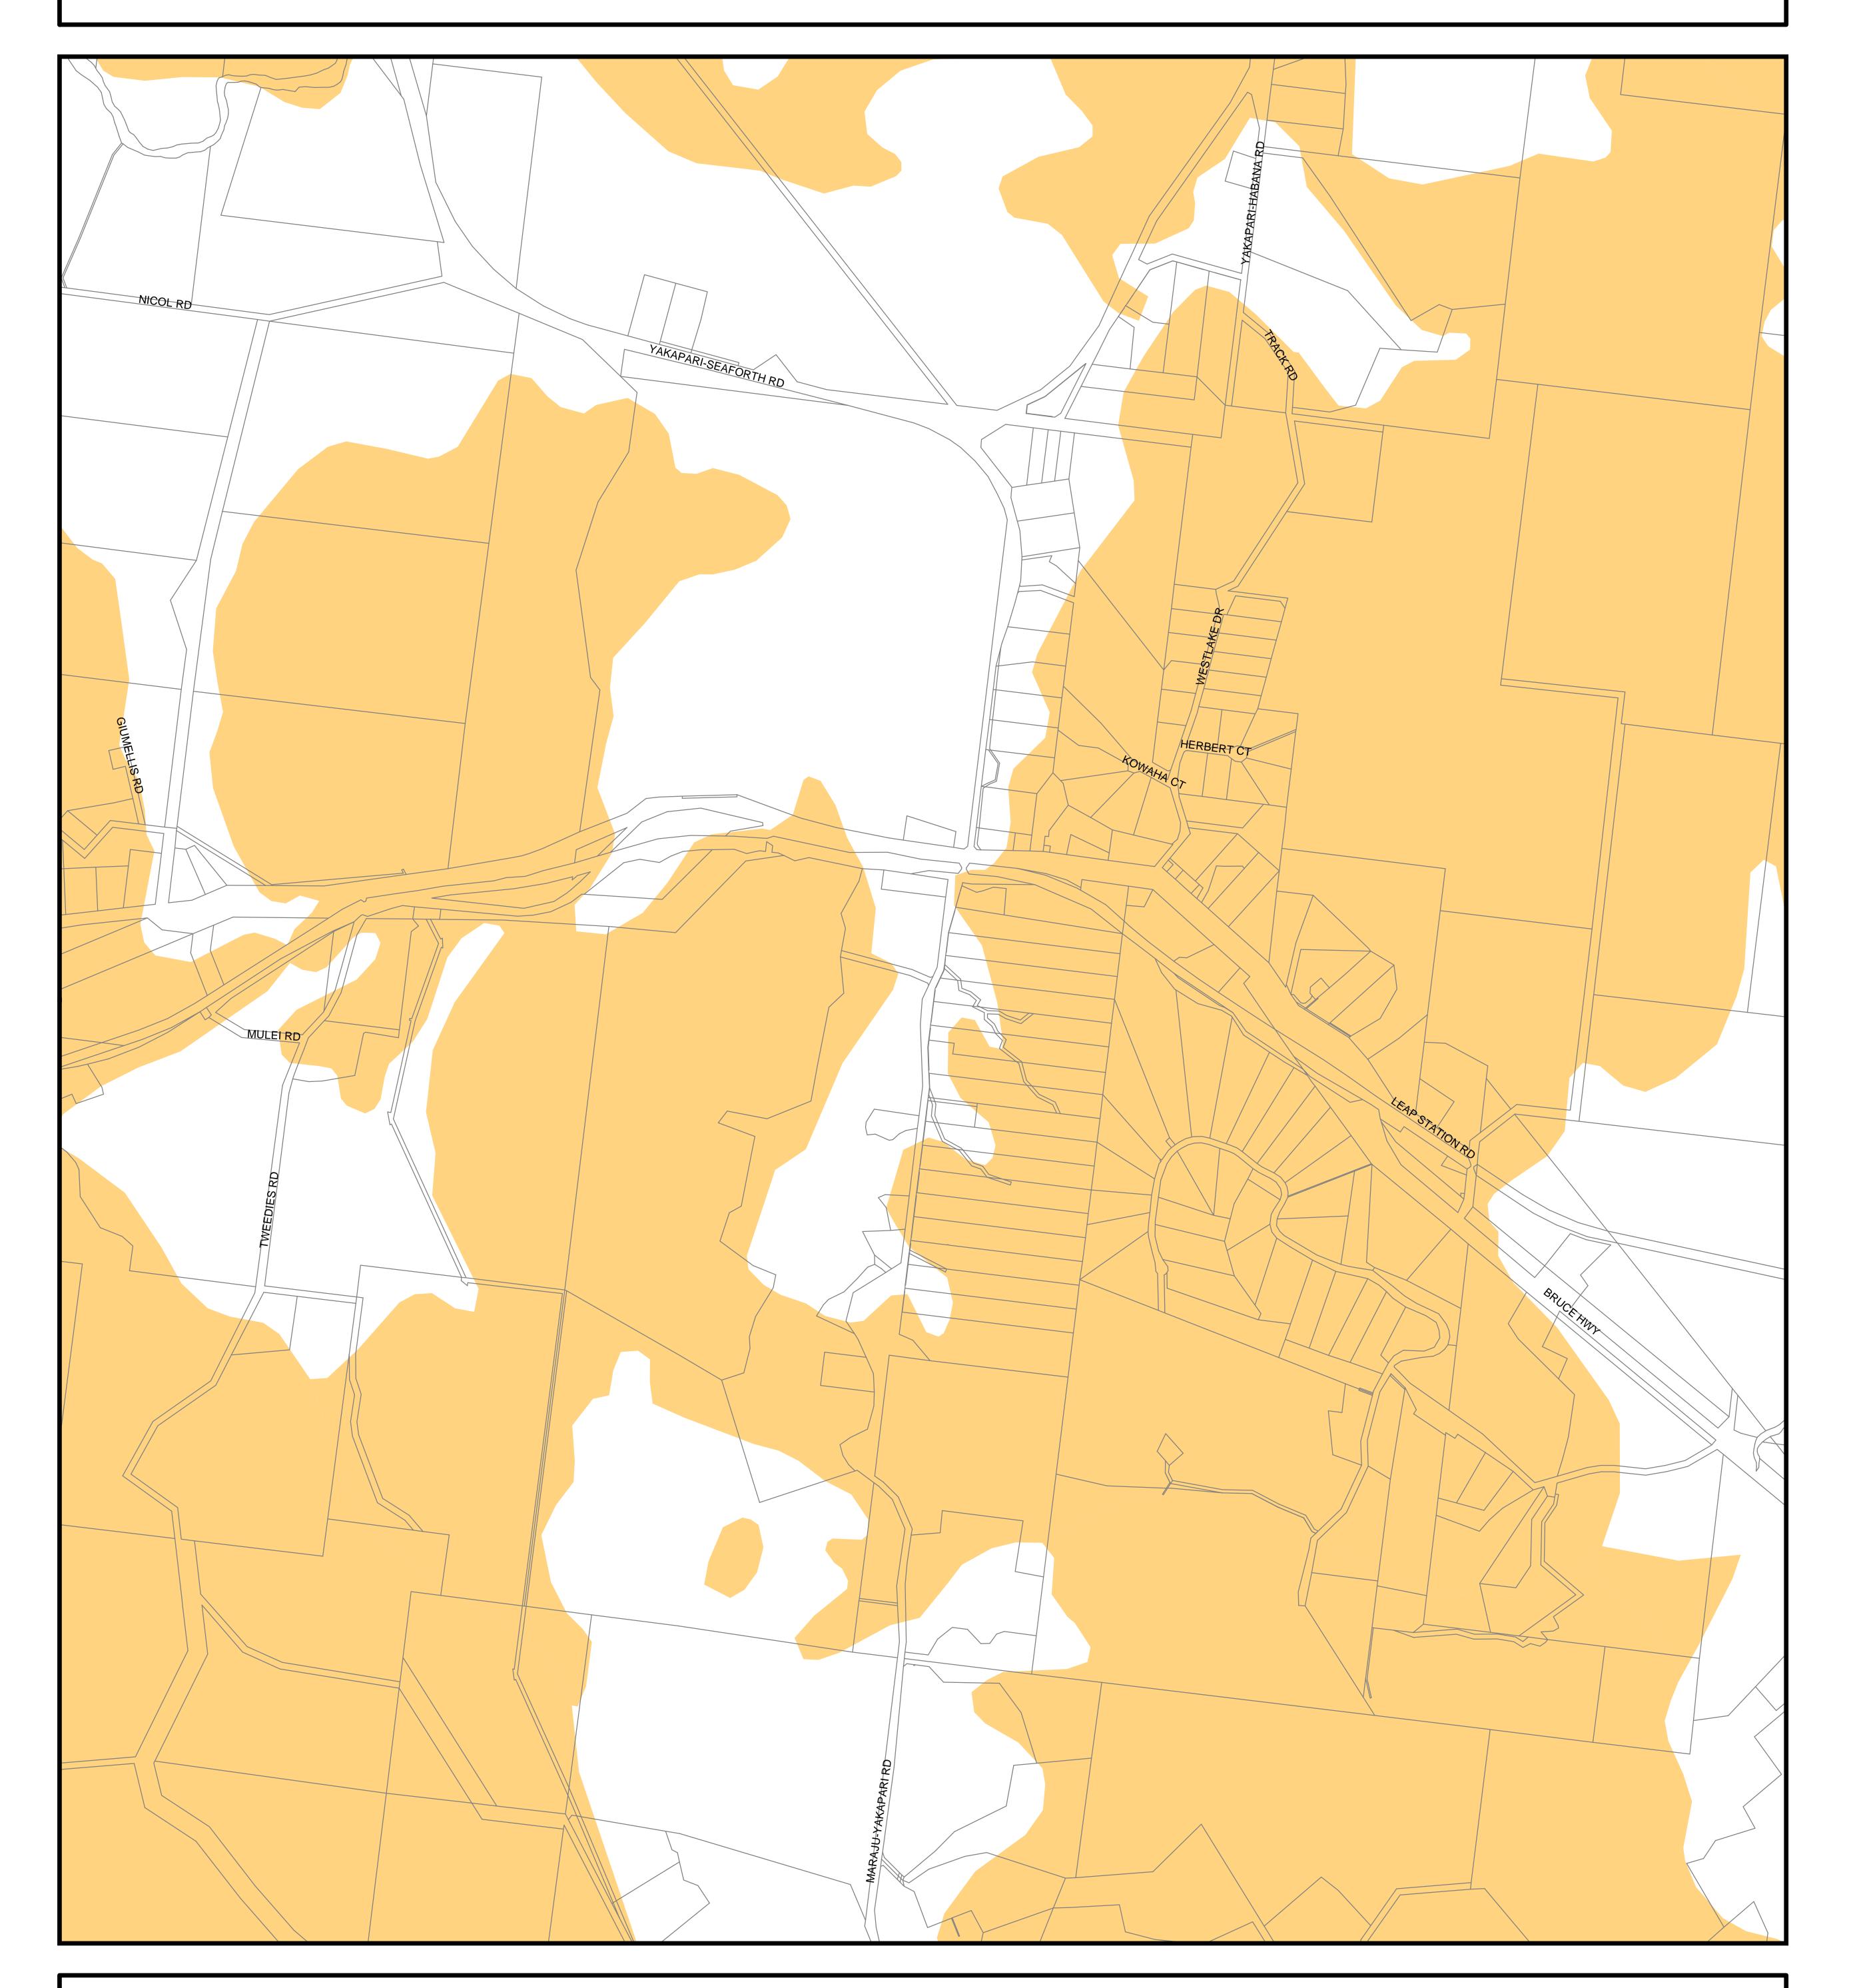

Mackay City Council Planning Scheme Development on Steep Land Overlay

PRODUCED BY MACKAY CITY COUNCIL - GIS SECTION Based on Cadastral Data provided with the permission of the

Department of Natural Resources ( Current as at May 2005 ) While every care is taken to ensure the accuracy of this data, the Department of Natural Resources and Mackay City Council makes no representations or warranties about its accuracy, reliability, completeness or suitability for any particular purpose and disclaims all responsibility and all liability (including without limitation, liability in negligence) for all expenses, losses, damages (including indirect or consequential damage) and costs which you might incur as a result of the data being inaccurate or incomplete in any way and for any reason.

## **Extent of Overlay**

Steep Land 15% & Greater

Jul 22, 2005