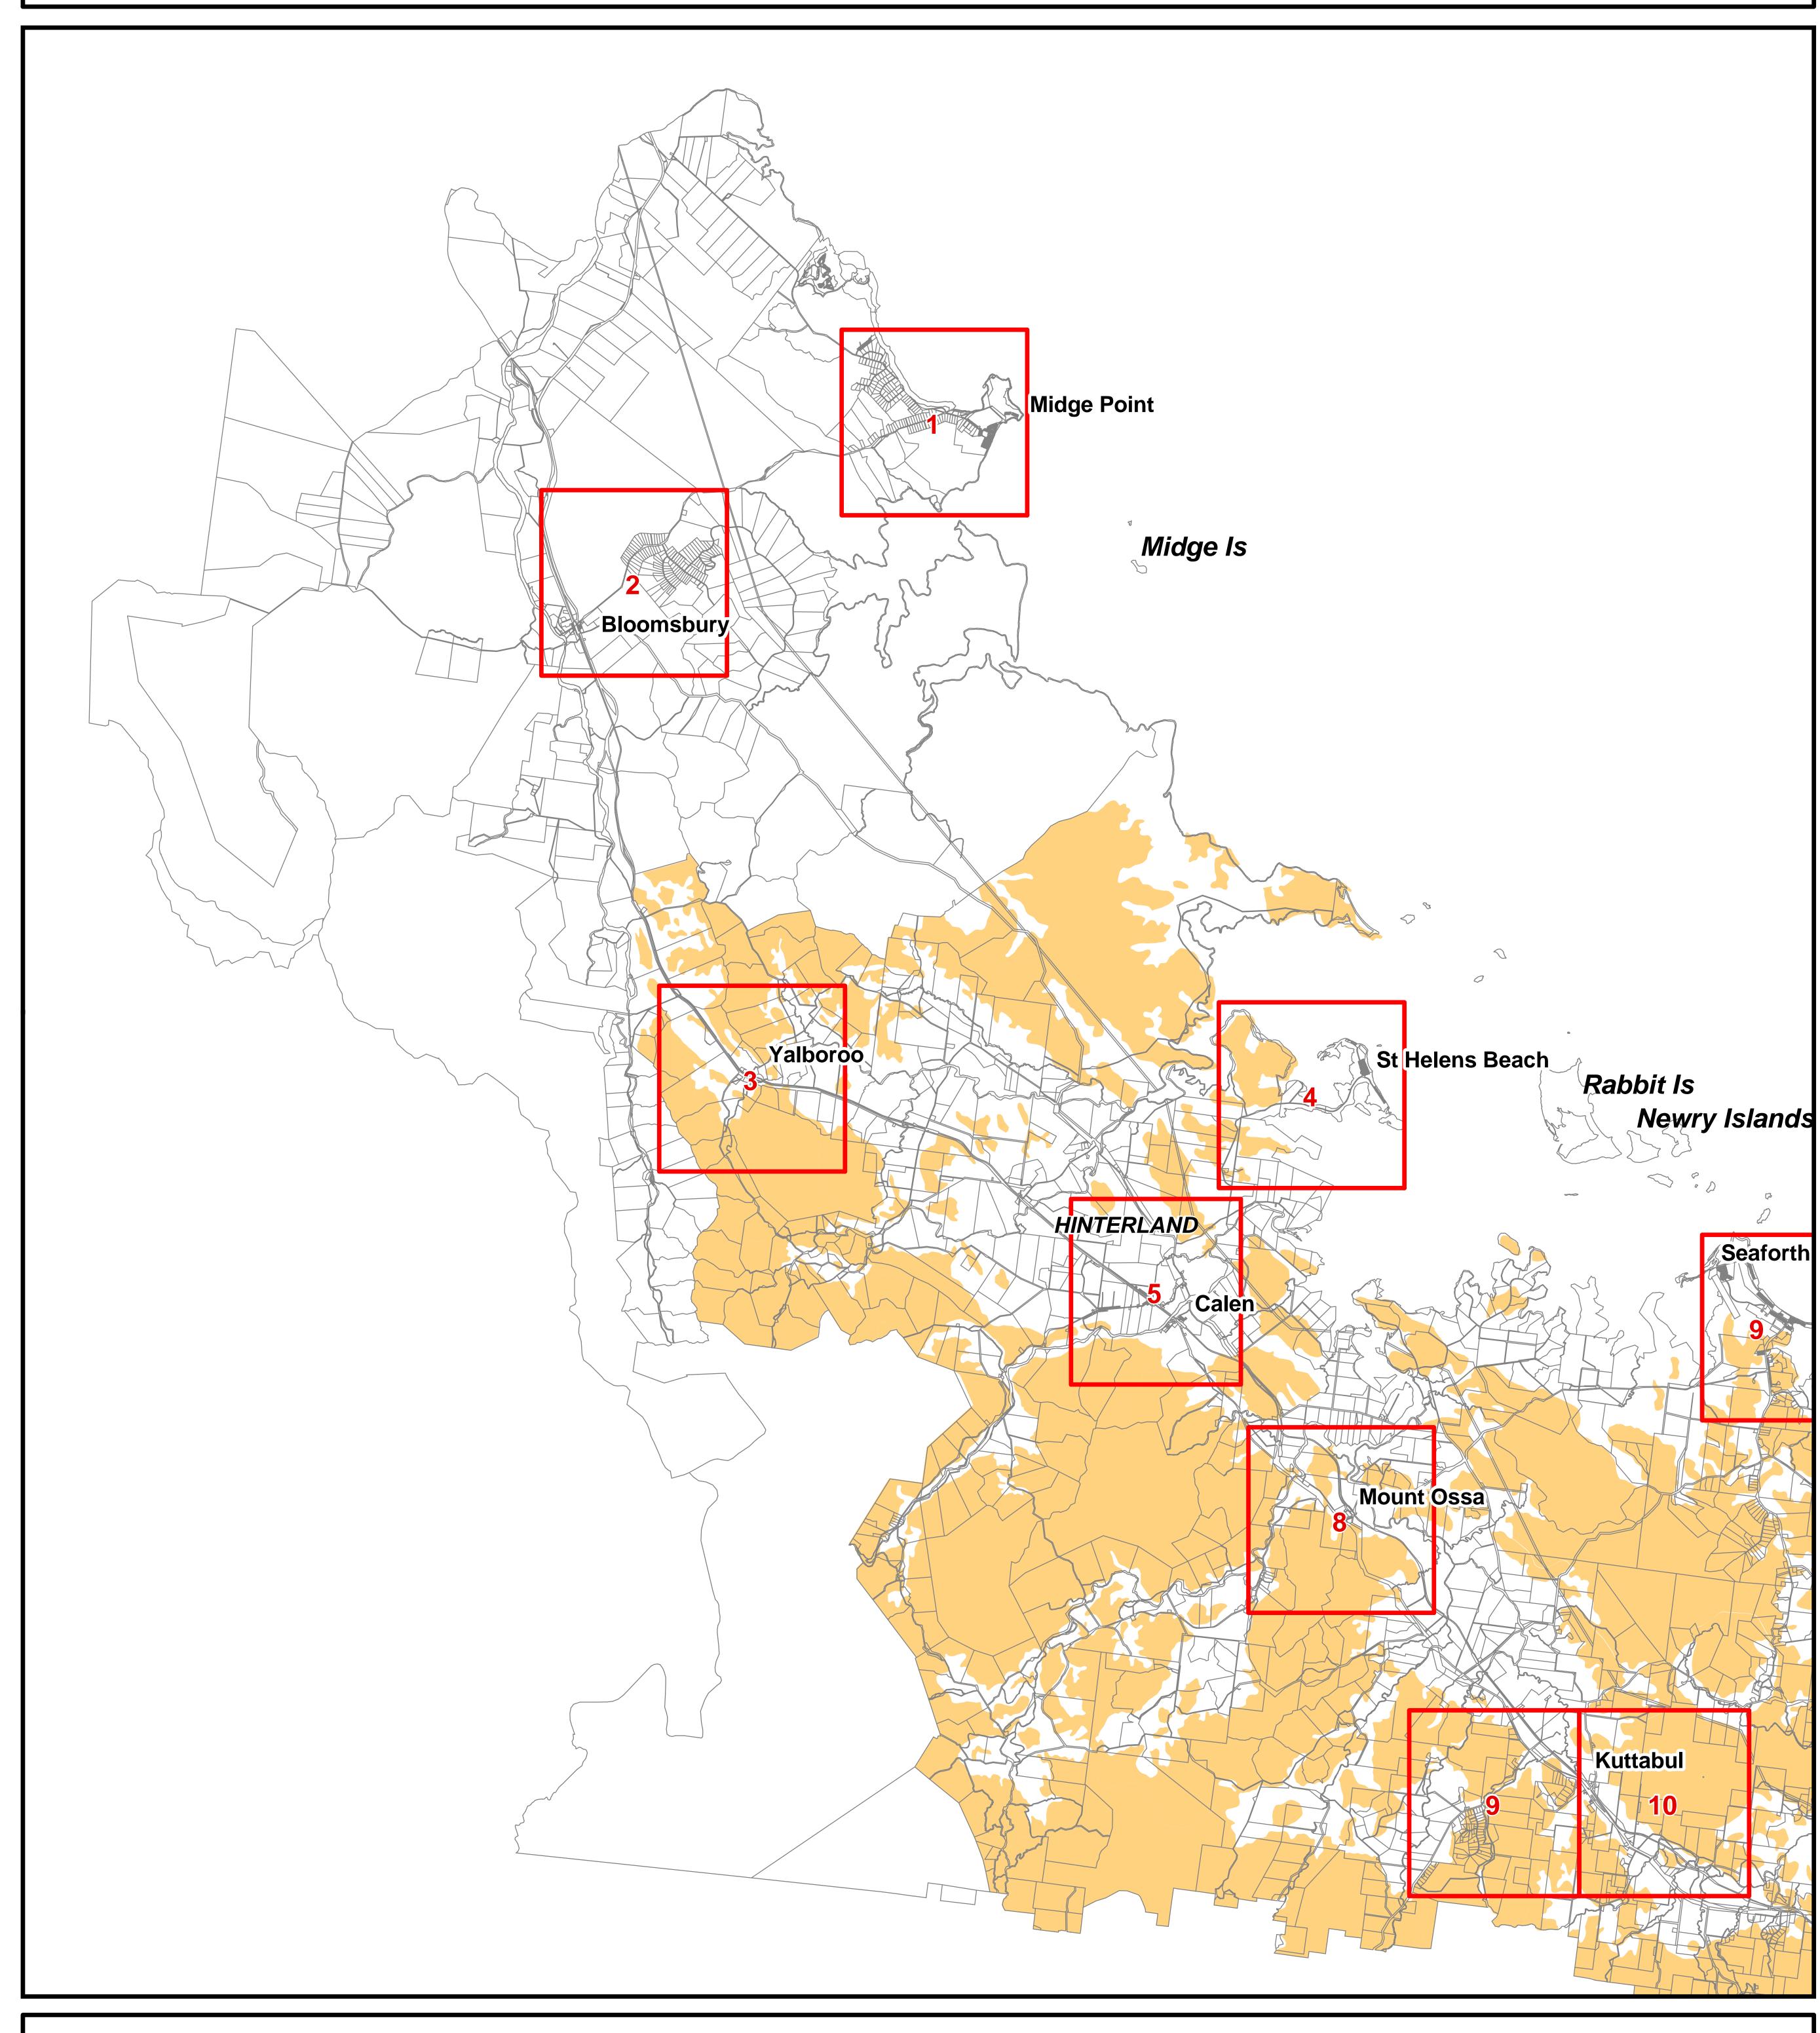

## DEVELOPMENT ON STEEP LAND OVERLAY

PRODUCED BY MACKAY CITY COUNCIL - GIS SECTION Based on Cadastral Data provided with the permission of the Department of Natural Resources, Mines & Energy.

(Current as at Nov 2005) While every care is taken to ensure the accuracy of this data, the Department of Natural Resources, Mines & Energy and Mackay City Council give no warranty in relation to the data (including accuracy, reliability, completeness or suitability) and accepts no liability (including without limitation, liability in negligence) for all expenses, losses, damages (including indirect or consequential damage) and costs which you might incur as a result of the data being inaccurate or incomplete in any way and for any reason.

## **Extent of Overlay**

Steep Land 15% and Greater