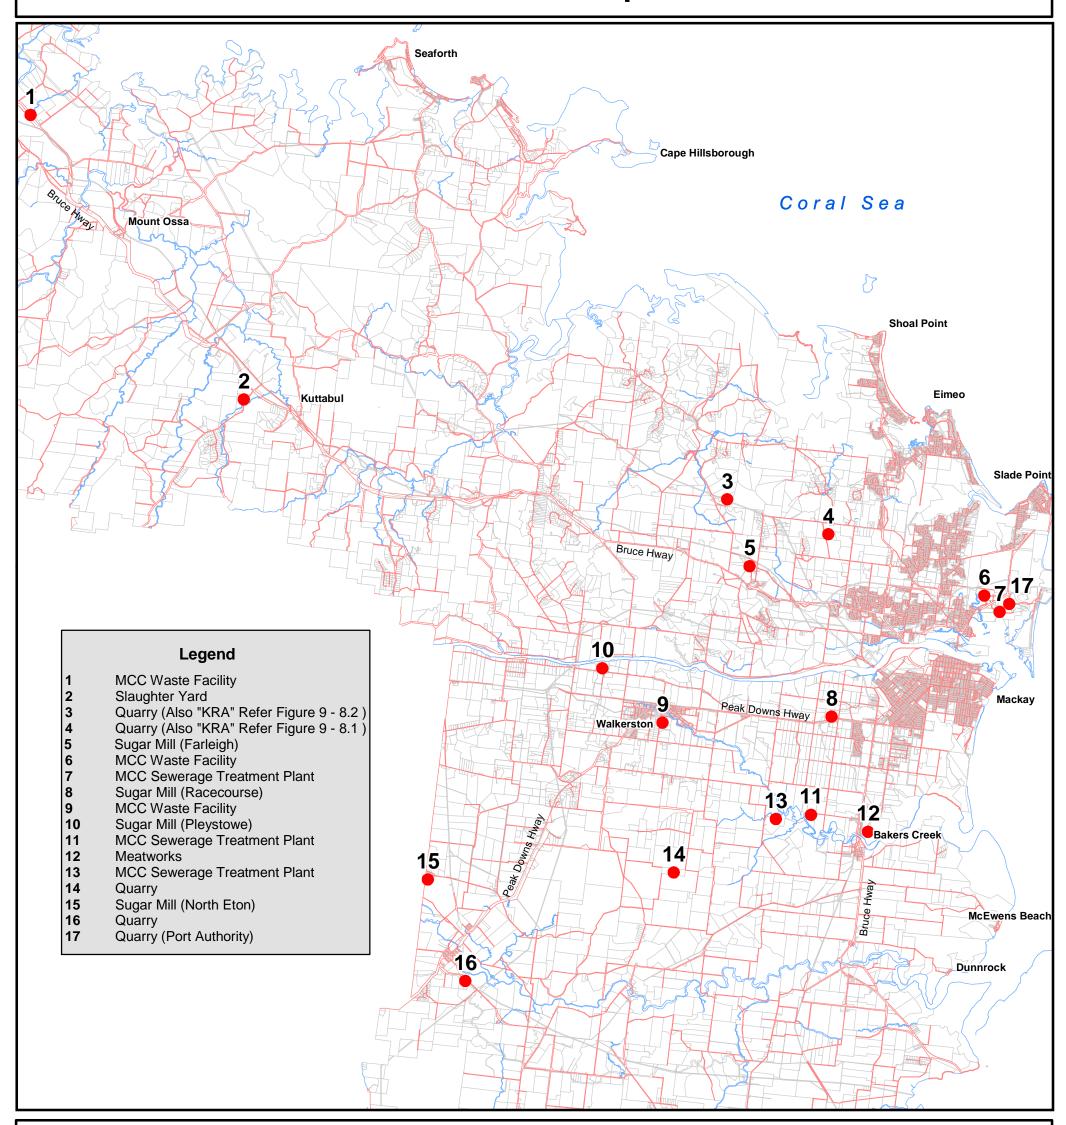

## Mackay City Council Planning Scheme

## HIGH IMPACT ACTIVITY AREAS Information Map

## PRODUCED BY MACKAY CITY COUNCIL - GIS SECTION

Based on Cadastral Data provided with the permission of the Department of Natural Resources (Current as at Nov 2005) While every care is taken to ensure the accuracy of this data, the Department of Natural Resources and Mackay City Council makes no representations or warranties about its accuracy, reliability, completeness or suitability for any particular purpose and disclaims all responsibility and all liability (including without limitation, liability in negligence) for all expenses, losses, damages (including indirect or consequential damage) and costs which you might incur as a result of the data being inaccurate or incomplete in any way and for any reason.