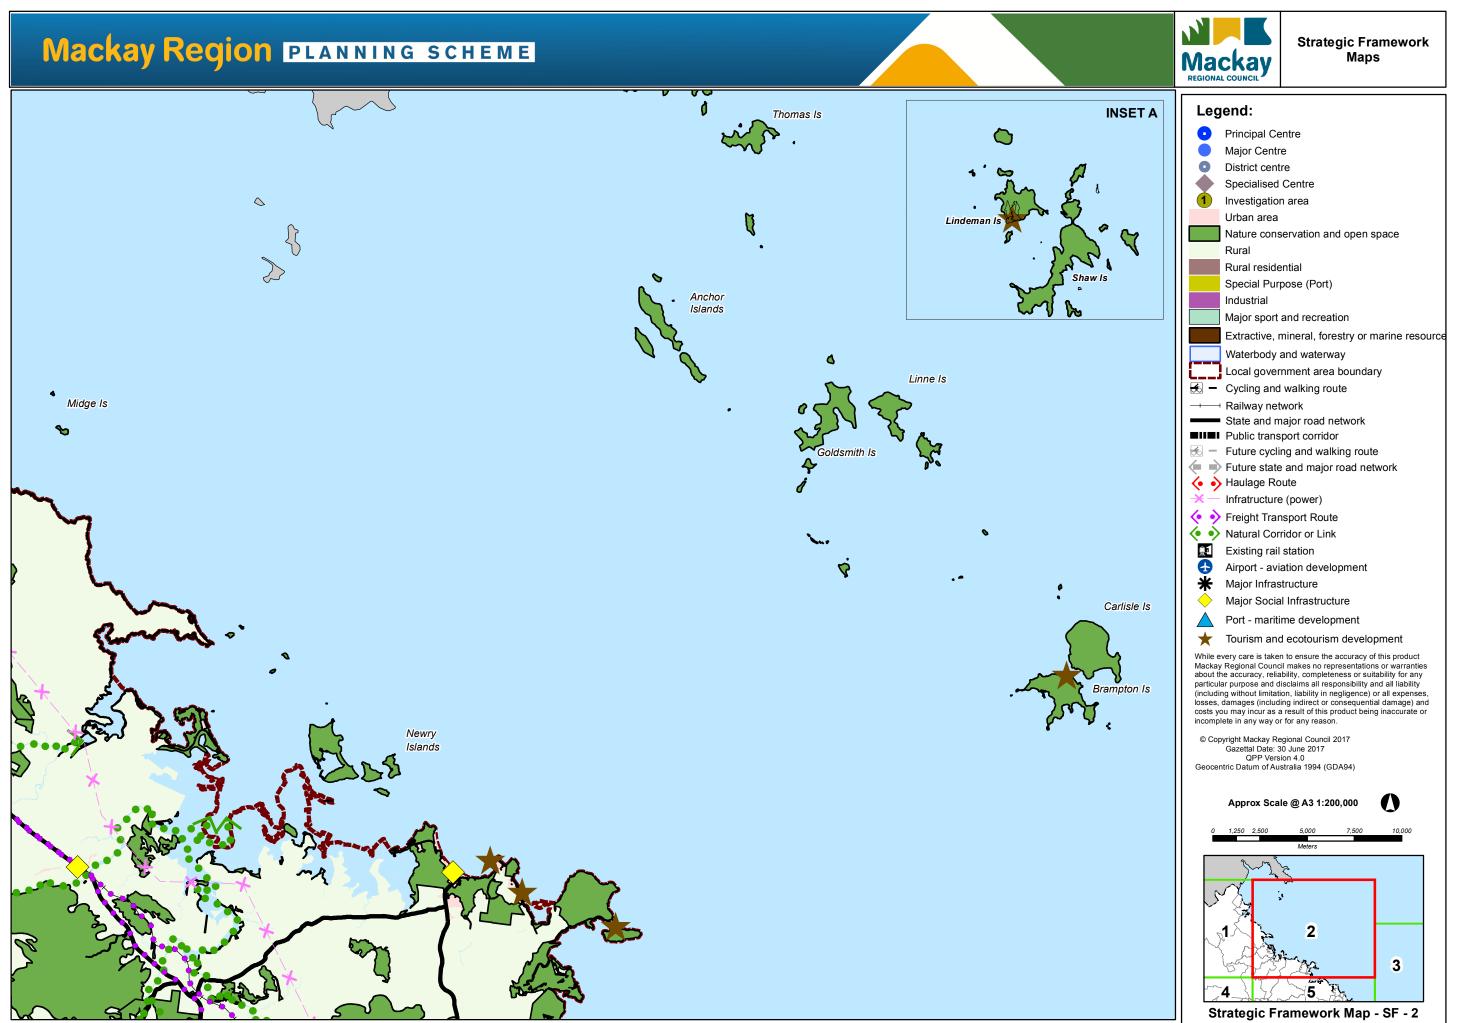

#### Mackay Region PLANNING SCHEME Strategic Framework Mackay REGIONAL COUNCIL Maps Legend: Principal Centre Major Centre District centre Specialised Centre Investigation area Urban area Nature conservation and open space Rural Rural residential Special Purpose (Port) WHITSUNDAY Industrial REGIONAL Major sport and recreation COUNCIL Extractive, mineral, forestry or marine resource Waterbody and waterway Local government area boundary ← Cycling and walking route ── Railway network State and major road network ■II■I Public transport corridor Future state and major road network ← → Haulage Route Infratructure (power) Freight Transport Route Natural Corridor or Link Existing rail station Airport - aviation development Major Infrastructure Major Social Infrastructure Port - maritime development ★ Tourism and ecotourism development While every care is taken to ensure the accuracy of this product Mackay Regional Council makes no representations or warranties about the accuracy, reliability, completeness or suitability for any about the accuracy, reliability, completeness or suitability for any particular purpose and disclaims all responsibility and all liability (including without limitation, liability in negligence) or all expenses, losses, damages (including indirect or consequential damage) and costs you may incur as a result of this product being inaccurate or incomplete in any way or for any reason. © Copyright Mackay Regional Council 2017 Gazettal Date: 30 June 2017 QPP Version 4.0 Geocentric Datum of Australia 1994 (GDA94) Approx Scale @ A3 1:200,000