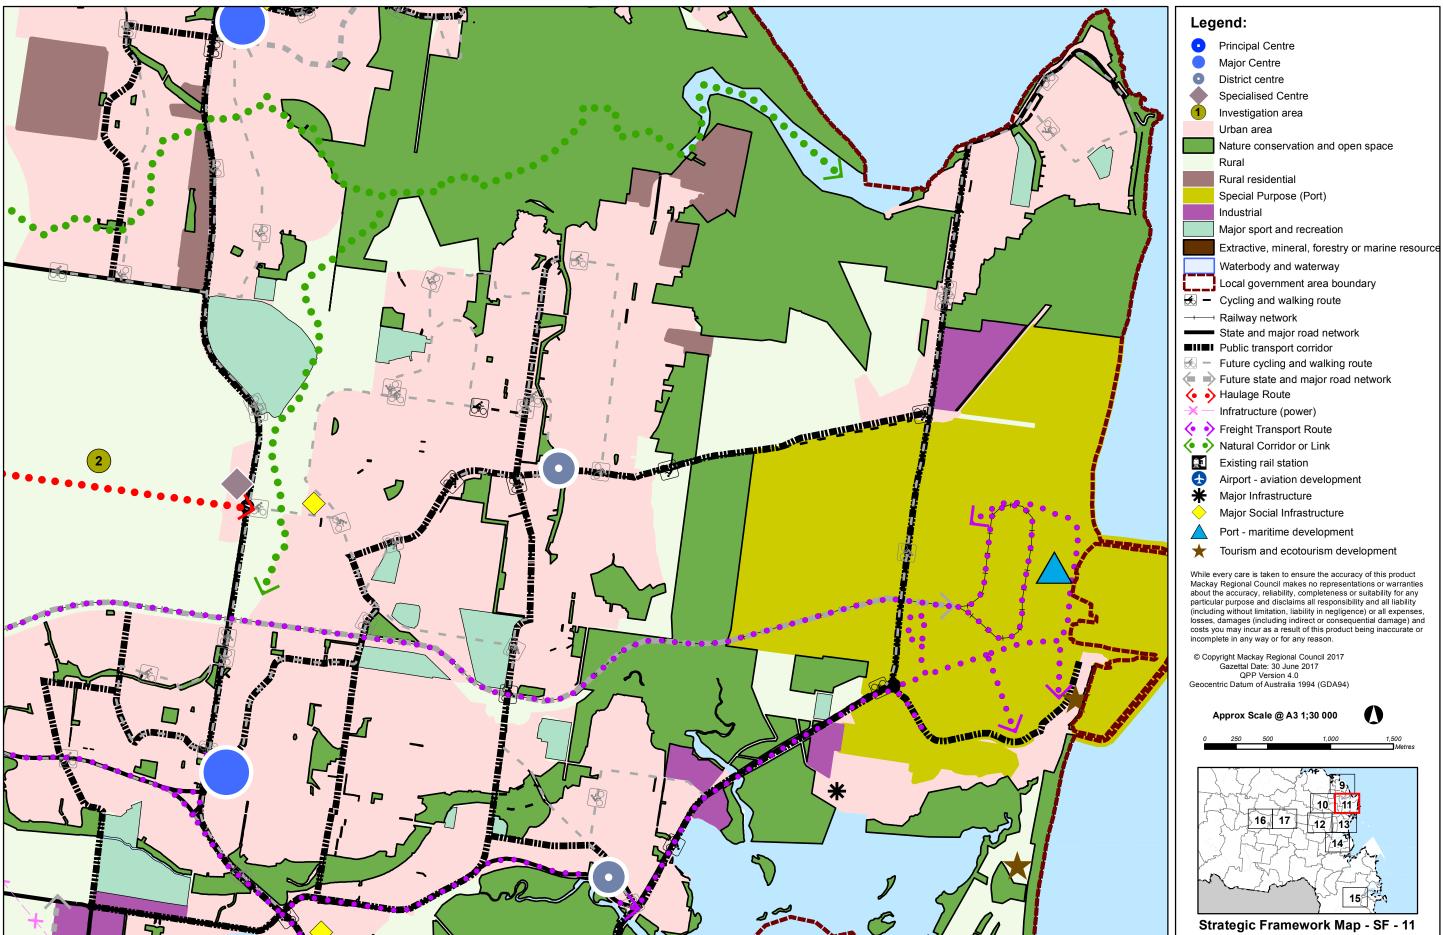

#### Mackay Region PLANNING SCHEME Strategic Framework Mackay REGIONAL COUNCIL Maps Legend: Principal Centre Major Centre District centre Specialised Centre Investigation area Urban area Nature conservation and open space Rural Rural residential Special Purpose (Port) WHITSUNDAY Industrial REGIONAL Major sport and recreation COUNCIL Extractive, mineral, forestry or marine resource Waterbody and waterway Local government area boundary ← Cycling and walking route ── Railway network State and major road network ■II■I Public transport corridor Future state and major road network ← → Haulage Route Infratructure (power) Freight Transport Route Natural Corridor or Link Existing rail station Airport - aviation development Major Infrastructure Major Social Infrastructure Port - maritime development ★ Tourism and ecotourism development While every care is taken to ensure the accuracy of this product Mackay Regional Council makes no representations or warranties about the accuracy, reliability, completeness or suitability for any about the accuracy, reliability, completeness or suitability for any particular purpose and disclaims all responsibility and all liability (including without limitation, liability in negligence) or all expenses, losses, damages (including indirect or consequential damage) and costs you may incur as a result of this product being inaccurate or incomplete in any way or for any reason. © Copyright Mackay Regional Council 2017 Gazettal Date: 30 June 2017 QPP Version 4.0 Geocentric Datum of Australia 1994 (GDA94) Approx Scale @ A3 1:200,000