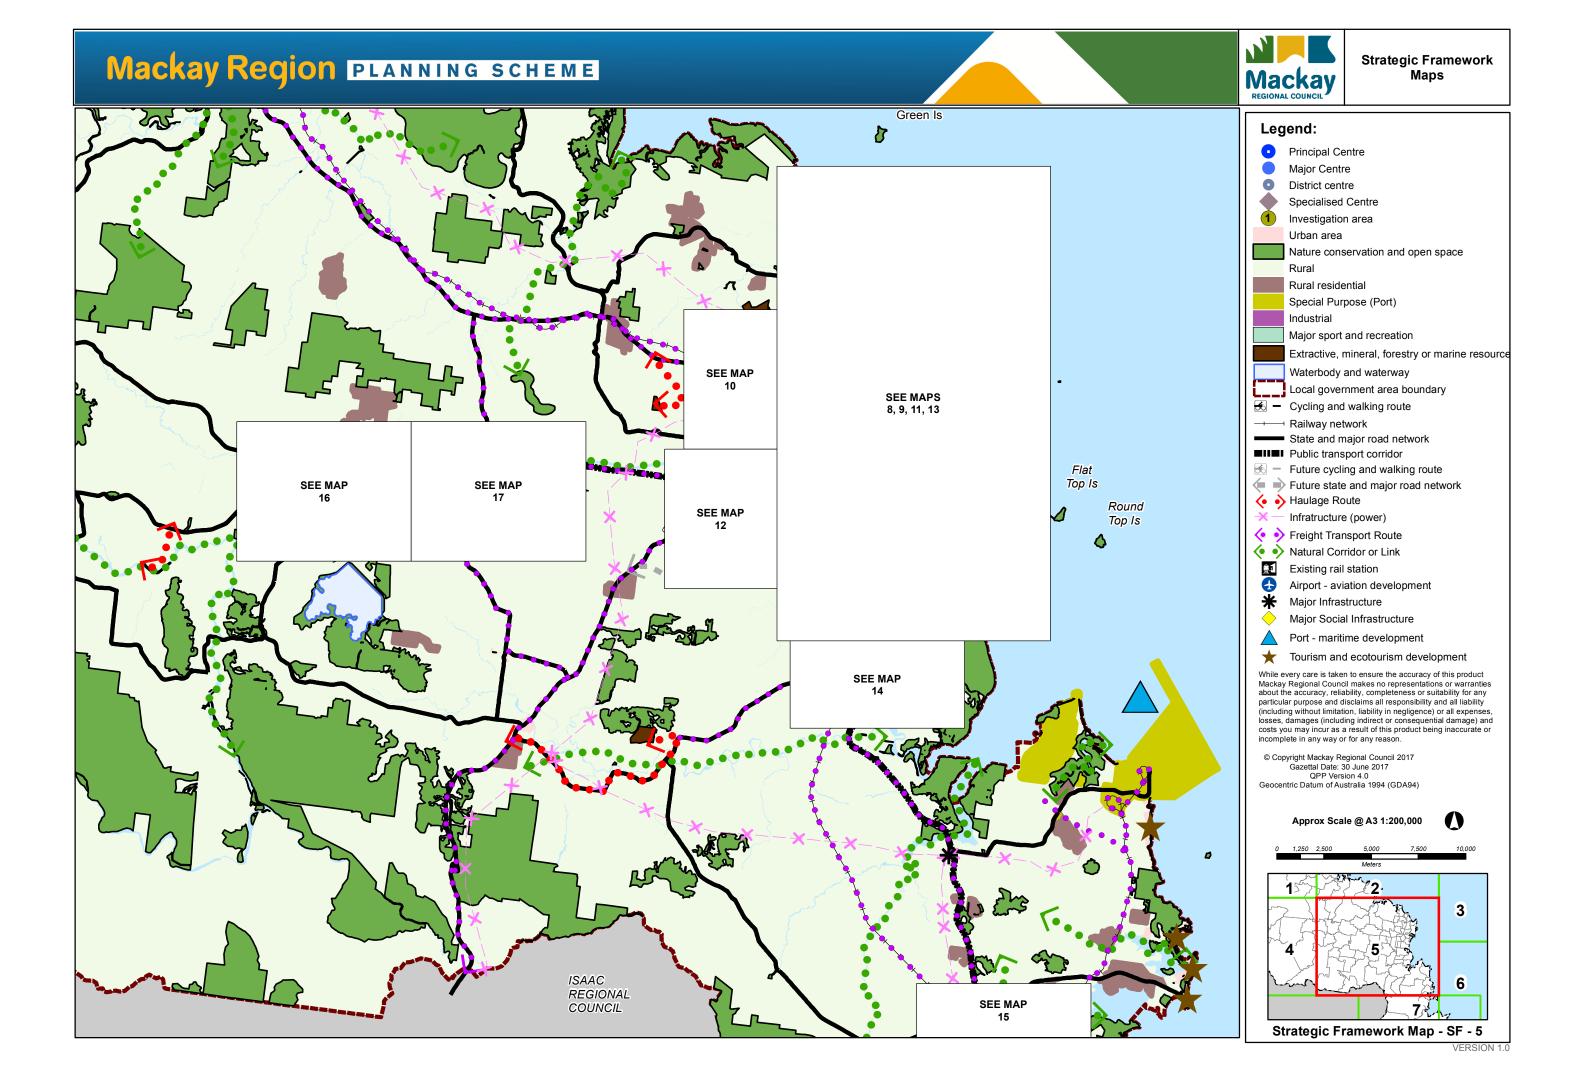

#### Mackay Region PLANNING SCHEME Strategic Framework Mackay REGIONAL COUNCIL Maps Legend: Principal Centre Major Centre District centre Specialised Centre Investigation area Urban area Nature conservation and open space Rural Rural residential Special Purpose (Port) WHITSUNDAY Industrial REGIONAL Major sport and recreation COUNCIL Extractive, mineral, forestry or marine resource Waterbody and waterway Local government area boundary ← Cycling and walking route ── Railway network State and major road network ■II■I Public transport corridor Future state and major road network ← → Haulage Route Infratructure (power) Freight Transport Route Natural Corridor or Link Existing rail station Airport - aviation development Major Infrastructure Major Social Infrastructure Port - maritime development ★ Tourism and ecotourism development While every care is taken to ensure the accuracy of this product Mackay Regional Council makes no representations or warranties about the accuracy, reliability, completeness or suitability for any about the accuracy, reliability, completeness or suitability for any particular purpose and disclaims all responsibility and all liability (including without limitation, liability in negligence) or all expenses, losses, damages (including indirect or consequential damage) and costs you may incur as a result of this product being inaccurate or incomplete in any way or for any reason. © Copyright Mackay Regional Council 2017 Gazettal Date: 30 June 2017 QPP Version 4.0 Geocentric Datum of Australia 1994 (GDA94) Approx Scale @ A3 1:200,000