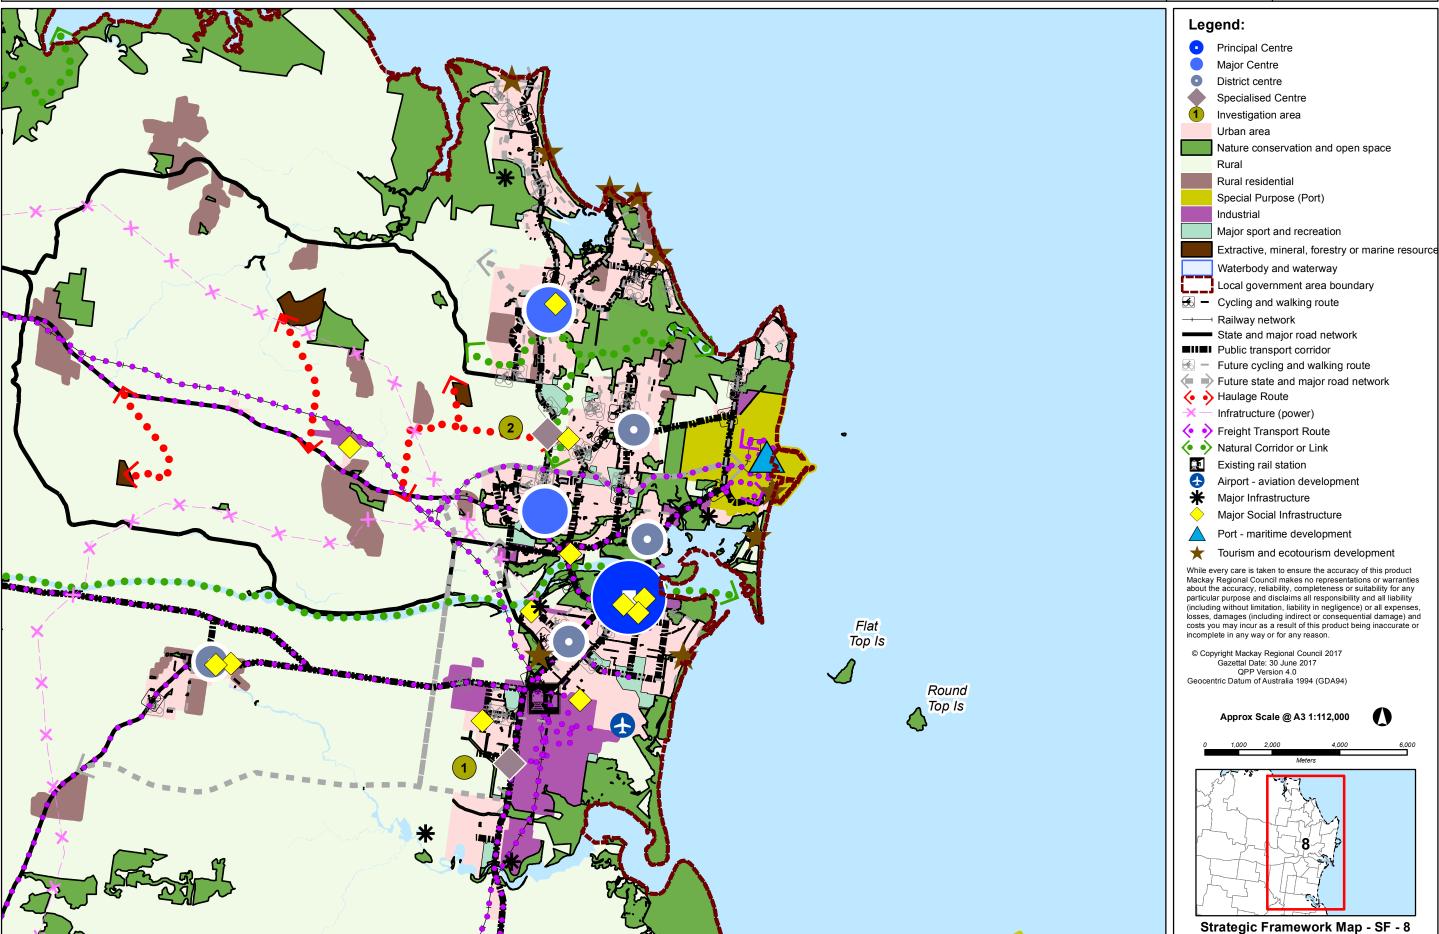

#### Mackay Region PLANNING SCHEME Strategic Framework Mackay REGIONAL COUNCIL Maps Legend: Principal Centre Major Centre District centre Specialised Centre Investigation area Urban area Nature conservation and open space Rural Rural residential Special Purpose (Port) WHITSUNDAY Industrial REGIONAL Major sport and recreation COUNCIL Extractive, mineral, forestry or marine resource Waterbody and waterway Local government area boundary ← Cycling and walking route ── Railway network State and major road network ■II■I Public transport corridor Future state and major road network ← → Haulage Route Infratructure (power) Freight Transport Route Natural Corridor or Link Existing rail station Airport - aviation development Major Infrastructure Major Social Infrastructure Port - maritime development ★ Tourism and ecotourism development While every care is taken to ensure the accuracy of this product Mackay Regional Council makes no representations or warranties about the accuracy, reliability, completeness or suitability for any about the accuracy, reliability, completeness or suitability for any particular purpose and disclaims all responsibility and all liability (including without limitation, liability in negligence) or all expenses, losses, damages (including indirect or consequential damage) and costs you may incur as a result of this product being inaccurate or incomplete in any way or for any reason. © Copyright Mackay Regional Council 2017 Gazettal Date: 30 June 2017 QPP Version 4.0 Geocentric Datum of Australia 1994 (GDA94) Approx Scale @ A3 1:200,000