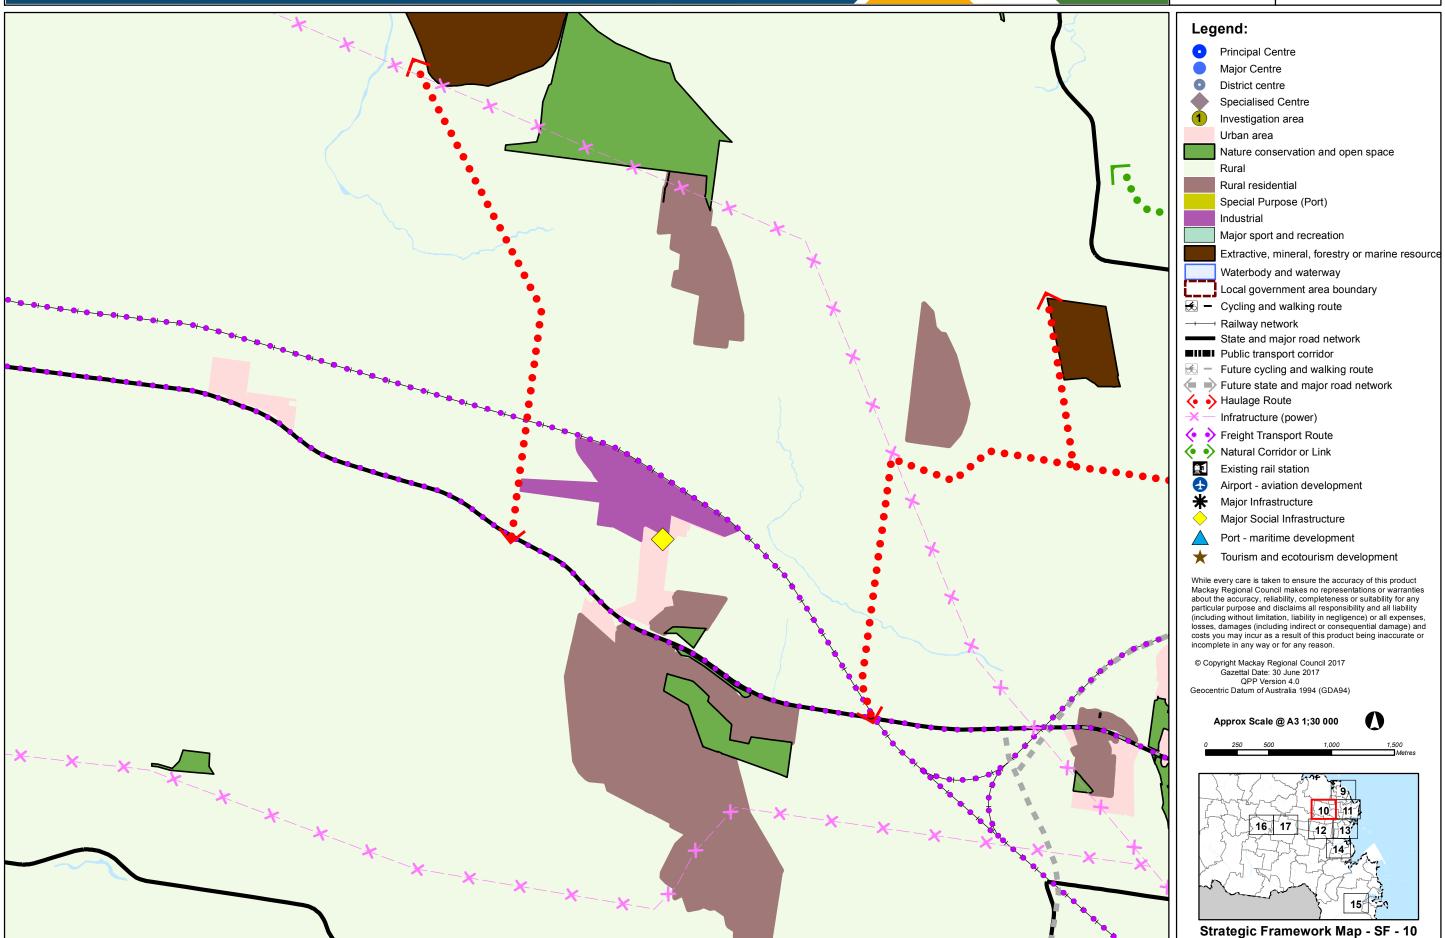

#### Mackay Region PLANNING SCHEME Strategic Framework Mackay REGIONAL COUNCIL Maps Legend: Principal Centre Major Centre District centre Specialised Centre Investigation area Urban area Nature conservation and open space Rural Rural residential Special Purpose (Port) WHITSUNDAY Industrial REGIONAL Major sport and recreation COUNCIL Extractive, mineral, forestry or marine resource Waterbody and waterway Local government area boundary ← Cycling and walking route ── Railway network State and major road network ■II■I Public transport corridor Future state and major road network ← → Haulage Route Infratructure (power) Freight Transport Route Natural Corridor or Link Existing rail station Airport - aviation development Major Infrastructure Major Social Infrastructure Port - maritime development ★ Tourism and ecotourism development While every care is taken to ensure the accuracy of this product Mackay Regional Council makes no representations or warranties about the accuracy, reliability, completeness or suitability for any about the accuracy, reliability, completeness or suitability for any particular purpose and disclaims all responsibility and all liability (including without limitation, liability in negligence) or all expenses, losses, damages (including indirect or consequential damage) and costs you may incur as a result of this product being inaccurate or incomplete in any way or for any reason. © Copyright Mackay Regional Council 2017 Gazettal Date: 30 June 2017 QPP Version 4.0 Geocentric Datum of Australia 1994 (GDA94) Approx Scale @ A3 1:200,000