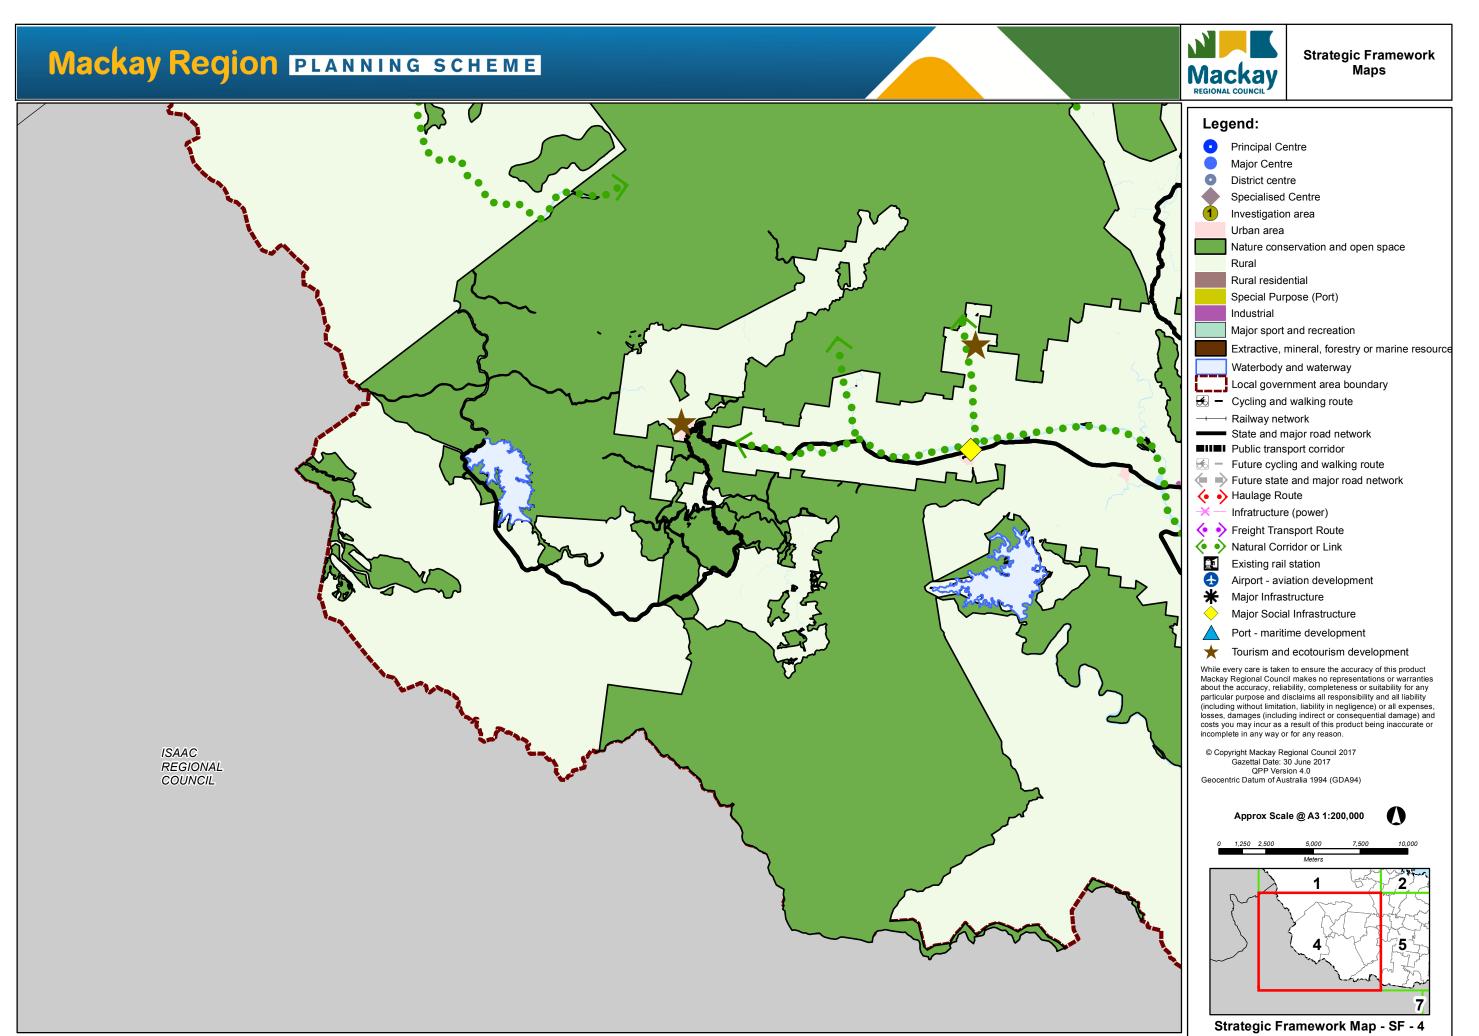

#### Mackay Region PLANNING SCHEME Strategic Framework Mackay REGIONAL COUNCIL Maps Legend: Principal Centre Major Centre District centre Specialised Centre Investigation area Urban area Nature conservation and open space Rural Rural residential Special Purpose (Port) WHITSUNDAY Industrial REGIONAL Major sport and recreation COUNCIL Extractive, mineral, forestry or marine resource Waterbody and waterway Local government area boundary ← Cycling and walking route ── Railway network State and major road network ■II■I Public transport corridor Future state and major road network ← → Haulage Route Infratructure (power) Freight Transport Route Natural Corridor or Link Existing rail station Airport - aviation development Major Infrastructure Major Social Infrastructure Port - maritime development ★ Tourism and ecotourism development While every care is taken to ensure the accuracy of this product Mackay Regional Council makes no representations or warranties about the accuracy, reliability, completeness or suitability for any about the accuracy, reliability, completeness or suitability for any particular purpose and disclaims all responsibility and all liability (including without limitation, liability in negligence) or all expenses, losses, damages (including indirect or consequential damage) and costs you may incur as a result of this product being inaccurate or incomplete in any way or for any reason. © Copyright Mackay Regional Council 2017 Gazettal Date: 30 June 2017 QPP Version 4.0 Geocentric Datum of Australia 1994 (GDA94) Approx Scale @ A3 1:200,000