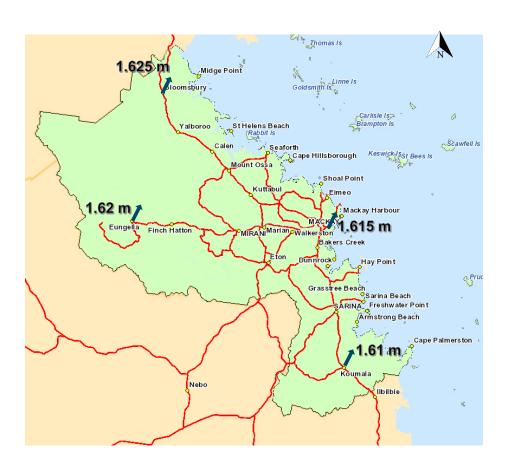

This fact sheet provides a general overview of the shift between MGA94 and MGA2020 coordinates in the Mackay Local Government Area. These average differences should only be used to roughly transform low accuracy XY data and to complete gross error checks when comparing datasets.