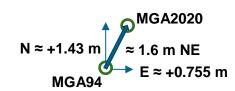

## MGA94 <> MGA2020 Transformation – General overview

To be reliable, location information must be identified by datum as well as coordinates. The relationship between GDA94 and GDA2020 is inconsistent and different coordinate transformation methods will have varying levels of accuracy

This fact sheet provides a general overview of the shift between MGA94 and MGA2020 coordinates in the Mackay Local Government Area. These average differences should only be used to roughly transform low accuracy XY data and to complete gross error checks when comparing datasets.