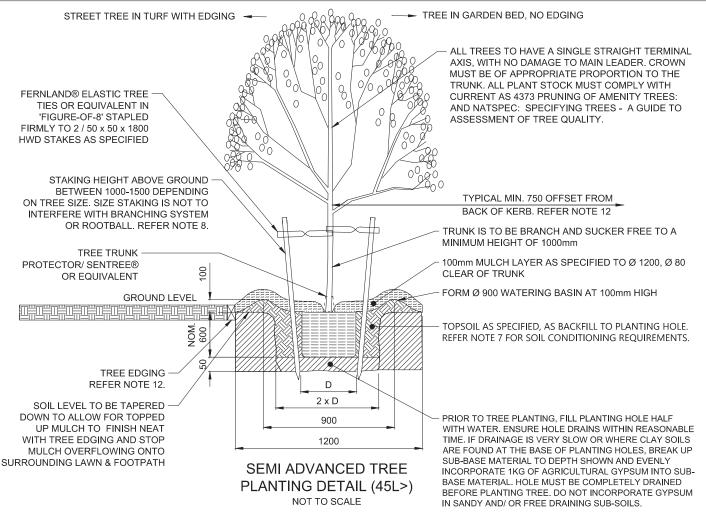

## NOTES:

G. HAWES RPEQ 5693 DATE

- 1. ALL DIMENSIONS IN MILLIMETRES UNLESS NOTED OTHERWISE.
- 2. THIS DETAIL TO BE READ IN CONJUNCTION WITH MRC SUPPLEMENTARY SPECIFICATION 8300 'LANDSCAPING AND HORTICULTURAL TREATMENT'.
- SEMI-ADVANCED TREES SHALL BE CONTAINER GROWN WITH STURDY SINGLE STRAIGHT TRUNK OF SPECIFIED CONTAINER SIZE, SELF-SUPPORTING, HARDENED-OFF & DISEASE FREE. TREE IS TO BE REMOVED FROM CONTAINER.
- 4. TREES SHALL BE WELL ROOTED WITHOUT INDICATION OF ROOT CURL, RESTRICTION OR DAMAGE.
- 5. EXCAVATE PLANTING HOLE TWICE DIAMETER OF CONTAINER SIZE (D). BREAK-UP BASE & SIDES OF HOLE WITH CROWBAR. ADD 1kg OF AGRICULTURAL GYPSUM IF CLAY SOILS ARE FOUND.
- 6. TREES SHALL BE POSITIONED IN CENTRE OF HOLES & SET PLUMB & LEVEL WITH SURROUNDING SURFACE. ORIENTATE MAIN LEADER AND BRANCH SO THAT THEY ARE NOT FACING OVER KERB. ORIENTATE MAIN BRANCHES PARELLEL TO KERB.
- 7. BACKFILL PLANTING HOLE WITH TOPSOIL AS SPECIFIED. TOPSOIL IS TO BE CONDITIONED WITH A COMBINATION OF FERTILISER AND WATER HOLDING AGENT, OR, A SOIL ADDITIVE, AS SPECIFIED (OR AS OTHERWISE APPROVED BY COUNCIL). SOIL CONDITIONER'S SHALL BE APPLIED IN ACCORDANCE WITH THE MANUFACTURERS SPECIFIED APPLICATION RATE. PROGRESSIVELY COMPACT BACKFILL AVOIDING OVER COMPACTION. SURFACE FINISH OF BACKFILL TOPSOIL TO BE LEVEL WITH TOP OF ROOTBALL.
- 8. INSTALL MINIMUM 2 HARDWOOD STAKES & FERNLAND® ELASTIC TREE TIES OR EQUIVALENT AS SHOWN AND SPECIFIED AVOIDING ANY CONTACT WITH BRANCHING SYSTEM AND ROOTBALL. INSTALL AT NOMINAL 75° TO 85° INCLINE TO GROUND LINE AS REQUIRED TO MITIGATE RISK OF CONTACT WITH BRANCHES.
- 9. FORM 100 HIGH x 900 DIA. WATERING BASIN. GRADUALLY WATER-IN IMMEDIATELY AFTER PLANTING WITH MINIMUM 15L 50L PER TREE TO ENSURE THOROUGH WETTING OF ROOTBALL & SETTLING OF BACKFILL. TOP-UP SOIL AS REQUIRED AFTER SETTLEMENT.
- 10. INSTALL TRUNK COLLAR GUARD THEN 100mm MULCH LAYER. KEEP MULCH 80mm CLEAR OF TRUNK GUARD.
- 11. ALL TREE PLANTING TO BE IN ACCORDANCE WITH OFFSET REQUIREMENTS DETAILED IN MRC PLANNING SCHEME POLICY LANDSCAPE.
- 12. STREET TREES ONLY TREE EDGING TO BE INSTALLED 1200 x 1200 AROUND MULCHED BED. EDGING TO BE OF PERMANENT MATERIALS SUCH AS REINFORCED CONCRETE, RECYCLED HEAVY DUTY PLASTIC PRODUCT, OR OTHER MRC APPROVED MATERIALS. TIMBER OR SPADE CUT EDGE IS NOT ACCEPTABLE.
- 13. ALL NURSERY STAKES, LABELS, AND TIES TO BE REMOVED AFTER PLANTING.