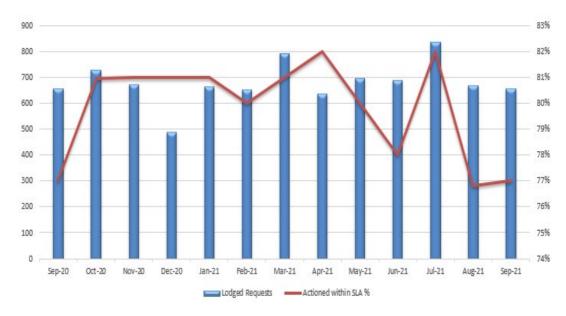

.45    | 2.5         | 2     | 0                       |



Mackay SES Ground Crew setting up tarps for storm season, practicing Knots tarp folding also water diversion, setting up so Roof Crew members can respond quicker to damaged roof activation during storm season.



# 8. Health & Regulatory Services

### **Customer Requests**

Throughout September 2021, 659 requests for service were received, compared with 668 requests for August 2021.

77% were completed in nominated timeframes for this month. Health and Regulatory Services aim to complete 85% of requests for service within nominated timeframes, however, depending on the circumstances of each individual matter and the speed at which compliance can be achieved using compliance processes, timeframes for completion can be influenced.



## **Customer Request Status Tracking**





### Animal Registrations - Number of Dogs & Cats Registered

| Animal Type | Registrations September 2021 |  |
|-------------|------------------------------|--|
| Cat         | 2,513                        |  |
| Dog         | 13,386                       |  |

From the commencement of the animal registration renewal period on 1 June 2021 to the end of September 2021, the numbers of new and renewed cat and dog registrations has continued to increase compared to previous years. The total number of animals registered at the end of September 2021 was 15,899.

#### **Proactive Patrols**

Proactive Patrols are conducted at times when dog owners are most likely to be walking with their pets.

During September, 48 patrols were conducted across the re