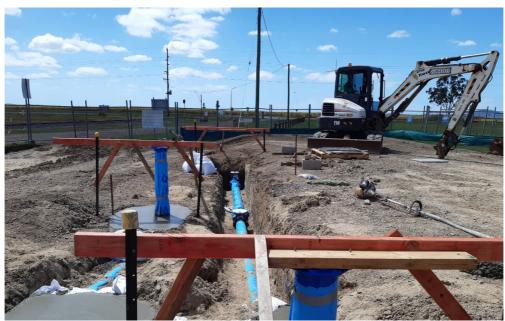

---|---------------------------------------------------------------------------------------------------------------------|
| Construction | External | Mid<br>December<br>2020 | December<br>2021   | \$2,563,301.00 | Works currently behind<br>schedule however<br>contractor exploring options<br>to bring the project back on<br>track |

Funds have been obtained from 2019-21 Local Government Grants and Subsidies Program.

- ✓ All required design review meetings have been held Contractor to compile and submit complete set of final design for construction documents.
- ✓ Possession of site given at the end of April 2021. Clean Teq Water's civil works sub-contractor has completed site establishment and bulk earthworks.
- Civil works underway installation of underground services nearing completion.



Figure 8: Underground service installation

#### 5.3 Sydney St Water Main Replacement between River St and Shakespeare St

#### Overview

This project includes the replacement of the DN200 mPVC (Unlined) water main running along the eastern side of Sydney Street between the extents of River Street and Shakespeare Street. Recent main bursts on this pipeline have exhibited a sudden rupture blow-out failure mode with reduced strength in the pipe-wall due to graphitisation of the cast iron material. To sustain levels of service and increase supply reliability to enable the expansion of the Mackay Central Business District (CBD) and the adjacent priority development area, this existing DN200 water main is required to be renewed.

The works will entail open trenching within a barricaded area,