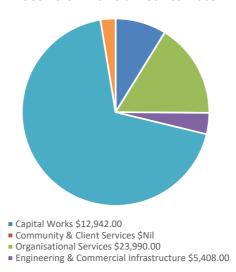

|     |
| Organisational | Disputes/Litigation            | 9   | 81  |
| Services       | General Advice                 | 21  |     |
|                | Drafting Reviewing             | 13  |     |
|                | Investigation                  | 1   |     |
|                | Land Acquisition               | 1   |     |

Page

21



|                             | Leasing/Licensing Native Title Land Tenure | 33<br>1<br>2 |     |
|-----------------------------|--------------------------------------------|--------------|-----|
| TOTAL<br>CURRENT<br>MATTERS |                                            |              | 242 |

#### **External Fees Paid**

Total external legal fees and outlays paid for the financial year to date are \$147,034.00 broken down by Directorate as follows:





#### **External Grant Funding**

2021/22 external funding monies for 2021/22 year to date to 30 September 2021 being actually received by payments to Council is \$9,281,715.85

The major components received in September being:

- State Library of Queensland Annual Funding \$142,924.00
- State Library of Queensland First 5 Forever \$89,365.59
- Regional Arts Development Fund (RADF) 2021/22 \$100,000

Funding applications successful during September include:

Queensland Feral Pest Initiative - \$4,264.00

Page 22



# REGIONAL REPRESENTATIVE GROUPS

#### 3.1. Greater Whitsunday Council of Mayors (GWCoM's)

Joint group in conjunction with the Councils of Isaac and Whitsunday.

Membership involves the Mayor and CEO of each of the three (3) Councils, supported by various staff.

A CEO's Group