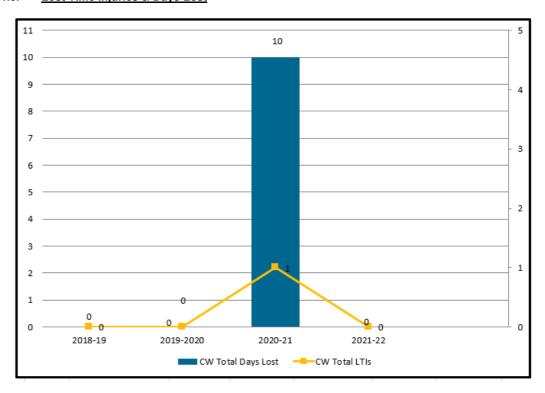

nts were reported in September.

#### 1.2. <u>Incidents and Injuries</u>



The following asset damage incident involving an MRC employee was reported in September:

 Minor damage to a parked excavator when it was hit by the stowed boom / bucket of a reversing backhoe.

The following incidents involving a contractor were reported in September:

- An earth stake and wire were exposed while excavating. The services were not identified on the dial before you dig search. The service was subsequently found to be redundant.
- Remote isolation measures failed whilst a sewer line was being inspected. There was no
  potential for injury in this instance.

Each incident is investigated, and appropriate corrective measures implemented to reduce future risks.



# 1.3. Lost Time Injuries & Days Lost



|                             | 2018-19 |              | 2019-20 |              | 2020-21 |              | 2021-22 |              |
|-----------------------------|---------|--------------|---------|--------------|---------|--------------|---------|--------------|
| Department                  | LTI     | Days<br>Lost | LTI     | Days<br>Lost | LTI     | Days<br>Lost | LTI     | Days<br>Lost |
| Major Projects              |         |              |         |              | 1       | 10           |         |              |
| Portfolio Management Office |         |              |         |              |         |              |         |              |
| Field Services              |         |              |         |              |         |              |         |              |
| Cont