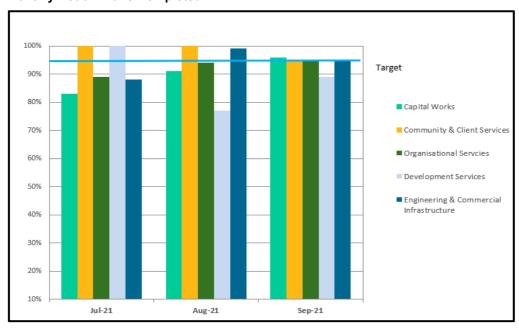

erson recovers.
- 4. In August, a person injured their knee while rising from their chair. Three days were lost.
- In August, a person fell while latching the tailgate of a truck, striking back of their head.
   This resulted in 22 days lost.

There is a glossary at the back of the report which explains terms and acronyms.

| Page |
|------|
| 4    |



#### 1.2 Lead Indicators

The program-specific data behind the graphs below is shown in section 2.4.







Mackay REGIONAL COUNCIL

Office of the Mayor and CEO Monthly Review > September 2021

# Site Safety Inspections Completed



A target of 100% has been set for the completion of scheduled site safety inspections. This graph provides a snapshot of the percentage completed at the end of each month.

# **Monthly Action Plans Completed**



A target of 100% has been set for the completion of monthly action plans. This graph provides a snapshot of the percentage completed at the end of each month.

Most actions that were not completed on time were e-learning and knowledge reviews. These have been followed-up to make sure they are completed.

Page



# **Lead Indicators Break-up by Program**

| Department / Program        |                                 | Site Sa     | afety Inspections |             |             |             | Monthly hager Safety Action teractions Plan (MAP) |          | Corrective Actions<br>Completed on time |                                         | Incidents reported<br>on time |                                 | Contractor Spot<br>Checks |               |
|-----------------------------|-----------