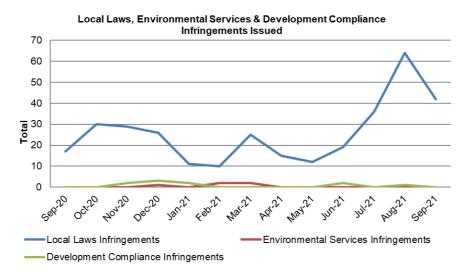

st

This month Pest Management Officers have been treating African Tulip Trees on the Bruce Highway between Farleigh and the Leap. Treatment method is to drill and fill with chemical. If trees are cut down without being poisoned, they sucker.



Photo 1 Drill

Photo 2 Fill



Photo 3 Suckering

Community and Client Services Monthly Review 1-30 September 2021



The hours noted above include preparation activities and conducting baiting sessions. Baiting is not conducted in wet weather due to the ineffectiveness.



Surveying and spraying are conducted on roads. Surveying is also conducted on private property throughout the region.



## **Monthly Infringements Activity**

The graphs below provide a summary of infringement activity for Health & Regulatory Services over the past 12 months.



# Infringements Issued - September 2021

| Local Laws Infringements                                | Environmental<br>Services<br>Infringements | Development Compliance Infringements |
|---------------------------------------------------------|--------------------------------------------|--------------------------------------|
| Animal not registered within 14 days (20)               | • Nil                                      | • Nil                                |
| Animal wandering at large (9)                           |                                            |                                      |
| Fail to comply with Compliance Notice (7)               |                                            |                                      |
| Fail to comply with dangerous dog c