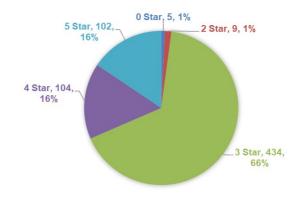

I.e., Very unclean premises, poor hygiene practices.                                                                                                                         |
| NO STAR | Non-compliant performer – A general failure to comply, with major effort required to rectify issues. Critical non-compliances. I.e., Very unclean premises, poor hygiene practices, incorrect temperatures and presence of pests and vermin. |

<u>Note</u> – Officers actively work with business operators to achieve compliance using appropriate regulatory tools.



Congratulations to Ducksnuts Tucker for obtaining a 5-star rating in September.

Community and Client Services Monthly Review 1-30 September 2021

## **Eat Safe Overall Ratings**

**98%** of food businesses have achieved a 3 star, or better, rating.



#### **Education and Training Sessions**

Food training sessions are conducted for non-profit organisations and for festival and events. Summary of sessions conducted:



# **Illegal Dumping and Littering**

Improved collection of information relating to illegal dumping and littering now allows a more comprehensive analysis of the volume (litres) of waste dumped and cleaned up each month.

# Volume of Waste 2021



41

Community and Client Services Monthly Review 1-30 September 2021

## Waste Cleaned By... 2021



# **Pest Management**

#### Points of interest

This month Pest Management Officers have been treating African Tulip Trees on the Bruce Highway between Farleigh and the Leap. Treatment method is to drill and fill with chemical. If trees are cut down without being poisoned, they