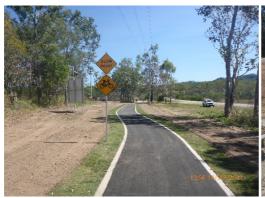

--------|------------------------------------------------------------------------------------------------------------------------------------------------------------------------------|
| Construction | External | Contract<br>awarded<br>beginning<br>May 2021 | End of<br>October 2021 | \$1,672,026 | Works are progressing well with the last section of footpath being constructed, installation of the boardwalk commenced, that is expected to be completed by end of October. |

- ✓ Footpath pavement and edging complete. Asphalting, turfing and concrete works nearing completion.
- ✓ First delivery of Boardwalk materials received and construction commenced near Joe Johnson Street and stream crossing near Seaforth Refuse road, however potential delays in supply of all necessary boardwalk materials.





Figure 11: Completed path section to Seaforth Refuse road

Figure 12: Path construction towards Springcliffe Drv

# 5.5 Resurfacing Reseal Program 2021/2022

#### Overview

The resurfacing and rehabilitation program comprises resurfacing works on various streets and roads around the region. Resurfacing includes two types of treatments, one being Asphalt on urban streets and roads, the other Bitumen Spray Resealing on rural roads. Resurfacing works are carried out to protect the pavement and extend the road pavement life.

#### **Project Status**

| Activity      | Delivery                  | Start Date   | Completion<br>Date | Budget         | Comments