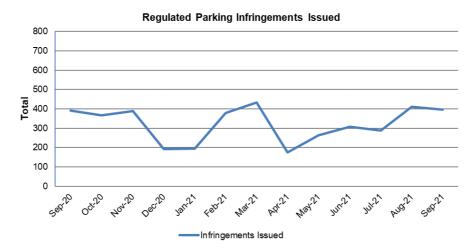

|                                      |
| Fail to comply with dangerous dog conditions (3)        |                                            |                                      |
| Overgrown allotment on more than once in 12 month (1)   |                                            |                                      |
| Owner must ensure cat or dog is implanted with a        |                                            |                                      |
| microchip (1)                                           |                                            |                                      |
| Owner must provide registration renewal information (1) |                                            |                                      |



Officers regulate 2,525 on street car parks, off street car parks, loading zones and car parks designated for disabled people, daily.

Community and Client Services Monthly Review 1-30 September 2021

### Off Street Car Parking - PayStay



Revenue from parking meters and PayStay has remained consistent since August. Long term permits have increased.

#### 12. RECEIPT OF PETITIONS

# 12.1. PETITION - TO SEAL ROAD SURFACE ON STOTTS ROAD, RACECOURSE

AuthorChief Executive Officer (Michael Thomson)Responsible OfficerChief Executive Officer (Michael Thomson)

File Number Stotts Road

Attachments 1. Petition - Sealing Road Surface on Stotts Rd Racecourse [12.1.1 - 9

pages]

# **Purpose**

A petition was received by Council on the 27 September 2021 and relates to a request to seal the road su