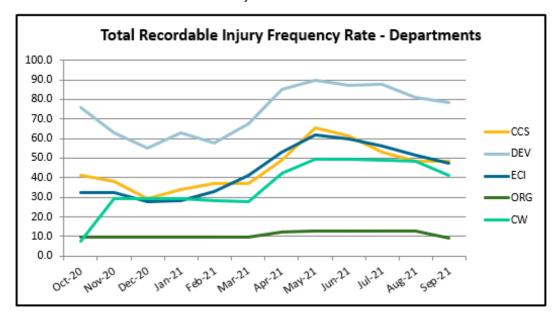

# **UPDATE ON QUESTIONS ARISING FROM MEETINGS – 22 SEPTEMBER 2021**

| AGENDA ITEM                                                                    | MATTER                                                                                                        | RESPONSE                                                                                                                                                                                                                                                                                                                                                                                                                                                                                                                           |
|--------------------------------------------------------------------------------|---------------------------------------------------------------------------------------------------------------|------------------------------------------------------------------------------------------------------------------------------------------------------------------------------------------------------------------------------------------------------------------------------------------------------------------------------------------------------------------------------------------------------------------------------------------------------------------------------------------------------------------------------------|
|                                                                                |                                                                                                               |                                                                                                                                                                                                                                                                                                                                                                                                                                                                                                                                    |
| 11.2.1 Development Services Monthly Review Report – August 2021                | Freshwater Fishing and Fish Stocking Workshop Cr Jones sought information as to who is running this Workshop. | The Freshwater Fishing and Fish Stocking Workshop is being run by the Freshwater Fishing and Stocking Association Queensland (FFSAQ) and is being held on the weekend of 25 March 2022 at the Windmill Motel and Events Centre. This event is not funded through the Invest Mackay Events and Conference Attraction Program but has been provided with support through the Recreational Fishing budget within the Economic Development and Tourism Program.                                                                        |
| 11.2.1 Development Services Monthly Review Report – August 2021                | Park Bookings Cr Jones queried the difference between this months and last month's park bookings.             | This discrepancy in the figures was caused by an administrative error in the creation of the graph which distorted the data. The error will be rectified for the next Monthly Review Report.                                                                                                                                                                                                                                                                                                                                       |
| 11.2.1 Development Services Monthly Review Report – August 2021                | Standardised Financial Reports  Cr Mann queries if all Departments could standardise their financial reports. | Steps are being taken to make the financial reporting in the Development Services Monthly Review Report the same as the Organisational Services and Engineering and Commercial Infrastructure reports. This reporting to be updated for the next Monthly Review Report.                                                                                                                                                                                                                                                            |
| 11.4.1<br>Organisational<br>Services Monthly<br>Review Report –<br>August 2021 | Over Budget Insurance Costs  Cr Mann queried the reason for the over budget insurance costs.                  | We had a larger than normal increase in our insurance premiums this financial year. Our insurers have reported that the last 12 months, they have seen a continuance of the previous years' difficult insurance markets because of factors including COVID-19, major weather and disaster events and ongoing volatility in the global financial markets.  This resulted in an increase in premiums for both public liability and general insurances. There was an 8% increase for public liability and 22% for general insurances. |
|                                                                                |                                                                                                               | Our budget requirements are submitted prior to end of financial year, and because insurance is always an unknown, accurately estimating the likely increases at that time if difficult.                                                                                                                                                                                                                                                                                                                                            |