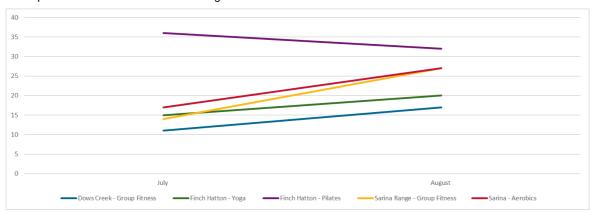

|

### **Sport and Recreation**

**Activate Mackay Region –** formerly *Active in the City*, this program is funded by Mackay Regional Council and currently delivers subsidised activity programs in Mackay CBD, Blacks Beach and West Mackay.

Participation numbers for Activate Mackay Region activities are reflected below.



Mackay REGIONAL COUNCIL

Community and Client Services Monthly Review 1-30 September 2021

**Active in the Regions –** is funded by North Queensland Public Health Network and administered by North Queensland Sports Foundation's *Move It* program to deliver subsidised physical activities in rural localities such as Sarina, Pioneer Valley and Dows Creek.

Participation numbers for Active in the Regions activities are reflected below.



| Activity                             | Comments                                                                                                                                                                                                                                                                                                                                                                                                                                                     |
|--------------------------------------|------------------------------------------------------------------------------------------------------------------------------------------------------------------------------------------------------------------------------------------------------------------------------