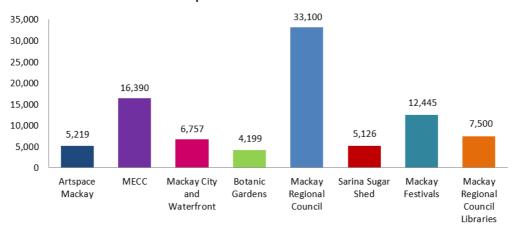

goals for the next five years.

A phone poll of 400 residents by Taverner Research Group (formerly IRIS Research), on behalf of council, got under way last month to gain feedback on the vision and strategies envisaged for the Corporate Plan. The poll will also double as a Community Attitudes Survey, benchmarking residents' thoughts on council facilities and services against previous surveys, including the most recent in 2018.

An online version of the survey was also available.











around the world.





Community and Client Services Monthly Review 1-30 September 2021

# All website visits for September 2021



# Trend of MRC website (mackay.qld.gov.au) visits



Community and Client Services Monthly Review 1-30 September 2021

### Facebook facilities followers for September 2021



# MRC Facebook followers for September 2021

# MRC social media for September 2021





### MRC YouTube views for September 2021



Community and Client Services Monthly Review 1-30 September 2021

# Council Meeting Live Stream – September 2021 YouTube



#### **Facebook**



### **eNewsletter Subscribers**

Artspace: 1832 (Last month: 1830) Botanic Gardens: 1143 (Last month: 1143) Council Connect: 3476 (Last month: 3497) Library: 17,498 (Last month: 17,264) Recreation Services: 1080 (Last month: 1090) Mackay Planning: 1226 (Last month 1224) Connecting Mackay: 3042 (Last month 3053) Sarina Sugar Shed: 356 (Last month 214)

Community and Client Services Monthly Review 1-30 September 2021

#### Advertising spend across council



#### **Community Engagement**

#### Eimeo and Blacks Beach r