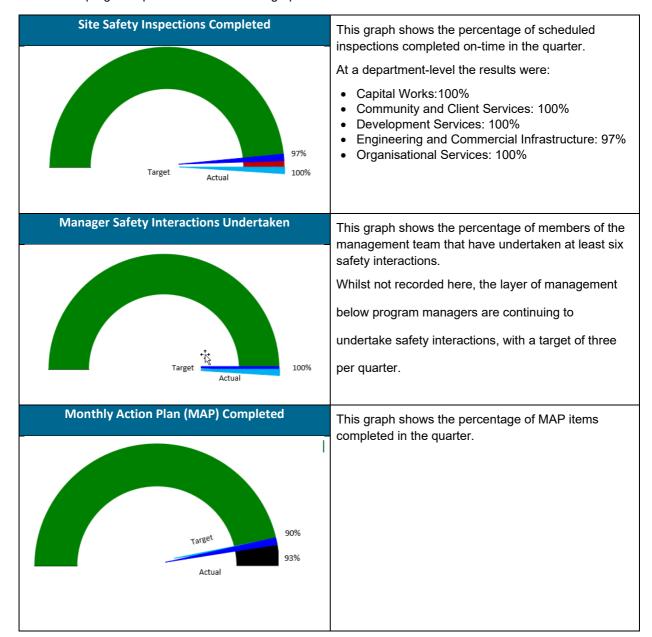

es of a sand spreader. Following minor surgery, ten days were lost whilst the person recovered.
- In July 2021, a person had an allergic reaction to a tick bite on the head. One day was lost.
- 3. In July 2021, a person suffered a knee injury while raking sand in playground, resulting in minor surgery. Eleven days have been lost while the person recovers.
- 4. In August, a person injured their knee while rising from their chair. Three days were lost.
- In August, a person fell while latching the tailgate of a truck, striking back of their head.
   This resulted in 22 days lost.

There is a glossary at the back of the report which explains terms and acronyms.

| Page |
|------|
| 4    |



#### 1.2 Lead Indicators

The program-specific data behind the graphs below is shown in section 2.4.







Mackay REGIONAL COUNCIL

Office of the Mayor and CEO Monthly Review > September 2021

# Site Safety Inspections Completed



A target of 100% has been set for the completion of scheduled site safety inspections. This graph provides a snapshot of the percentage completed at the end of each month.

# **Monthly Action Plans Completed**



A target of 100% has been set for the completion of monthly action plans. This graph provides a snapshot of the percentage completed at the end of each month.

Most actions that were not completed on time were e-learning and knowledge reviews. These have been followed-up to make sure they are completed.

Page



# **Lead Indicators Break-up by Program**

| Department / Program        |                                 | Site Sa     | afety Inspections |