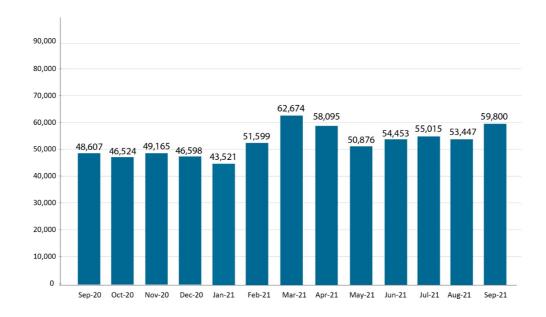

years

Council has embarked on a major overhaul of its Corporate Plan and wants residents to have their say to help shape goals for the next five years.

A phone poll of 400 residents by Taverner Research Group (formerly IRIS Research), on behalf of council, got under way last month to gain feedback on the vision and strategies envisaged for the Corporate Plan. The poll will also double as a Community Attitudes Survey, benchmarking residents' thoughts on council facilities and services against previous surveys, including the most recent in 2018.

An online version of the survey was also available.











around the world.





Community and Client Services Monthly Review 1-30 September 2021

# All website visits for September 2021



# Trend of MRC website (mackay.qld.gov.au) visits



Community and Client Services Monthly Review 1-30 September 2021

### Facebook facilities followers for September 2021



# MRC Facebook followers for September 2021

# MRC social media for September 2021





### MRC YouTube views for September 2021



Community and Client Services Monthly Review 1-30 September 2021

# Council Meeting Live Stream – September 2021 YouTube



#### **Facebook**



### **eNewsletter Subscribers**

Artspace: 1832 (Last month: 1830) Botanic Gardens: 1143 (Last month: 1143) Council Connect: 3476 (Last month: 3497) Library: 17,498 (Last month: 17,264) Recreation Services: 1080 (Last month: 1090) Mackay Planning: 1226 (Last month 1224) Connecting Mackay: 3042 (Last month 3053) Sarina Sugar Shed: 356 (Last month 214)

Community and Client Services Monthly Review