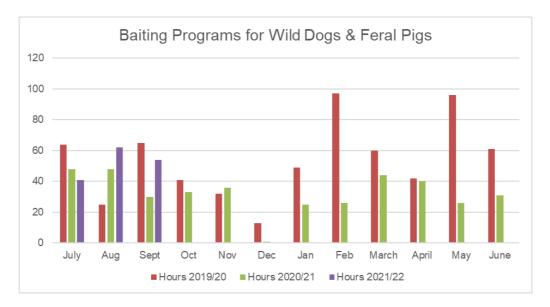

nd events. Summary of sessions conducted:



# **Illegal Dumping and Littering**

Improved collection of information relating to illegal dumping and littering now allows a more comprehensive analysis of the volume (litres) of waste dumped and cleaned up each month.

# Volume of Waste 2021



41

Community and Client Services Monthly Review 1-30 September 2021

## Waste Cleaned By... 2021



# **Pest Management**

#### Points of interest

This month Pest Management Officers have been treating African Tulip Trees on the Bruce Highway between Farleigh and the Leap. Treatment method is to drill and fill with chemical. If trees are cut down without being poisoned, they sucker.



Photo 1 Drill

Photo 2 Fill



Photo 3 Suckering

Community and Client Services Monthly Review 1-30 September 2021



The hours noted above include preparation activities and conducting baiting sessions. Baiting is not conducted in wet weather due to the ineffectiveness.



Surveying and spraying are conducted on roads. Surveying is also conducted on private property throughout the region.



## **Monthly Infringements Activity**

The graphs below provide a summary of infringement activity for Health & Regulatory Services over the past 12 months.



# Infringements Issued - September 2021

| Local Laws Infringements                                | Environmental<br>Services<br>Infringements | Development Compliance Infringements |
|---------------------------------------------------------|--------------------------------------------|--------------------------------------|
| Animal not registered within