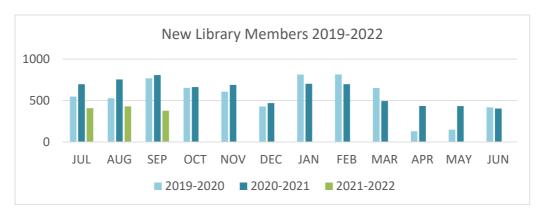

5 |
|---------------------|-------------------------------------------------------------------------------|
|                     | hours of research                                                             |

### **Programs and Outreach Overview**

| Program Area                                | # Sessions | # Attendees |  |
|---------------------------------------------|------------|-------------|--|
| Young People's Services and First 5 Forever | 117        | 1903        |  |
| Community Outreach Programs                 | 153        | 7128        |  |
| Digital Literacy & Young Adult Programs     | 48         | 219         |  |
| Outreach and Engagement                     | 48         | 9853        |  |
| TOTAL Programs August                       | 325        | 18,496      |  |







Mackay REGIONAL COUNCIL

Community and Client Services Monthly Review 1-30 September 2021





### **Monthly KPI Update**

| Service / Activity           | Annual KPI | YTD                          | Status                      | Comments                                                       |
|------------------------------|------------|------------------------------|-----------------------------|----------------------------------------------------------------|
| Library<br>Membership        | 54,500     | 48,908                       | •                           | 41.48% community library members                               |
| Library Loans                | 1,000,000  | 219,395                      | •                           | On track