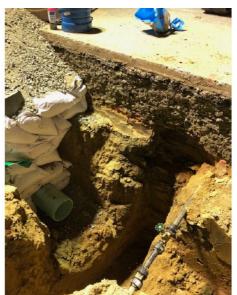

tion of new valves and hydrants, decommission of existing water main, road restoration and rehabilitation works to work areas, footpaths and grassed areas to pre-existing condition.

#### **Project Status**

| Activity     | Delivery | Start Date                 | Completion<br>Date | Budget         | Comments                         |
|--------------|----------|----------------------------|--------------------|----------------|----------------------------------|
| Construction | External | Early<br>September<br>2021 | February<br>2022   | \$3,881,616.00 | Works have commenced progressing |

- ✓ Contractor progressing procurement of materials for this project, some fittings in short supply.
- Construction on site begun on 19th September with approx. 140m of works currently installed.







Figure 10: Preparation for new thrust block

#### 5.4 Yakapari Seaforth Road Shared Path, Stages 2 & 3

#### Overview

This project comprises the construction of Stages 2 & 3 of a shared pathway from the existing pathway end of stage 1 works, that will continue through to midway between Prince Charles Avenue and Palm Avenue. The shared pathway will include elevated walkways across waterway areas and provide greater connectivity and safety for school students and residents along Yakapari Seaforth Road.

#### **Project Status**

| Activity     | Delivery | Start Date                                   | Completion<br>Date     | Budget      | Comments