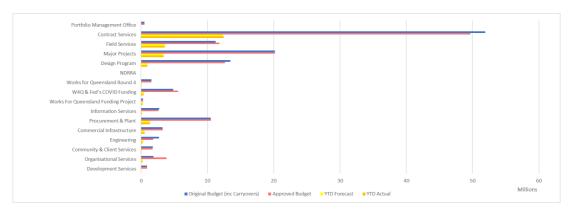

|               |                |            |
| Total                                          | \$ 127,671,687                      | \$ 127,059,275  | \$ 127,863,208   | \$ 23,939,502 | \$ 23,806,921 | 99.4%          | 18.7%      |
| Capital Expenditure                            | 124,971,333                         | 124,130,758     | 124,836,710      | 23,771,356    | 23,541,091    | 99.0%          | 19.0%      |
| Operational Expenditure                        | 2,700,354                           | 2,928,517       | 3,026,498        | 168,146       | 265,830       | 158.1%         | 9.1%       |



# Capital Spend by Department for September 2021

The table below summarises the year to date financial summary for the 2021/22 Capital program at the end of September 2021.



#### Capital Expenditure Forecast 2021/2022

The top five variances (underspend) between actuals and forecast for the month of September are:

| Project | Description                                                              | Comments                                                                                                                                                                                                                                                                                                                             | Variance    | Forecast<br>Spend<br>Achieved<br>(%) |
|---------|--------------------------------------------------------------------------|------------------------------------------------------------------------------------------------------