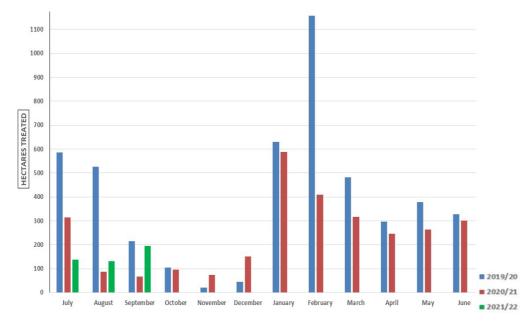

trols**

Proactive Patrols are conducted at times when dog owners are most likely to be walking with their pets.

During September, 48 patrols were conducted across the region at locations including Andergrove, Eimeo, Shoal Point, Blacks Beach, East Mackay, Botanical Gardens, Goose Ponds, Glenella North Mackay, South Mackay, West Mackay, Bucasia, Slade Point, Grasstree Beach, Ooralea, Sarina, Walkerston, Sarina Beach, Campwin Beach and Armstrong Beach.

#### **Vector Control**

The table below represents the mosquito control work carried out by the Vector Control team in September 2021.

| Sites Inspected | Sites Treated | Hectares Treated |
|-----------------|---------------|------------------|
| 204             | 78            | 195              |

# **Hectares Treated for Mosquitoes**





# Licensing and Approvals Summary for September 21

| Premises                         | Premises<br>Inspected | %<br>Compliant | % Non -<br>compliant | New and Renewal<br>Applications Approved |
|----------------------------------|-----------------------|----------------|----------------------|------------------------------------------|
| Accommodation                    | 8                     | 100%           | -                    | =                                        |
| Public Swimming Pool             | 4                     | 75%            | 25%                  | 1                                        |
| Temporary Food                   | -                     | -              | -                    | 5                                        |
| Caravan Park