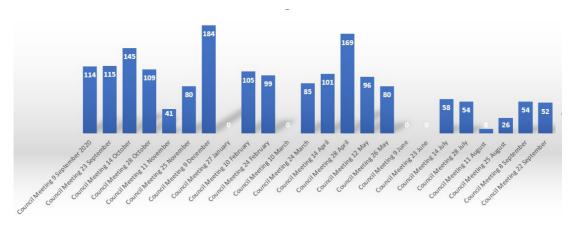

munity Attitudes Survey, benchmarking residents' thoughts on council facilities and services against previous surveys, including the most recent in 2018.

An online version of the survey was also available.











around the world.





Community and Client Services Monthly Review 1-30 September 2021

# All website visits for September 2021



# Trend of MRC website (mackay.qld.gov.au) visits



Community and Client Services Monthly Review 1-30 September 2021

### Facebook facilities followers for September 2021



# MRC Facebook followers for September 2021

# MRC social media for September 2021





### MRC YouTube views for September 2021



Community and Client Services Monthly Review 1-30 September 2021

# Council Meeting Live Stream – September 2021 YouTube



#### **Facebook**



### **eNewsletter Subscribers**

Artspace: 1832 (Last month: 1830) Botanic Gardens: 1143 (Last month: 1143) Council Connect: 3476 (Last month: 3497) Library: 17,498 (Last month: 17,264) Recreation Services: 1080 (Last month: 1090) Mackay Planning: 1226 (Last month 1224) Connecting Mackay: 3042 (Last month 3053) Sarina Sugar Shed: 356 (Last month 214)

Community and Client Services Monthly Review 1-30 September 2021

#### Advertising spend across council



#### **Community Engagement**

#### Eimeo and Blacks Beach roads shared pathway

Council has started stages three, four and five of the Eimeo and Blacks Beach roads shared pathway project. A four-kilometre shared pathway will be constructed from Melanie Street in Eimeo to Pacific Drive in Blacks Beach, allowing pedestrians and cyclists