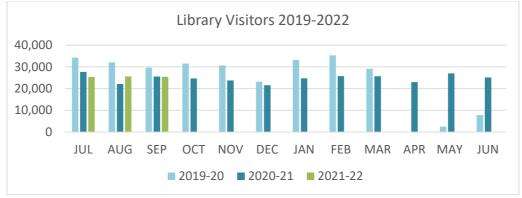

|
|---------------------|-------------------------------------------------------------------------------|
|                     | hours of research                                                             |

### **Programs and Outreach Overview**

| Program Area                                | # Sessions | # Attendees |  |
|---------------------------------------------|------------|-------------|--|
| Young People's Services and First 5 Forever | 117        | 1903        |  |
| Community Outreach Programs                 | 153        | 7128        |  |
| Digital Literacy & Young Adult Programs     | 48         | 219         |  |
| Outreach and Engagement                     | 48         | 9853        |  |
| TOTAL Programs August                       | 325        | 18,496      |  |







Mackay REGIONAL COUNCIL

Community and Client Services Monthly Review 1-30 September 2021





### **Monthly KPI Update**

| Service / Activity           | Annual KPI | YTD                          | Status                      | Comments                                                       |
|------------------------------|------------|------------------------------|-----------------------------|----------------------------------------------------------------|
| Library<br>Membership        | 54,500     | 48,908                       | •                           | 41.48% community library members                               |
| Library Loans                | 1,000,000  | 219,395                      | •                           | On track