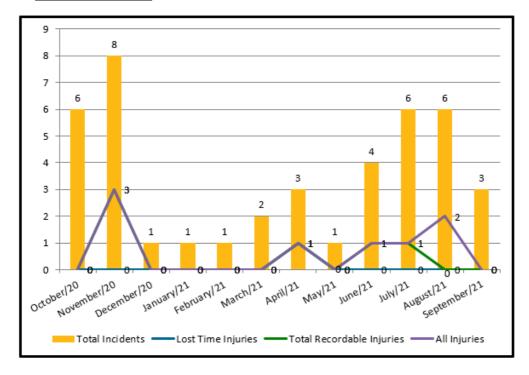

Building Structure
- The review of the capital works program is nearing completion and consultant MBB Group will present its preliminary report in the coming week. Recommendations in the report will be used to implement improvements into the future.

<sup>\*</sup> Note: construction means practical works were completed however project accounts remain open to close out financials and to manage defects and maintenance periods, and as constructed/handover documents.



Jim Carless

Director Capital Works



# SAFETY

#### 1.1. Summary

In September 2021:

- Eighteen safety interactions were undertaken.
- · Two site safety inspections were completed.
- 96% of monthly action plan activities were carried out.

Three incidents were reported in September.

#### 1.2. <u>Incidents and Injuries</u>



The following asset damage incident involving an MRC employee was reported in September:

 Minor damage to a parked excavator when it was hit by the stowed boom / bucket of a reversing backhoe.

The following incidents involving a contractor were reported in September:

- An earth stake and wire were exposed while excavating. The services were not identified on the dial before you dig search. The service was subsequently found to be redundant.
- Remote isolation measures failed whilst a sewer line was being inspected. There was no
  potential for injury in this instance.

Each incident is investigated, and appropriate corrective measures implemented to reduce future risks.



# 1.3. Lost Time Injuries & Days Lost



|                             | 2018-19 |              | 2019-20 |