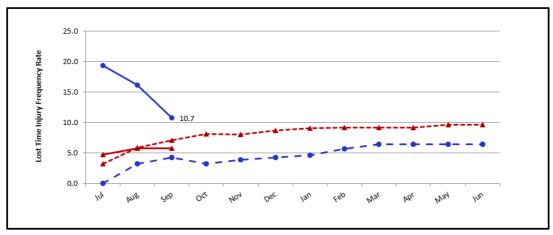

e of the Mayor and CEO Monthly Review > September 2021

Injury Frequency Rates 12 month rolling average





Page

Mackay REGIONAL COUNCIL

Office of the Mayor and CEO Monthly Review > September 2021

#### **Total Recordable Injury Frequency rate**



Detailed analysis is undertaken to identify ways to reduce the number of injuries requiring medical treatment.

Most of the injuries involve 'muscular stress'. Areas of focus include pre-employment checks; new employee inductions; fitness for work; hazardous manual task identification & management; and improved incident investigation.

Further analysis is being undertaken to evaluate the effectiveness of interventions and to identify other measures to reduce incidents and injuries.



Page



# **Lost Time Injury Frequency Rate Comparison**



#### Legend

|     | This year |  |             | This year |  |
|-----|-----------|--|-------------|-----------|--|
| MRC |           |  | All Group E |           |  |
|     | Last year |  | Councils    | Last year |  |
|     |           |  |             |           |  |

This data is provided by MRC's workers' compensation insurer LGW, and shows the cumulative LTI frequency rate over the course of the current financial year, compared to similar sized local governments (Group E councils).

MRC has recorded 5 LTIs. This has resulted in a LTI frequency rate of 10.7, which is higher than the All Group E Councils rate.

#### **Lost Time Injuries and Days Lost**





| Donoutwood                              | 2017-18 |              | 2018-19 |              | 2019-20 |              | 2020-21