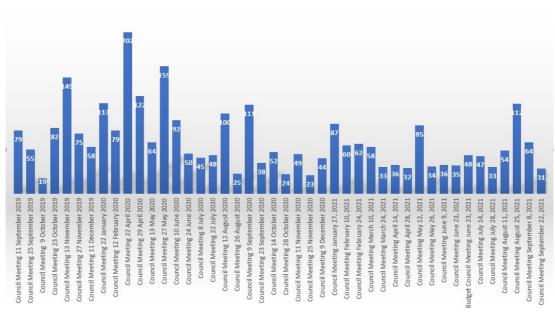

also double as a Community Attitudes Survey, benchmarking residents' thoughts on council facilities and services against previous surveys, including the most recent in 2018.

An online version of the survey was also available.











around the world.





Community and Client Services Monthly Review 1-30 September 2021

# All website visits for September 2021



# Trend of MRC website (mackay.qld.gov.au) visits



Community and Client Services Monthly Review 1-30 September 2021

### Facebook facilities followers for September 2021



# MRC Facebook followers for September 2021

# MRC social media for September 2021





### MRC YouTube views for September 2021



Community and Client Services Monthly Review 1-30 September 2021

# Council Meeting Live Stream – September 2021 YouTube



#### **Facebook**



### **eNewsletter Subscribers**

Artspace: 1832 (Last month: 1830) Botanic Gardens: 1143 (Last month: 1143) Council Connect: 3476 (Last month: 3497) Library: 17,498 (Last month: 17,264) Recreation Services: 1080 (Last month: 1090) Mackay Planning: 1226 (Last month 1224) Connecting Mackay: 3042 (Last month 3053) Sarina Sugar Shed: 356 (Last month 214)

Community and Client Services Monthly Review 1-30 September 2021

#### Advertising spend across council



#### **Community Engagement**

#### Eimeo and Blacks Beach roads shared pathway

Council has started stages three, four and five of the Eimeo and Blacks Beach roads shared pathway project. A four-kilometre shared pathway will be constructed from Melanie Street in Eimeo to Pacific Drive in Blacks Beach, allowing ped