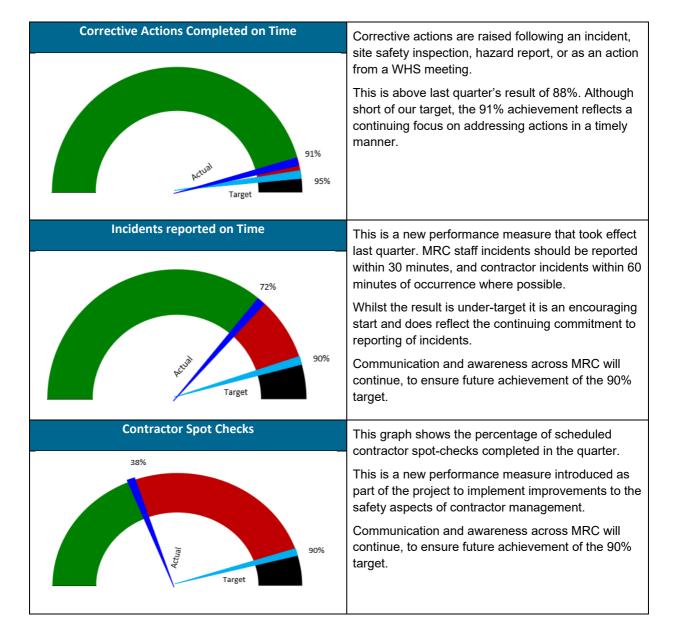

f a sand spreader. Following minor surgery, ten days were lost whilst the person recovered.
- In July 2021, a person had an allergic reaction to a tick bite on the head. One day was lost.
- 3. In July 2021, a person suffered a knee injury while raking sand in playground, resulting in minor surgery. Eleven days have been lost while the person recovers.
- 4. In August, a person injured their knee while rising from their chair. Three days were lost.
- In August, a person fell while latching the tailgate of a truck, striking back of their head.
   This resulted in 22 days lost.

There is a glossary at the back of the report which explains terms and acronyms.

| Page |
|------|
| 4    |



#### 1.2 Lead Indicators

The program-specific data behind the graphs below is shown in section 2.4.







Mackay REGIONAL COUNCIL

Office of the Mayor and CEO Monthly Review > September 2021

# Site Safety Inspections Completed



A target of 100% has been set for the completion of scheduled site safety inspections. This graph provides a snapshot of the percentage completed at the end of each month.

# **Monthly Action Plans Completed**



A target of 100% has been set for the completion of monthly action plans. This graph provides a snapshot of the percentage completed at the end of each month.

Most actions that were not completed on time were e-learning and knowledge reviews. These have been followed-up to make sure they are completed.

Page



# **Lead Indicators Break-up by Program**

| Department / Program        |                                 | Site Sa     | afety Inspections |