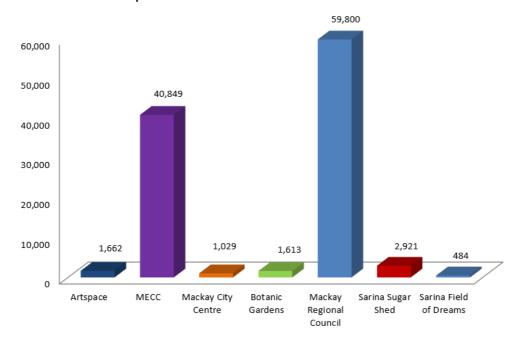

input sought on council priorities for the next five years

Council has embarked on a major overhaul of its Corporate Plan and wants residents to have their say to help shape goals for the next five years.

A phone poll of 400 residents by Taverner Research Group (formerly IRIS Research), on behalf of council, got under way last month to gain feedback on the vision and strategies envisaged for the Corporate Plan. The poll will also double as a Community Attitudes Survey, benchmarking residents' thoughts on council facilities and services against previous surveys, including the most recent in 2018.

An online version of the survey was also available.











around the world.





Community and Client Services Monthly Review 1-30 September 2021

# All website visits for September 2021



# Trend of MRC website (mackay.qld.gov.au) visits



Community and Client Services Monthly Review 1-30 September 2021

### Facebook facilities followers for September 2021



# MRC Facebook followers for September 2021

# MRC social media for September 2021





### MRC YouTube views for September 2021



Community and Client Services Monthly Review 1-30 September 2021

# Council Meeting Live Stream – September 2021 YouTube



#### **Facebook**



### **eNewsletter Subscribers**

Artspace: 1832 (Last month: 1830) Botanic Gardens: 1143 (Last month: 1143) Council Connect: 3476 (Last month: 3497) Library: 17,498 (Last month: 17,264) Recreation Services: 1080 (Last month: 1090) Mackay Planning: 1226 (Last month 1224) Connecting Mackay: 3042 (Last month 3053) Sarina Sugar Shed: 356 (Last mont