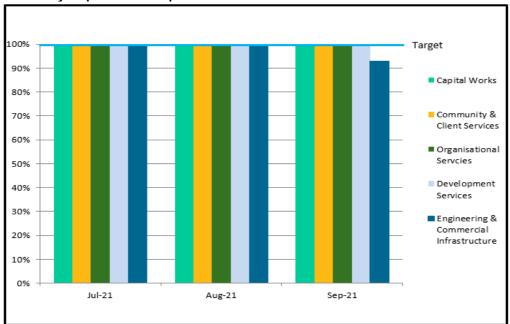

llergic reaction to a tick bite on the head. One day was lost.
- 3. In July 2021, a person suffered a knee injury while raking sand in playground, resulting in minor surgery. Eleven days have been lost while the person recovers.
- 4. In August, a person injured their knee while rising from their chair. Three days were lost.
- In August, a person fell while latching the tailgate of a truck, striking back of their head.
   This resulted in 22 days lost.

There is a glossary at the back of the report which explains terms and acronyms.

| Page |
|------|
| 4    |



#### 1.2 Lead Indicators

The program-specific data behind the graphs below is shown in section 2.4.







Mackay REGIONAL COUNCIL

Office of the Mayor and CEO Monthly Review > September 2021

# Site Safety Inspections Completed



A target of 100% has been set for the completion of scheduled site safety inspections. This graph provides a snapshot of the percentage completed at the end of each month.

# **Monthly Action Plans Completed**



A target of 100% has been set for the completion of monthly action plans. This graph provides a snapshot of the percentage completed at the end of each month.

Most actions that were not completed on time were e-learning and knowledge reviews. These have been followed-up to make sure they are completed.

Page



# **Lead Indicators Break-up by Program**

| Department / Program        |                                 | Site Sa     | afety Inspections |             |             |             | Monthly hager Safety Action teractions Plan (MAP) |          | Corrective Actions<br>C