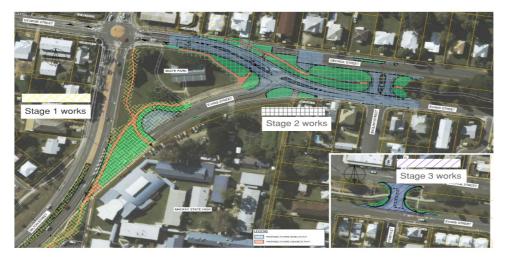

ent works (Stage 2B) involves closure of Paradise/Evans Street intersection, creating a cul-de-sac at the intersection of Paradise/Evan Street, new shared pathway link across Evan Street and significant realignment of Evans St into George to improve safety for pedestrians and motorists.

The construction works consists of the following:

### Stage 1

- Closure of intersection at Paradise Street and Evans St and construction of a Cul-de-sac at paradise/Evan Street Intersection.
- Installation of shared pathway, drainage, landscaping and Street lighting for the area.

### Stage 2

- Realignment on George and Evan Streets Traffic lanes.
- Installation of shared pathway, drainage, landscaping and Street lighting for the area.

### Stage 3

• Improvements to link between George and Evan St's.



### **Project Status**

| Activity     | Delivery | Start Date                                | Completion<br>Date    | Budget      | Comments                                                                                      |
|--------------|----------|-------------------------------------------|-----------------------|-------------|-----------------------------------------------------------------------------------------------|
| Construction | External | Contract<br>awarded<br>end of May<br>2021 | End - October<br>2021 | \$2,741,249 | Works on site is progressing well on site and are on schedule to be completed end of October. |

### **Recent Project Activities**

### Stage 1

- ✓ Shared pathway from George Street to the Mackay State High School completed
- ✓ Centre traffic island c