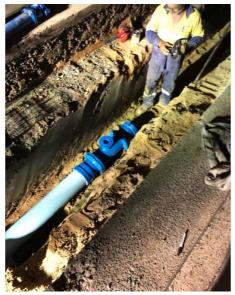

allation of new valves and hydrants, decommission of existing water main, road restoration and rehabilitation works to work areas, footpaths and grassed areas to pre-existing condition.

#### **Project Status**

| Activity     | Delivery | Start Date                 | Completion<br>Date | Budget         | Comments                         |
|--------------|----------|----------------------------|--------------------|----------------|----------------------------------|
| Construction | External | Early<br>September<br>2021 | February<br>2022   | \$3,881,616.00 | Works have commenced progressing |

- ✓ Contractor progressing procurement of materials for this project, some fittings in short supply.
- Construction on site begun on 19th September with approx. 140m of works currently installed.







Figure 10: Preparation for new thrust block

#### 5.4 Yakapari Seaforth Road Shared Path, Stages 2 & 3

#### Overview

This project comprises the construction of Stages 2 & 3 of a shared pathway from the existing pathway end of stage 1 works, that will continue through to midway between Prince Charles Avenue and Palm Avenue. The shared pathway will include elevated walkways across waterway areas and provide greater connectivity and safety for school students and residents along Yakapari Seaforth Road.

#### **Project Status**

| Activity     | Delivery | Start Date                                   | Completion<br>Date     | Budget      | Comments