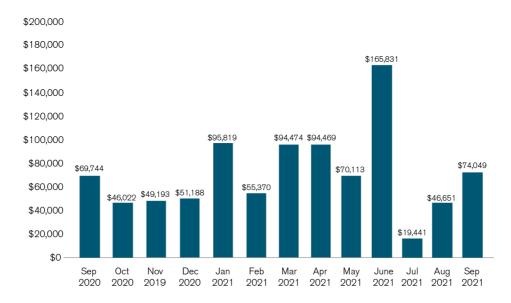

r 2021

### Facebook facilities followers for September 2021



# MRC Facebook followers for September 2021

# MRC social media for September 2021





### MRC YouTube views for September 2021



Community and Client Services Monthly Review 1-30 September 2021

# Council Meeting Live Stream – September 2021 YouTube



#### **Facebook**



### **eNewsletter Subscribers**

Artspace: 1832 (Last month: 1830) Botanic Gardens: 1143 (Last month: 1143) Council Connect: 3476 (Last month: 3497) Library: 17,498 (Last month: 17,264) Recreation Services: 1080 (Last month: 1090) Mackay Planning: 1226 (Last month 1224) Connecting Mackay: 3042 (Last month 3053) Sarina Sugar Shed: 356 (Last month 214)

Community and Client Services Monthly Review 1-30 September 2021

#### Advertising spend across council



#### **Community Engagement**

#### Eimeo and Blacks Beach roads shared pathway

Council has started stages three, four and five of the Eimeo and Blacks Beach roads shared pathway project. A four-kilometre shared pathway will be constructed from Melanie Street in Eimeo to Pacific Drive in Blacks Beach, allowing pedestrians and cyclists to travel safely to Eimeo Road State School and the commercial centre in Rural View. Further stakeholder meetings regarding the path alignment, driveway modifications and tree removal will take place in the coming weeks. The shared path along Blacks Beach Road is expected to be completed mid-December. Works for the shared path along Eimeo will start in 2022.

# connectingmackay.com.au/eimeo-road-shared-pathway

# Diane Street Park play equipment replacemen