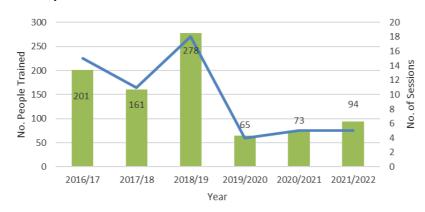

|
| NO STAR | Non-compliant performer – A general failure to comply, with major effort required to rectify issues. Critical non-compliances. I.e., Very unclean premises, poor hygiene practices, incorrect temperatures and presence of pests and vermin. |

<u>Note</u> – Officers actively work with business operators to achieve compliance using appropriate regulatory tools.



Congratulations to Ducksnuts Tucker for obtaining a 5-star rating in September.

Community and Client Services Monthly Review 1-30 September 2021

## **Eat Safe Overall Ratings**

**98%** of food businesses have achieved a 3 star, or better, rating.



#### **Education and Training Sessions**

Food training sessions are conducted for non-profit organisations and for festival and events. Summary of sessions conducted:



# **Illegal Dumping and Littering**

Improved collection of information relating to illegal dumping and littering now allows a more comprehensive analysis of the volume (litres) of waste dumped and cleaned up each month.

# Volume of Waste 2021



41

Community and Client Services Monthly Review 1-30 September 2021

## Waste Cleaned By... 2021



# **Pest Management**

#### Points of interest

This month Pest Management Officers have been treating African Tulip Trees on the Bruce Highway between Farleigh and the Leap. Treatment method is to drill and fill with chemical. If trees are cut down without being poisoned, they sucker.



Photo 1 Drill

Photo 2 Fill



Photo 3 Suckering

Community and Client Services Monthly Review 1-30 September 2021



The hours noted above include preparation