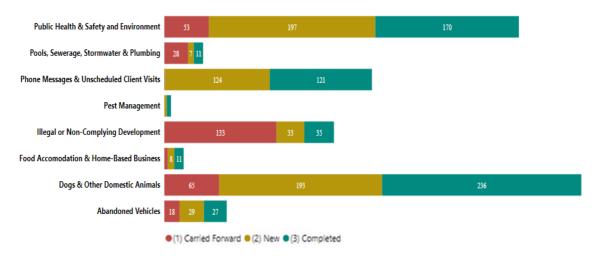

|



Mackay SES Ground Crew setting up tarps for storm season, practicing Knots tarp folding also water diversion, setting up so Roof Crew members can respond quicker to damaged roof activation during storm season.



# 8. Health & Regulatory Services

### **Customer Requests**

Throughout September 2021, 659 requests for service were received, compared with 668 requests for August 2021.

77% were completed in nominated timeframes for this month. Health and Regulatory Services aim to complete 85% of requests for service within nominated timeframes, however, depending on the circumstances of each individual matter and the speed at which compliance can be achieved using compliance processes, timeframes for completion can be influenced.



## **Customer Request Status Tracking**





### Animal Registrations - Number of Dogs & Cats Registered

| Animal Type | Registrations September 2021 |  |
|-------------|------------------------------|--|
| Cat         | 2,513                        |  |
| Dog         | 13,386                       |  |

From the commencement of the animal registration renewal period on 1 June 2021 to the end of September 2021, the numbers of new and renewed cat and dog registrations has continued to increase compared to previous years. The total number of animals registered at the end of September 2021 was 15,899.

#### **Proactive Patrols**

Proactive Patrols are conducted at times when dog owners are most likely to be walking with their pets.

During September, 48 patrols were conducted across the region at locations including Andergrove, Eim