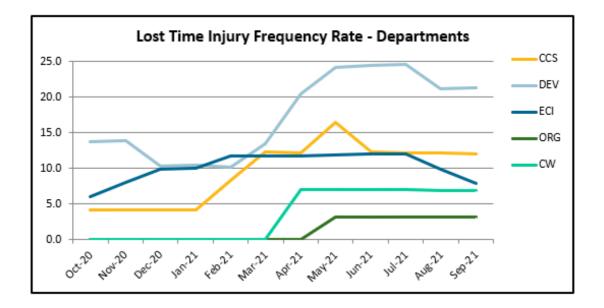

# **UPDATE ON QUESTIONS ARISING FROM MEETINGS – 22 SEPTEMBER 2021**

| AGENDA ITEM                                                                    | MATTER                                                                                                        | RESPONSE                                                                                                                                                                                                                                                                                                                                                                                                                                                                                                                           |
|--------------------------------------------------------------------------------|---------------------------------------------------------------------------------------------------------------|------------------------------------------------------------------------------------------------------------------------------------------------------------------------------------------------------------------------------------------------------------------------------------------------------------------------------------------------------------------------------------------------------------------------------------------------------------------------------------------------------------------------------------|
|                                                                                |                                                                                                               |                                                                                                                                                                                                                                                                                                                                                                                                                                                                                                                                    |
| 11.2.1 Development Services Monthly Review Report – August 2021                | Freshwater Fishing and Fish Stocking Workshop Cr Jones sought information as to who is running this Workshop. | The Freshwater Fishing and Fish Stocking Workshop is being run by the Freshwater Fishing and Stocking Association Queensland (FFSAQ) and is being held on the weekend of 25 March 2022 at the Windmill Motel and Events Centre. This event is not funded through the Invest Mackay Events and Conference Attraction Program but has been provided with support through the Recreational Fishing budget within the Economic Development and Tourism Program.                                                                        |
| 11.2.1 Development Services Monthly Review Report – August 2021                | Park Bookings Cr Jones queried the difference between this months and last month's park bookings.             | This discrepancy in the figures was caused by an administrative error in the creation of the graph which distorted the data. The error will be rectified for the next Monthly Review Report.                                                                                                                                                                                                                                                                                                                                       |
| 11.2.1 Development Services Monthly Review Report – August 2021                | Standardised Financial Reports  Cr Mann queries if all Departments could standardise their financial reports. | Steps are being taken to make the financial reporting in the Development Services Monthly Review Report the same as the Organisational Services and Engineering and Commercial Infrastructure reports. This reporting to be updated for the next Monthly Review Report.                                                                                                                                                                                                                                                            |
| 11.4.1<br>Organisational<br>Services Monthly<br>Review Report –<br>August 2021 | Over Budget Insurance Costs  Cr Mann queried the reason for the over budget insurance costs.                  | We had a larger than normal increase in our insurance premiums this financial year. Our insurers have reported that the last 12 months, they have seen a continuance of the previous years' difficult insurance markets because of factors including COVID-19, major weather and disaster events and ongoing volatility in the global financial markets.  This resulted in an increase in premiums for both public liability and general insurances. There was an 8% increase for public liability and 22% for general insurances. |
|                                                                                |                                                                                                               | Our budget requirements are submitted prior to end of financial year, and because insurance is always an unknown, accurately estimating the likely increases at that time if difficult.                                                                                                                                                                                                                                                                                                                                            |