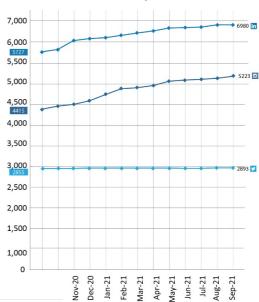

p (formerly IRIS Research), on behalf of council, got under way last month to gain feedback on the vision and strategies envisaged for the Corporate Plan. The poll will also double as a Community Attitudes Survey, benchmarking residents' thoughts on council facilities and services against previous surveys, including the most recent in 2018.

An online version of the survey was also available.











around the world.





Community and Client Services Monthly Review 1-30 September 2021

# All website visits for September 2021



# Trend of MRC website (mackay.qld.gov.au) visits



Community and Client Services Monthly Review 1-30 September 2021

### Facebook facilities followers for September 2021



# MRC Facebook followers for September 2021

# MRC social media for September 2021





### MRC YouTube views for September 2021



Community and Client Services Monthly Review 1-30 September 2021

# Council Meeting Live Stream – September 2021 YouTube



#### **Facebook**



### **eNewsletter Subscribers**

Artspace: 1832 (Last month: 1830) Botanic Gardens: 1143 (Last month: 1143) Council Connect: 3476 (Last month: 3497) Library: 17,498 (Last month: 17,264) Recreation Services: 1080 (Last month: 1090) Mackay Planning: 1226 (Last month 1224) Connecting Mackay: 3042 (Last month 3053) Sarina Sugar Shed: 356 (Last month 214)

Community and Client Services Monthly Review 1-30 September 2021

#### Advertising spend across council



#### **Community Engagement**

#### Eimeo and Blacks Beach roads shared pathway

Council has started stages three, four and five of the Eimeo and Bl