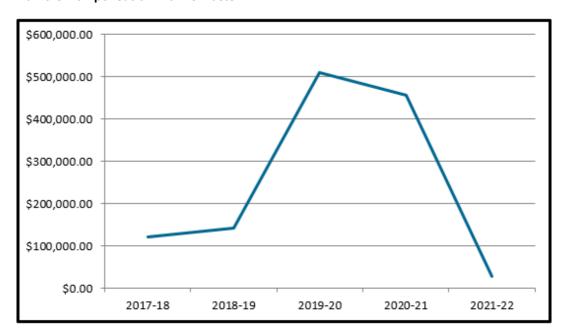

| 0                | 12%                     |  |  |  |

# 1.3 Incidents and Injuries



Page



The following injuries to MRC employees were reported during September:

First aid and non-treatment injuries:

- Minor shoulder pain whilst moving dining furniture onto a trolley.
- Minor bite on leg from an unrestrained dog, whilst undertaking inspections.
- Ankle after stepping in small hole while walking around vehicle.
- Cut thumb while emptying rubbish bin.
- Felt unwell while undertaking storm water pit inspection.
- Fingers on right hand jammed in vehicle's under-tray toolbox drawer, resulting in a minor laceration.

Each incident is investigated, and appropriate corrective measures implemented to reduce future risks.

#### **Workers Compensation Claims Costs**



This graph depicts the total worker's compensation claim costs over five years.

Claim costs are payments made in relation to accepted claims. This includes compensation payouts and medical costs and expenses relating to claims.

The costs of claims are a factor in determine MRC's workers compensation premium.

Mackay REGIONAL COUNCIL

Office of the Mayor and CEO Monthly Review > September 2021

Injury Frequency Rates 12 month rolling average





Page

Mackay REGIONAL COUNCIL

Office of the Mayor and CEO Monthly Review > September 2021

#### **Total Recordable Injury Frequency rate**



Detailed analysis is undertaken to identify ways to reduce the number of injuries requiring medical treatment.

Most of the injuries involve 'muscular stress'. Areas of focus include pre-employment check