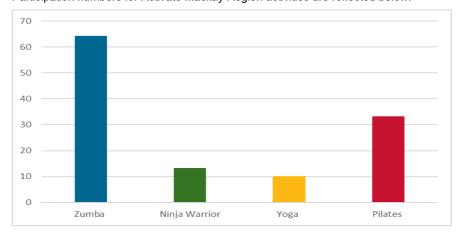

rocesses using the arts as a tool to express and process their experiences'. |
|                               |                                                                                                                                                                                                                                                                                                                                                                             |

### **Sport and Recreation**

**Activate Mackay Region –** formerly *Active in the City*, this program is funded by Mackay Regional Council and currently delivers subsidised activity programs in Mackay CBD, Blacks Beach and West Mackay.

Participation numbers for Activate Mackay Region activities are reflected below.



Mackay REGIONAL COUNCIL

Community and Client Services Monthly Review 1-30 September 2021

**Active in the Regions –** is funded by North Queensland Public Health Network and administered by North Queensland Sports Foundation's *Move It* program to deliver subsidised physical activities in rural localities such as Sarina, Pioneer Valley and Dows Creek.

Participation numbers for Active in the Regions activities are reflected below.



| Activity                             | Comments