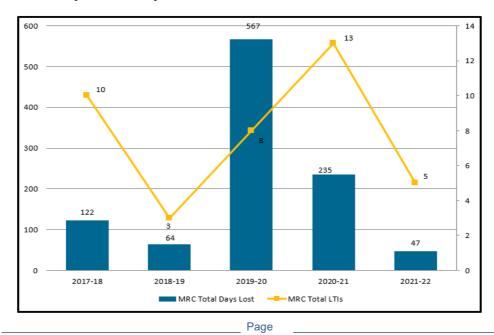

ons and to identify other measures to reduce incidents and injuries.



Page



# **Lost Time Injury Frequency Rate Comparison**



#### Legend

|     | This year |  |             | This year |  |
|-----|-----------|--|-------------|-----------|--|
| MRC |           |  | All Group E |           |  |
|     | Last year |  | Councils    | Last year |  |
|     |           |  |             |           |  |

This data is provided by MRC's workers' compensation insurer LGW, and shows the cumulative LTI frequency rate over the course of the current financial year, compared to similar sized local governments (Group E councils).

MRC has recorded 5 LTIs. This has resulted in a LTI frequency rate of 10.7, which is higher than the All Group E Councils rate.

#### **Lost Time Injuries and Days Lost**





| Donoutwood                              | 2017-18 |              | 2018-19 |              | 2019-20 |              | 2020-21 |              | 2020-21 |              |
|-----------------------------------------|---------|--------------|---------|--------------|---------|--------------|---------|--------------|---------|--------------|
| Department                              | LTI     | Days<br>Lost |
| Capital Works                           |         |              |         |              |         |              | 1       | 10           |         |              |
| Community & Client Services             | 1       | 1            | 1       | 18           | 1       | 3            | 2       | 14           | 1       | 10           |
| Organisational Services                 | 2