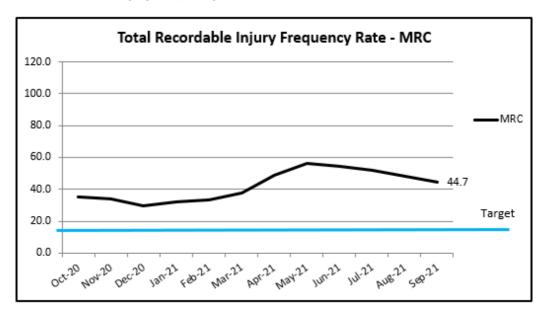

# **UPDATE ON QUESTIONS ARISING FROM MEETINGS – 22 SEPTEMBER 2021**

| AGENDA ITEM                                                                    | MATTER                                                                                                        | RESPONSE                                                                                                                                                                                                                                                                                                                                                                                                                                                                                                                           |
|--------------------------------------------------------------------------------|---------------------------------------------------------------------------------------------------------------|------------------------------------------------------------------------------------------------------------------------------------------------------------------------------------------------------------------------------------------------------------------------------------------------------------------------------------------------------------------------------------------------------------------------------------------------------------------------------------------------------------------------------------|
|                                                                                |                                                                                                               |                                                                                                                                                                                                                                                                                                                                                                                                                                                                                                                                    |
| 11.2.1 Development Services Monthly Review Report – August 2021                | Freshwater Fishing and Fish Stocking Workshop Cr Jones sought information as to who is running this Workshop. | The Freshwater Fishing and Fish Stocking Workshop is being run by the Freshwater Fishing and Stocking Association Queensland (FFSAQ) and is being held on the weekend of 25 March 2022 at the Windmill Motel and Events Centre. This event is not funded through the Invest Mackay Events and Conference Attraction Program but has been provided with support through the Recreational Fishing budget within the Economic Development and Tourism Program.                                                                        |
| 11.2.1 Development Services Monthly Review Report – August 2021                | Park Bookings Cr Jones queried the difference between this months and last month's park bookings.             | This discrepancy in the figures was caused by an administrative error in the creation of the graph which distorted the data. The error will be rectified for the next Monthly Review Report.                                                                                                                                                                                                                                                                                                                                       |
| 11.2.1 Development Services Monthly Review Report – August 2021                | Standardised Financial Reports  Cr Mann queries if all Departments could standardise their financial reports. | Steps are being taken to make the financial reporting in the Development Services Monthly Review Report the same as the Organisational Services and Engineering and Commercial Infrastructure reports. This reporting to be updated for the next Monthly Review Report.                                                                                                                                                                                                                                                            |
| 11.4.1<br>Organisational<br>Services Monthly<br>Review Report –<br>August 2021 | Over Budget Insurance Costs  Cr Mann queried the reason for the over budget insurance costs.                  | We had a larger than normal increase in our insurance premiums this financial year. Our insurers have reported that the last 12 months, they have seen a continuance of the previous years' difficult insurance markets because of factors including COVID-19, major weather and disaster events and ongoing volatility in the global financial markets.  This resulted in an increase in premiums for both public liability and general insurances. There was an 8% increase for public liability and 22% for general insurances. |
|                                                                                |                                                                                                               | Our budget requirements are submitted prior to end of financial year, and because insurance is always an unknown, accurately estimating the likely increases at that time if difficult.                                                                                                                                                                                                                                                                                                                                            |