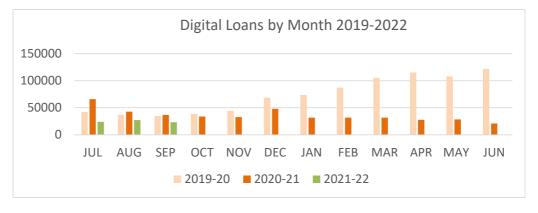

|---------------------|-------------------------------------------------------------------------------|
|                     | hours of research                                                             |

### **Programs and Outreach Overview**

| Program Area                                | # Sessions | # Attendees |  |
|---------------------------------------------|------------|-------------|--|
| Young People's Services and First 5 Forever | 117        | 1903        |  |
| Community Outreach Programs                 | 153        | 7128        |  |
| Digital Literacy & Young Adult Programs     | 48         | 219         |  |
| Outreach and Engagement                     | 48         | 9853        |  |
| TOTAL Programs August                       | 325        | 18,496      |  |







Mackay REGIONAL COUNCIL

Community and Client Services Monthly Review 1-30 September 2021





### **Monthly KPI Update**

| Service / Activity           | Annual KPI | YTD                          | Status                      | Comments                                                       |
|------------------------------|------------|------------------------------|-----------------------------|----------------------------------------------------------------|
| Library<br>Membership        | 54,500     | 48,908                       | •                           | 41.48% community library members                               |
| Library Loans                | 1,000,000  | 219,395                      | •                           | On track