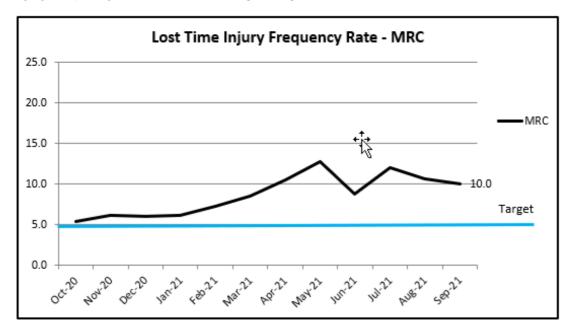

ut thumb while emptying rubbish bin.
- Felt unwell while undertaking storm water pit inspection.
- Fingers on right hand jammed in vehicle's under-tray toolbox drawer, resulting in a minor laceration.

Each incident is investigated, and appropriate corrective measures implemented to reduce future risks.

#### **Workers Compensation Claims Costs**



This graph depicts the total worker's compensation claim costs over five years.

Claim costs are payments made in relation to accepted claims. This includes compensation payouts and medical costs and expenses relating to claims.

The costs of claims are a factor in determine MRC's workers compensation premium.

Mackay REGIONAL COUNCIL

Office of the Mayor and CEO Monthly Review > September 2021

Injury Frequency Rates 12 month rolling average





Page

Mackay REGIONAL COUNCIL

Office of the Mayor and CEO Monthly Review > September 2021

#### **Total Recordable Injury Frequency rate**



Detailed analysis is undertaken to identify ways to reduce the number of injuries requiring medical treatment.

Most of the injuries involve 'muscular stress'. Areas of focus include pre-employment checks; new employee inductions; fitness for work; hazardous manual task identification & management; and improved incident investigation.

Further analysis is being undertaken to evaluate the effectiveness of interventions and to identify other measures to reduce incidents and injuries.



Page



# **Lost Time Injury Frequency Rate Comparison**



#### Legend

|     | This year |  |             | This year |  |
|-----|-----------|--|-------------|--