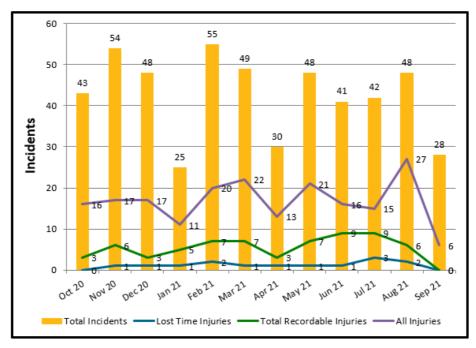

| 0                         | 0                | 9%                      |  |  |  |
| Development Services                    | 6                    | 0                       | 0                 | 0                          | 0                         | 0                | 0%                      |  |  |  |
| Engineering & Commercial Infrastructure | 17                   | 4                       | 2                 | 0                          | 0                         | 0                | 24%                     |  |  |  |
| Mackay Regional Council                 | 66                   | 8                       | 4                 | 2                          | 0                         | 0                | 12%                     |  |  |  |

# 1.3 Incidents and Injuries



Page



The following injuries to MRC employees were reported during September:

First aid and non-treatment injuries:

- Minor shoulder pain whilst moving dining furniture onto a trolley.
- Minor bite on leg from an unrestrained dog, whilst undertaking inspections.
- Ankle after stepping in small hole while walking around vehicle.
- Cut thumb while emptying rubbish bin.
- Felt unwell while undertaking storm water pit inspection.
- Fingers on right hand jammed in vehicle's under-tray toolbox drawer, resulting in a minor laceration.

Each incident is investigated, and appropriate corrective measures implemented to reduce future risks.

#### **Workers Compensation Claims Costs**



This graph depicts the total worker's compensation claim costs over five years.

Claim costs are payments mad