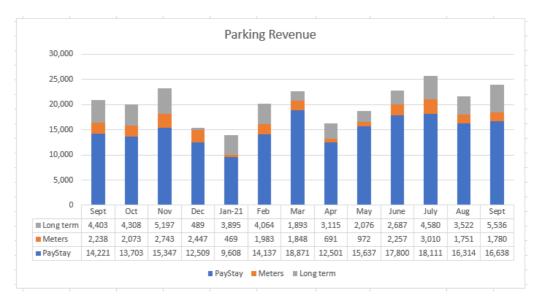

ent on more than once in 12 month (1)   |                                            |                                      |
| Owner must ensure cat or dog is implanted with a        |                                            |                                      |
| microchip (1)                                           |                                            |                                      |
| Owner must provide registration renewal information (1) |                                            |                                      |



Officers regulate 2,525 on street car parks, off street car parks, loading zones and car parks designated for disabled people, daily.

Community and Client Services Monthly Review 1-30 September 2021

### Off Street Car Parking - PayStay



Revenue from parking meters and PayStay has remained consistent since August. Long term permits have increased.

#### 12. RECEIPT OF PETITIONS

# 12.1. PETITION - TO SEAL ROAD SURFACE ON STOTTS ROAD, RACECOURSE

AuthorChief Executive Officer (Michael Thomson)Responsible OfficerChief Executive Officer (Michael Thomson)

File Number Stotts Road

Attachments 1. Petition - Sealing Road Surface on Stotts Rd Racecourse [12.1.1 - 9

pages]

# **Purpose**

A petition was received by Council on the 27 September 2021 and relates to a request to seal the road surface on Stotts Road, Racecourse.

# **Related Parties**

Listed petitioners per the attached petition.

# **Corporate Plan Linkage**

N/A

# **Background/Discussion**

In terms of Council's Standing Orders, where a petition is put to a meet