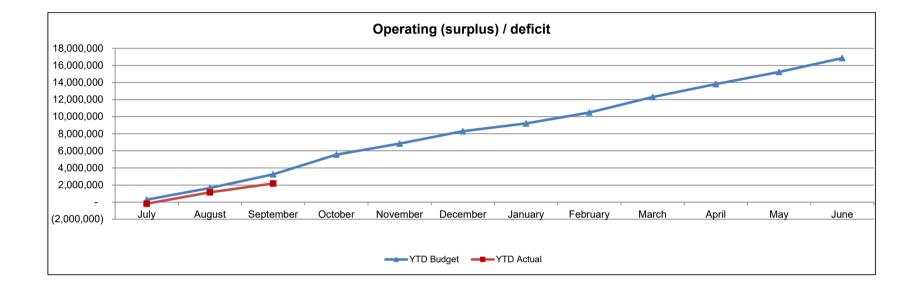

# **UPDATE ON QUESTIONS ARISING FROM MEETINGS – 22 SEPTEMBER 2021**

| AGENDA ITEM                                                                    | MATTER                                                                                                        | RESPONSE                                                                                                                                                                                                                                                                                                                                                                                                                                                                                                                           |
|--------------------------------------------------------------------------------|---------------------------------------------------------------------------------------------------------------|------------------------------------------------------------------------------------------------------------------------------------------------------------------------------------------------------------------------------------------------------------------------------------------------------------------------------------------------------------------------------------------------------------------------------------------------------------------------------------------------------------------------------------|
|                                                                                |                                                                                                               |                                                                                                                                                                                                                                                                                                                                                                                                                                                                                                                                    |
| 11.2.1 Development Services Monthly Review Report – August 2021                | Freshwater Fishing and Fish Stocking Workshop Cr Jones sought information as to who is running this Workshop. | The Freshwater Fishing and Fish Stocking Workshop is being run by the Freshwater Fishing and Stocking Association Queensland (FFSAQ) and is being held on the weekend of 25 March 2022 at the Windmill Motel and Events Centre. This event is not funded through the Invest Mackay Events and Conference Attraction Program but has been provided with support through the Recreational Fishing budget within the Economic Development and Tourism Program.                                                                        |
| 11.2.1 Development Services Monthly Review Report – August 2021                | Park Bookings Cr Jones queried the difference between this months and last month's park bookings.             | This discrepancy in the figures was caused by an administrative error in the creation of the graph which distorted the data. The error will be rectified for the next Monthly Review Report.                                                                                                                                                                                                                                                                                                                                       |
| 11.2.1 Development Services Monthly Review Report – August 2021                | Standardised Financial Reports  Cr Mann queries if all Departments could standardise their financial reports. | Steps are being taken to make the financial reporting in the Development Services Monthly Review Report the same as the Organisational Services and Engineering and Commercial Infrastructure reports. This reporting to be updated for the next Monthly Review Report.                                                                                                                                                                                                                                                            |
| 11.4.1<br>Organisational<br>Services Monthly<br>Review Report –<br>August 2021 | Over Budget Insurance Costs  Cr Mann queried the reason for the over budget insurance costs.                  | We had a larger than normal increase in our insurance premiums this financial year. Our insurers have reported that the last 12 months, they have seen a continuance of the previous years' difficult insurance markets because of factors including COVID-19, major weather and disaster events and ongoing volatility in the global financial markets.  This resulted in an increase in premiums for both public liability and general insurances. There was an 8% increase for public liability and 22% for general insurances. |
|                                                                                |                                                                                                               | Our budget requirements are submitted prior to end of financial year, and because insurance is always an unknown, accurately estimating the likely increases at that time if difficult.                                                                                                                                                                                                                                                                                                                                            |