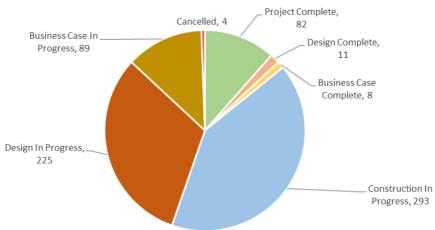

| (\$138,383) | 69%                                  |
| 63411   | Nebo Road 450<br>WM<br>Decommissioning,<br>Lagoon St to<br>Shakespeare S | Contractor progress has been slow due to water encountered in the main, hindering grouting process.                                                                                                                                                                                                                                  | (\$50,660)  | 82%                                  |



# 2.3. Capital Projects Phases for September 2021

The below graph shows the phases of capital projects as at the end of September 2021.





#### 2.4. Key Contracts Approved for September 2021

Contracts finalised and approved during September 2021 are valued at \$1,340,207.76

Below is a listing of the key contracts awarded during the same period.

| Contract                                                                 | Design /<br>Construction | Amount Award (ex GST) | Contractor                    |
|--------------------------------------------------------------------------|--------------------------|-----------------------|-------------------------------|
| MRC 2022-016 53990 Willetts Road<br>Shared Pathway and Pedestrian Bridge | Construction             | \$1,170,647.89        | Habers Excavations<br>Pty Ltd |
| Quote 2021-093 MECC Replacement of banquet Tables and Chairs             | Replacement              | \$1