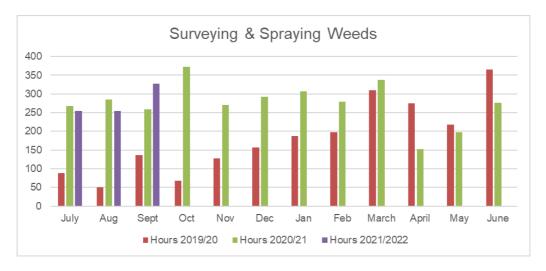

g now allows a more comprehensive analysis of the volume (litres) of waste dumped and cleaned up each month.

# Volume of Waste 2021



41

Community and Client Services Monthly Review 1-30 September 2021

## Waste Cleaned By... 2021



# **Pest Management**

#### Points of interest

This month Pest Management Officers have been treating African Tulip Trees on the Bruce Highway between Farleigh and the Leap. Treatment method is to drill and fill with chemical. If trees are cut down without being poisoned, they sucker.



Photo 1 Drill

Photo 2 Fill



Photo 3 Suckering

Community and Client Services Monthly Review 1-30 September 2021



The hours noted above include preparation activities and conducting baiting sessions. Baiting is not conducted in wet weather due to the ineffectiveness.



Surveying and spraying are conducted on roads. Surveying is also conducted on private property throughout the region.



## **Monthly Infringements Activity**

The graphs below provide a summary of infringement activity for Health & Regulatory Services over the past 12 months.



# Infringements Issued - September 2021

| Local Laws Infringements                                | Environmental<br>Services<br>Infringements | Development Compliance Infringements |
|---------------------------------------------------------|--------------------------------------------|--------------------------------------|
| Animal not registered within 14 days (20)               | • Nil                                      | • Nil                                |
| Animal wandering at large (9)