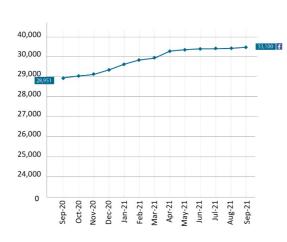

oup (formerly IRIS Research), on behalf of council, got under way last month to gain feedback on the vision and strategies envisaged for the Corporate Plan. The poll will also double as a Community Attitudes Survey, benchmarking residents' thoughts on council facilities and services against previous surveys, including the most recent in 2018.

An online version of the survey was also available.











around the world.





Community and Client Services Monthly Review 1-30 September 2021

# All website visits for September 2021



# Trend of MRC website (mackay.qld.gov.au) visits



Community and Client Services Monthly Review 1-30 September 2021

### Facebook facilities followers for September 2021



# MRC Facebook followers for September 2021

# MRC social media for September 2021





### MRC YouTube views for September 2021



Community and Client Services Monthly Review 1-30 September 2021

# Council Meeting Live Stream – September 2021 YouTube



#### **Facebook**



### **eNewsletter Subscribers**

Artspace: 1832 (Last month: 1830) Botanic Gardens: 1143 (Last month: 1143) Council Connect: 3476 (Last month: 3497) Library: 17,498 (Last month: 17,264) Recreation Services: 1080 (Last month: 1090) Mackay Planning: 1226 (Last month 1224) Connecting Mackay: 3042 (Last month 3053) Sarina Sugar Shed: 356 (Last month 214)

Community and Client Services Monthly Review 1-30 September 2021

#### Advertising spend across council



#### **Community Engagement**

#### Eimeo and Blacks Beach roads shared pathway

Council has started stages three, four and five of the Eimeo and