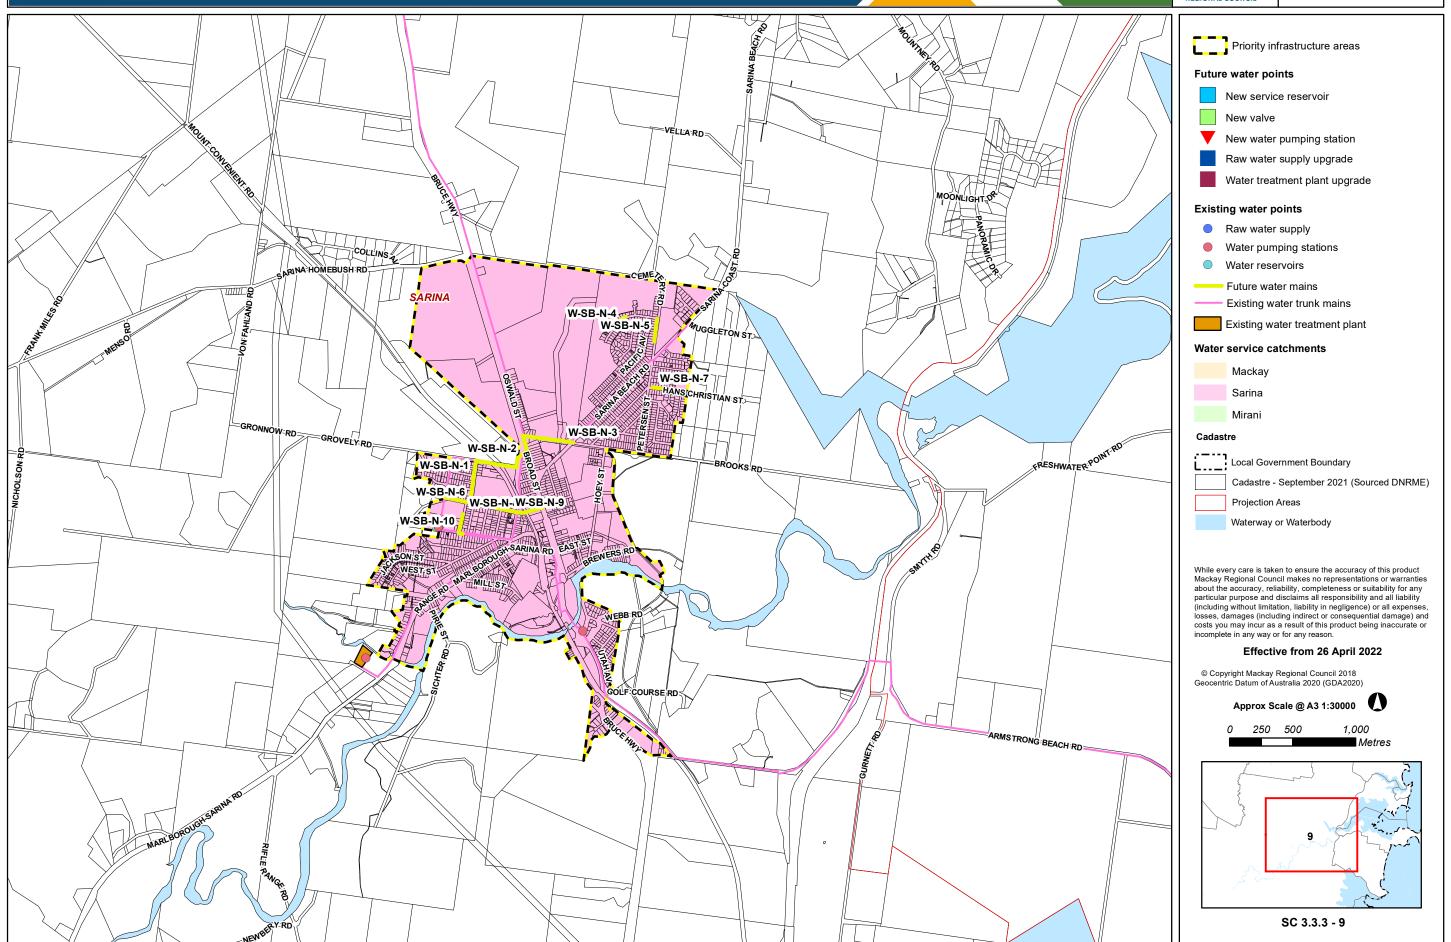

#### Local Government Infrastructure Mackay Region PLANNING SCHEME Plan Map SC 3.3.3 Plans for trunk water supply Mackay infrastructure PLEASANT NORTH MACKAY Priority infrastructure areas **Future water points** MACKAY CREMORNE, New service reservoir HARBOUR New valve New water pumping station Raw water supply upgrade Water treatment plant upgrade CEMETERY RD **Existing water points** Raw water supply EAST MACKAY Water pumping stations Water reservoirs Future water mains Existing water trunk mains Existing water treatment plant Water service catchments Mackay GIBSONS RD U-MK-N-1 Sarina CROWLEYS RD BLACK ST W-MK-T-1 Mirani NOVAR CT Cadastre Local Government Boundary SURE ST Cadastre - September 2021 (Sourced DNRME) PEAK DOWNS HWY Projection Areas SOUTH MACKAY Waterway or Waterbody While every care is taken to ensure the accuracy of this product Mackay Regional Council makes no representations or warranties about the accuracy, reliability, completeness or suitability for any particular purpose and disclaims all responsibility and all liability (including without limitation, liability in negligence) or all expenses, losses, damages (including indirect or consequential damage) and costs you may incur as a result of this product being inaccurate or incomplete in any way or for any reason Effective from 26 April 2022 BOUNDARY ROAD EAST © Copyright Mackay Regional Council 2018 Geocentric Datum of Australia 2020 (GDA2020) Approx Scale @ A3 1:30000 250 500 1,000