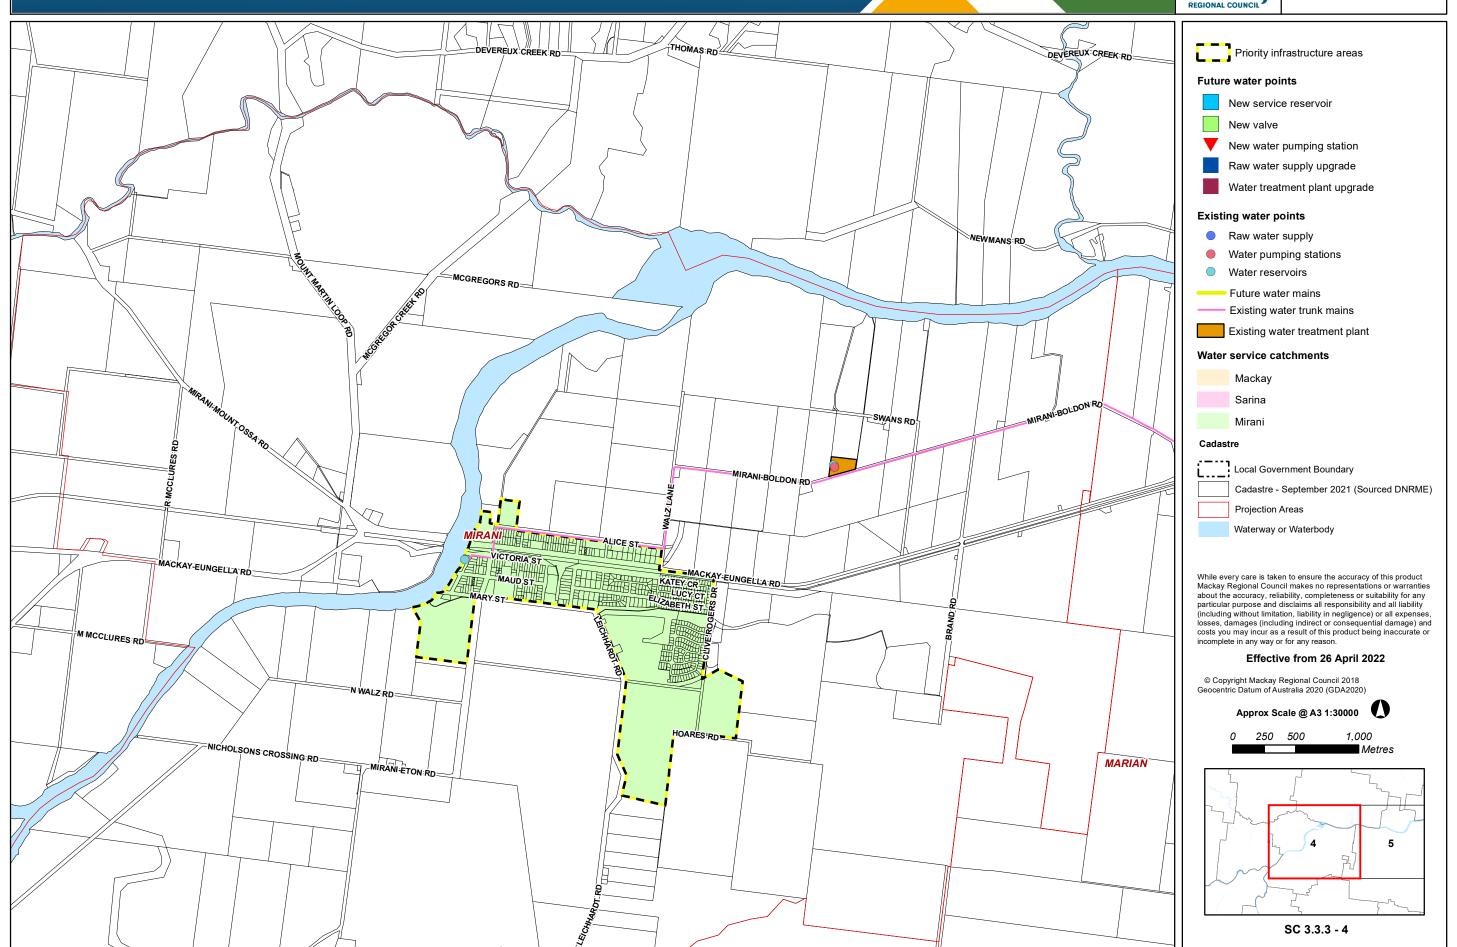

#### Local Government Infrastructure Mackay Region PLANNING SCHEME Plan Map SC 3.3.3 Plans for trunk water supply Mackay infrastructure PLEASANT NORTH MACKAY Priority infrastructure areas **Future water points** MACKAY CREMORNE, New service reservoir HARBOUR New valve New water pumping station Raw water supply upgrade Water treatment plant upgrade CEMETERY RD **Existing water points** Raw water supply EAST MACKAY Water pumping stations Water reservoirs Future water mains Existing water trunk mains Existing water treatment plant Water service catchments Mackay GIBSONS RD U-MK-N-1 Sarina CROWLEYS RD BLACK ST W-MK-T-1 Mirani NOVAR CT Cadastre Local Government Boundary SURE ST Cadastre - September 2021 (Sourced DNRME) PEAK DOWNS HWY Projection Areas SOUTH MACKAY Waterway or Waterbody While every care is taken to ensure the accuracy of this product Mackay Regional Council makes no representations or warranties about the accuracy, reliability, completeness or suitability for any particular purpose and disclaims all responsibility and all liability (including without limitation, liability in negligence) or all expenses, losses, damages (including indirect or consequential damage) and costs you may incur as a result of this product being inaccurate or incomplete in any way or for any reason Effective from 26 April 2022 BOUNDARY ROAD EAST © Copyright Mackay Regional Council 2018 Geocentric Datum of Australia 2020 (GDA2020) Approx Scale @ A3 1:30000 250 500 1,000