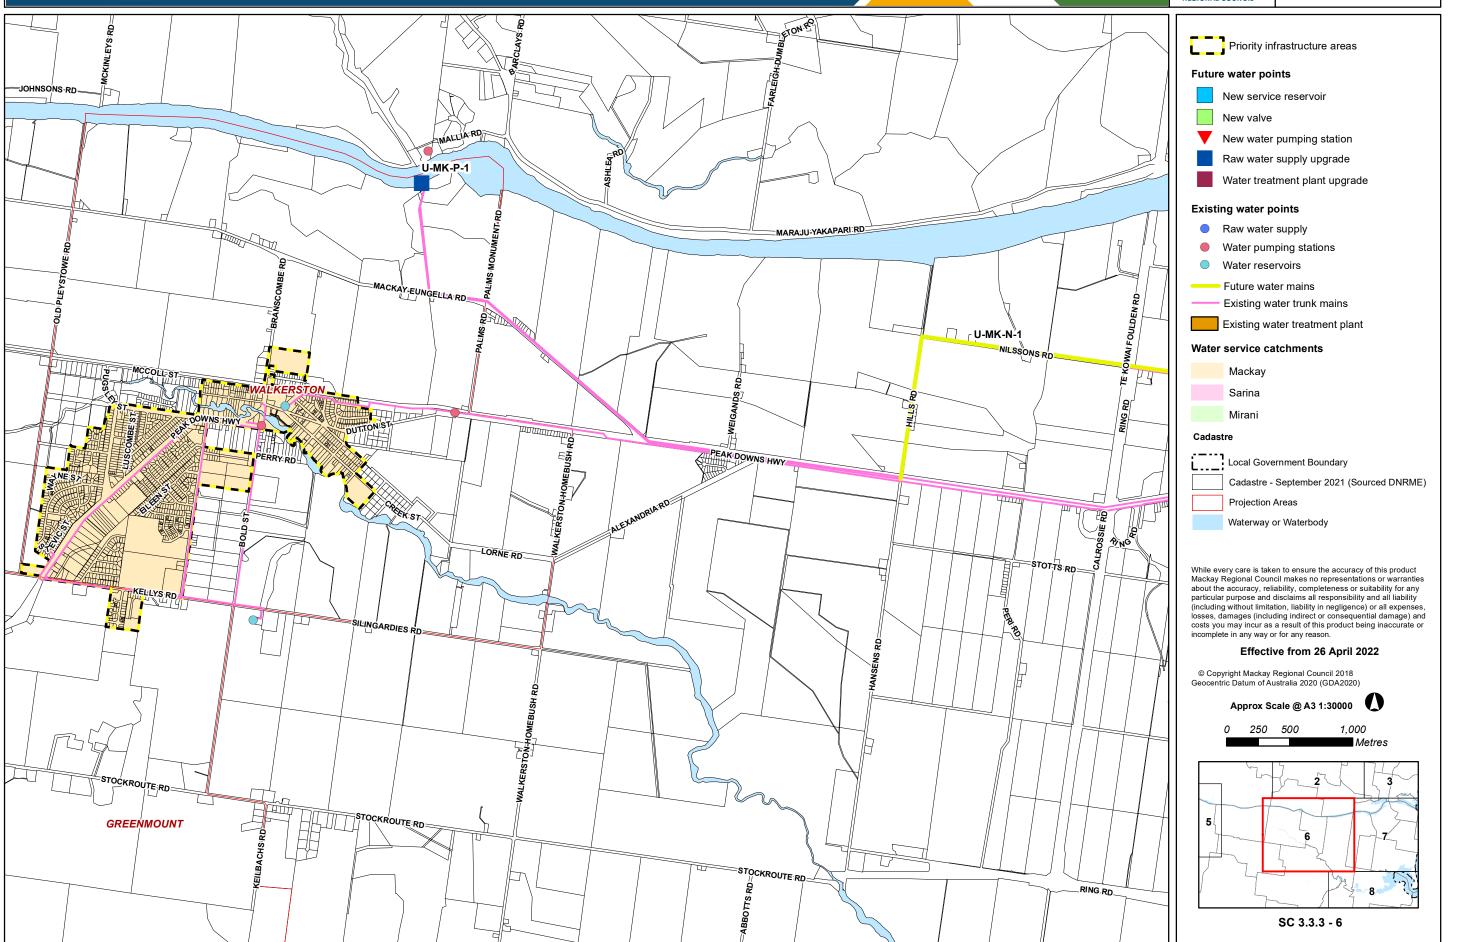

#### Local Government Infrastructure Mackay Region PLANNING SCHEME Plan Map SC 3.3.3 Plans for trunk water supply Mackay infrastructure PLEASANT NORTH MACKAY Priority infrastructure areas **Future water points** MACKAY CREMORNE, New service reservoir HARBOUR New valve New water pumping station Raw water supply upgrade Water treatment plant upgrade CEMETERY RD **Existing water points** Raw water supply EAST MACKAY Water pumping stations Water reservoirs Future water mains Existing water trunk mains Existing water treatment plant Water service catchments Mackay GIBSONS RD U-MK-N-1 Sarina CROWLEYS RD BLACK ST W-MK-T-1 Mirani NOVAR CT Cadastre Local Government Boundary SURE ST Cadastre - September 2021 (Sourced DNRME) PEAK DOWNS HWY Projection Areas SOUTH MACKAY Waterway or Waterbody While every care is taken to ensure the accuracy of this product Mackay Regional Council makes no representations or warranties about the accuracy, reliability, completeness or suitability for any particular purpose and disclaims all responsibility and all liability (including without limitation, liability in negligence) or all expenses, losses, damages (including indirect or consequential damage) and costs you may incur as a result of this product being inaccurate or incomplete in any way or for any reason Effective from 26 April 2022 BOUNDARY ROAD EAST © Copyright Mackay Regional Council 2018 Geocentric Datum of Australia 2020 (GDA2020) Approx Scale @ A3 1:30000 250 500 1,000