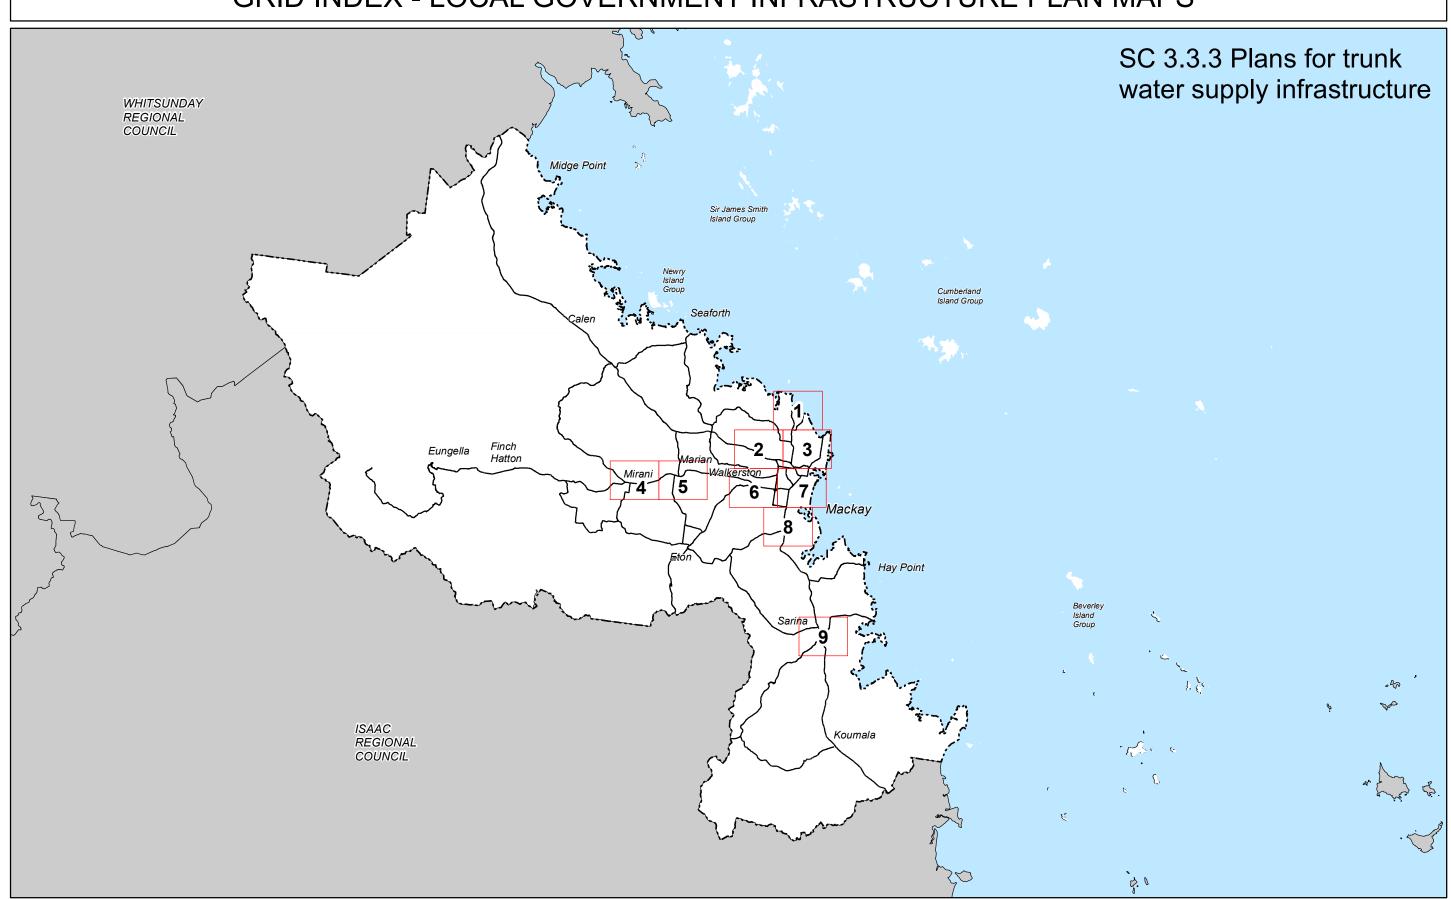

#### Local Government Infrastructure Mackay Region PLANNING SCHEME Plan Map SC 3.3.3 Plans for trunk water supply Mackay infrastructure PLEASANT NORTH MACKAY Priority infrastructure areas **Future water points** MACKAY CREMORNE, New service reservoir HARBOUR New valve New water pumping station Raw water supply upgrade Water treatment plant upgrade CEMETERY RD **Existing water points** Raw water supply EAST MACKAY Water pumping stations Water reservoirs Future water mains Existing water trunk mains Existing water treatment plant Water service catchments Mackay GIBSONS RD U-MK-N-1 Sarina CROWLEYS RD BLACK ST W-MK-T-1 Mirani NOVAR CT Cadastre Local Government Boundary SURE ST Cadastre - September 2021 (Sourced DNRME) PEAK DOWNS HWY Projection Areas SOUTH MACKAY Waterway or Waterbody While every care is taken to ensure the accuracy of this product Mackay Regional Council makes no representations or warranties about the accuracy, reliability, completeness or suitability for any particular purpose and disclaims all responsibility and all liability (including without limitation, liability in negligence) or all expenses, losses, damages (including indirect or consequential damage) and costs you may incur as a result of this product being inaccurate or incomplete in any way or for any reason Effective from 26 April 2022 BOUNDARY ROAD EAST © Copyright Mackay Regional Council 2018 Geocentric Datum of Australia 2020 (GDA2020) Approx Scale @ A3 1:30000 250 500 1,000