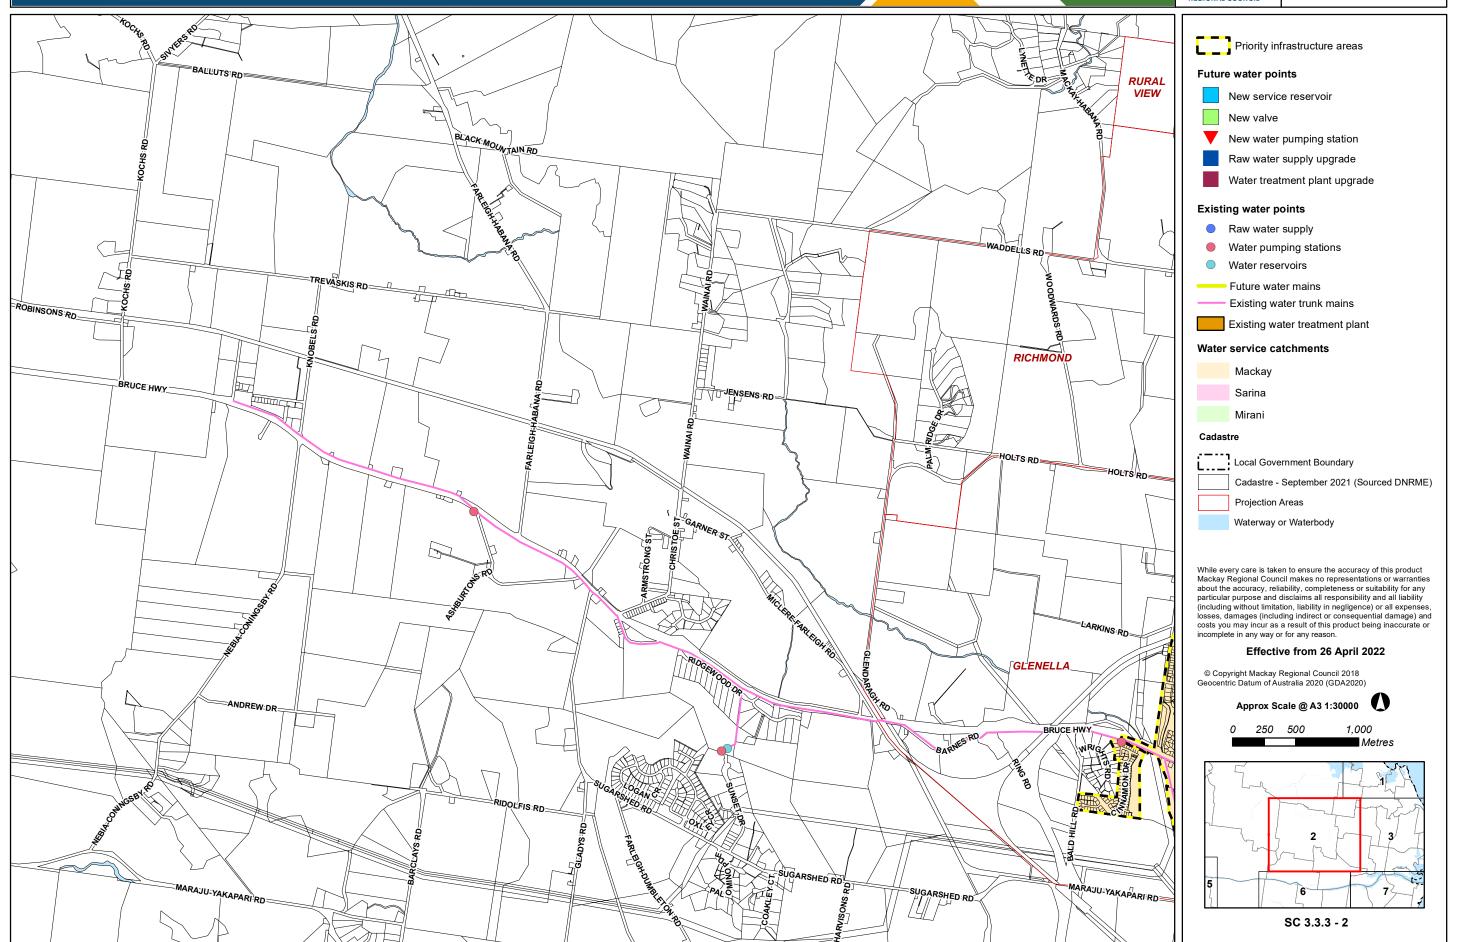

#### Local Government Infrastructure Mackay Region PLANNING SCHEME Plan Map SC 3.3.3 Plans for trunk water supply Mackay infrastructure PLEASANT NORTH MACKAY Priority infrastructure areas **Future water points** MACKAY CREMORNE, New service reservoir HARBOUR New valve New water pumping station Raw water supply upgrade Water treatment plant upgrade CEMETERY RD **Existing water points** Raw water supply EAST MACKAY Water pumping stations Water reservoirs Future water mains Existing water trunk mains Existing water treatment plant Water service catchments Mackay GIBSONS RD U-MK-N-1 Sarina CROWLEYS RD BLACK ST W-MK-T-1 Mirani NOVAR CT Cadastre Local Government Boundary SURE ST Cadastre - September 2021 (Sourced DNRME) PEAK DOWNS HWY Projection Areas SOUTH MACKAY Waterway or Waterbody While every care is taken to ensure the accuracy of this product Mackay Regional Council makes no representations or warranties about the accuracy, reliability, completeness or suitability for any particular purpose and disclaims all responsibility and all liability (including without limitation, liability in negligence) or all expenses, losses, damages (including indirect or consequential damage) and costs you may incur as a result of this product being inaccurate or incomplete in any way or for any reason Effective from 26 April 2022 BOUNDARY ROAD EAST © Copyright Mackay Regional Council 2018 Geocentric Datum of Australia 2020 (GDA2020) Approx Scale @ A3 1:30000 250 500 1,000