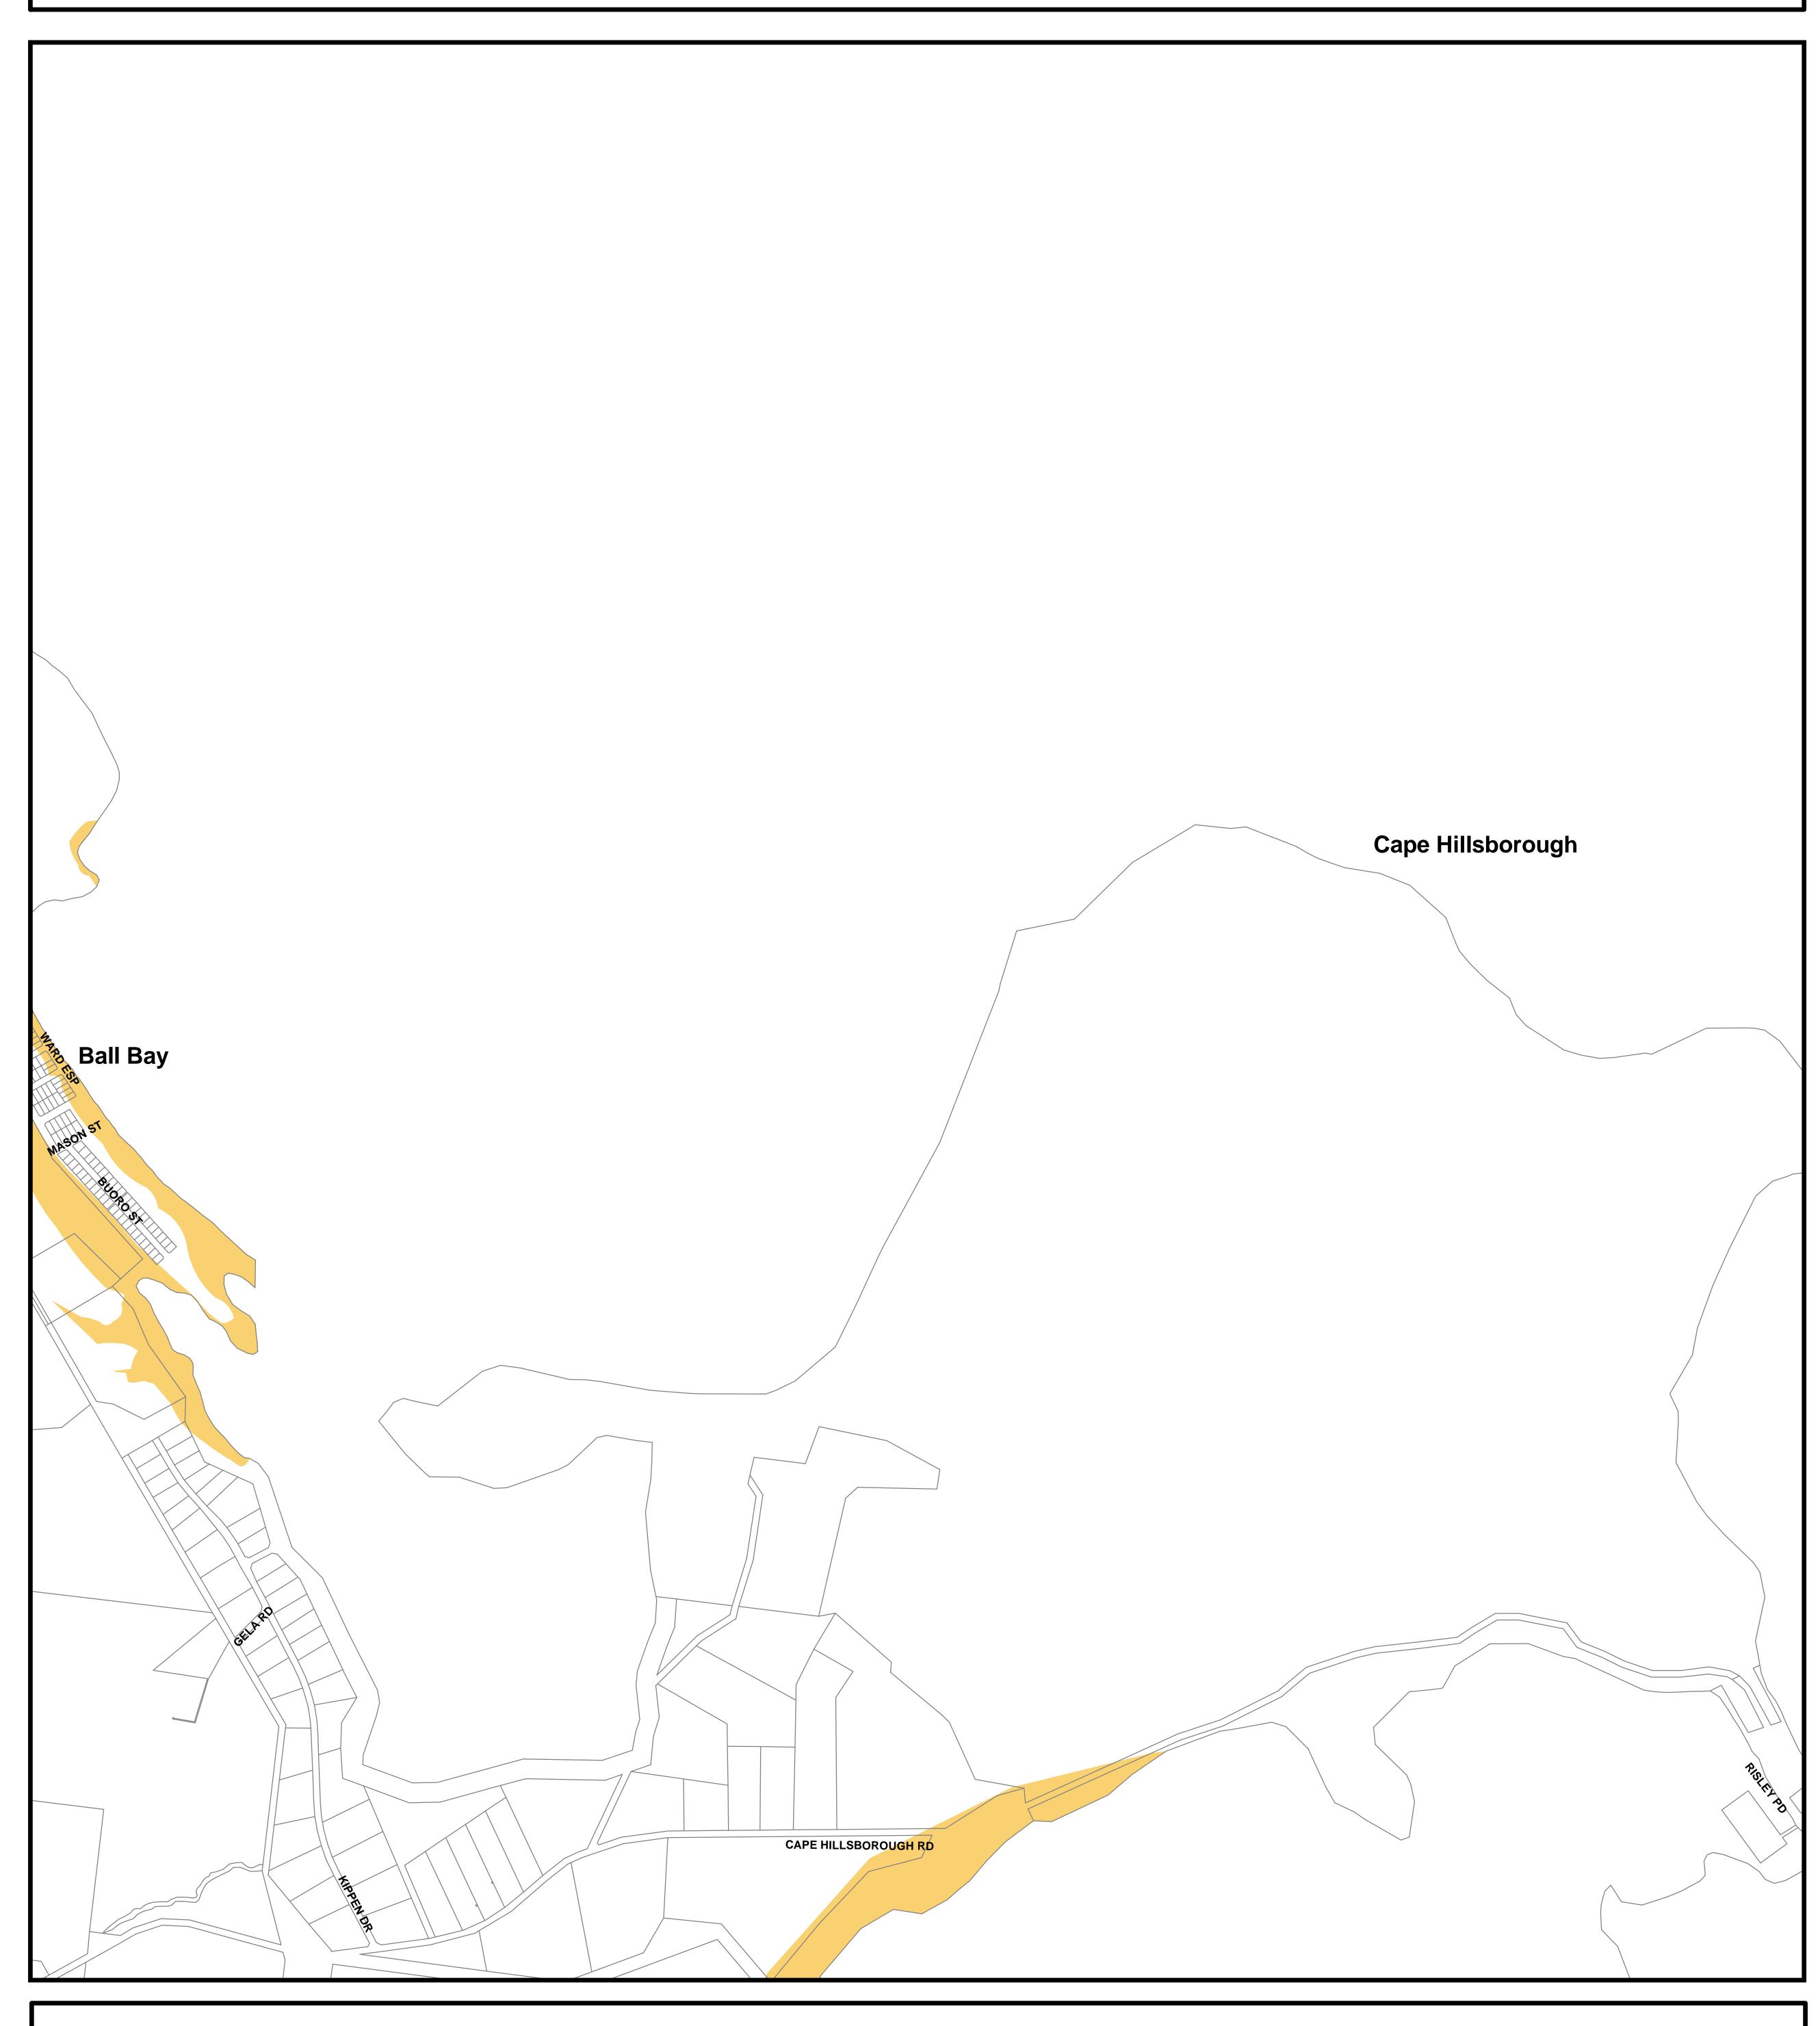

## Mackay City Council Planning Scheme ACID SULFATE SOILS OVERLAY

PRODUCED BY MACKAY CITY COUNCIL - GIS SECTION Based on Cadastral Data provided with the permission of the Department of Natural Resources (Current as at Nov 2005) While every care is taken to ensure the accuracy of this data, the Department of Natural Resources and Mackay City Council makes no representations or warranties about its accuracy, reliability, completeness or suitability for any particular purpose and disclaims all responsibility and all liability (including without limitation, liability in negligence) for all expenses, losses, damages (including indirect or consequential damage) and costs which you might incur as a result of the data being inaccurate or incomplete in any way and for any reason.

## Extent of Overlay

Land at or below 5m AHD & identified as Potential Acid Sulfate soils

Series 7 - Ball Bay