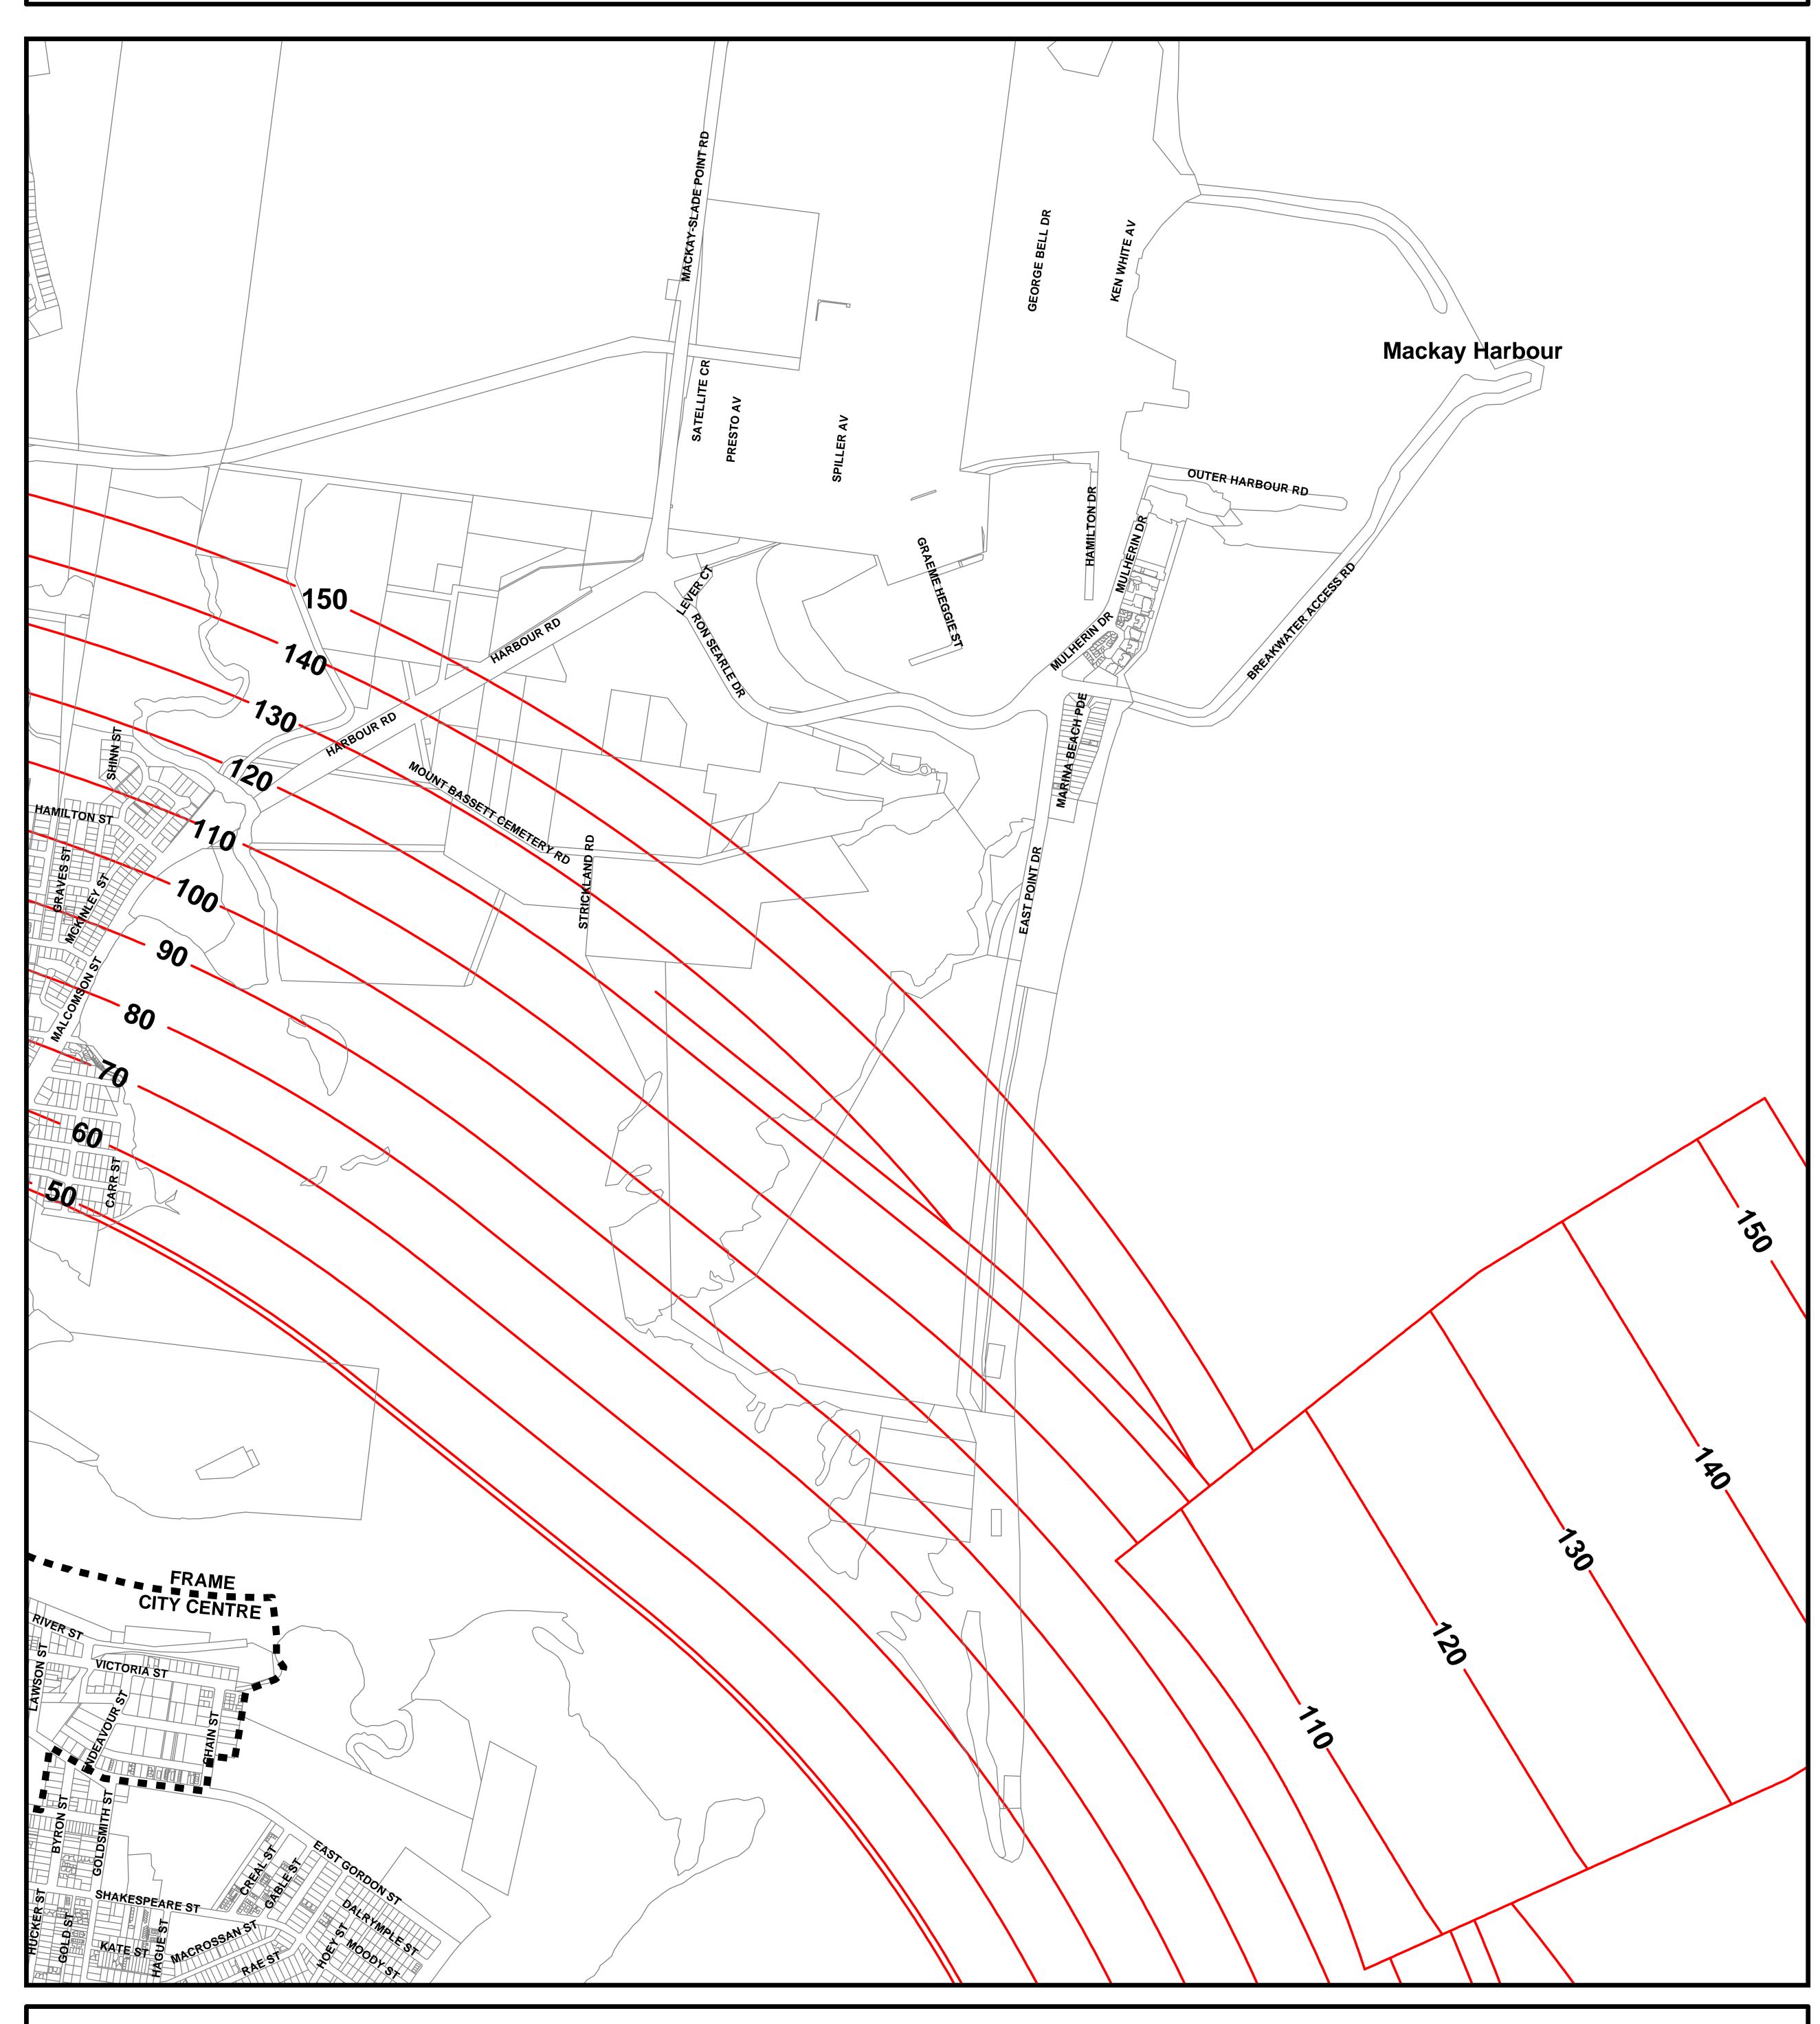

## Mackay City Council Planning Scheme Development in the vicinity of Mackay Airport Overlay OBSTACLE LIMITATION SURFACE

PRODUCED BY MACKAY CITY COUNCIL - GIS SECTION Based on Cadastral Data provided with the permission of the Department of Natural Resources (Current as at Nov 2005) While every care is taken to ensure the accuracy of this data, the Department of Natural Resources and Mackay City Council makes no representations or warranties about its accuracy, reliability, completeness or suitability for any particular purpose and disclaims all responsibility and all liability (including without limitation, liability in negligence) for all expenses, losses, damages (including indirect or consequential damage) and costs which you might incur as a result of the data being inaccurate or incomplete in any way and for any reason.

## **Extent of Overlay**

Obstacle Limitation Surfaces

Series 20 - Mackay Harbour