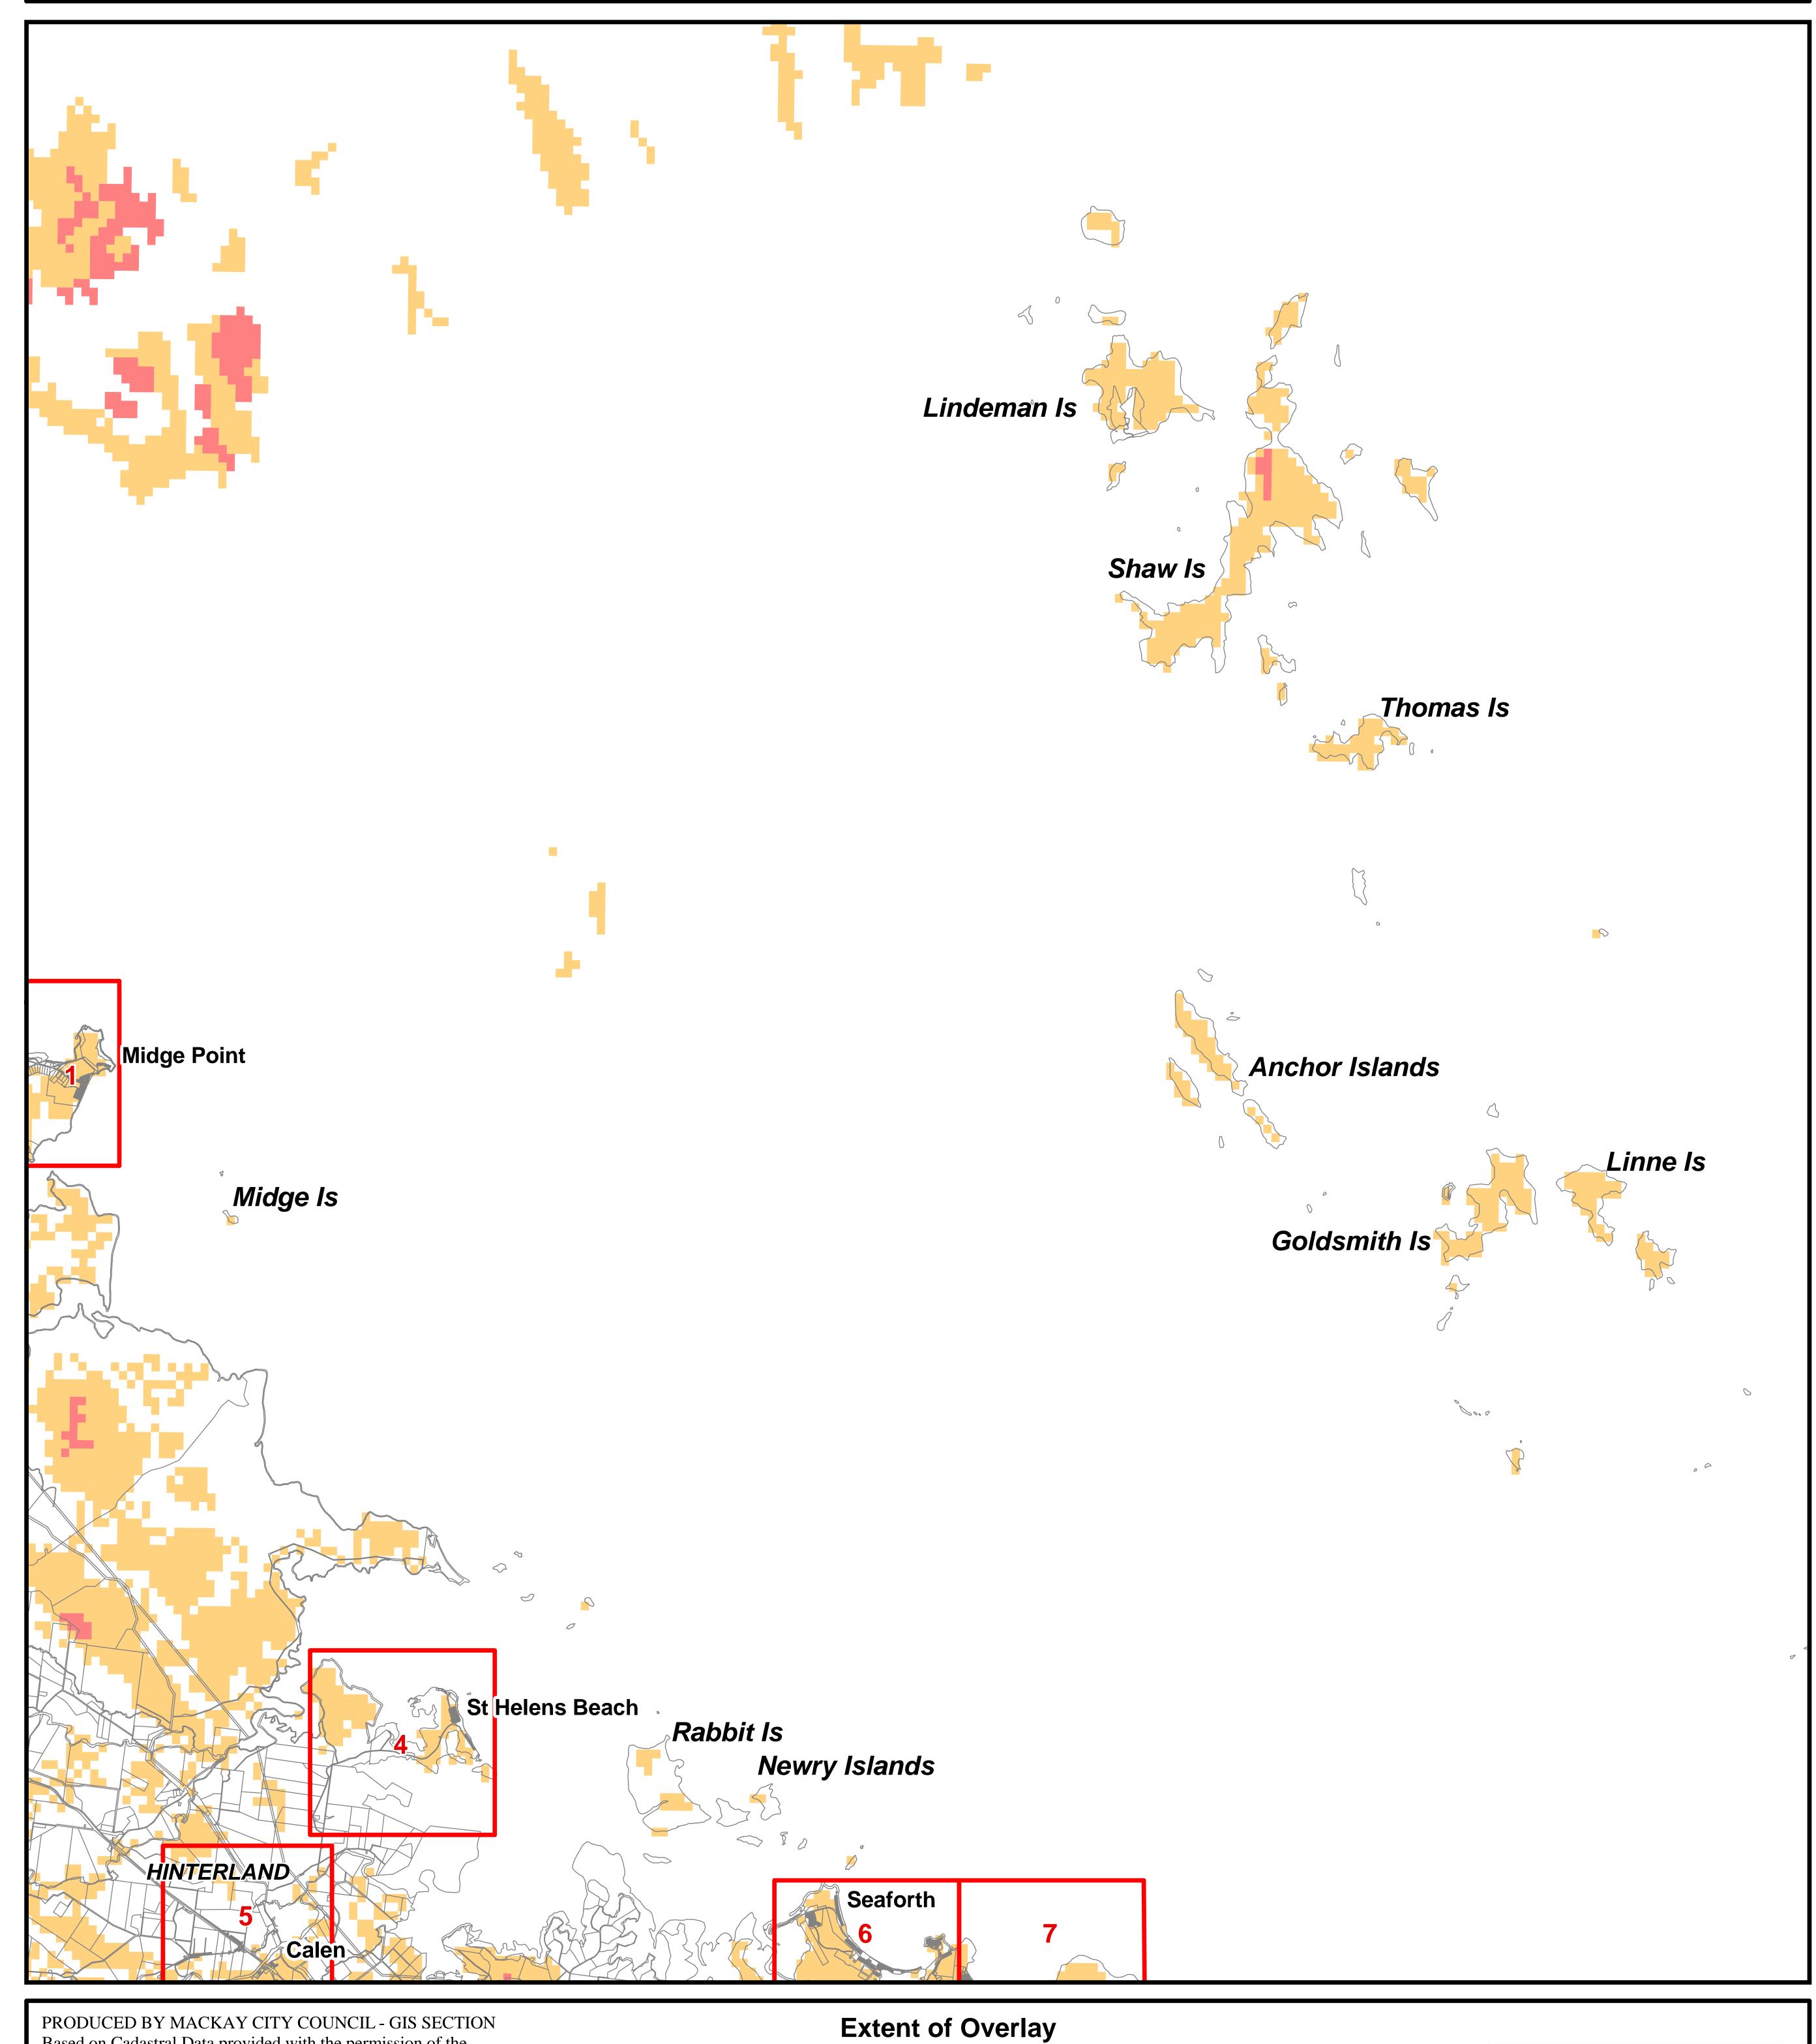

## **BUSHFIRE MANAGEMENT OVERLAY**

Based on Cadastral Data provided with the permission of the Department of Natural Resources (Current as at Aug 2005)
While every care is taken to ensure the accuracy of this data, the Department of Natural Resources and Mackay City Council makes no representations or warranties about its accuracy, reliability, completeness or suitability for any particular purpose and disclaims all responsibility and all liability (including without limitation, liability in negligence) for all expenses, losses, damages (including indirect or consequential damage) and costs which you might incur as a result of the data being inaccurate or incomplete in any way and for any reason.