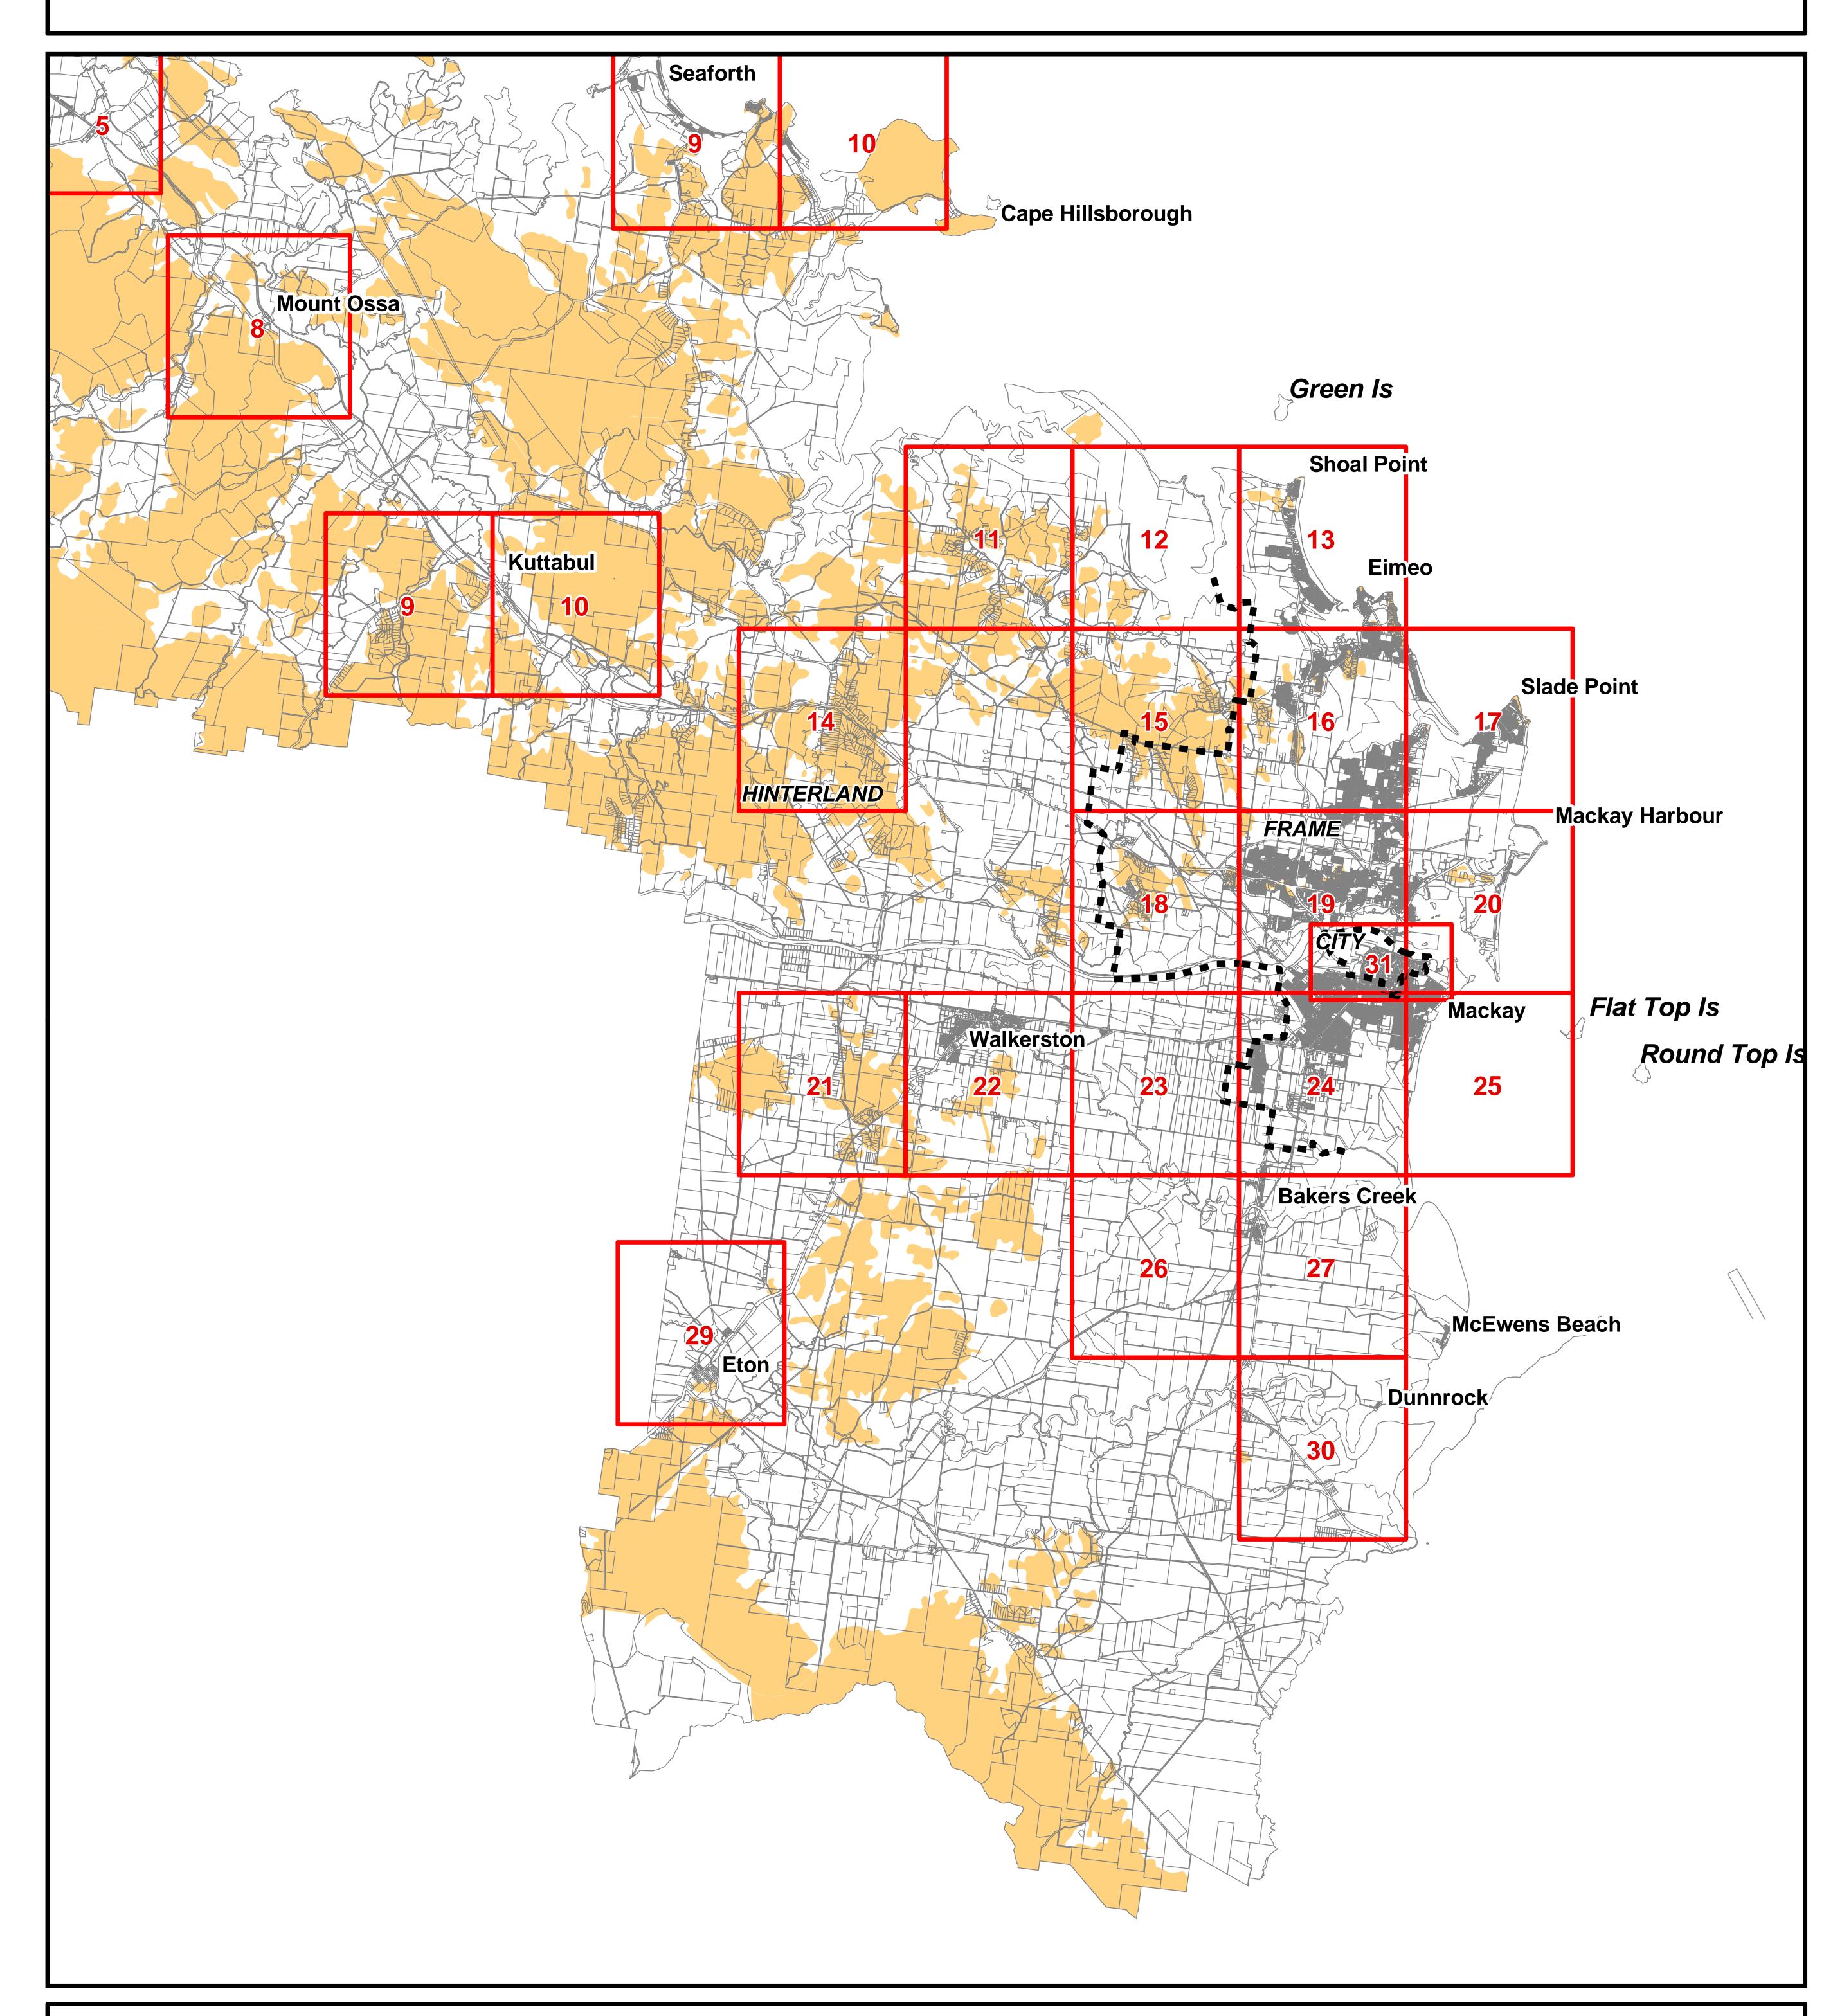

## **DEVELOPMENT ON STEEP LAND OVERLAY**

PRODUCED BY MACKAY CITY COUNCIL - GIS SECTION
Based on Cadastral Data provided with the permission of the
Department of Natural Resources, Mines & Energy.
( Current as at Nov 2005 )
While every care is taken to ensure the accuracy of this data, the Department of Natural

**Extent of Overlay** 

Resources, Mines & Energy and Mackay City Council give no warranty in relation to the data (including accuracy, reliability, completeness or suitability) and accepts no liability (including without limitation, liability in negligence) for all expenses, losses, damages (including indirect or consequential damage) and costs which you might incur as a result of the data being inaccurate or incomplete in any way and for any reason.

Locality Boundaries

Kilometres

10