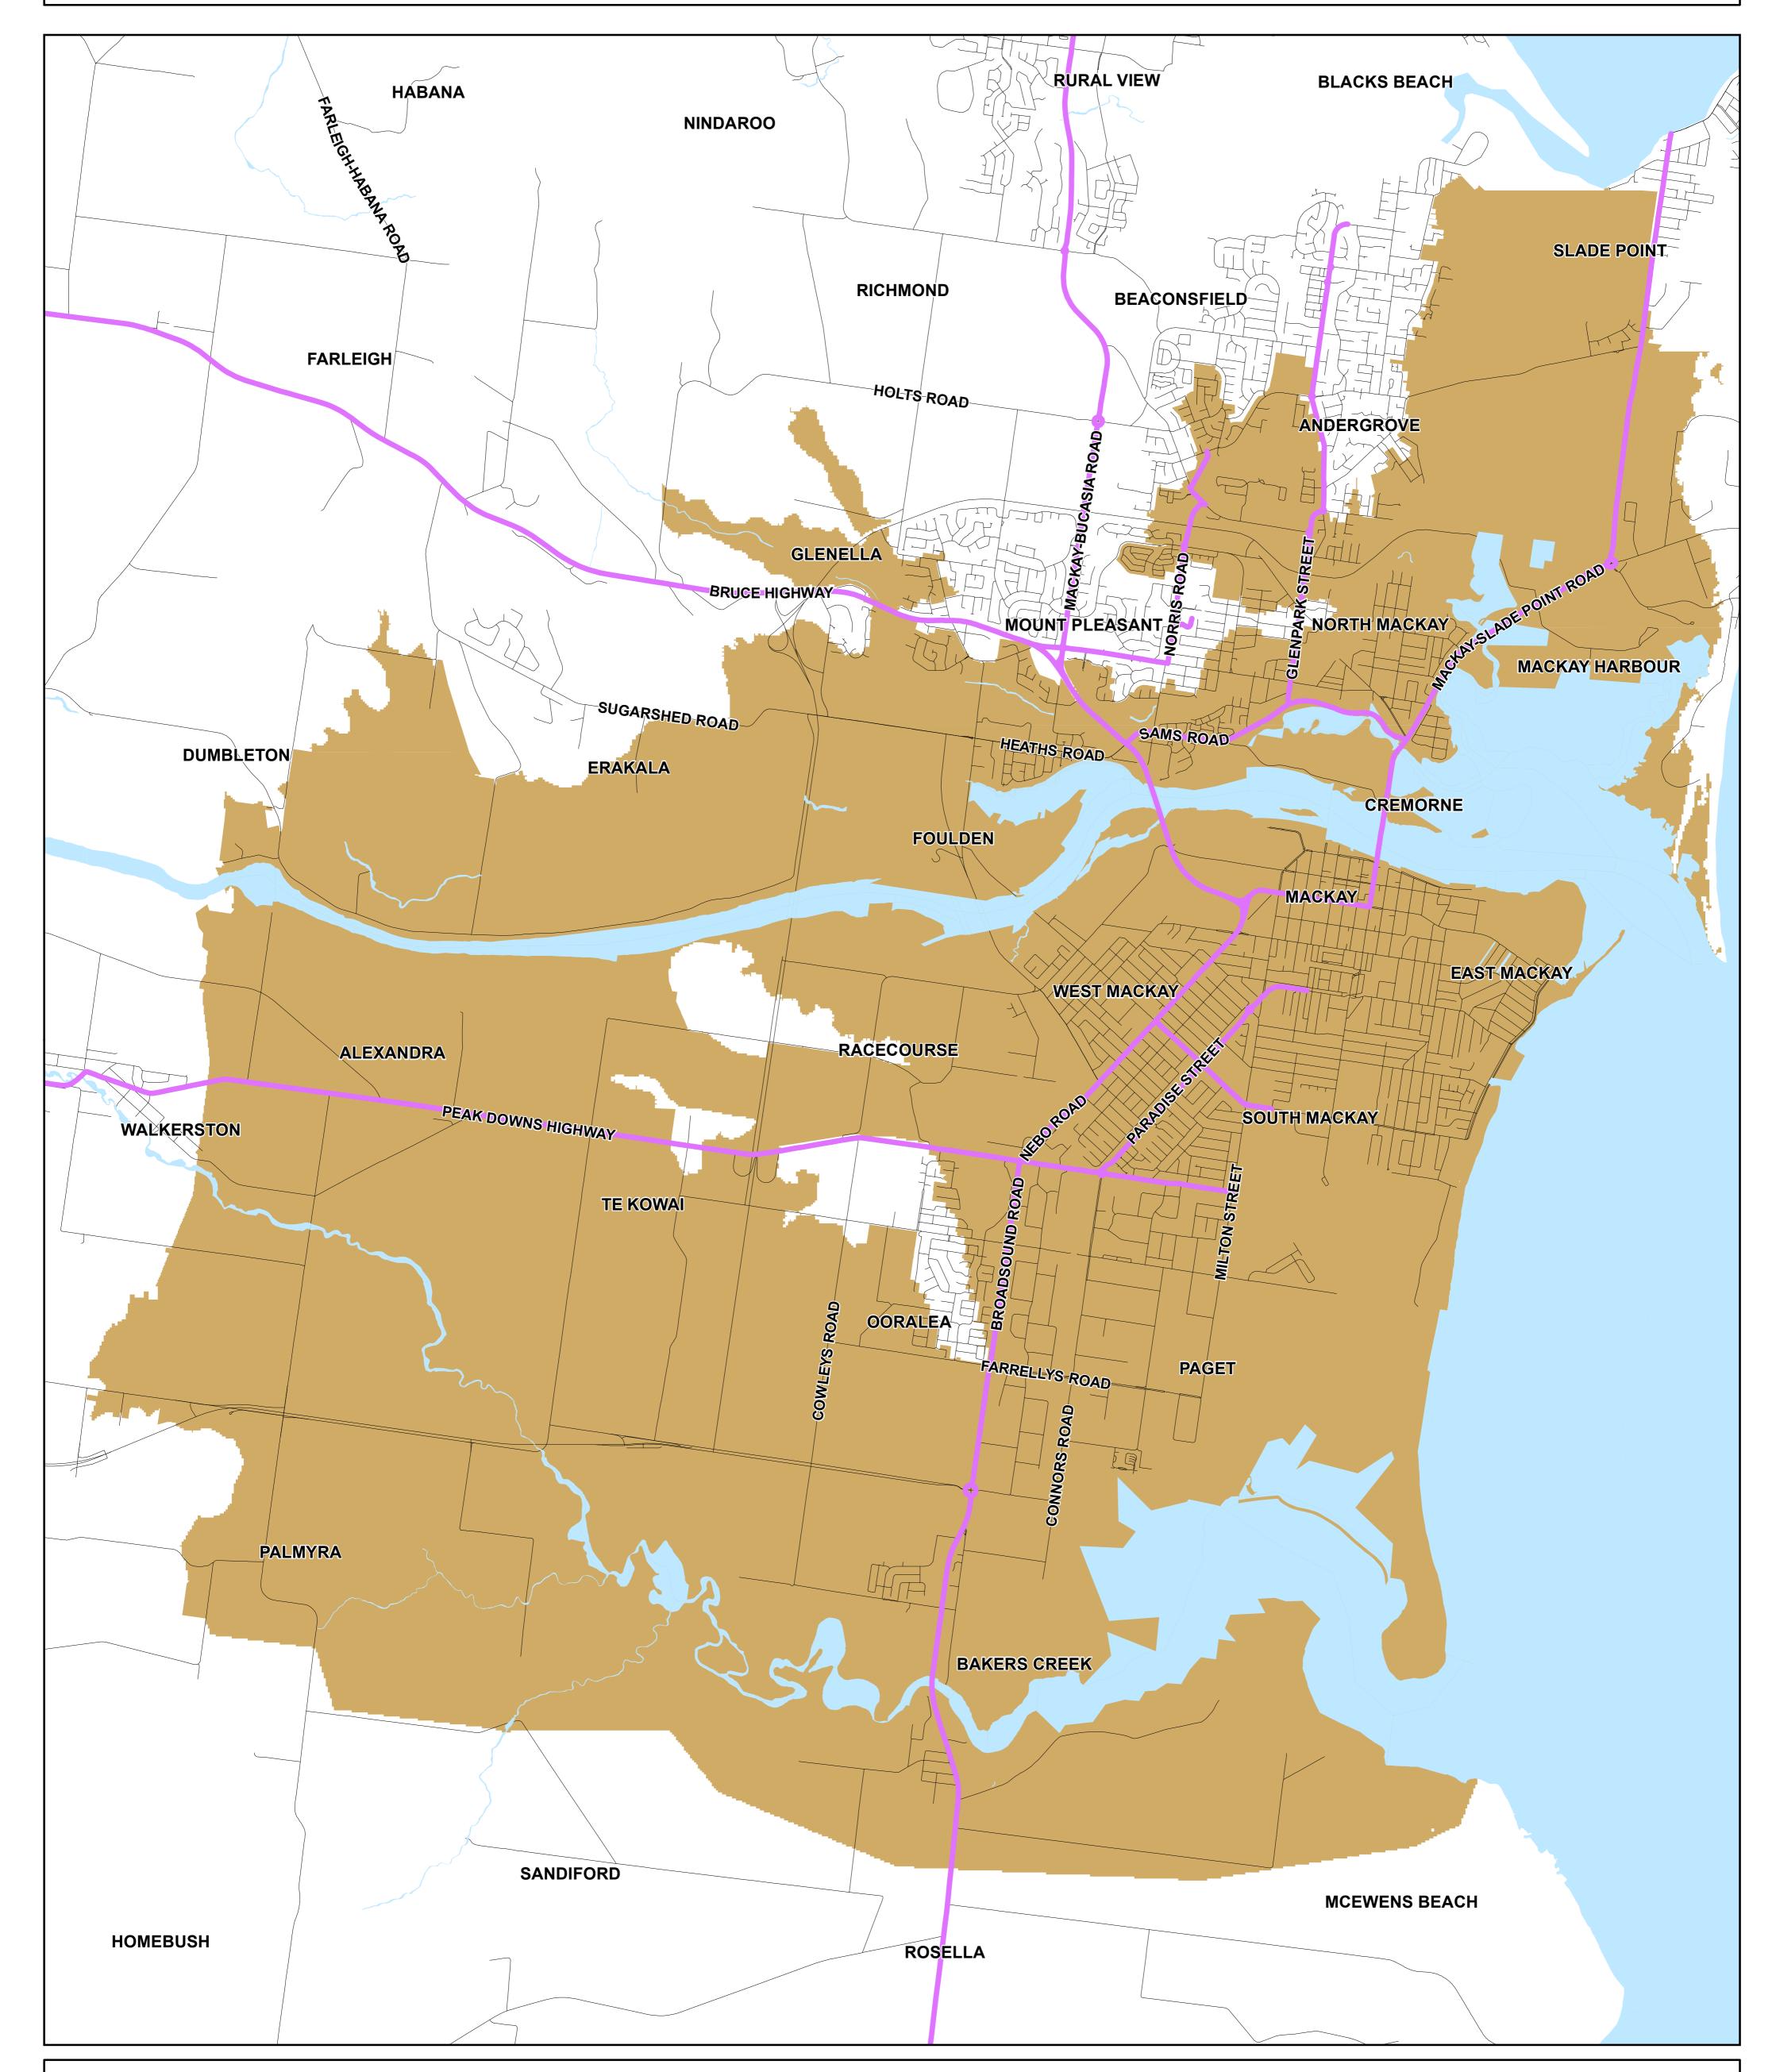

## **PIONEER RIVER FLOOD INUNDATION**

## **EVACUATION ZONE MAP**

## **PRODUCED BY MACKAY REGIONAL COUNCIL - GIS SECTION**

Based on Cadastral Data provided with the permission of the Department of Natural Resources, Mines and Energy (DNRME).

## CURRENT AS AT MARCH 2021

While every care is taken to ensure the accuracy of this data, the Department of Natural Resources and Mines and Mackay Regional Council give no warranty in relation to the data (including accuracy, reliability, completeness or suitability) and accepts no liability (including without limitation, liability in negligence) for all expenses, losses, damages (including indirect or consequential damage) and costs which you might incur as a result of the data being inaccurate or incomplete in any way and for any reason. Evacuation Routes

Extreme 10.5 Metre Extent

Above Evacuation Zone