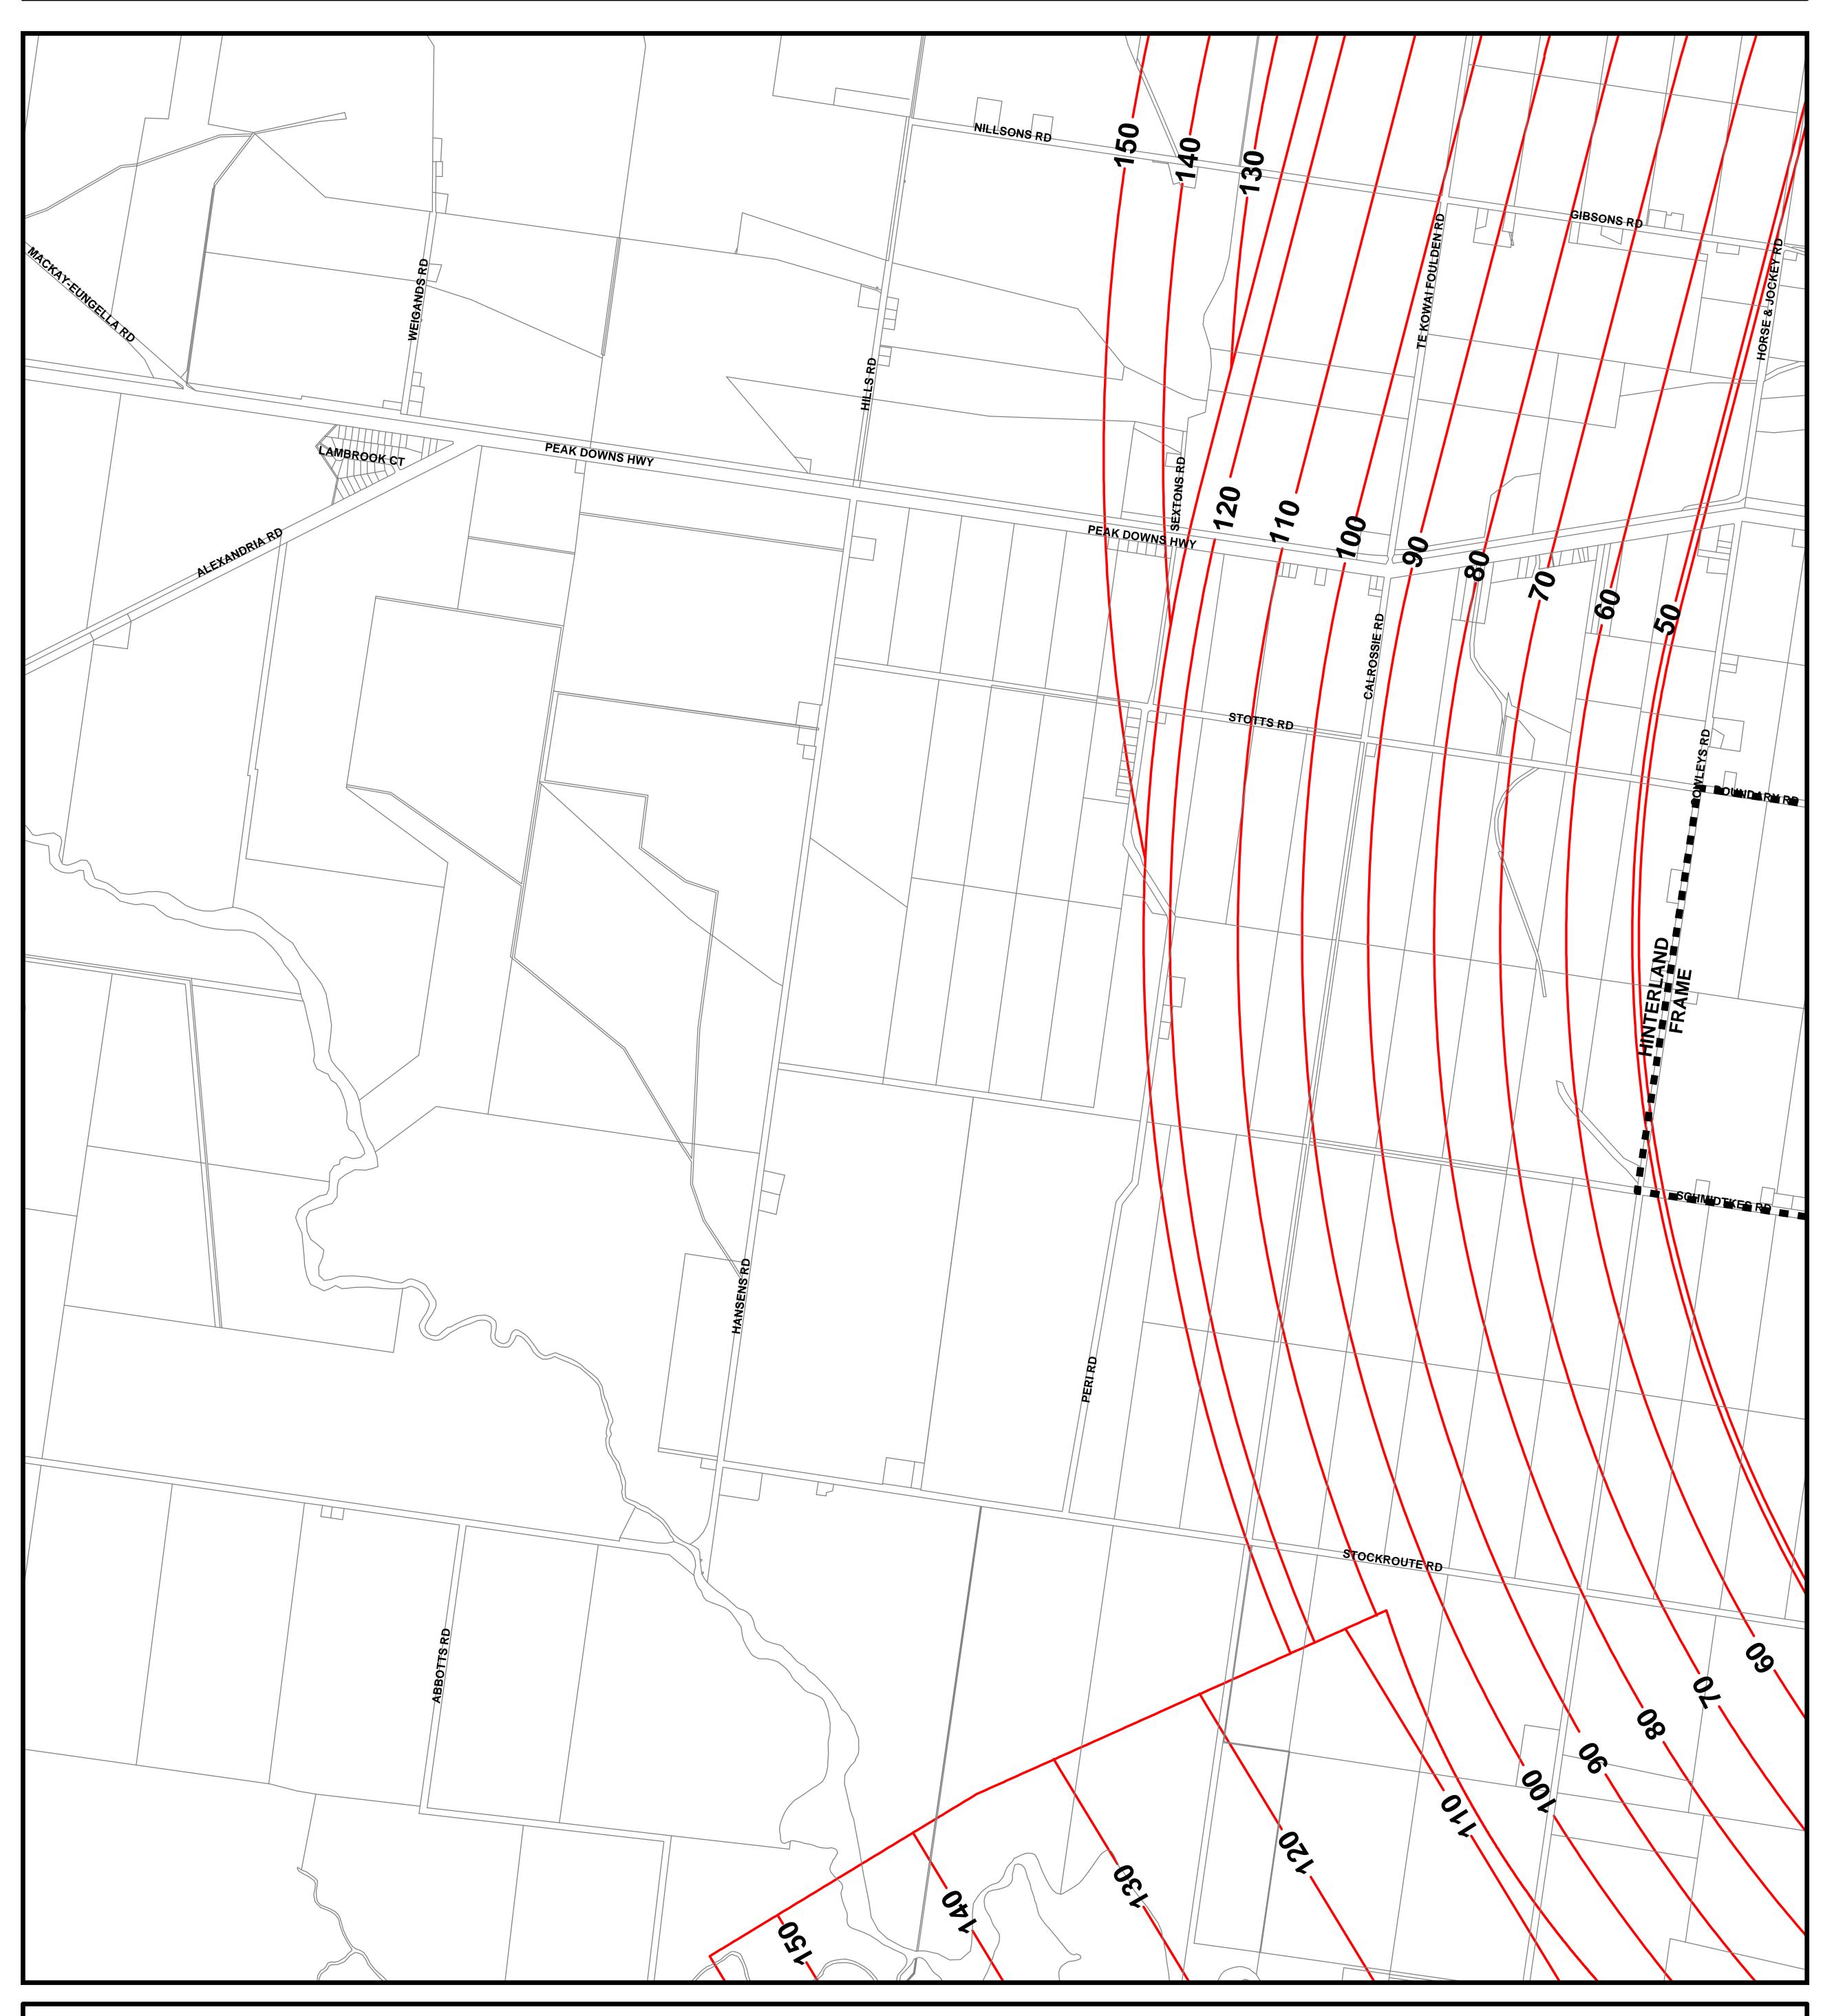

## Mackay City Council Planning Scheme Development in the vicinity of Mackay Airport Overlay OBSTACLE LIMITATION SURFACE

PRODUCED BY MACKAY CITY COUNCIL - GIS SECTION Based on Cadastral Data provided with the permission of the Department of Natural Resources (Current as at Nov 2005) While every care is taken to ensure the accuracy of this data, the Department of Natural Resources and Mackay City Council makes no representations or warranties about its accuracy, reliability, completeness or suitability for any particular purpose and disclaims all responsibility and all liability (including without limitation, liability in negligence) for all expenses, losses, damages (including indirect or consequential damage) and costs which you might incur as a result of the data being inaccurate or incomplete in any way and for any reason.

## **Extent of Overlay**

Obstacle Limitation Surfaces

Series 23 - Alexandra