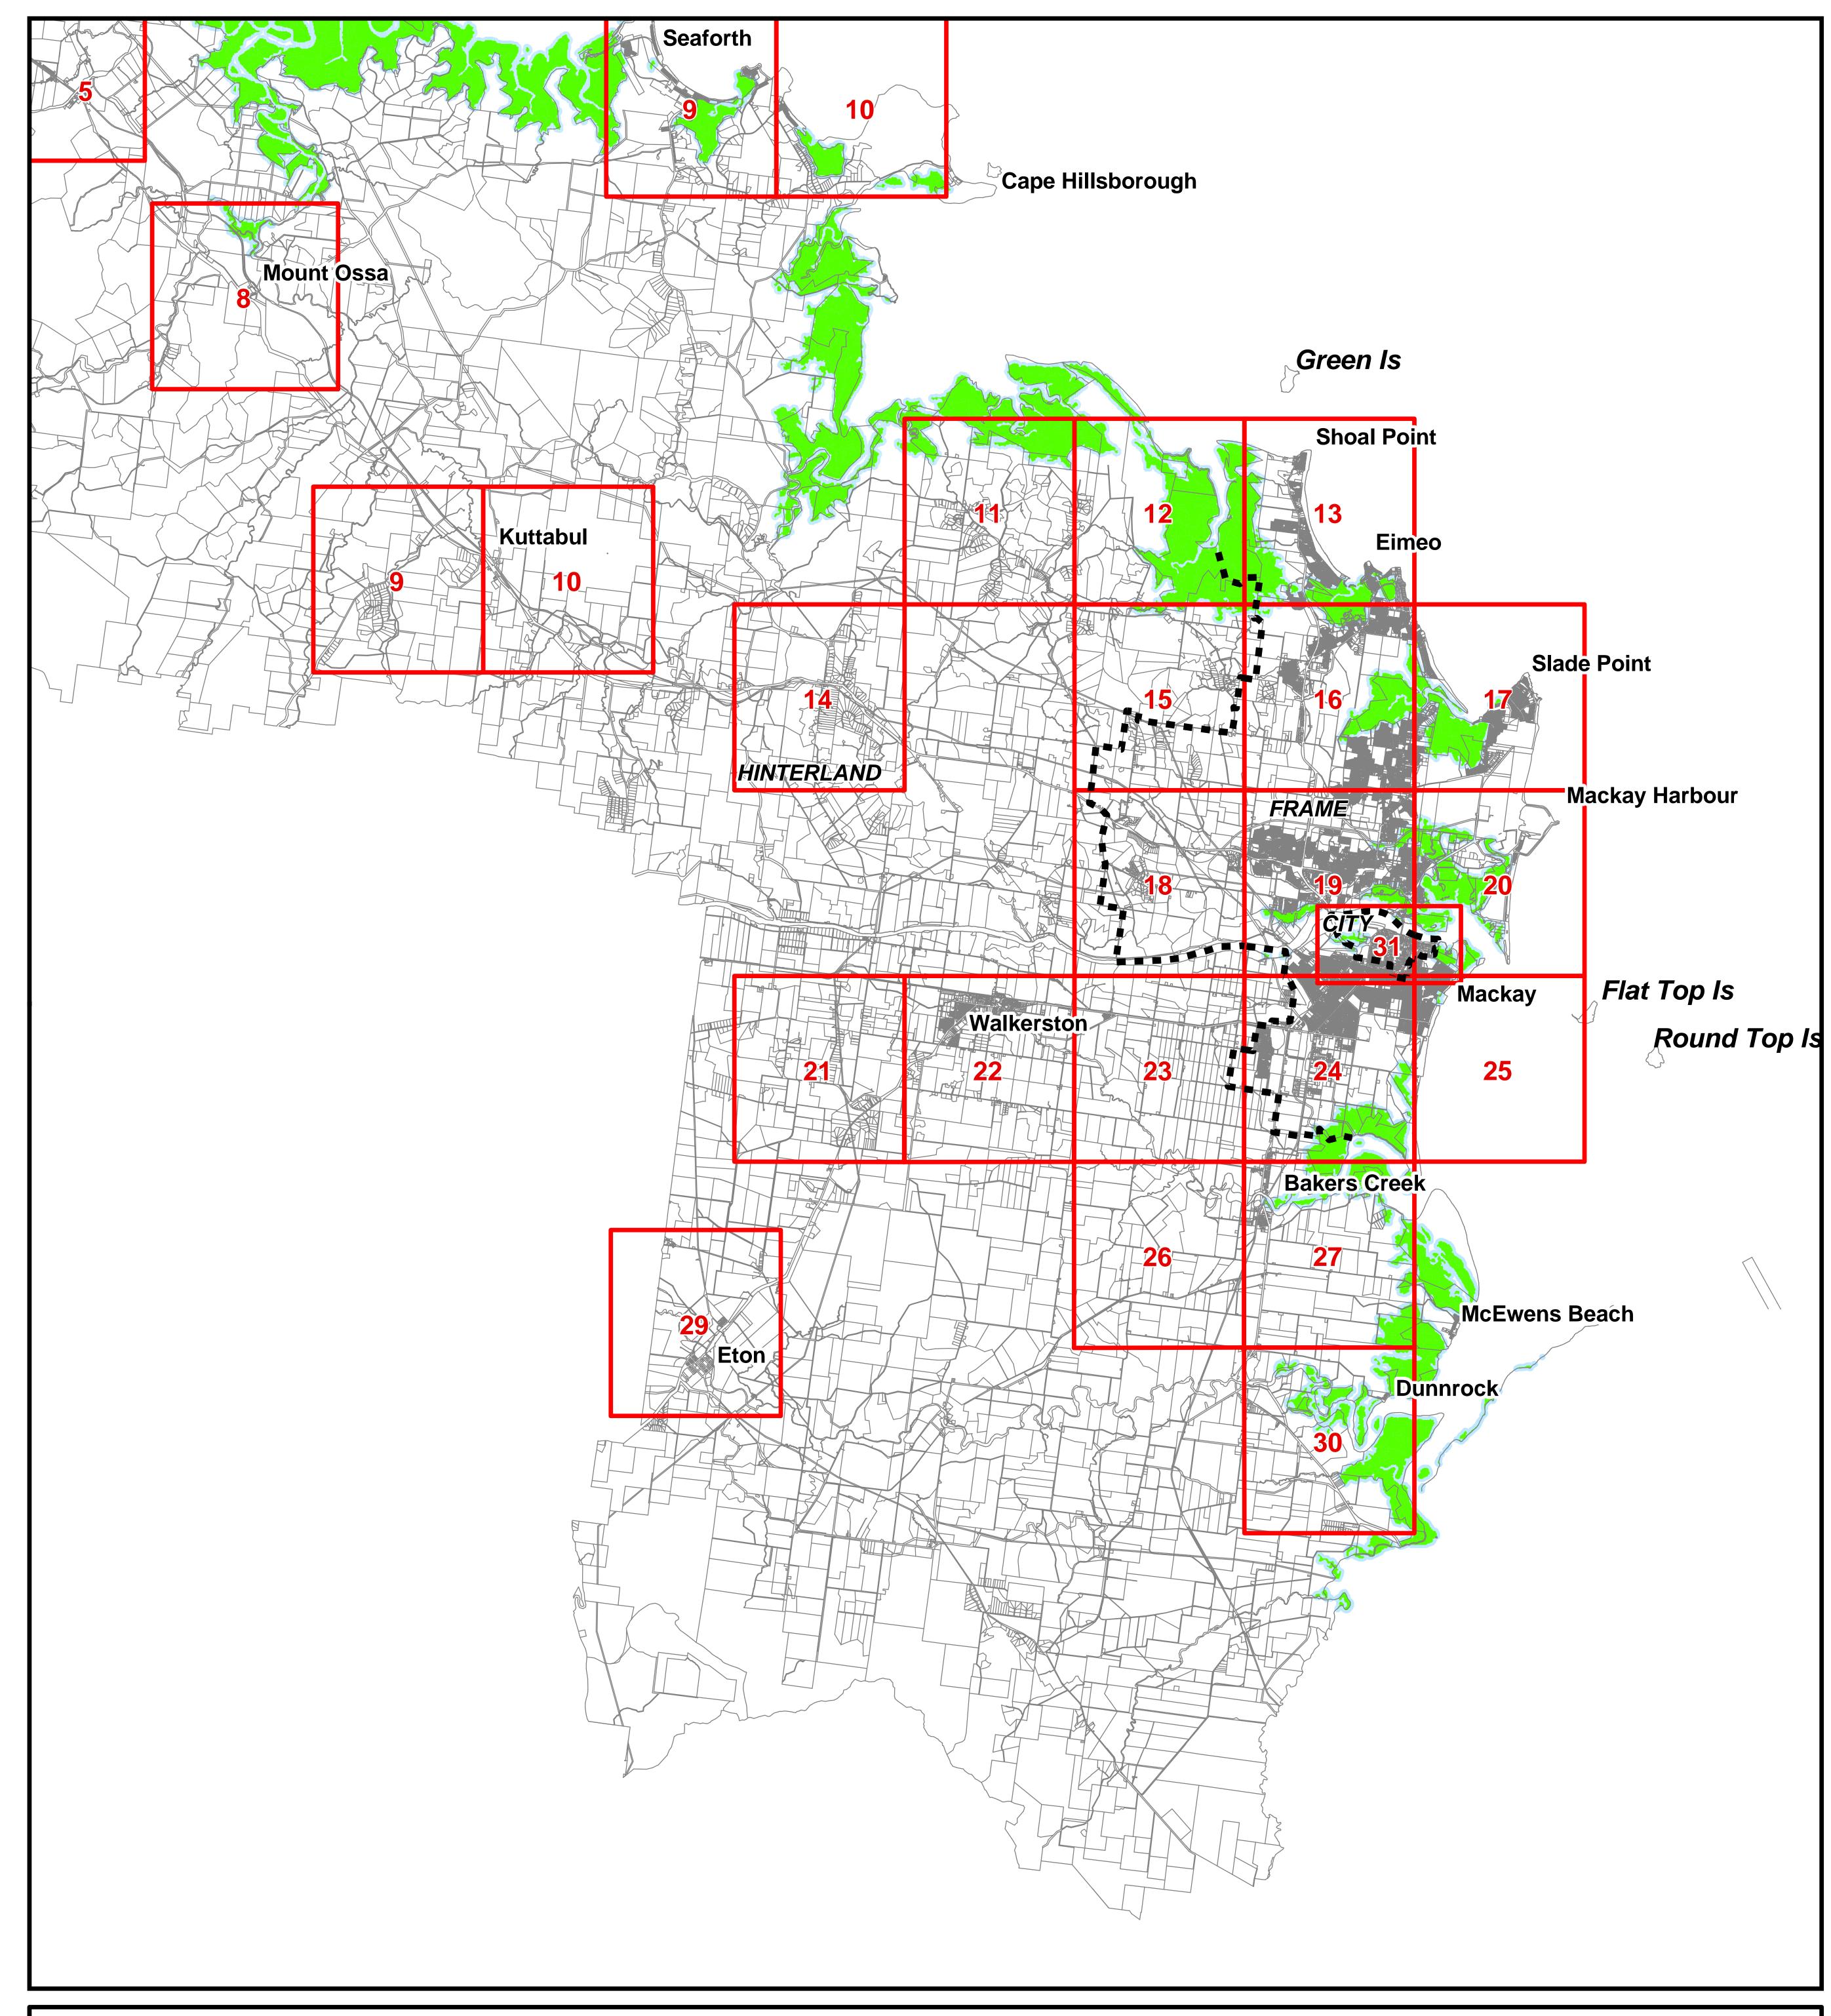

## Mackay City Council Planning Scheme

## Coastal Management & Biodiversity Overlay WETLAND COMMUNITIES MAP

PRODUCED BY MACKAY CITY COUNCIL - GIS SECTION Based on Cadastral Data provided with the permission of the Department of Natural Resources, Mines & Energy. (Current as at Nov 2005)

While every care is taken to ensure the accuracy of this data, the Department of Natural Resources, Mines & Energy and Mackay City Council give no warranty in relation to the data (including accuracy, reliability, completeness or suitability) and accepts no liability (including without limitation, liability in negligence) for all expenses, losses, damages (including indirect or consequential damage) and costs which you might incur as a result of the data being inaccurate or incomplete in any way and for any reason.

Locality Boundaries

## **Extent of Overlay**

Coastal Wetland Communities