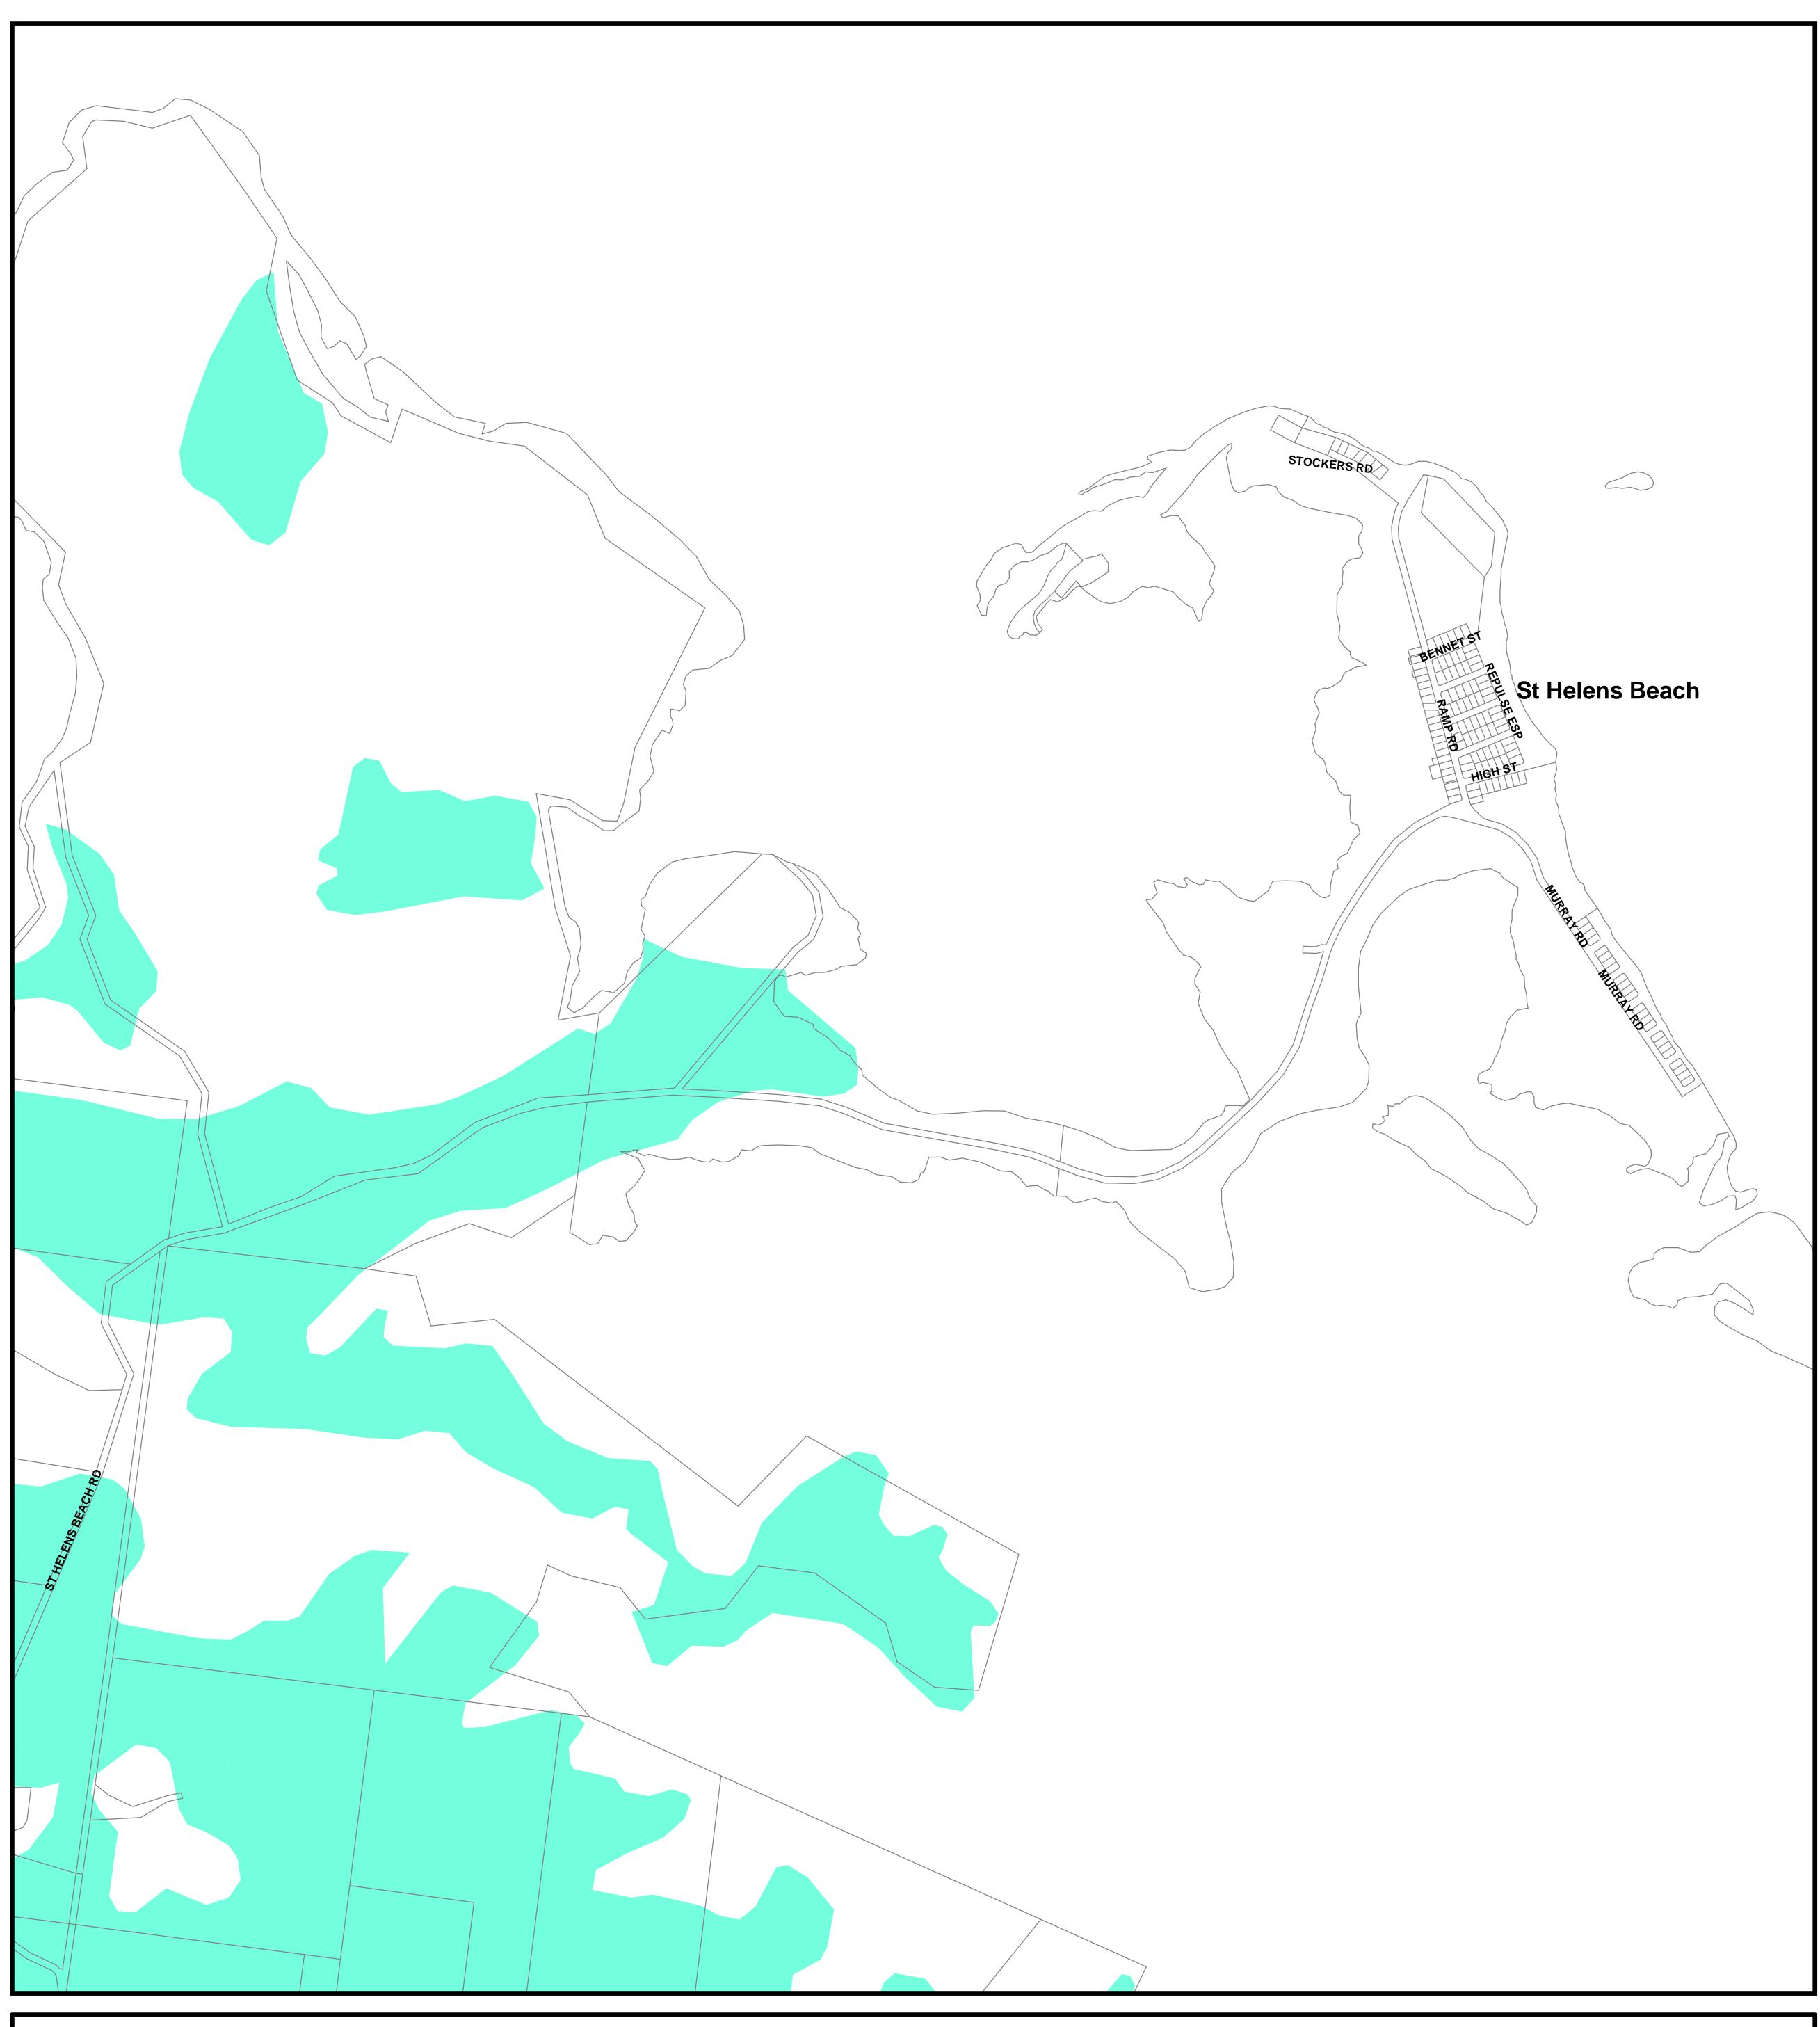

## Mackay City Council Planning Scheme GOOD QUALITY AGRICULTURAL LAND OVERLAY

PRODUCED BY MACKAY CITY COUNCIL - GIS SECTION
Based on Cadastral Data provided with the permission of the
Department of Natural Resources, Mines & Energy.

## Extent of Overlay

Good Quality Agricultural Land

Series 4 - St Helens