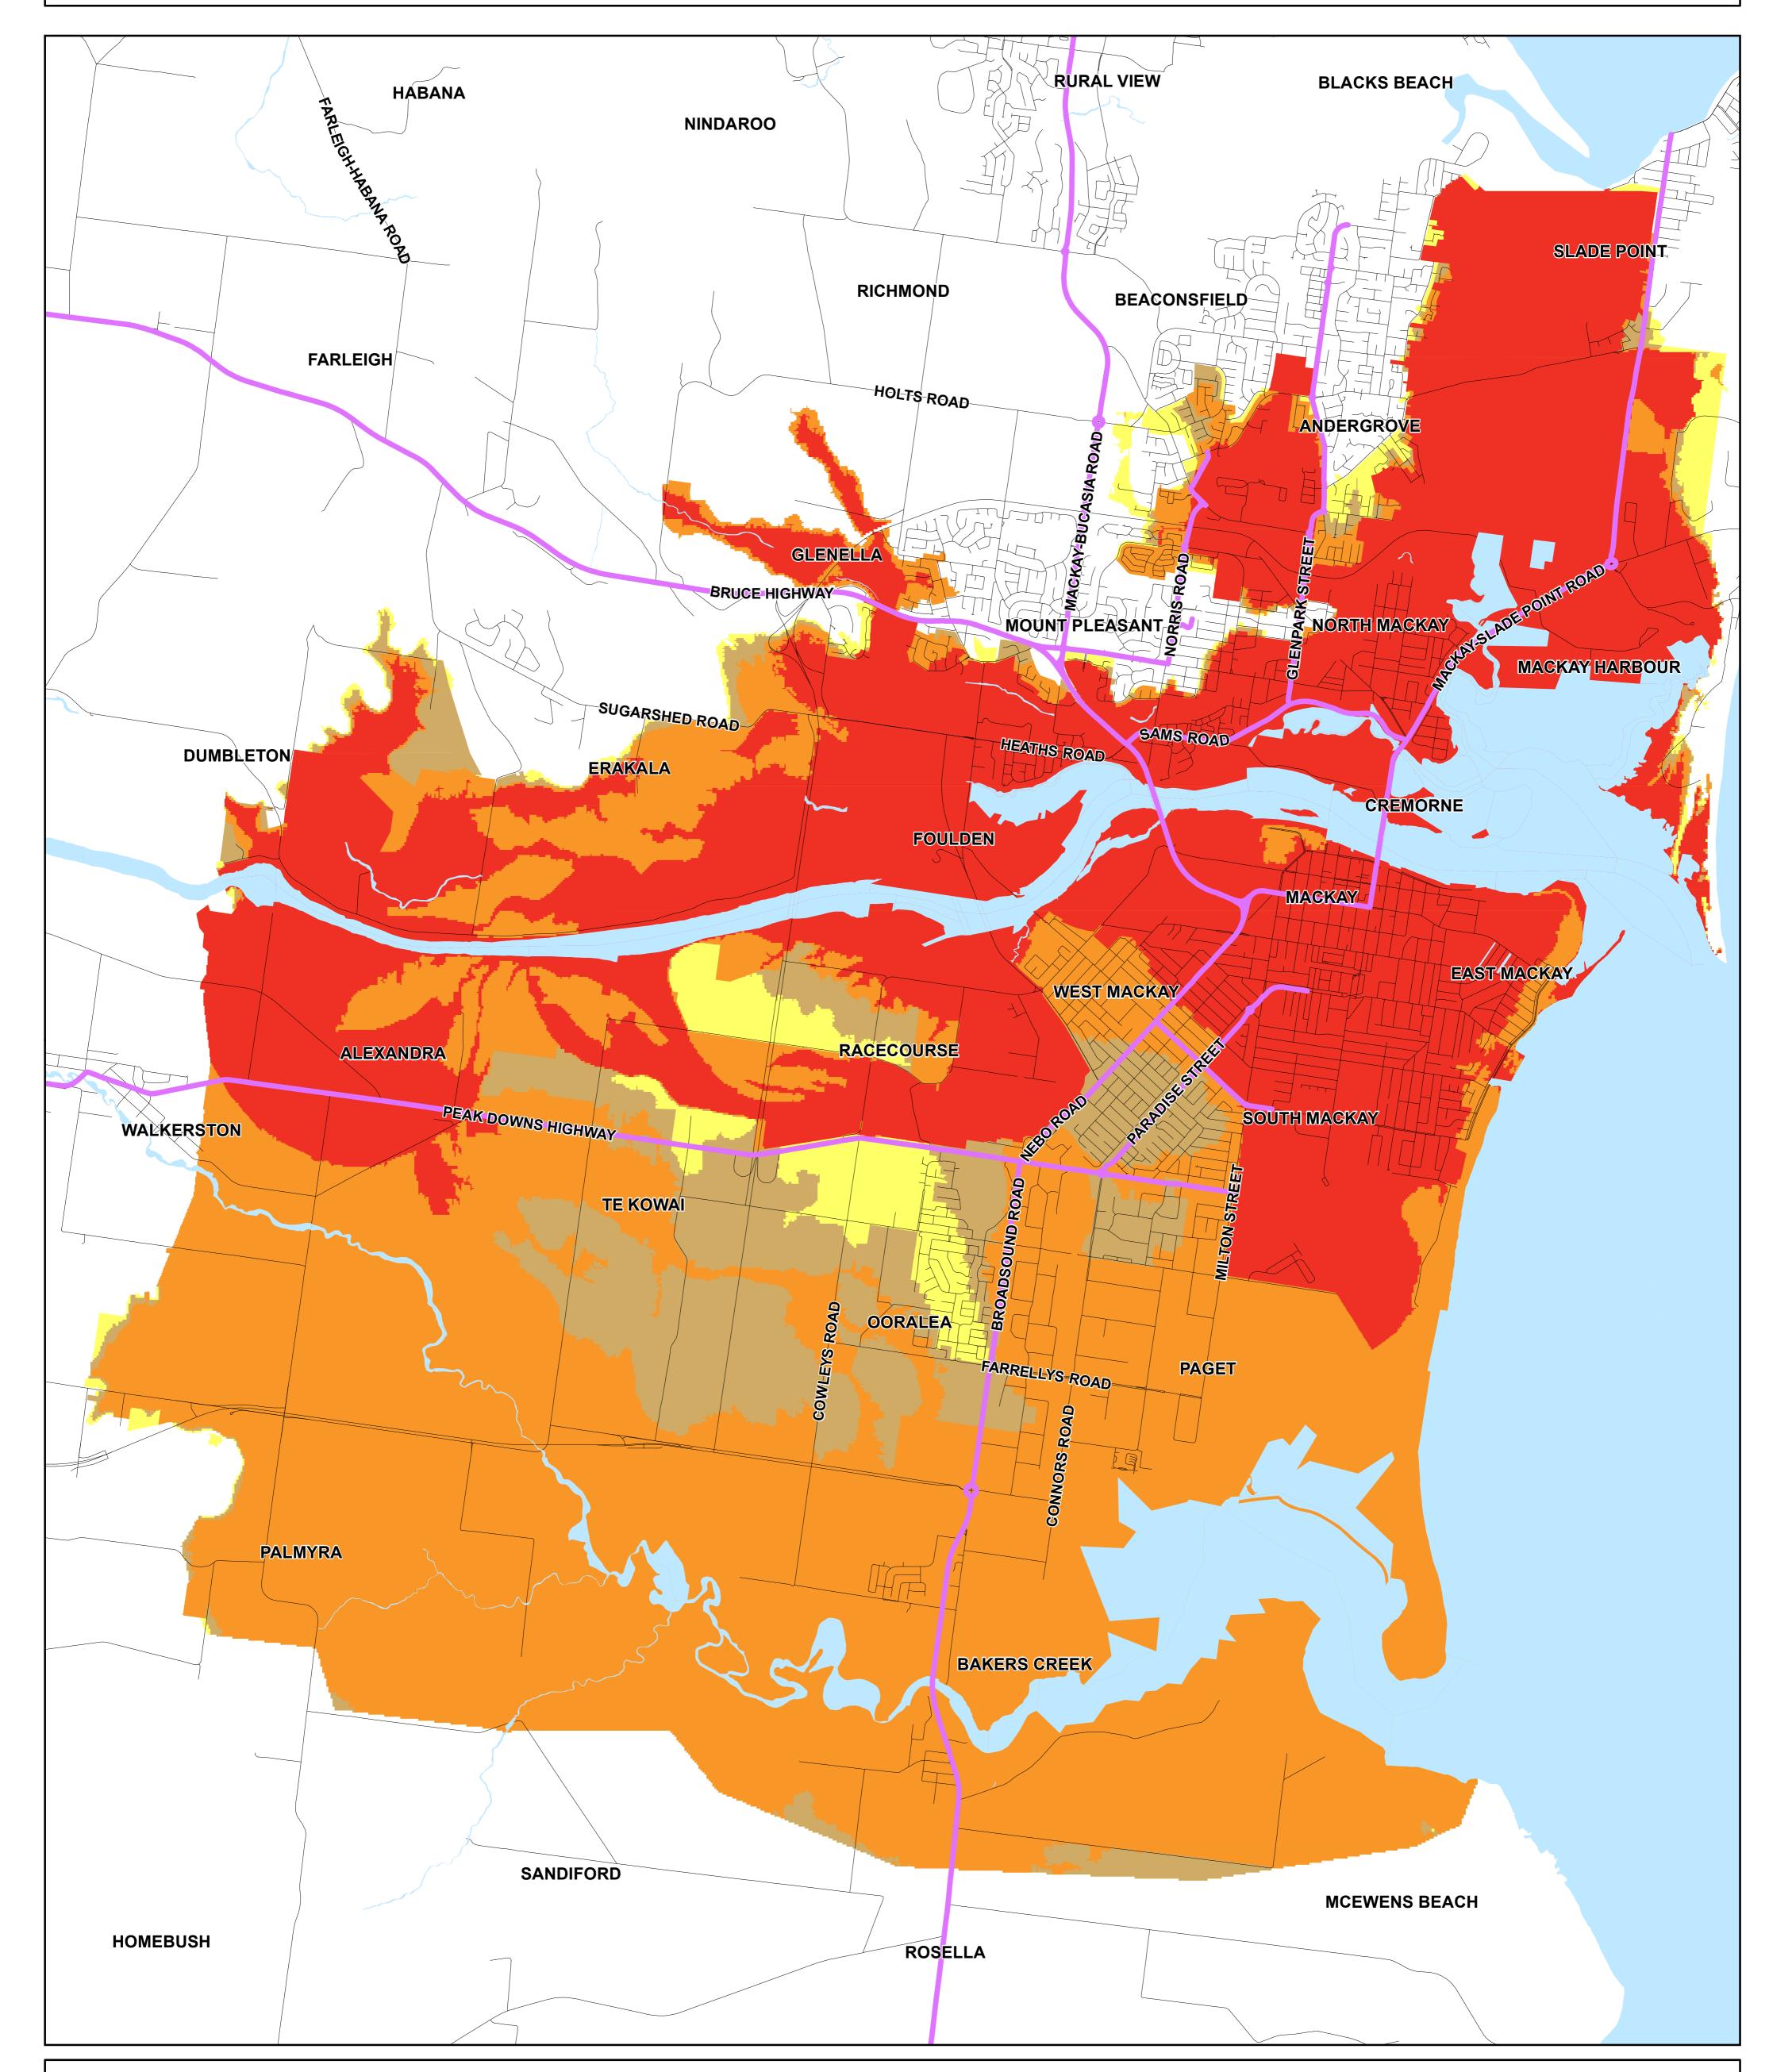

## **PIONEER RIVER FLOOD INUNDATION**

## **EVACUATION ZONE MAP**

## **PRODUCED BY MACKAY REGIONAL COUNCIL - GIS SECTION**

Based on Cadastral Data provided with the permission of the Department of Natural Resources, Mines and Energy (DNRME).

## **CURRENT AS AT MARCH 2021**

While every care is taken to ensure the accuracy of this data, the Department of Natural Resources and Mines and Mackay Regional Council give no warranty in relation to the data (including accuracy, reliability, completeness or suitability) and accepts no liability (including without limitation, liability in negligence) for all expenses, losses, damages (including indirect or consequential damage) and costs which you might incur as a result of the data being inaccurate or incomplete in any way and for any reason.