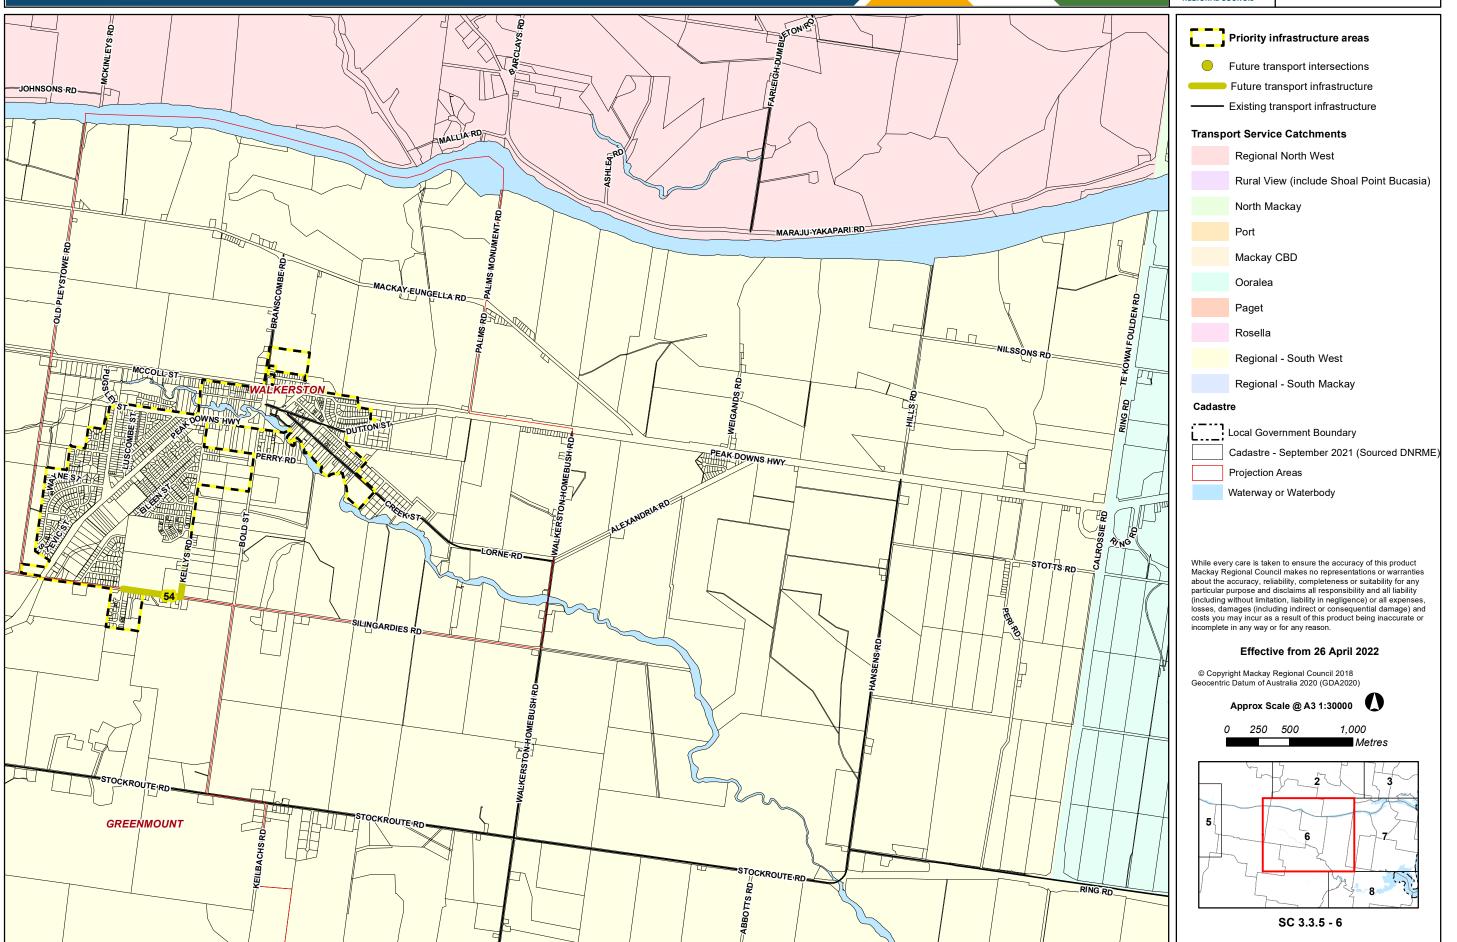

#### Local Government Infrastructure Mackay Region PLANNING SCHEME Plan Map SC 3.3.5 Mackay Plans for trunk transport infrastructure PLEASANT NORTH MACKAY Priority infrastructure areas Future transport intersections Future transport infrastructure MACKAY HARBOUR CREMORNE Existing transport infrastructure **Transport Service Catchments** Regional North West Rural View (include Shoal Point Bucasia) North Mackay Port EAST MACKAY Mackay CBD Ooralea Paget Rosella Regional - South West GIBSONS RD Regional - South Mackay CROWLEYS RD Cadastre BLACK ST RD 4 NOVAR C Local Government Boundary Cadastre - September 2021 (Sourced DNRME) Projection Areas SURE ST PEAK DOWNS'HWY Waterway or Waterbody SOUTH MACKAY While every care is taken to ensure the accuracy of this product Mackay Regional Council makes no representations or warranties about the accuracy, reliability, completeness or suitability for any particular purpose and disclaims all responsibility and all liability (including without limitation, liability in negligence) or all expenses, losses, damages (including indirect or consequential damage) and costs you may incur as a result of this product being inaccurate or incomplete in any way or for any reason. Effective from 26 April 2022 BOUNDARY:ROAD:EAST © Copyright Mackay Regional Council 2018 Geocentric Datum of Australia 2020 (GDA2020) Approx Scale @ A3 1:30000 250 500 1,000