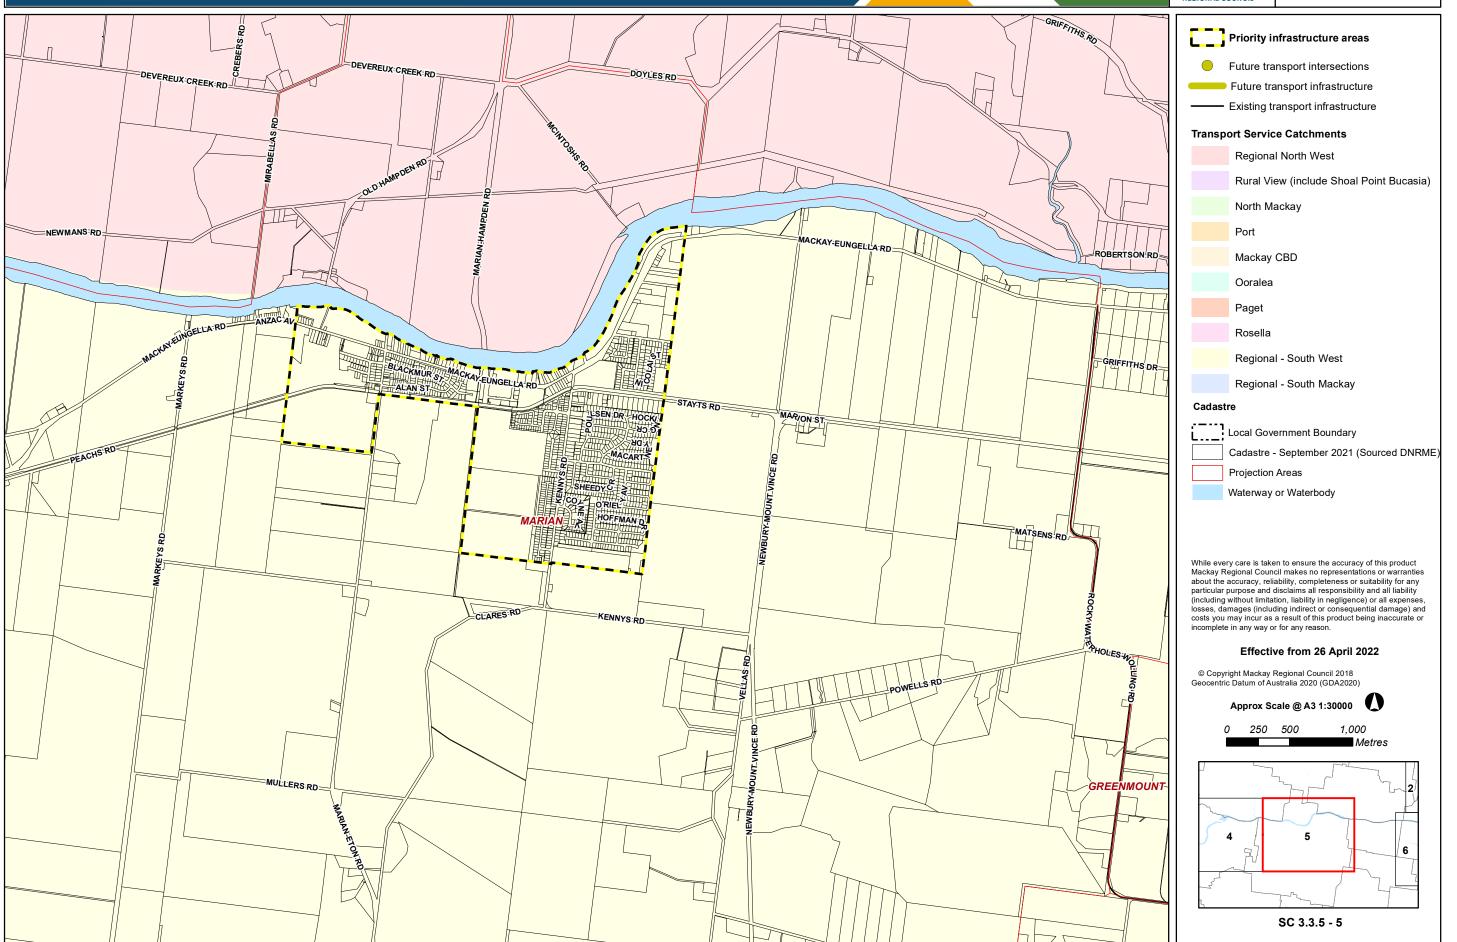

#### Local Government Infrastructure Mackay Region PLANNING SCHEME Plan Map SC 3.3.5 Mackay Plans for trunk transport infrastructure PLEASANT NORTH MACKAY Priority infrastructure areas Future transport intersections Future transport infrastructure MACKAY HARBOUR CREMORNE Existing transport infrastructure **Transport Service Catchments** Regional North West Rural View (include Shoal Point Bucasia) North Mackay Port EAST MACKAY Mackay CBD Ooralea Paget Rosella Regional - South West GIBSONS RD Regional - South Mackay CROWLEYS RD Cadastre BLACK ST RD 4 NOVAR C Local Government Boundary Cadastre - September 2021 (Sourced DNRME) Projection Areas SURE ST PEAK DOWNS'HWY Waterway or Waterbody SOUTH MACKAY While every care is taken to ensure the accuracy of this product Mackay Regional Council makes no representations or warranties about the accuracy, reliability, completeness or suitability for any particular purpose and disclaims all responsibility and all liability (including without limitation, liability in negligence) or all expenses, losses, damages (including indirect or consequential damage) and costs you may incur as a result of this product being inaccurate or incomplete in any way or for any reason. Effective from 26 April 2022 BOUNDARY:ROAD:EAST © Copyright Mackay Regional Council 2018 Geocentric Datum of Australia 2020 (GDA2020) Approx Scale @ A3 1:30000 250 500 1,000