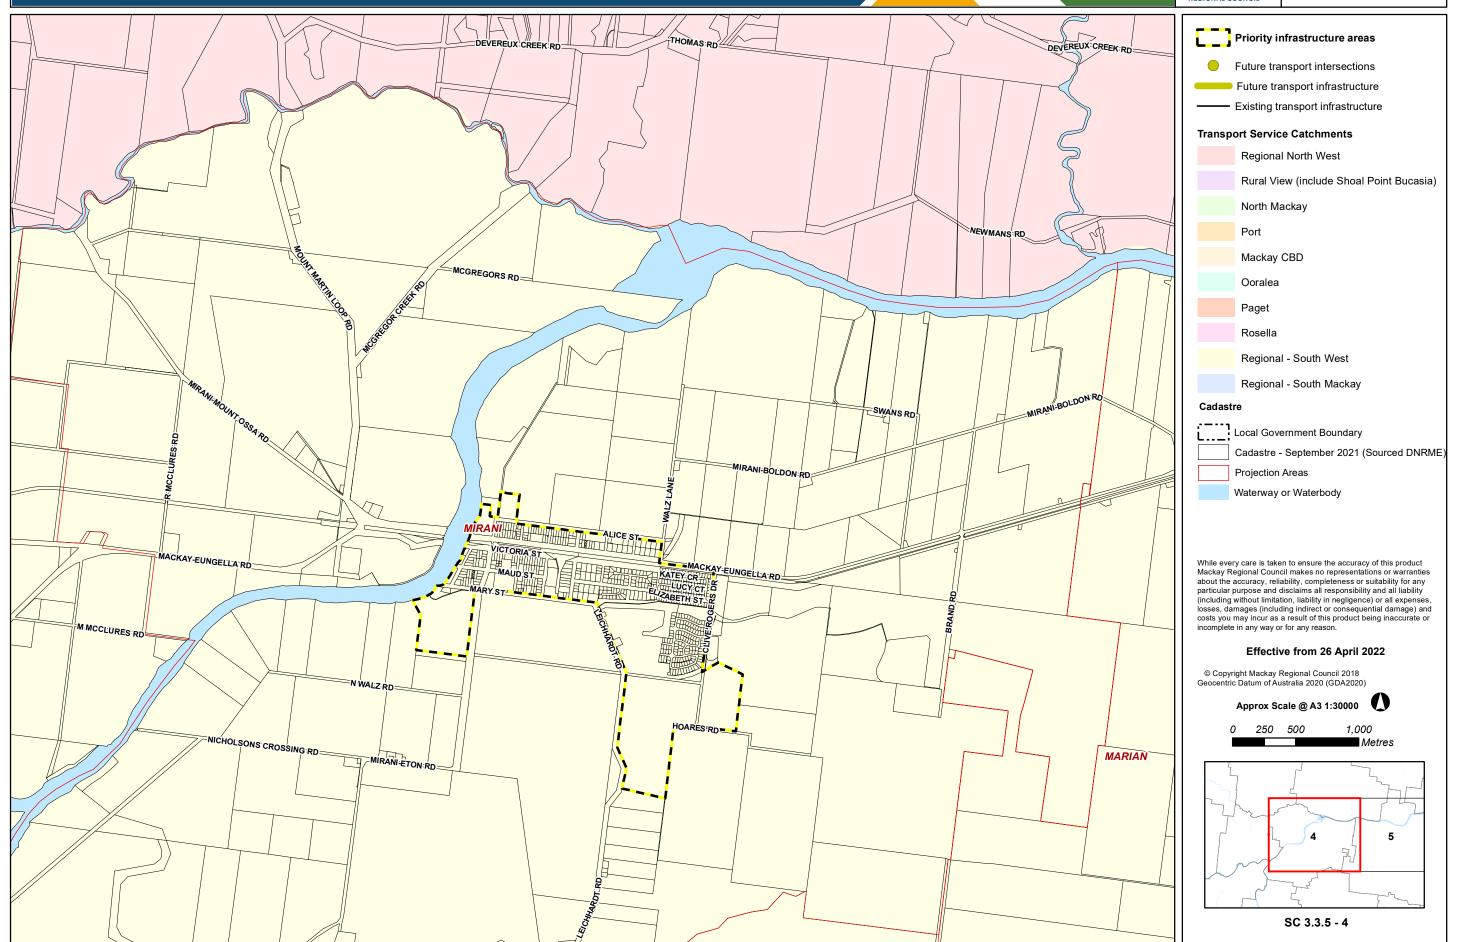

#### Local Government Infrastructure Mackay Region PLANNING SCHEME Plan Map SC 3.3.5 Mackay Plans for trunk transport infrastructure PLEASANT NORTH MACKAY Priority infrastructure areas Future transport intersections Future transport infrastructure MACKAY HARBOUR CREMORNE Existing transport infrastructure **Transport Service Catchments** Regional North West Rural View (include Shoal Point Bucasia) North Mackay Port EAST MACKAY Mackay CBD Ooralea Paget Rosella Regional - South West GIBSONS RD Regional - South Mackay CROWLEYS RD Cadastre BLACK ST RD 4 NOVAR C Local Government Boundary Cadastre - September 2021 (Sourced DNRME) Projection Areas SURE ST PEAK DOWNS'HWY Waterway or Waterbody SOUTH MACKAY While every care is taken to ensure the accuracy of this product Mackay Regional Council makes no representations or warranties about the accuracy, reliability, completeness or suitability for any particular purpose and disclaims all responsibility and all liability (including without limitation, liability in negligence) or all expenses, losses, damages (including indirect or consequential damage) and costs you may incur as a result of this product being inaccurate or incomplete in any way or for any reason. Effective from 26 April 2022 BOUNDARY:ROAD:EAST © Copyright Mackay Regional Council 2018 Geocentric Datum of Australia 2020 (GDA2020) Approx Scale @ A3 1:30000 250 500 1,000