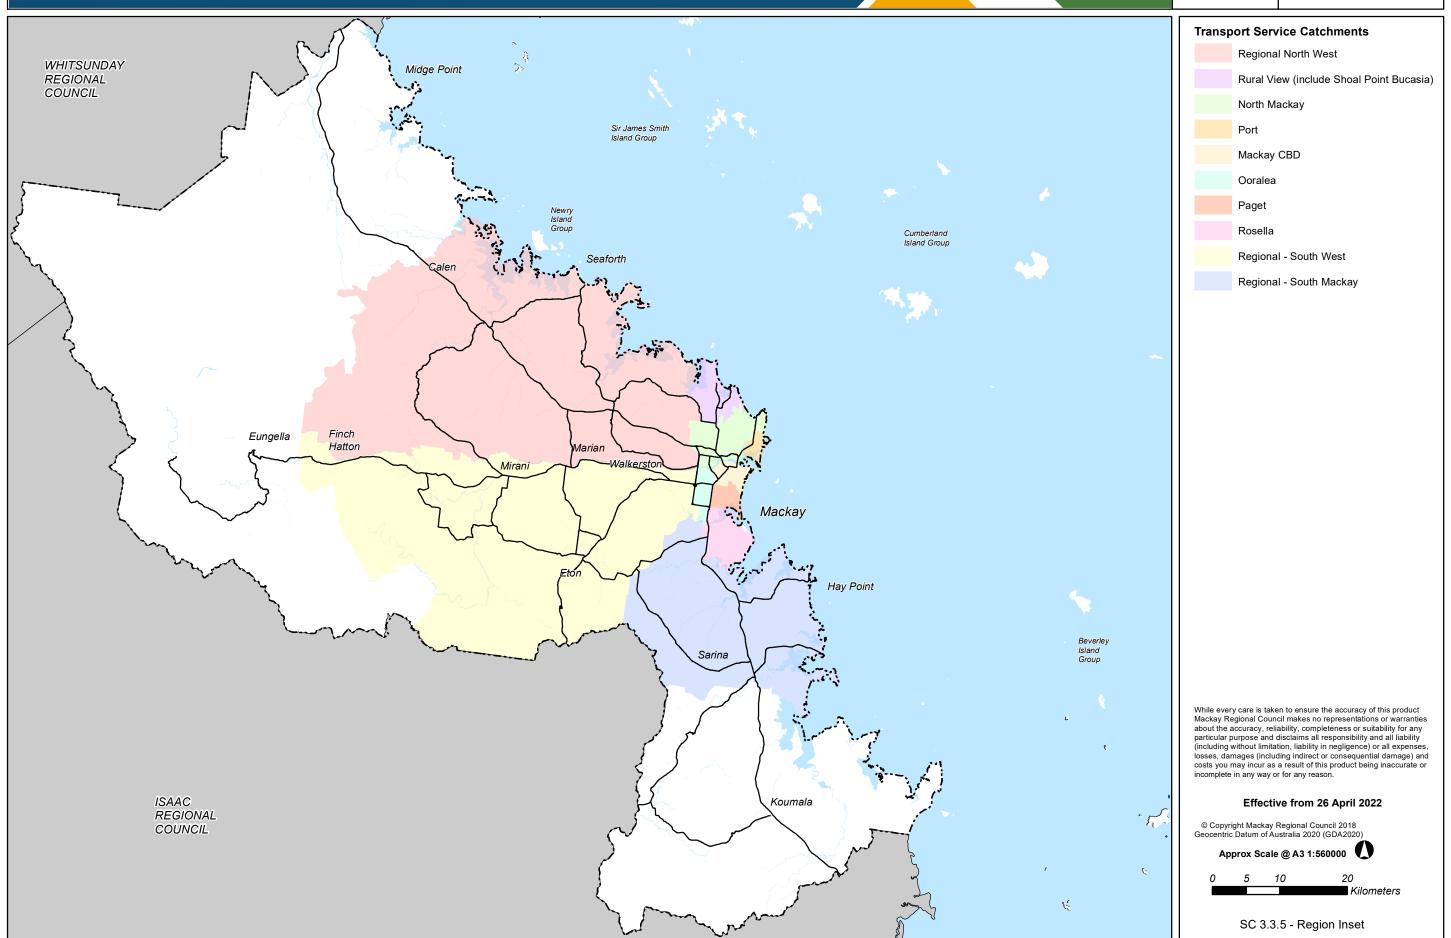

#### Local Government Infrastructure Mackay Region PLANNING SCHEME Plan Map SC 3.3.5 Mackay Plans for trunk transport infrastructure PLEASANT NORTH MACKAY Priority infrastructure areas Future transport intersections Future transport infrastructure MACKAY HARBOUR CREMORNE Existing transport infrastructure **Transport Service Catchments** Regional North West Rural View (include Shoal Point Bucasia) North Mackay Port EAST MACKAY Mackay CBD Ooralea Paget Rosella Regional - South West GIBSONS RD Regional - South Mackay CROWLEYS RD Cadastre BLACK ST RD 4 NOVAR C Local Government Boundary Cadastre - September 2021 (Sourced DNRME) Projection Areas SURE ST PEAK DOWNS'HWY Waterway or Waterbody SOUTH MACKAY While every care is taken to ensure the accuracy of this product Mackay Regional Council makes no representations or warranties about the accuracy, reliability, completeness or suitability for any particular purpose and disclaims all responsibility and all liability (including without limitation, liability in negligence) or all expenses, losses, damages (including indirect or consequential damage) and costs you may incur as a result of this product being inaccurate or incomplete in any way or for any reason. Effective from 26 April 2022 BOUNDARY:ROAD:EAST © Copyright Mackay Regional Council 2018 Geocentric Datum of Australia 2020 (GDA2020) Approx Scale @ A3 1:30000 250 500 1,000