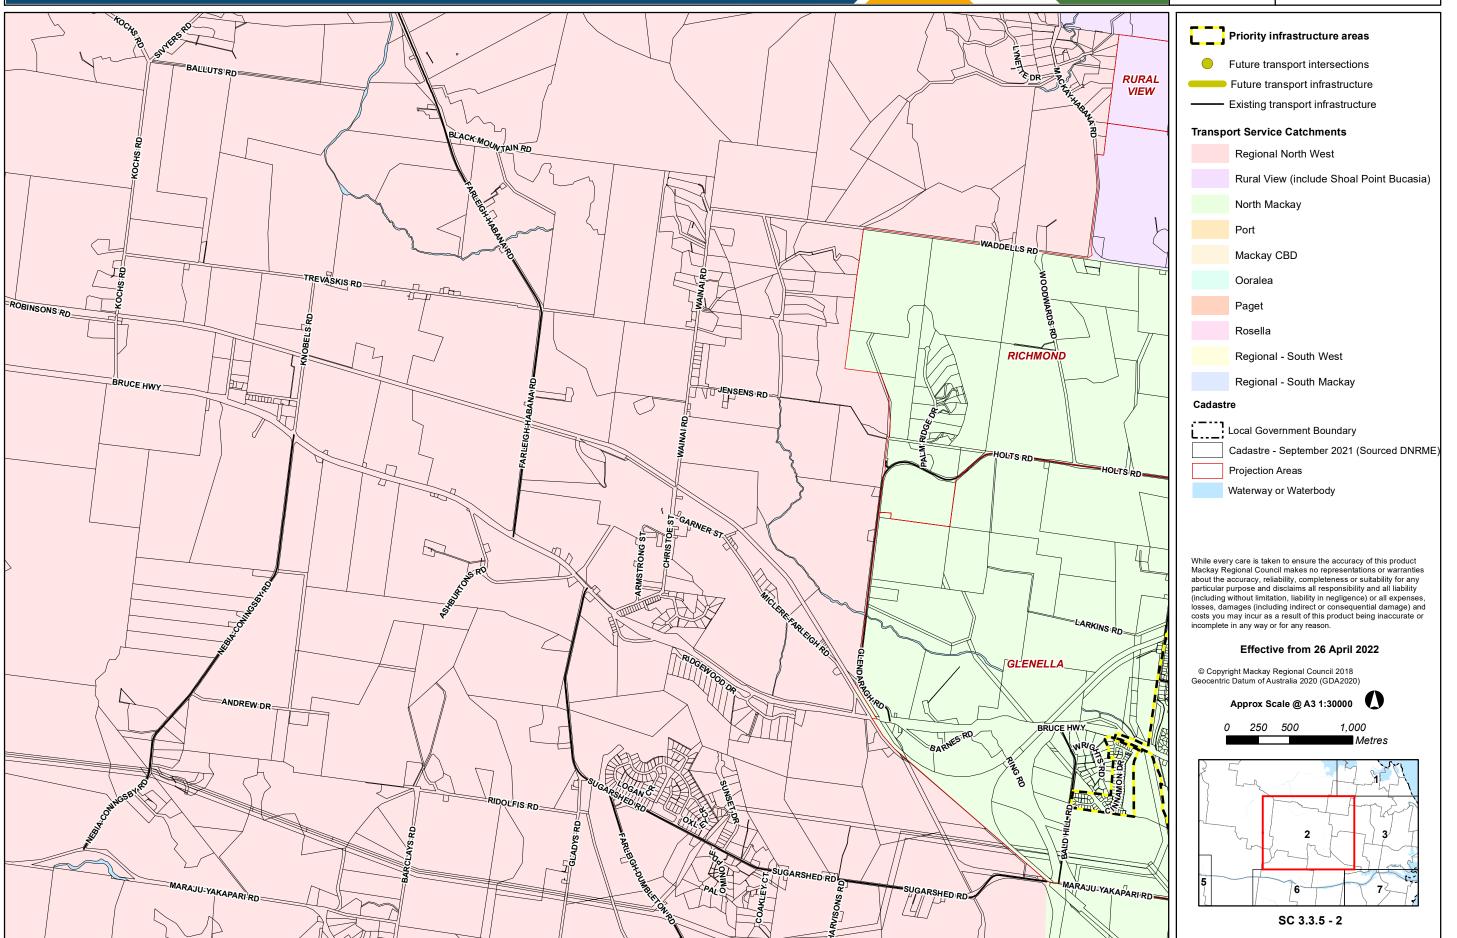

#### Local Government Infrastructure Mackay Region PLANNING SCHEME Plan Map SC 3.3.5 Mackay Plans for trunk transport infrastructure PLEASANT NORTH MACKAY Priority infrastructure areas Future transport intersections Future transport infrastructure MACKAY HARBOUR CREMORNE Existing transport infrastructure **Transport Service Catchments** Regional North West Rural View (include Shoal Point Bucasia) North Mackay Port EAST MACKAY Mackay CBD Ooralea Paget Rosella Regional - South West GIBSONS RD Regional - South Mackay CROWLEYS RD Cadastre BLACK ST RD 4 NOVAR C Local Government Boundary Cadastre - September 2021 (Sourced DNRME) Projection Areas SURE ST PEAK DOWNS'HWY Waterway or Waterbody SOUTH MACKAY While every care is taken to ensure the accuracy of this product Mackay Regional Council makes no representations or warranties about the accuracy, reliability, completeness or suitability for any particular purpose and disclaims all responsibility and all liability (including without limitation, liability in negligence) or all expenses, losses, damages (including indirect or consequential damage) and costs you may incur as a result of this product being inaccurate or incomplete in any way or for any reason. Effective from 26 April 2022 BOUNDARY:ROAD:EAST © Copyright Mackay Regional Council 2018 Geocentric Datum of Australia 2020 (GDA2020) Approx Scale @ A3 1:30000 250 500 1,000