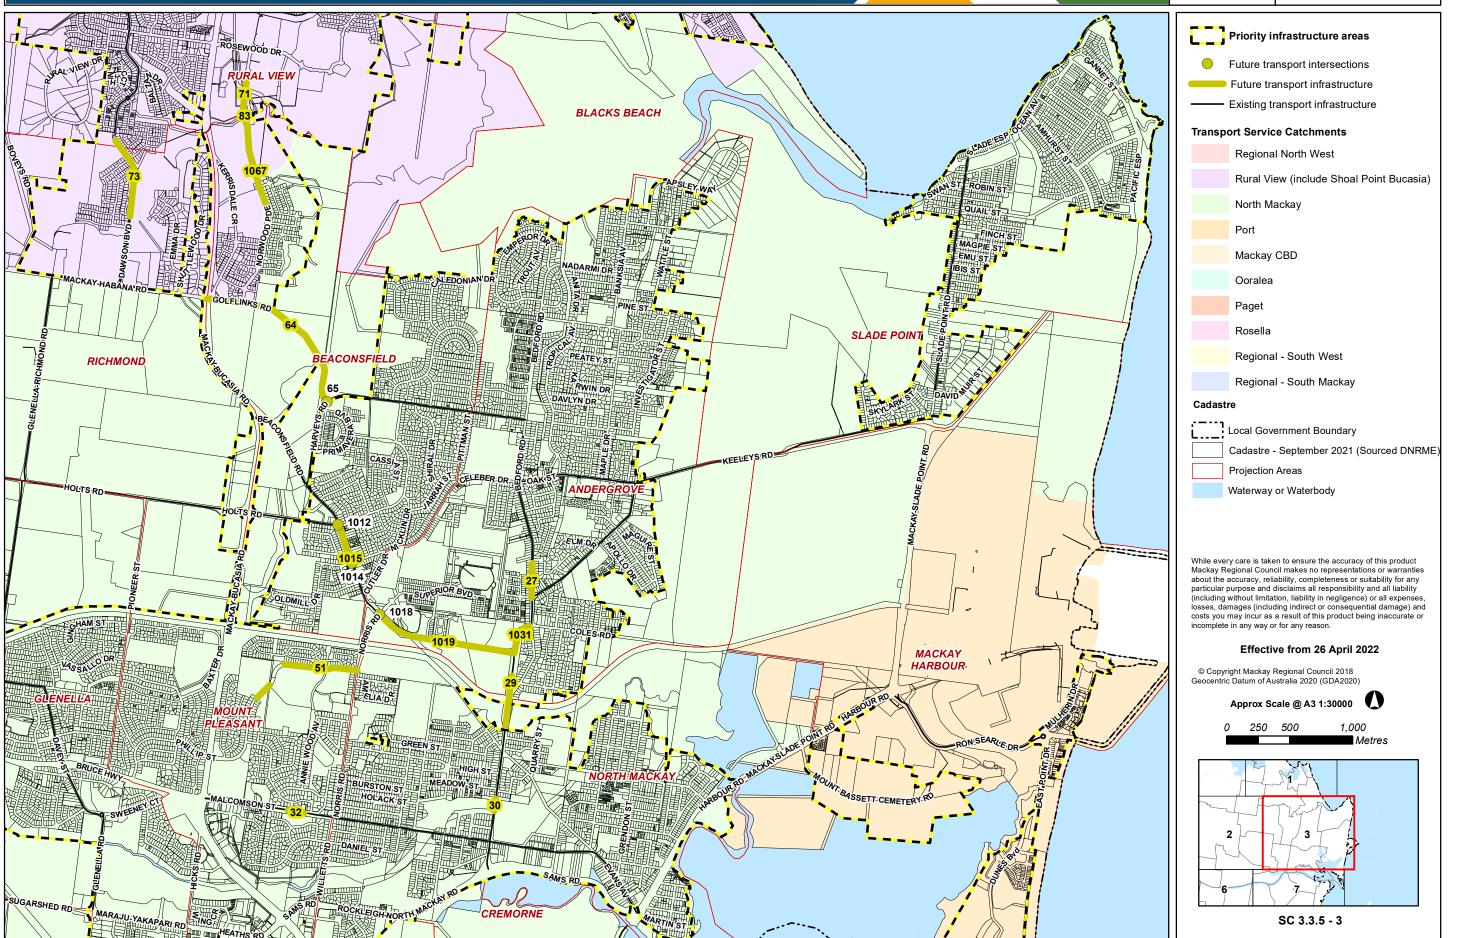

#### Local Government Infrastructure Mackay Region PLANNING SCHEME Plan Map SC 3.3.5 Mackay Plans for trunk transport infrastructure PLEASANT NORTH MACKAY Priority infrastructure areas Future transport intersections Future transport infrastructure MACKAY HARBOUR CREMORNE Existing transport infrastructure **Transport Service Catchments** Regional North West Rural View (include Shoal Point Bucasia) North Mackay Port EAST MACKAY Mackay CBD Ooralea Paget Rosella Regional - South West GIBSONS RD Regional - South Mackay CROWLEYS RD Cadastre BLACK ST RD 4 NOVAR C Local Government Boundary Cadastre - September 2021 (Sourced DNRME) Projection Areas SURE ST PEAK DOWNS'HWY Waterway or Waterbody SOUTH MACKAY While every care is taken to ensure the accuracy of this product Mackay Regional Council makes no representations or warranties about the accuracy, reliability, completeness or suitability for any particular purpose and disclaims all responsibility and all liability (including without limitation, liability in negligence) or all expenses, losses, damages (including indirect or consequential damage) and costs you may incur as a result of this product being inaccurate or incomplete in any way or for any reason. Effective from 26 April 2022 BOUNDARY:ROAD:EAST © Copyright Mackay Regional Council 2018 Geocentric Datum of Australia 2020 (GDA2020) Approx Scale @ A3 1:30000 250 500 1,000