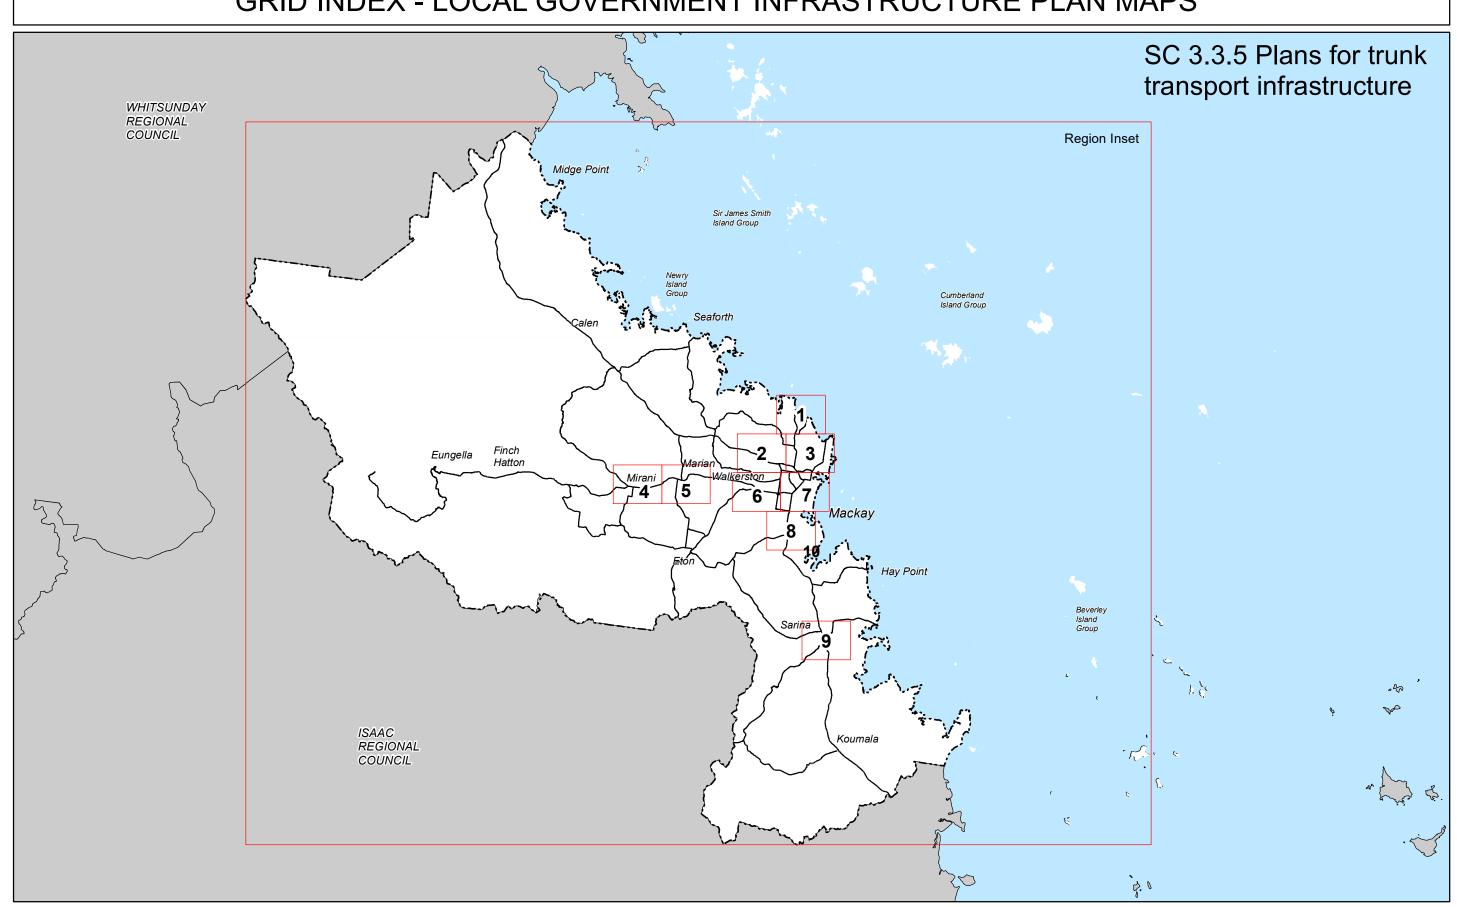

Local Government Infrastructure Plan Maps

#### GRID INDEX - LOCAL GOVERNMENT INFRASTRUCTURE PLAN MAPS































#### Local Government Infrastructure Mackay Region PLANNING SCHEME Plan Map SC 3.3.5 Mackay Plans for trunk transport infrastructure PLEASANT NORTH MACKAY Priority infrastructure areas Future transport intersections Future transport infrastructure MACKAY HARBOUR CREMORNE Existing transport infrastructure **Transport Service Catchments** Regional North West Rural View (include Shoal Point Bucasia) North Mackay Port EAST MACKAY Mackay CBD Ooralea Paget Rosella Regional - South West GIBSONS RD Regional - South Mackay CROWLEYS RD Cadastre BLACK ST RD 4 NOVAR C Local Government Boundary Cadastre - September 2021 (Sourced DNRME) Projection Areas SURE ST PEAK DOWNS'HWY Waterway or Waterbody SOUTH MACKAY While every care is taken to ensure the accuracy of this product