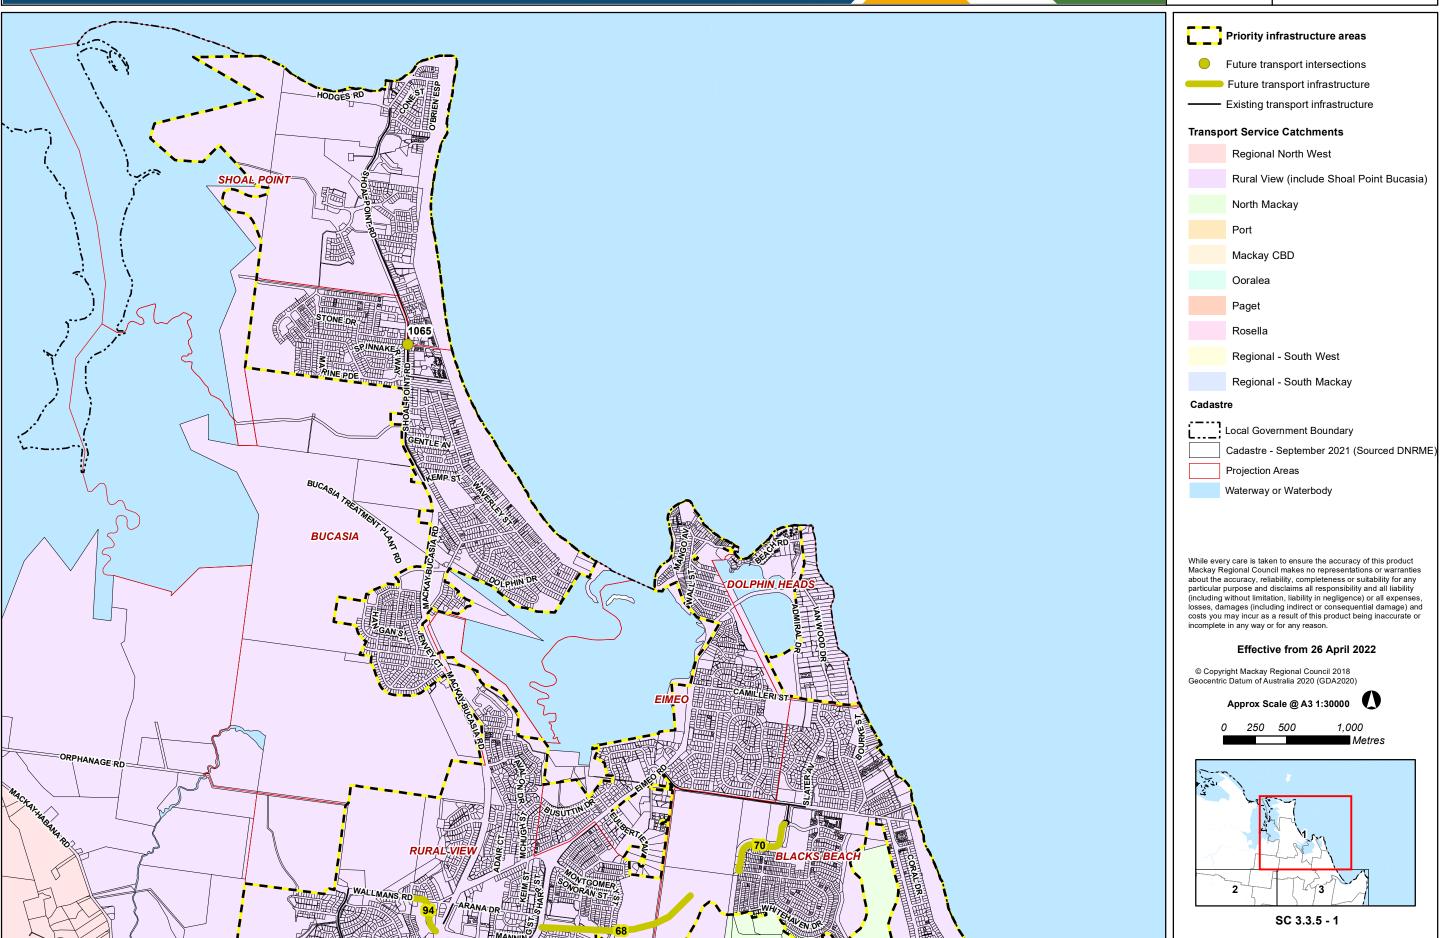

#### Local Government Infrastructure Mackay Region PLANNING SCHEME Plan Map SC 3.3.5 Mackay Plans for trunk transport infrastructure PLEASANT NORTH MACKAY Priority infrastructure areas Future transport intersections Future transport infrastructure MACKAY HARBOUR CREMORNE Existing transport infrastructure **Transport Service Catchments** Regional North West Rural View (include Shoal Point Bucasia) North Mackay Port EAST MACKAY Mackay CBD Ooralea Paget Rosella Regional - South West GIBSONS RD Regional - South Mackay CROWLEYS RD Cadastre BLACK ST RD 4 NOVAR C Local Government Boundary Cadastre - September 2021 (Sourced DNRME) Projection Areas SURE ST PEAK DOWNS'HWY Waterway or Waterbody SOUTH MACKAY While every care is taken to ensure the accuracy of this product Mackay Regional Council makes no representations or warranties about the accuracy, reliability, completeness or suitability for any particular purpose and disclaims all responsibility and all liability (including without limitation, liability in negligence) or all expenses, losses, damages (including indirect or consequential damage) and costs you may incur as a result of this product being inaccurate or incomplete in any way or for any reason. Effective from 26 April 2022 BOUNDARY:ROAD:EAST © Copyright Mackay Regional Council 2018 Geocentric Datum of Australia 2020 (GDA2020) Approx Scale @ A3 1:30000 250 500 1,000