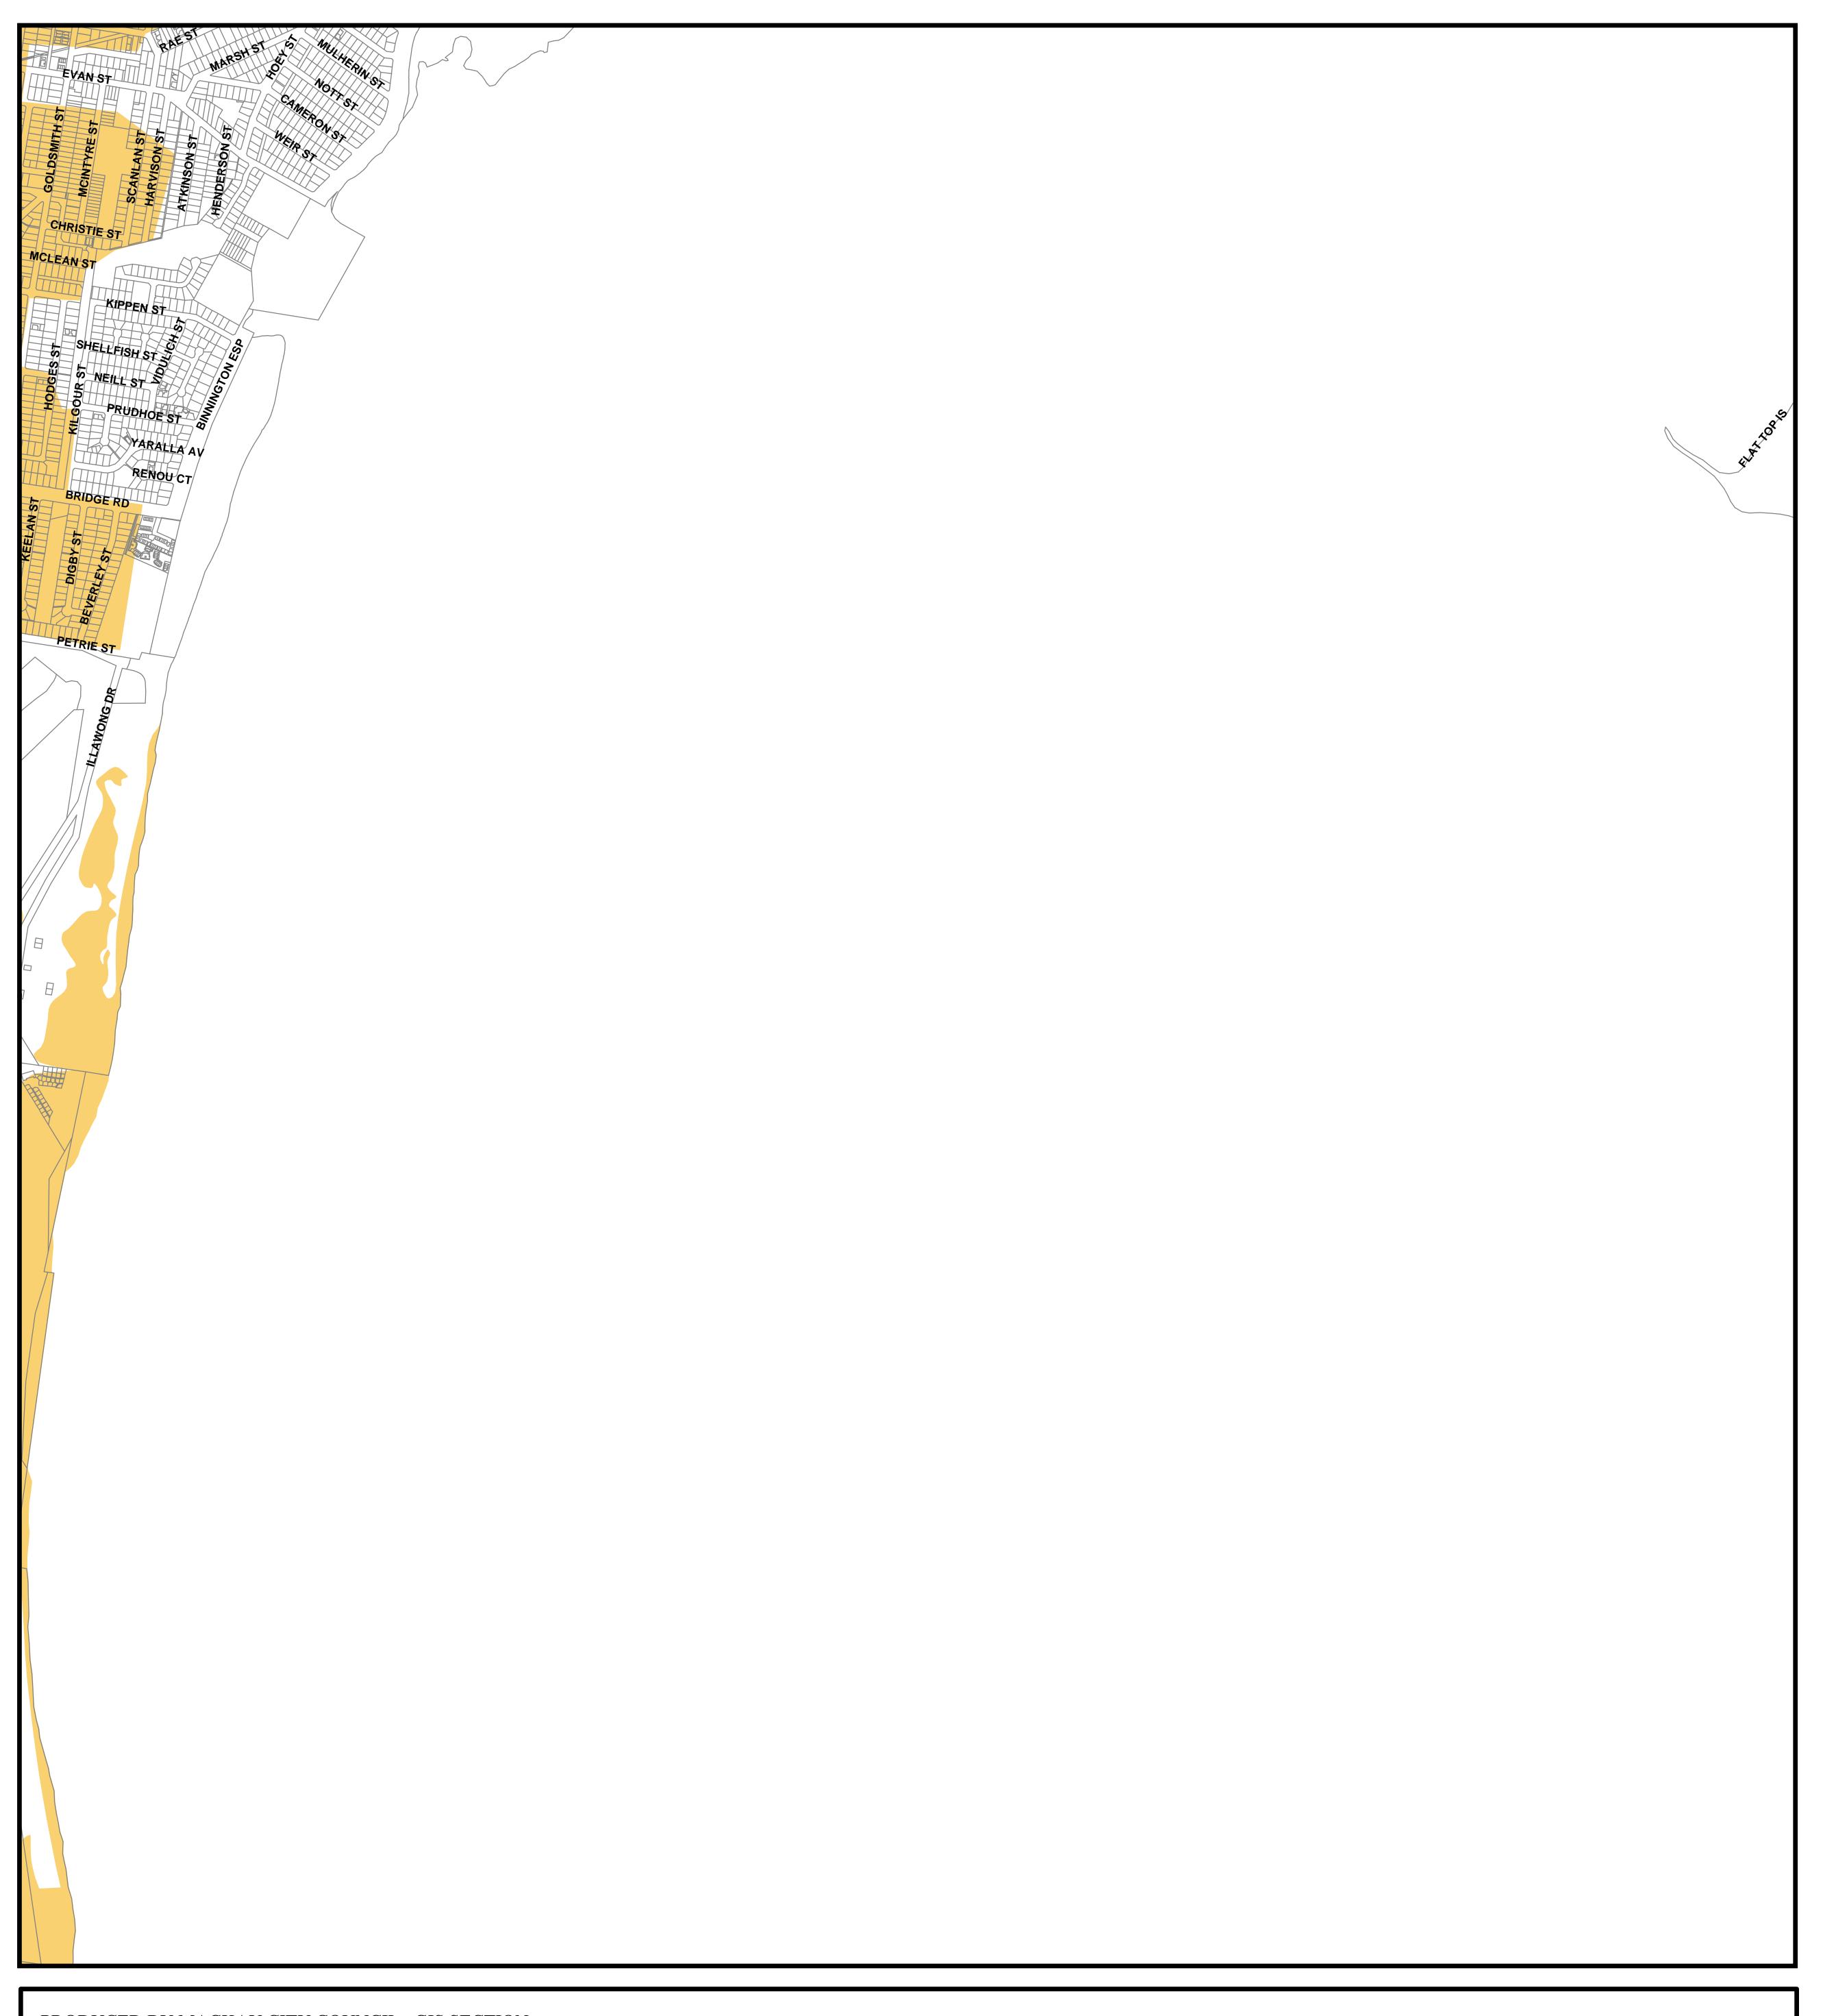

## Mackay City Council Planning Scheme ACID SULFATE SOILS OVERLAY

PRODUCED BY MACKAY CITY COUNCIL - GIS SECTION Based on Cadastral Data provided with the permission of the Department of Natural Resources (Current as at Nov 2005) While every care is taken to ensure the accuracy of this data, the Department of Natural Resources and Mackay City Council makes no representations or warranties about its accuracy, reliability, completeness or suitability for any particular purpose and disclaims all responsibility and all liability (including without limitation, liability in negligence) for all expenses, losses, damages (including indirect or consequential damage) and costs which you might incur as a result of the data being inaccurate or incomplete in any way and for any reason.

## **Extent of Overlay**

Land at or below 5m AHD & identified as Potential Acid Sulfate soils

Locality Boundaries

Series 25 - East Mackay