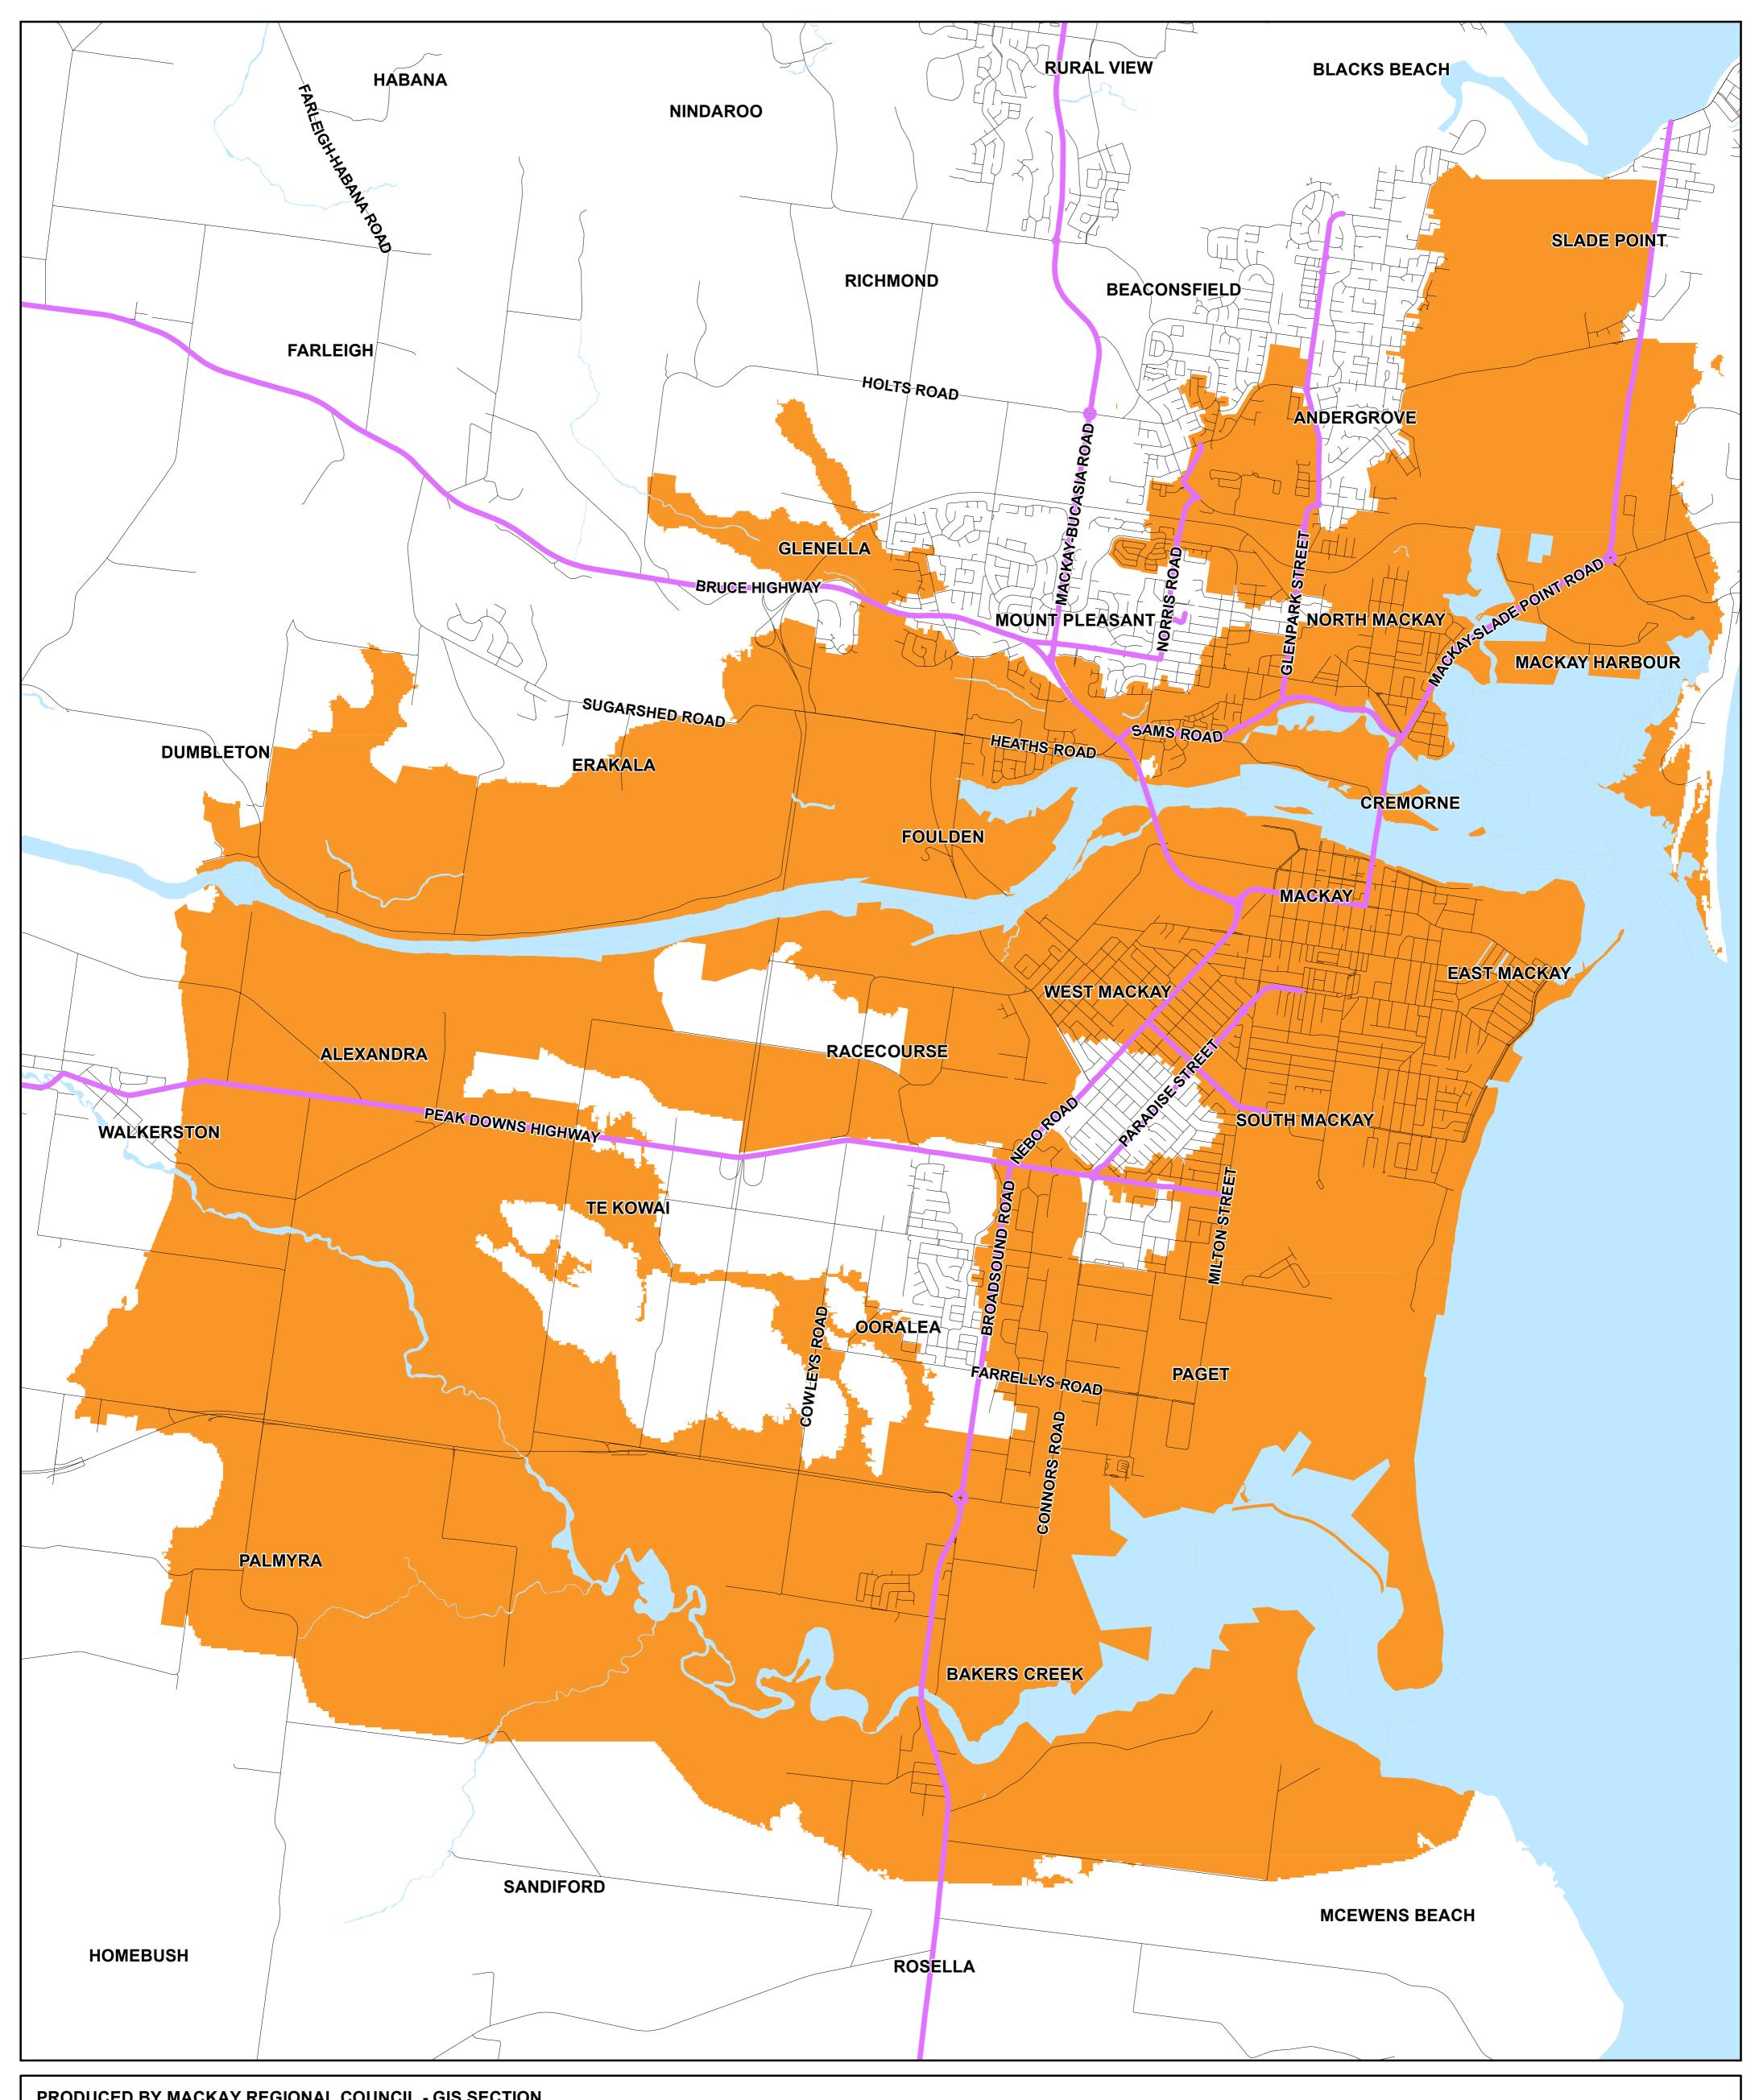

## PIONEER RIVER FLOOD INUNDATION

## **EVACUATION ZONE MAP**

## PRODUCED BY MACKAY REGIONAL COUNCIL - GIS SECTION

Based on Cadastral Data provided with the permission of the Department of Natural Resources, Mines and Energy (DNRME).

CURRENT AS AT MARCH 2021

While every care is taken to ensure the accuracy of this data, the Department of Natural Resources and Mines and Mackay Regional Council give no warranty in relation to the data (including accuracy, reliability, completeness or suitability) and accepts no liability (including without limitation, liability in negligence) for all expenses, losses, damages (including indirect or consequential damage) and costs which you might incur as a result of the data being inaccurate or incomplete in any way and for any reason.

Evacuation Routes

Extreme 10 Metre Extent