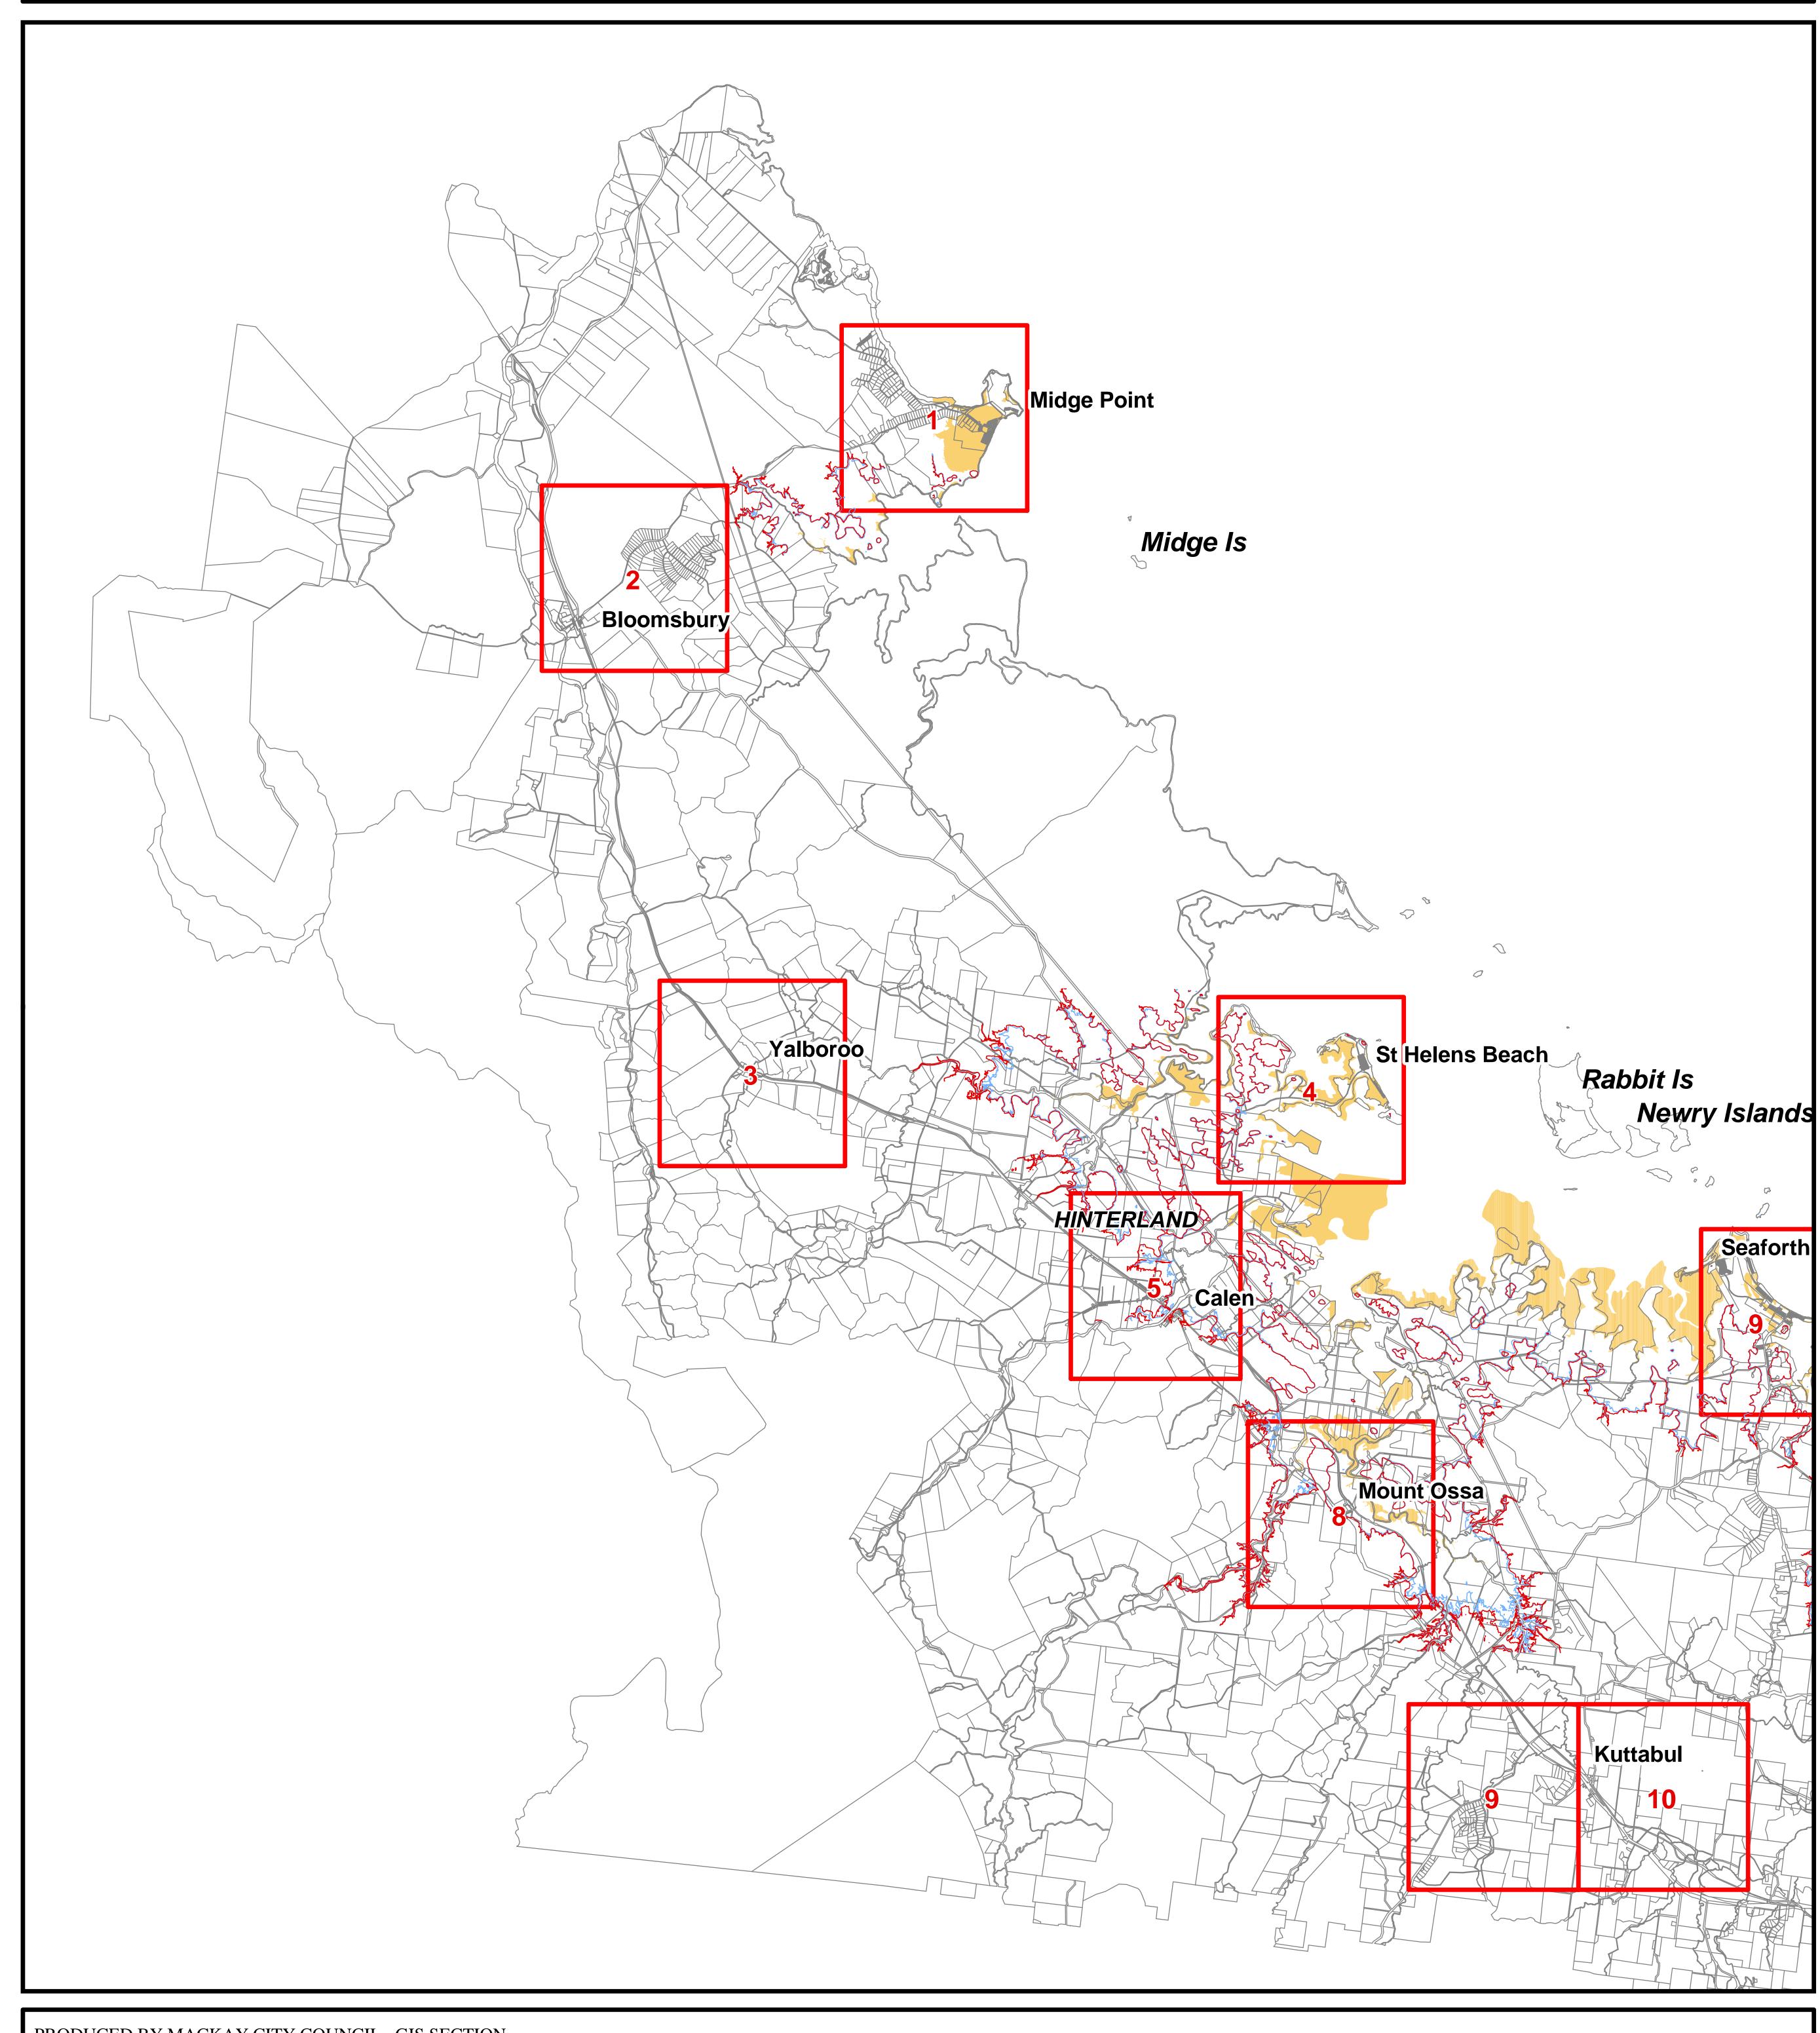

## ACID SULFATE SOILS OVERLAYS

PRODUCED BY MACKAY CITY COUNCIL - GIS SECTION Based on Cadastral Data provided with the permission of the Department of Natural Resources, Mines & Energy.

(Current as at Nov 2005)

## **Extent of Overlay**

Land at or below 5m AHD identified as potential Acid Sulfate soils

19 metre contour

20 metre contour