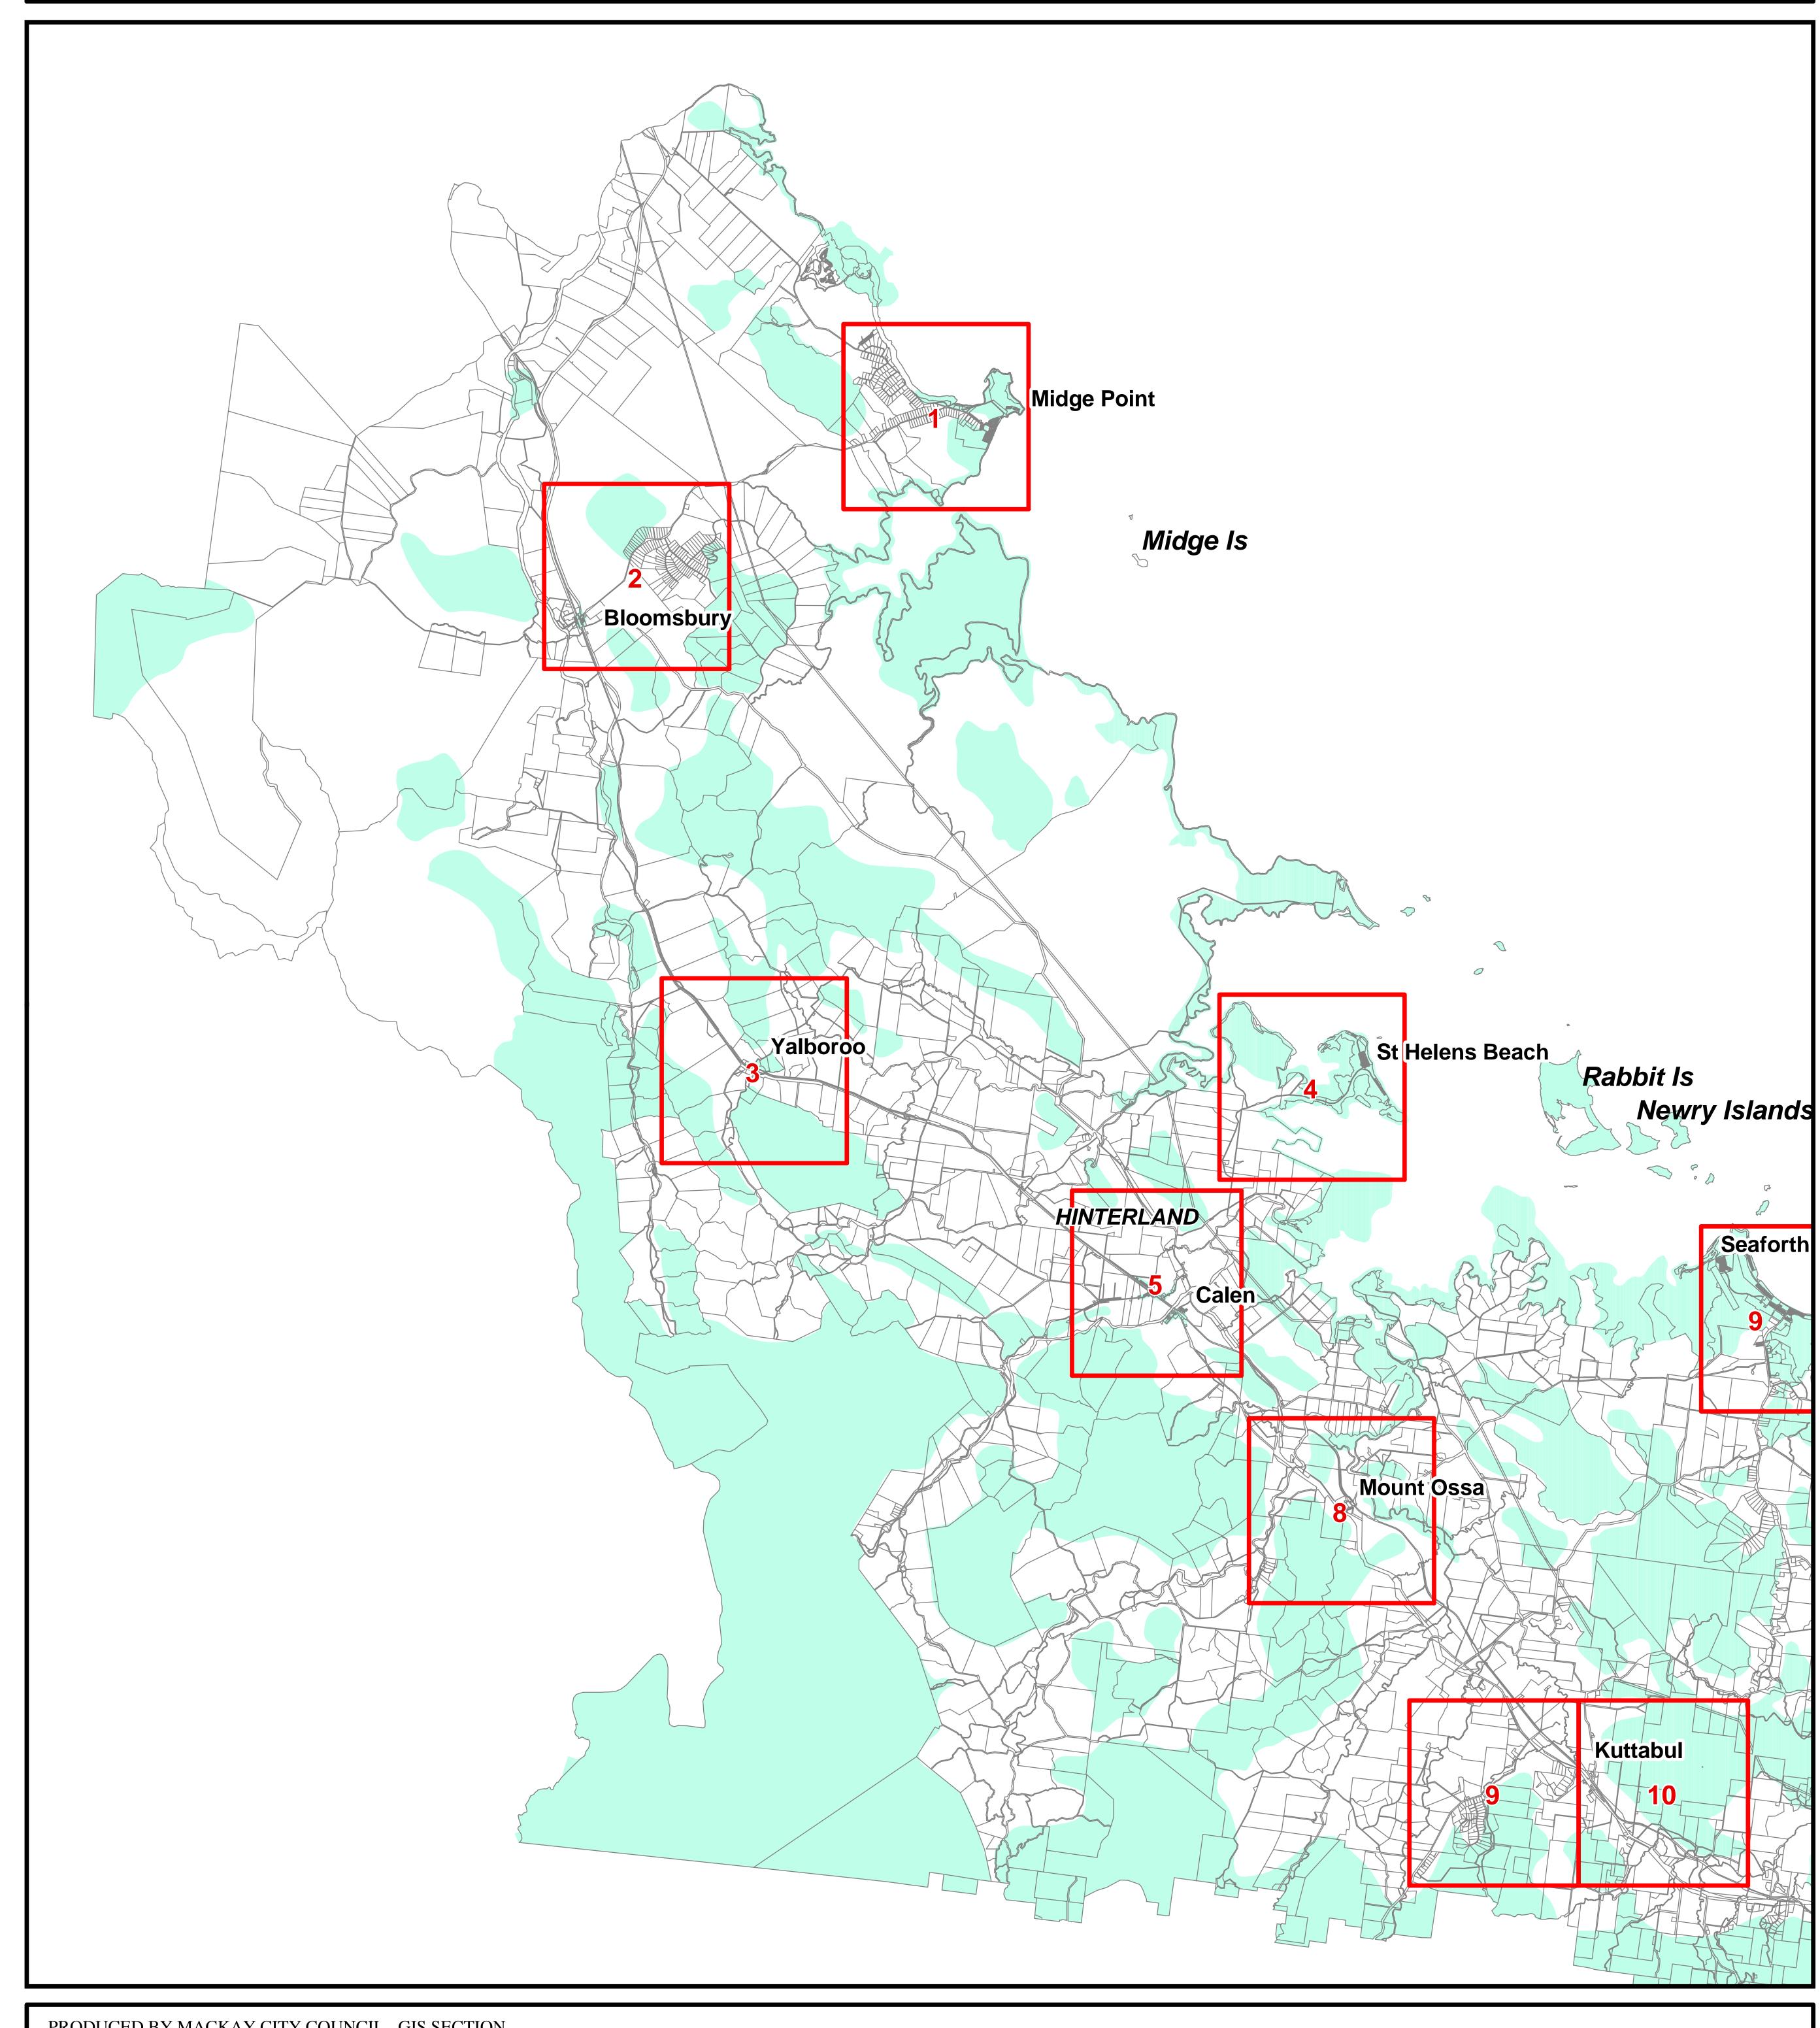

## Mackay City Council Planning Scheme

## LANDSCAPE CHARACTER OVERLAY

PRODUCED BY MACKAY CITY COUNCIL - GIS SECTION Based on Cadastral Data provided with the permission of the Department of Natural Resources, Mines & Energy.

(Current as at Nov 2005) While every care is taken to ensure the accuracy of this data, the Department of Natural Resources, Mines & Energy and Mackay City Council give no warranty in relation to the data (including accuracy, reliability, completeness or suitability) and accepts no liability (including without limitation, liability in negligence) for all expenses, losses, damages (including indirect or consequential damage) and costs which you might incur as a result of the data being inaccurate or incomplete in any way and for any reason.

--- Locality Boundaries

## **Extent of Overlay**

Landscape Character