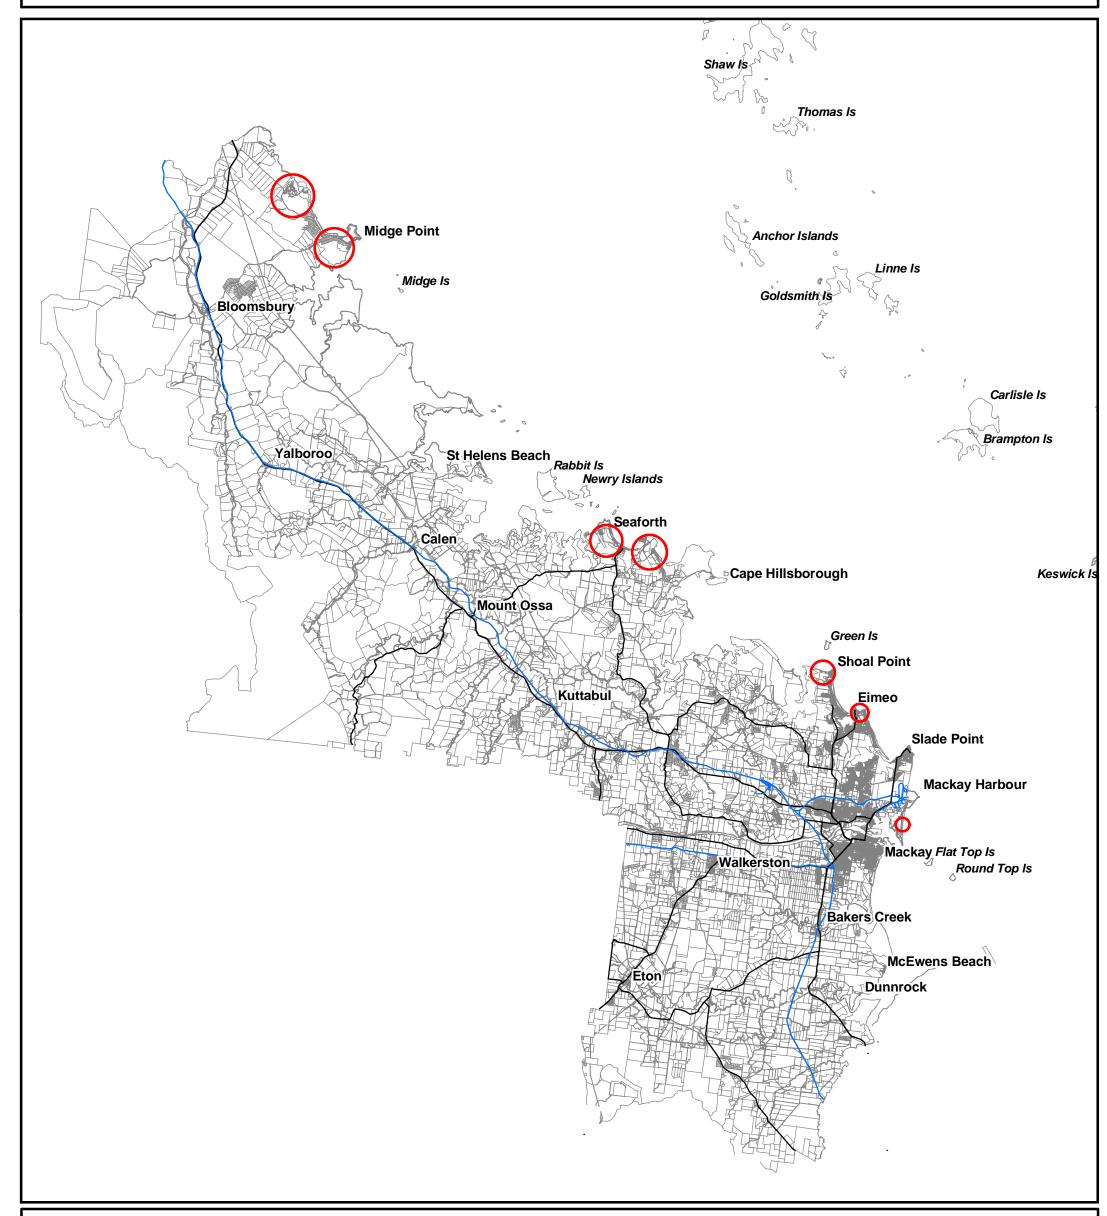

## **TOURIST AREAS Information Map**

PRODUCED BY MACKAY CITY COUNCIL - GIS SECTION Based on Cadastral Data provided with the permission of the Department of Natural Resources (Current as at May 2005)
While every care is taken to ensure the accuracy of this data, the Department of Natural Resources and Mackay (Oty Council makes no representations or warranties about its accuracy, reliability, completeness or suitability for any particular purpose and disclaims all responsibility and all liability (including without limitation, liability in negligence) for all expenses, losses, damages (including indirect or consequential damage) and costs which you might incur as a result of the data being inaccurate or incomplete in any way and for any reason.

## **Extent of Overlay**