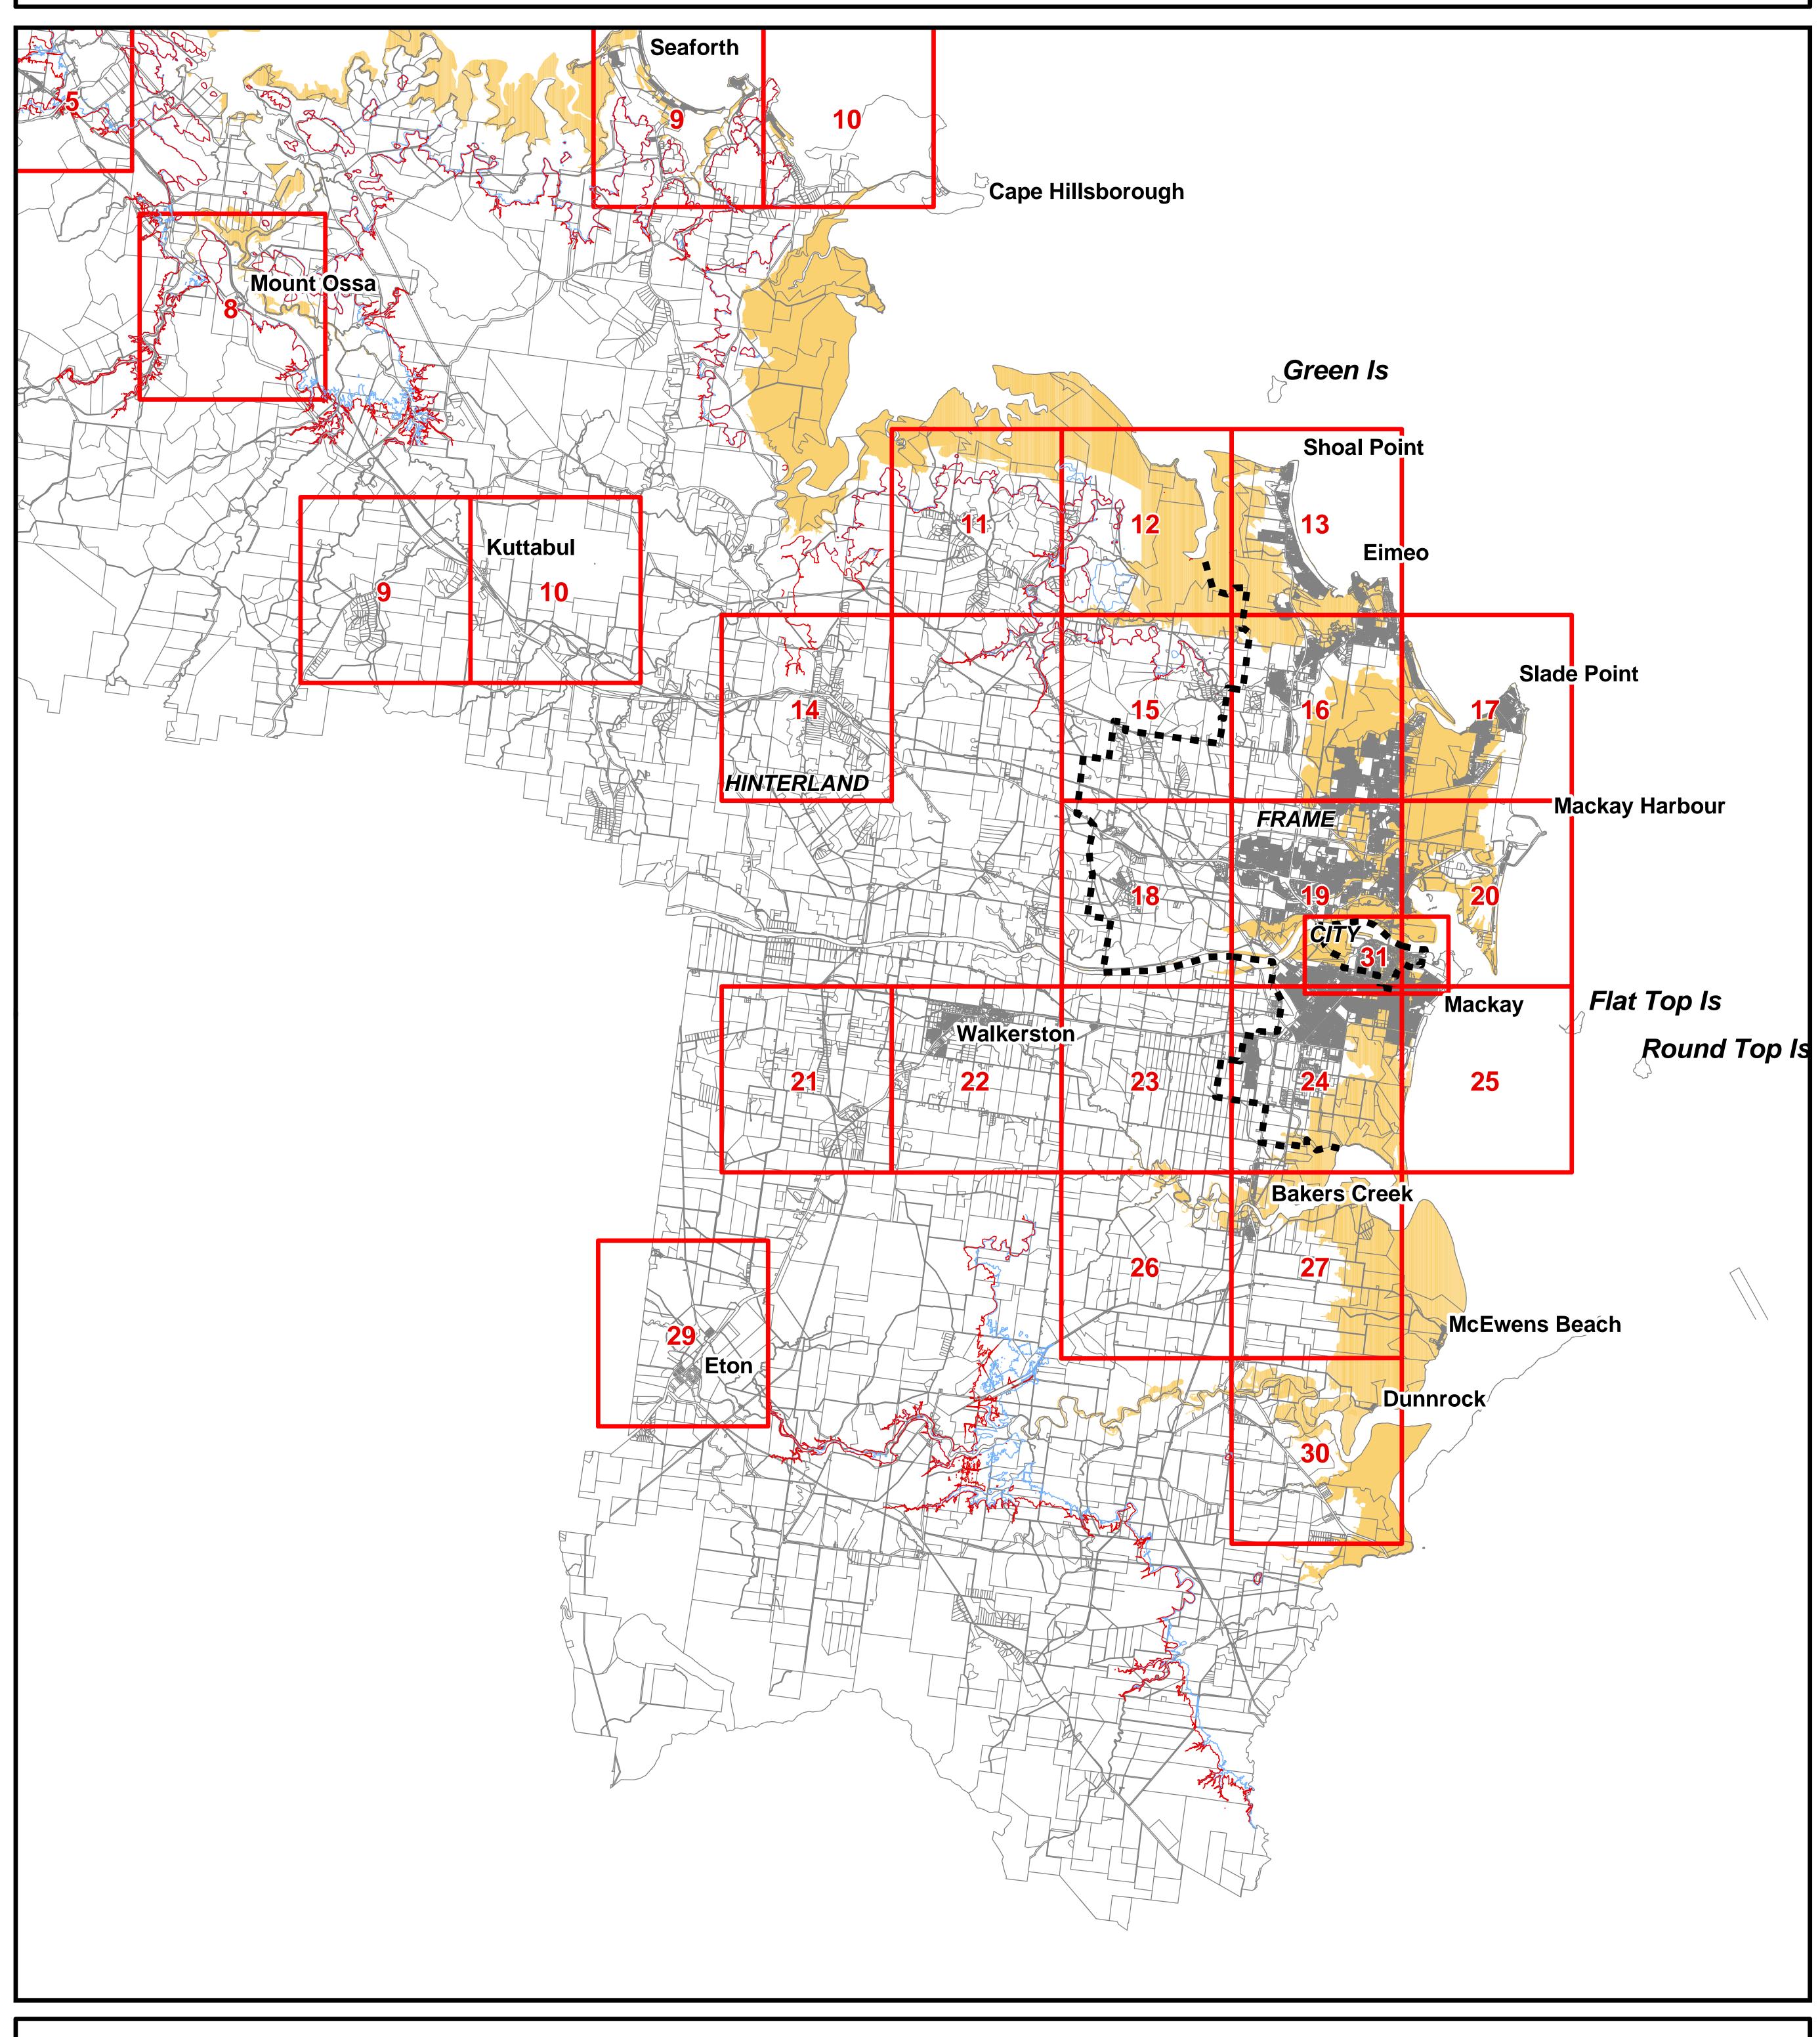

## Mackay City Council Planning Scheme

## ACID SULFATE SOILS OVERLAYS

PRODUCED BY MACKAY CITY COUNCIL - GIS SECTION
Based on Cadastral Data provided with the permission of the
Department of Natural Resources, Mines & Energy.

(Current as at Nov 2005)

## **Extent of Overlay**

Land at or below 5m AHD identified as potential Acid Sulfate soils

19 metre contour

20 metre contour

Feb 10, 2006