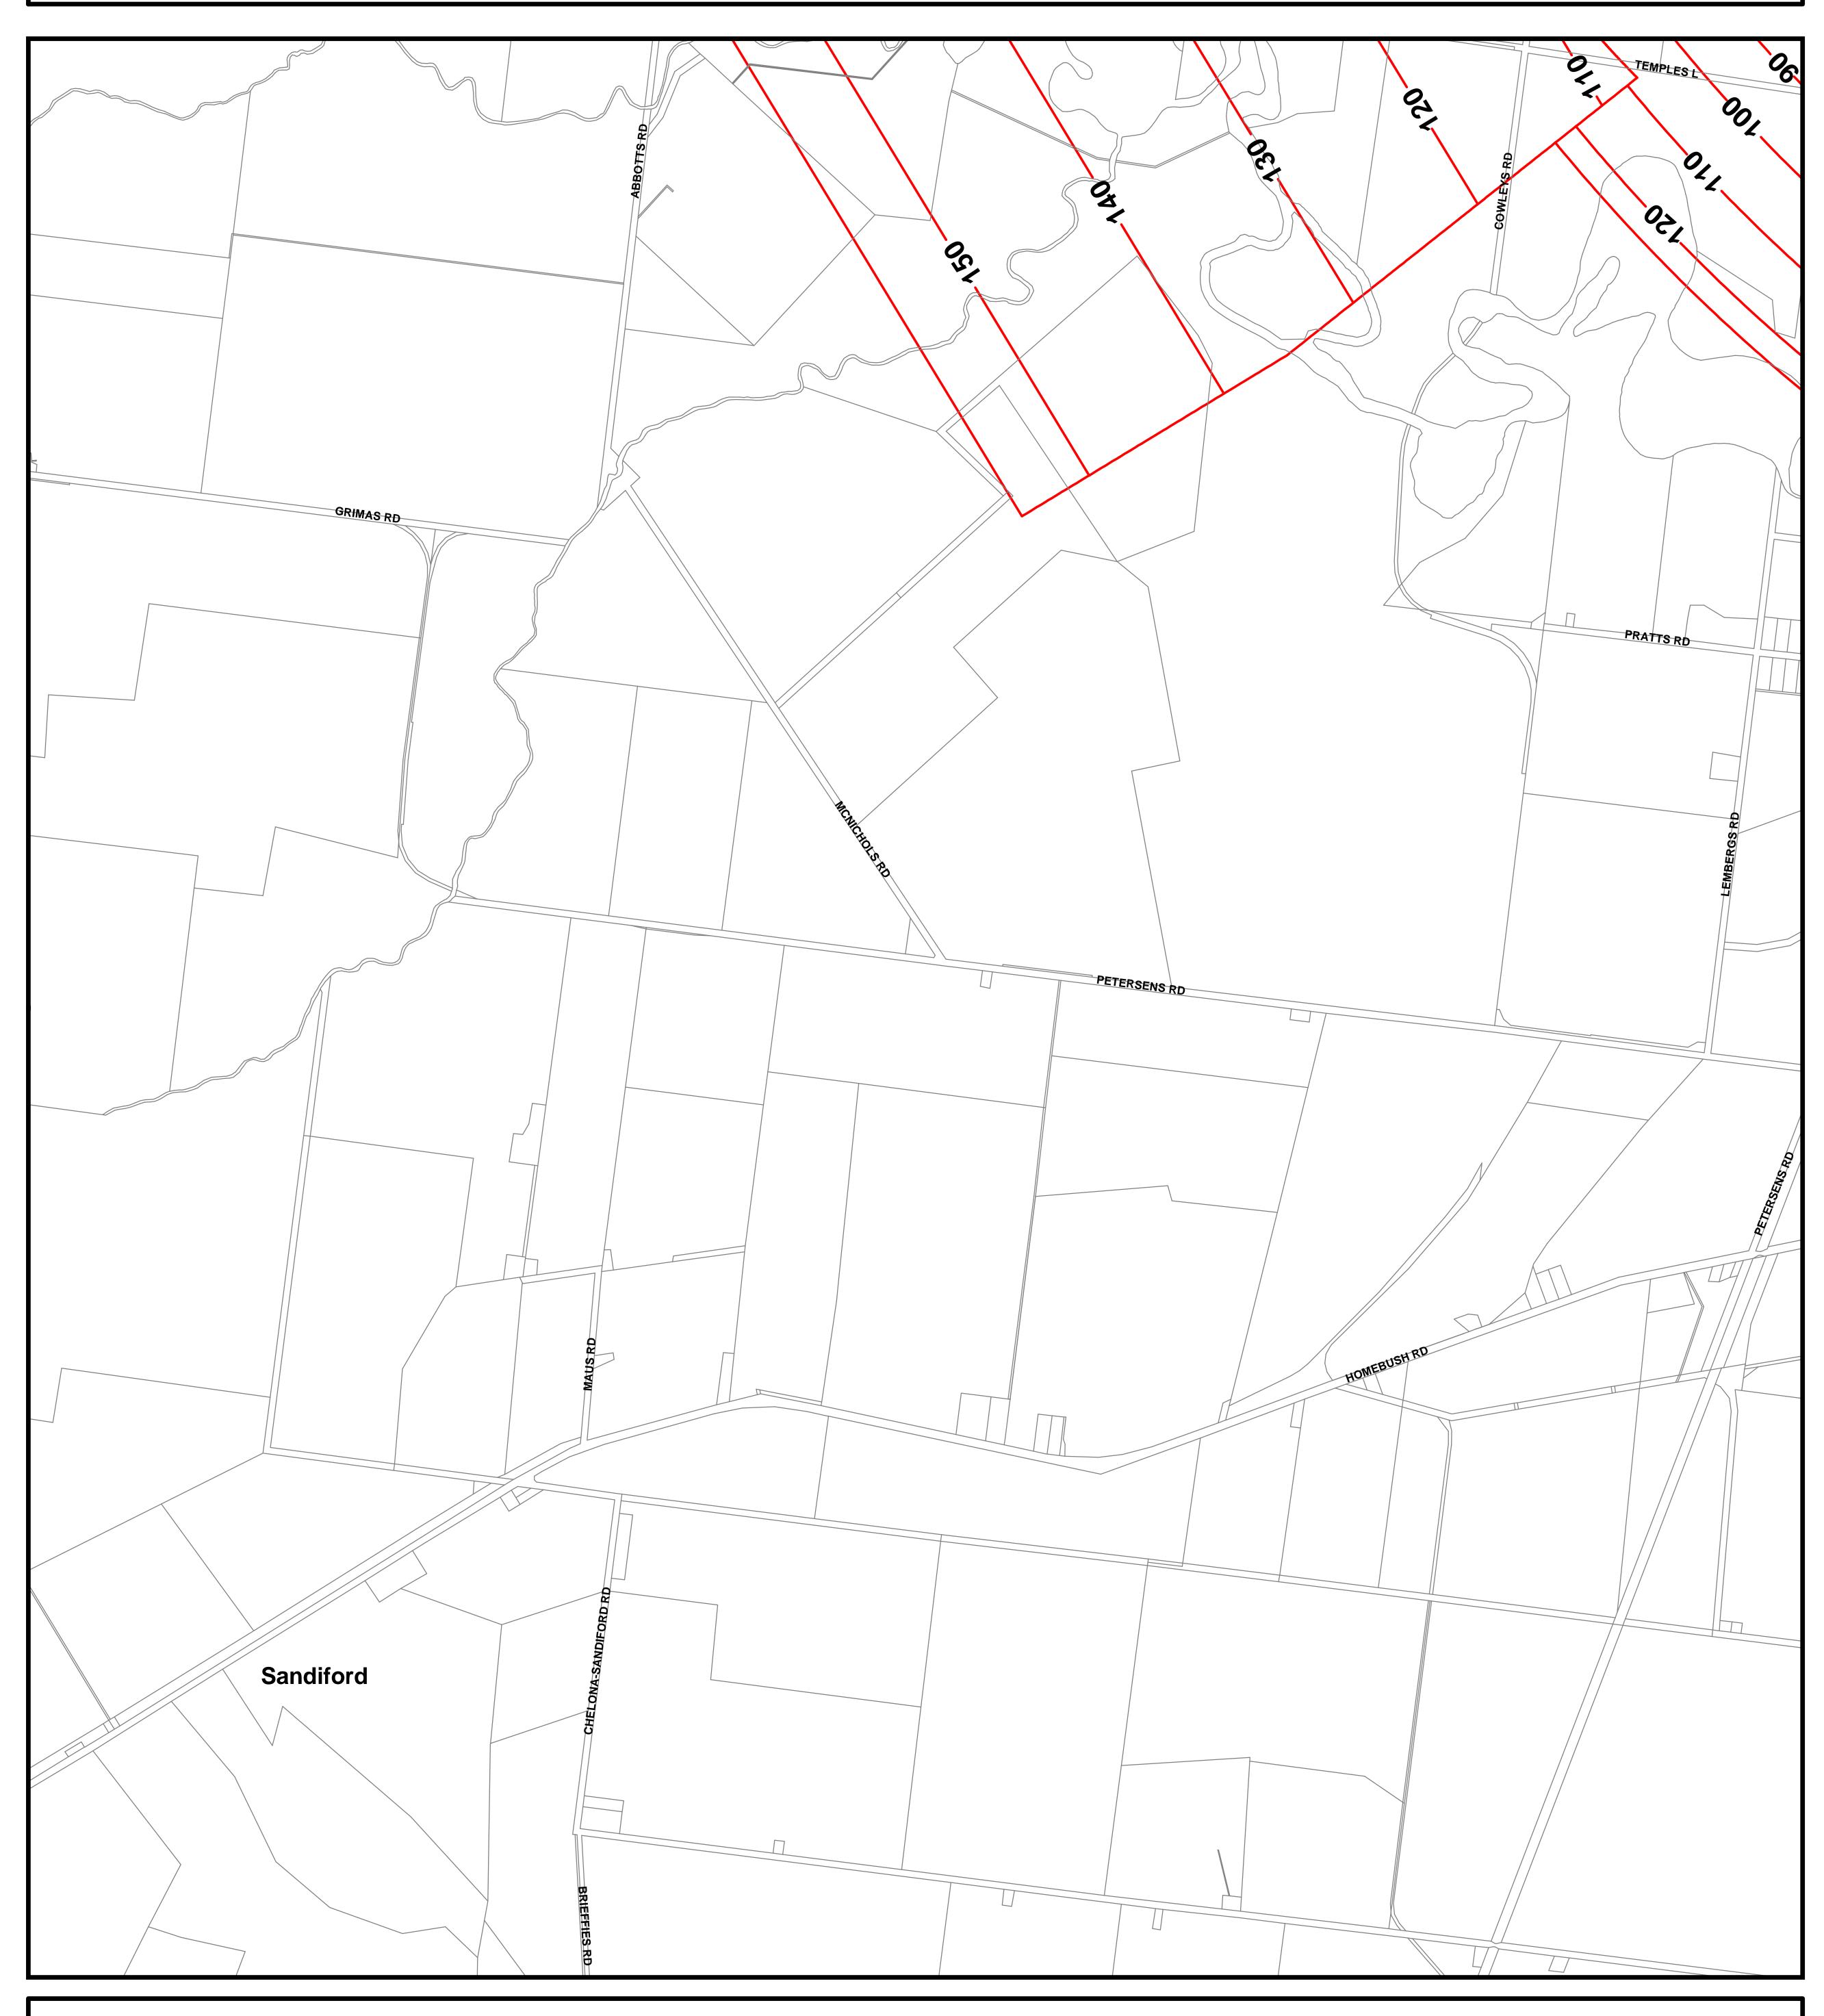

## Mackay City Council Planning Scheme Development in the vicinity of Mackay Airport Overlay OBSTACLE LIMITATION SURFACE

PRODUCED BY MACKAY CITY COUNCIL - GIS SECTION Based on Cadastral Data provided with the permission of the Department of Natural Resources (Current as at Nov 2005) While every care is taken to ensure the accuracy of this data, the Department of Natural Resources and Mackay City Council makes no representations or warranties about its accuracy, reliability, completeness or suitability for any particular purpose and disclaims all responsibility and all liability (including without limitation, liability in negligence) for all expenses, losses, damages (including indirect or consequential damage) and costs which you might incur as a result of the data being inaccurate or incomplete in any way and for any reason.

## **Extent of Overlay**

Obstacle Limitation Surfaces

Series 26 - Sandiford