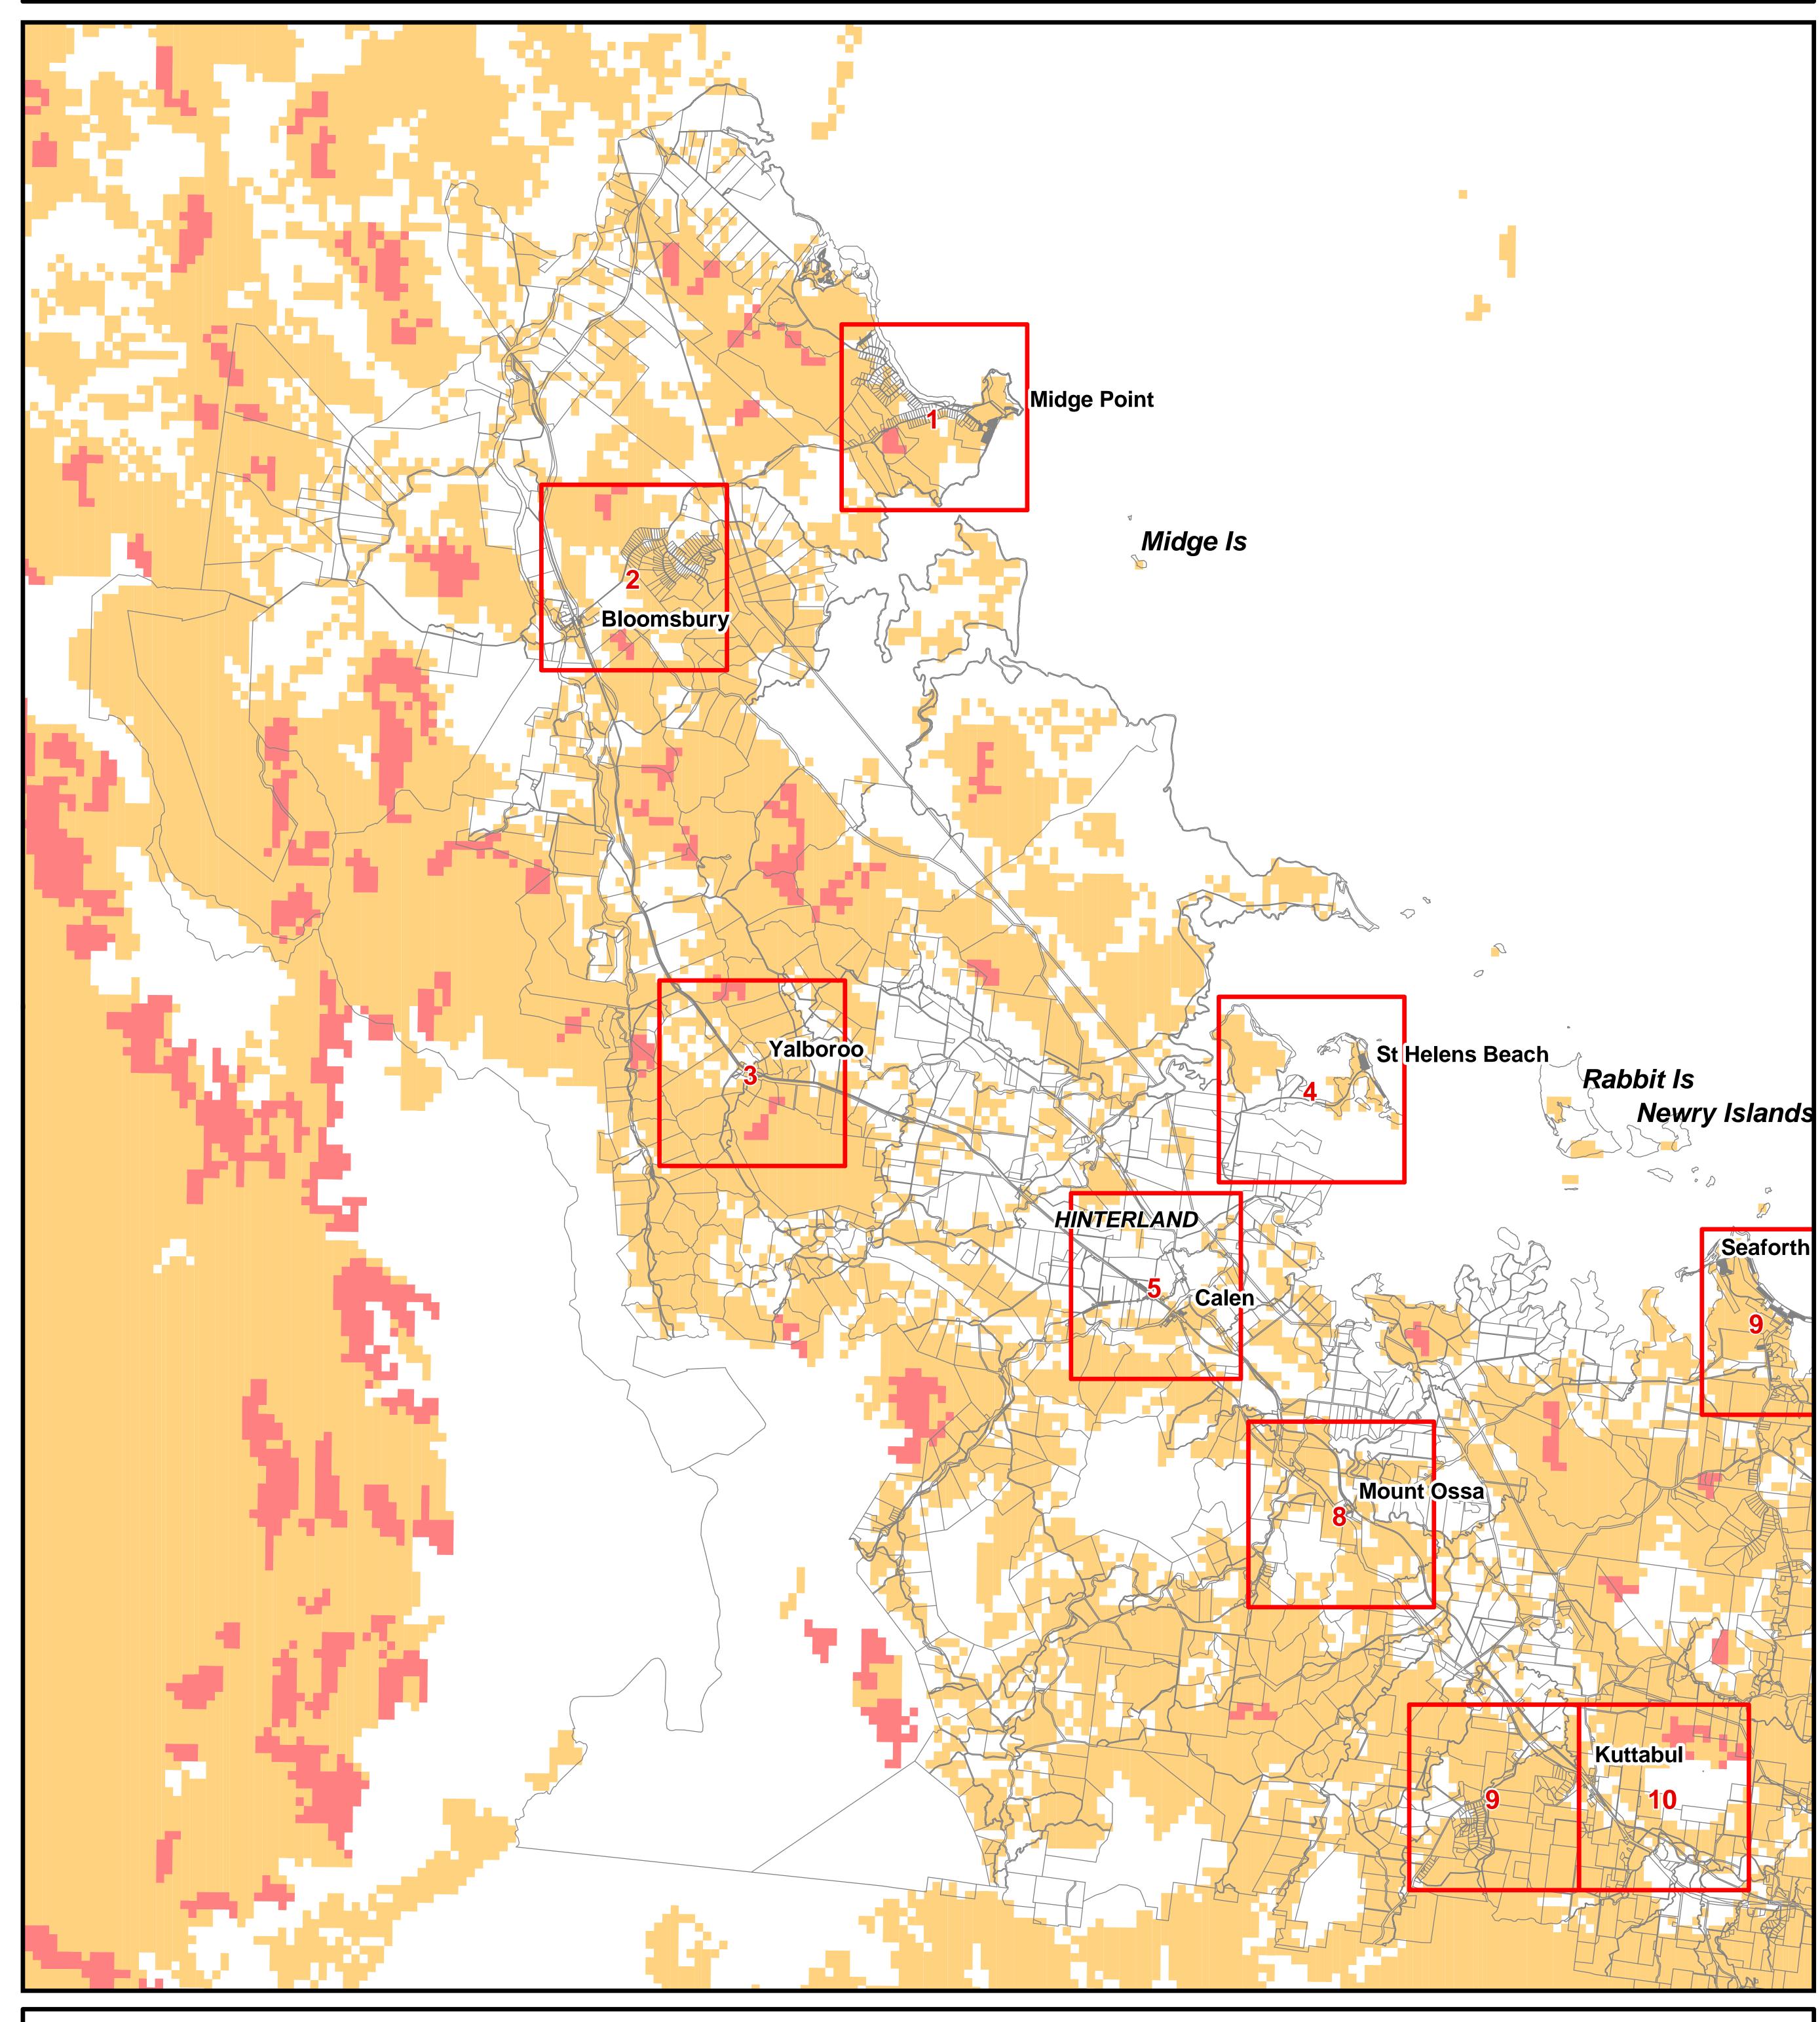

## BUSHFIRE MANAGEMENT OVERLAY

PRODUCED BY MACKAY CITY COUNCIL - GIS SECTION Based on Cadastral Data provided with the permission of the Department of Natural Resources, Mines & Energy.

(Current as at Nov 2005)

While every care is taken to ensure the accuracy of this data, the Department of Natural Resources, Mines & Energy and Mackay City Council give no warranty in relation to the data (including accuracy, reliability, completeness or suitability) and accepts no liability (including without limitation, liability in negligence) for all expenses, losses, damages (including indirect or consequential damage) and costs which you might incur as a result of the data being inaccurate or incomplete in any way and for any reason.

Locality Boundaries

## **Extent of Overlay**

High Risk Bushfire Hazard Area

Medium Risk Bushfire Hazard Area