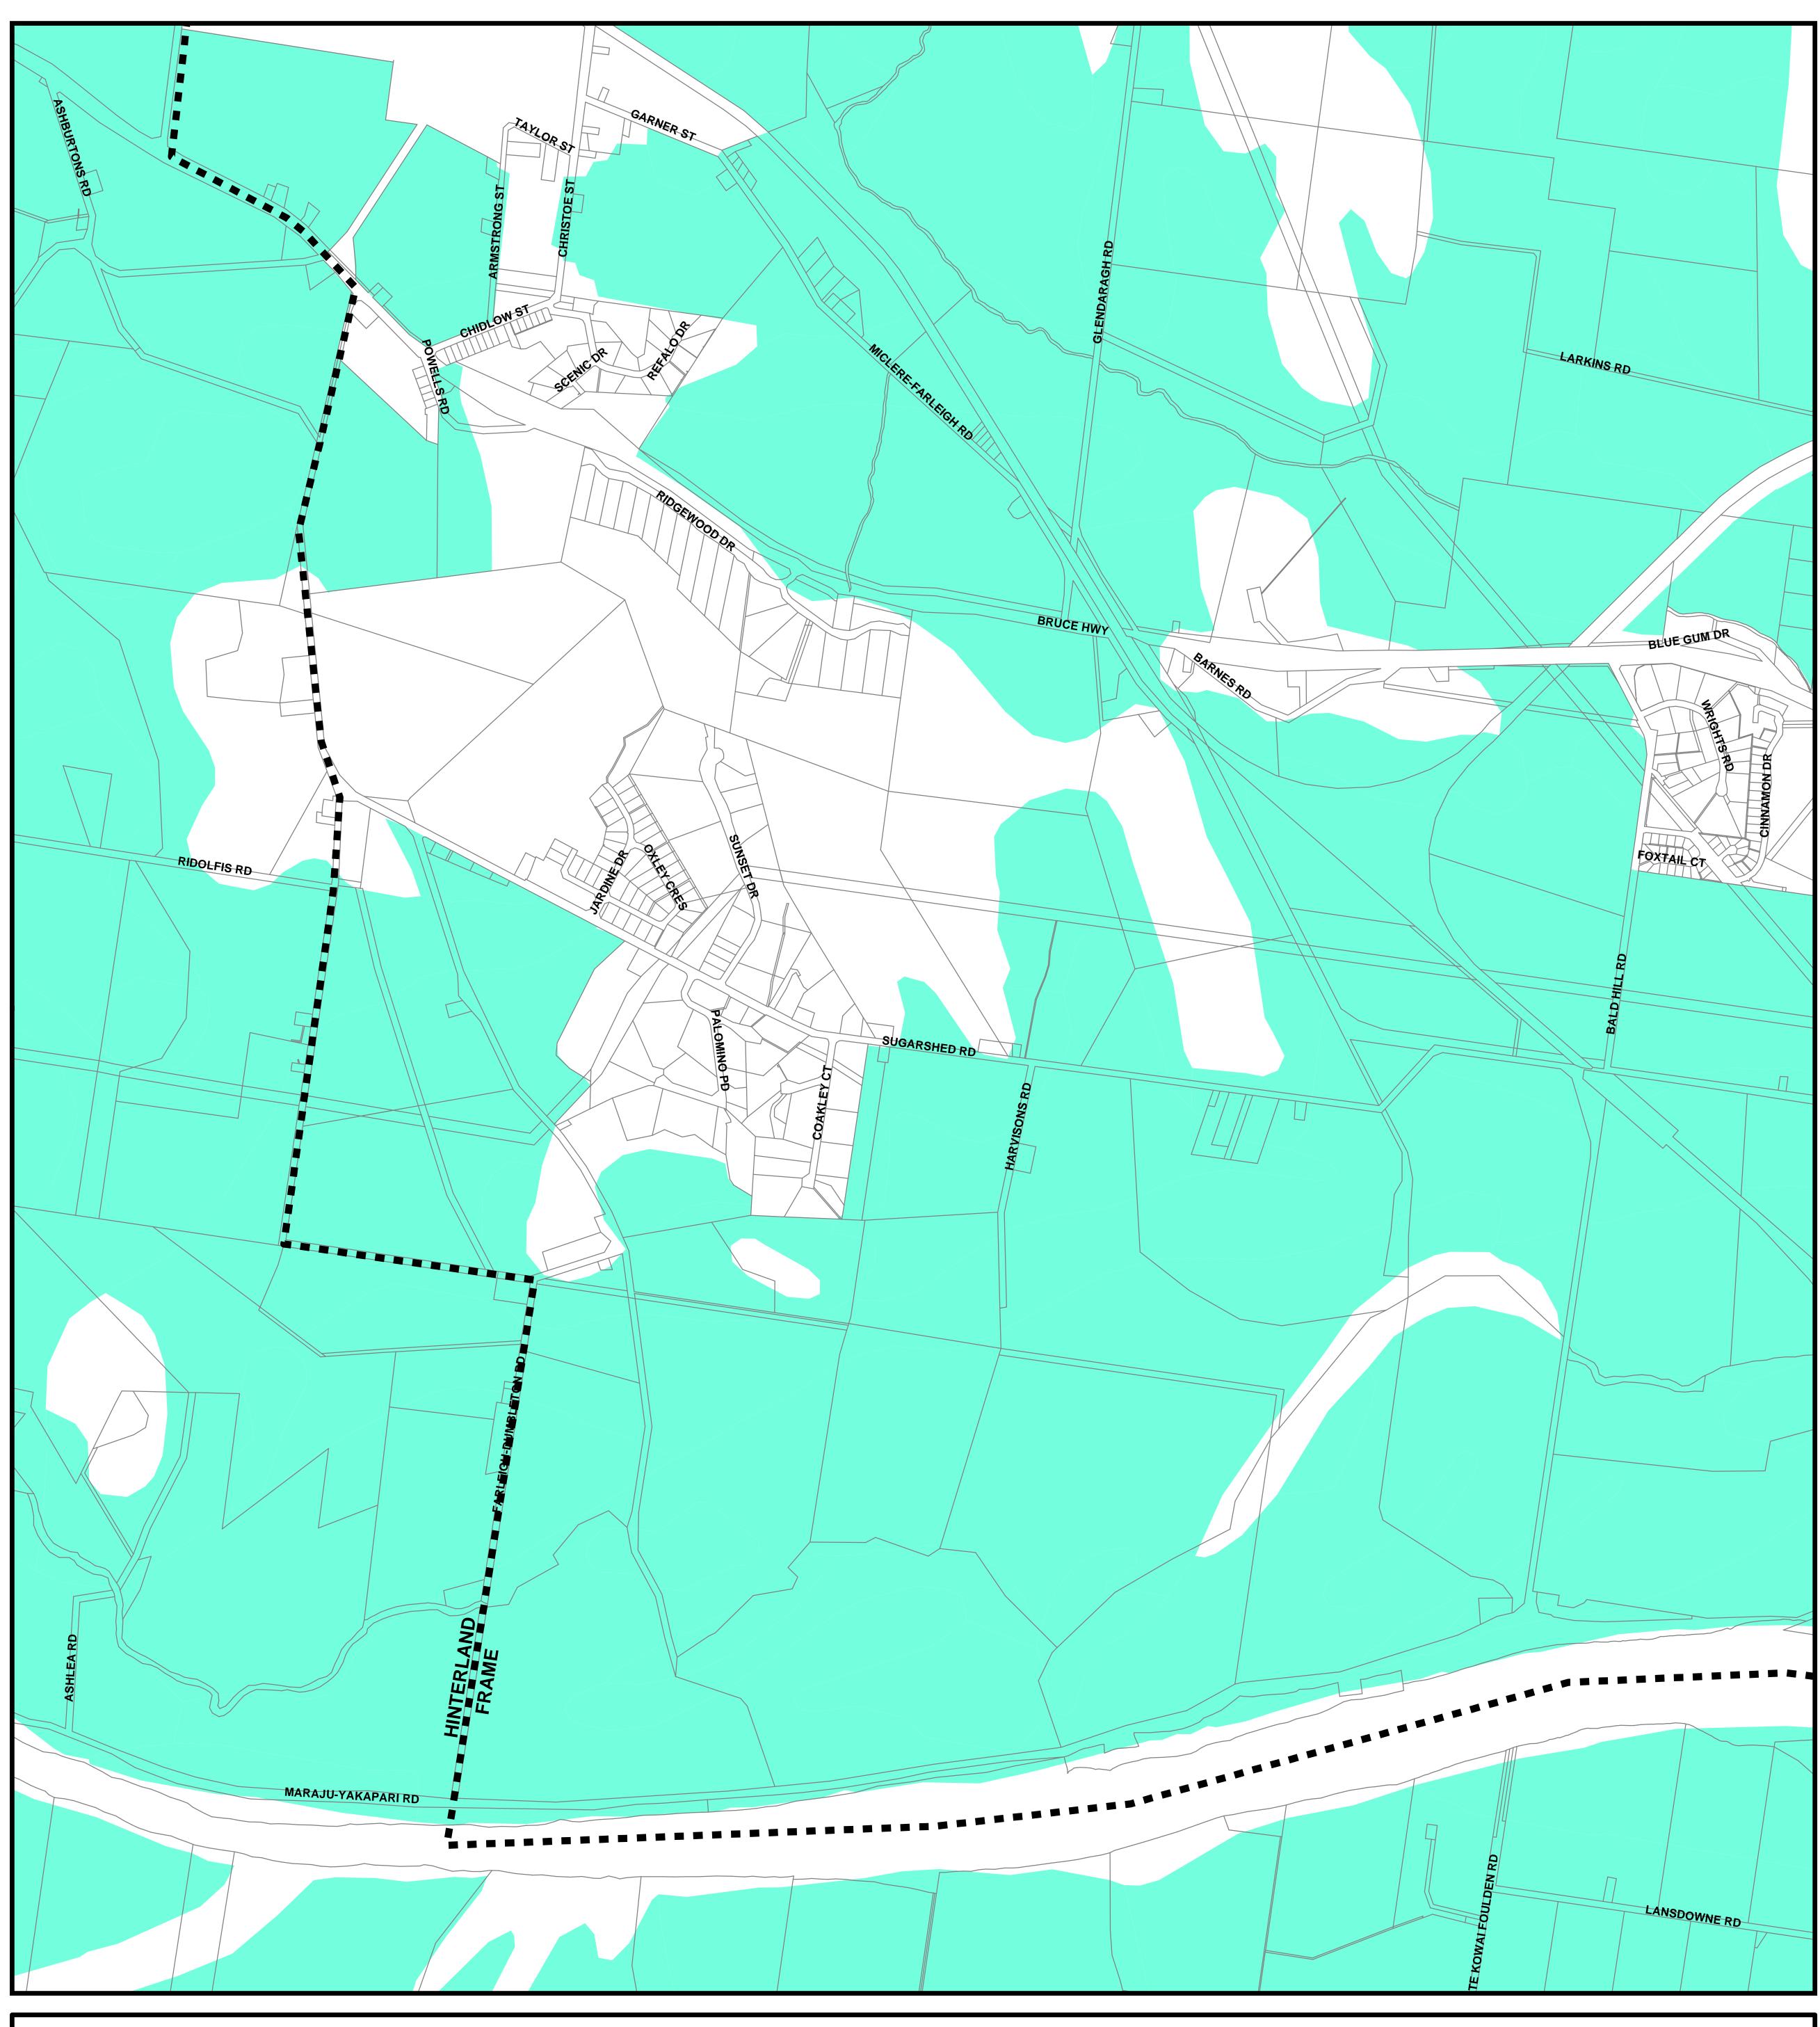

## Mackay City Council Planning Scheme GOOD QUALITY AGRICULTURAL LAND OVERLAY

PRODUCED BY MACKAY CITY COUNCIL - GIS SECTION
Based on Cadastral Data provided with the permission of the
Department of Natural Resources, Mines & Energy.
(Current as at Nov 2005)
While every care is taken to ensure the accuracy of this data, the Department of Natural
Resources, Mines & Energy and Mackay City Council give no warranty in relation to the data
(including accuracy, reliability, completeness or suitability) and accepts no liability) find accepts no liability (including indirect or consequential damage) and costs which you might incur as a result of the data being inaccurate or incomplete in any way and for any reason.

Series 18 - Glenella