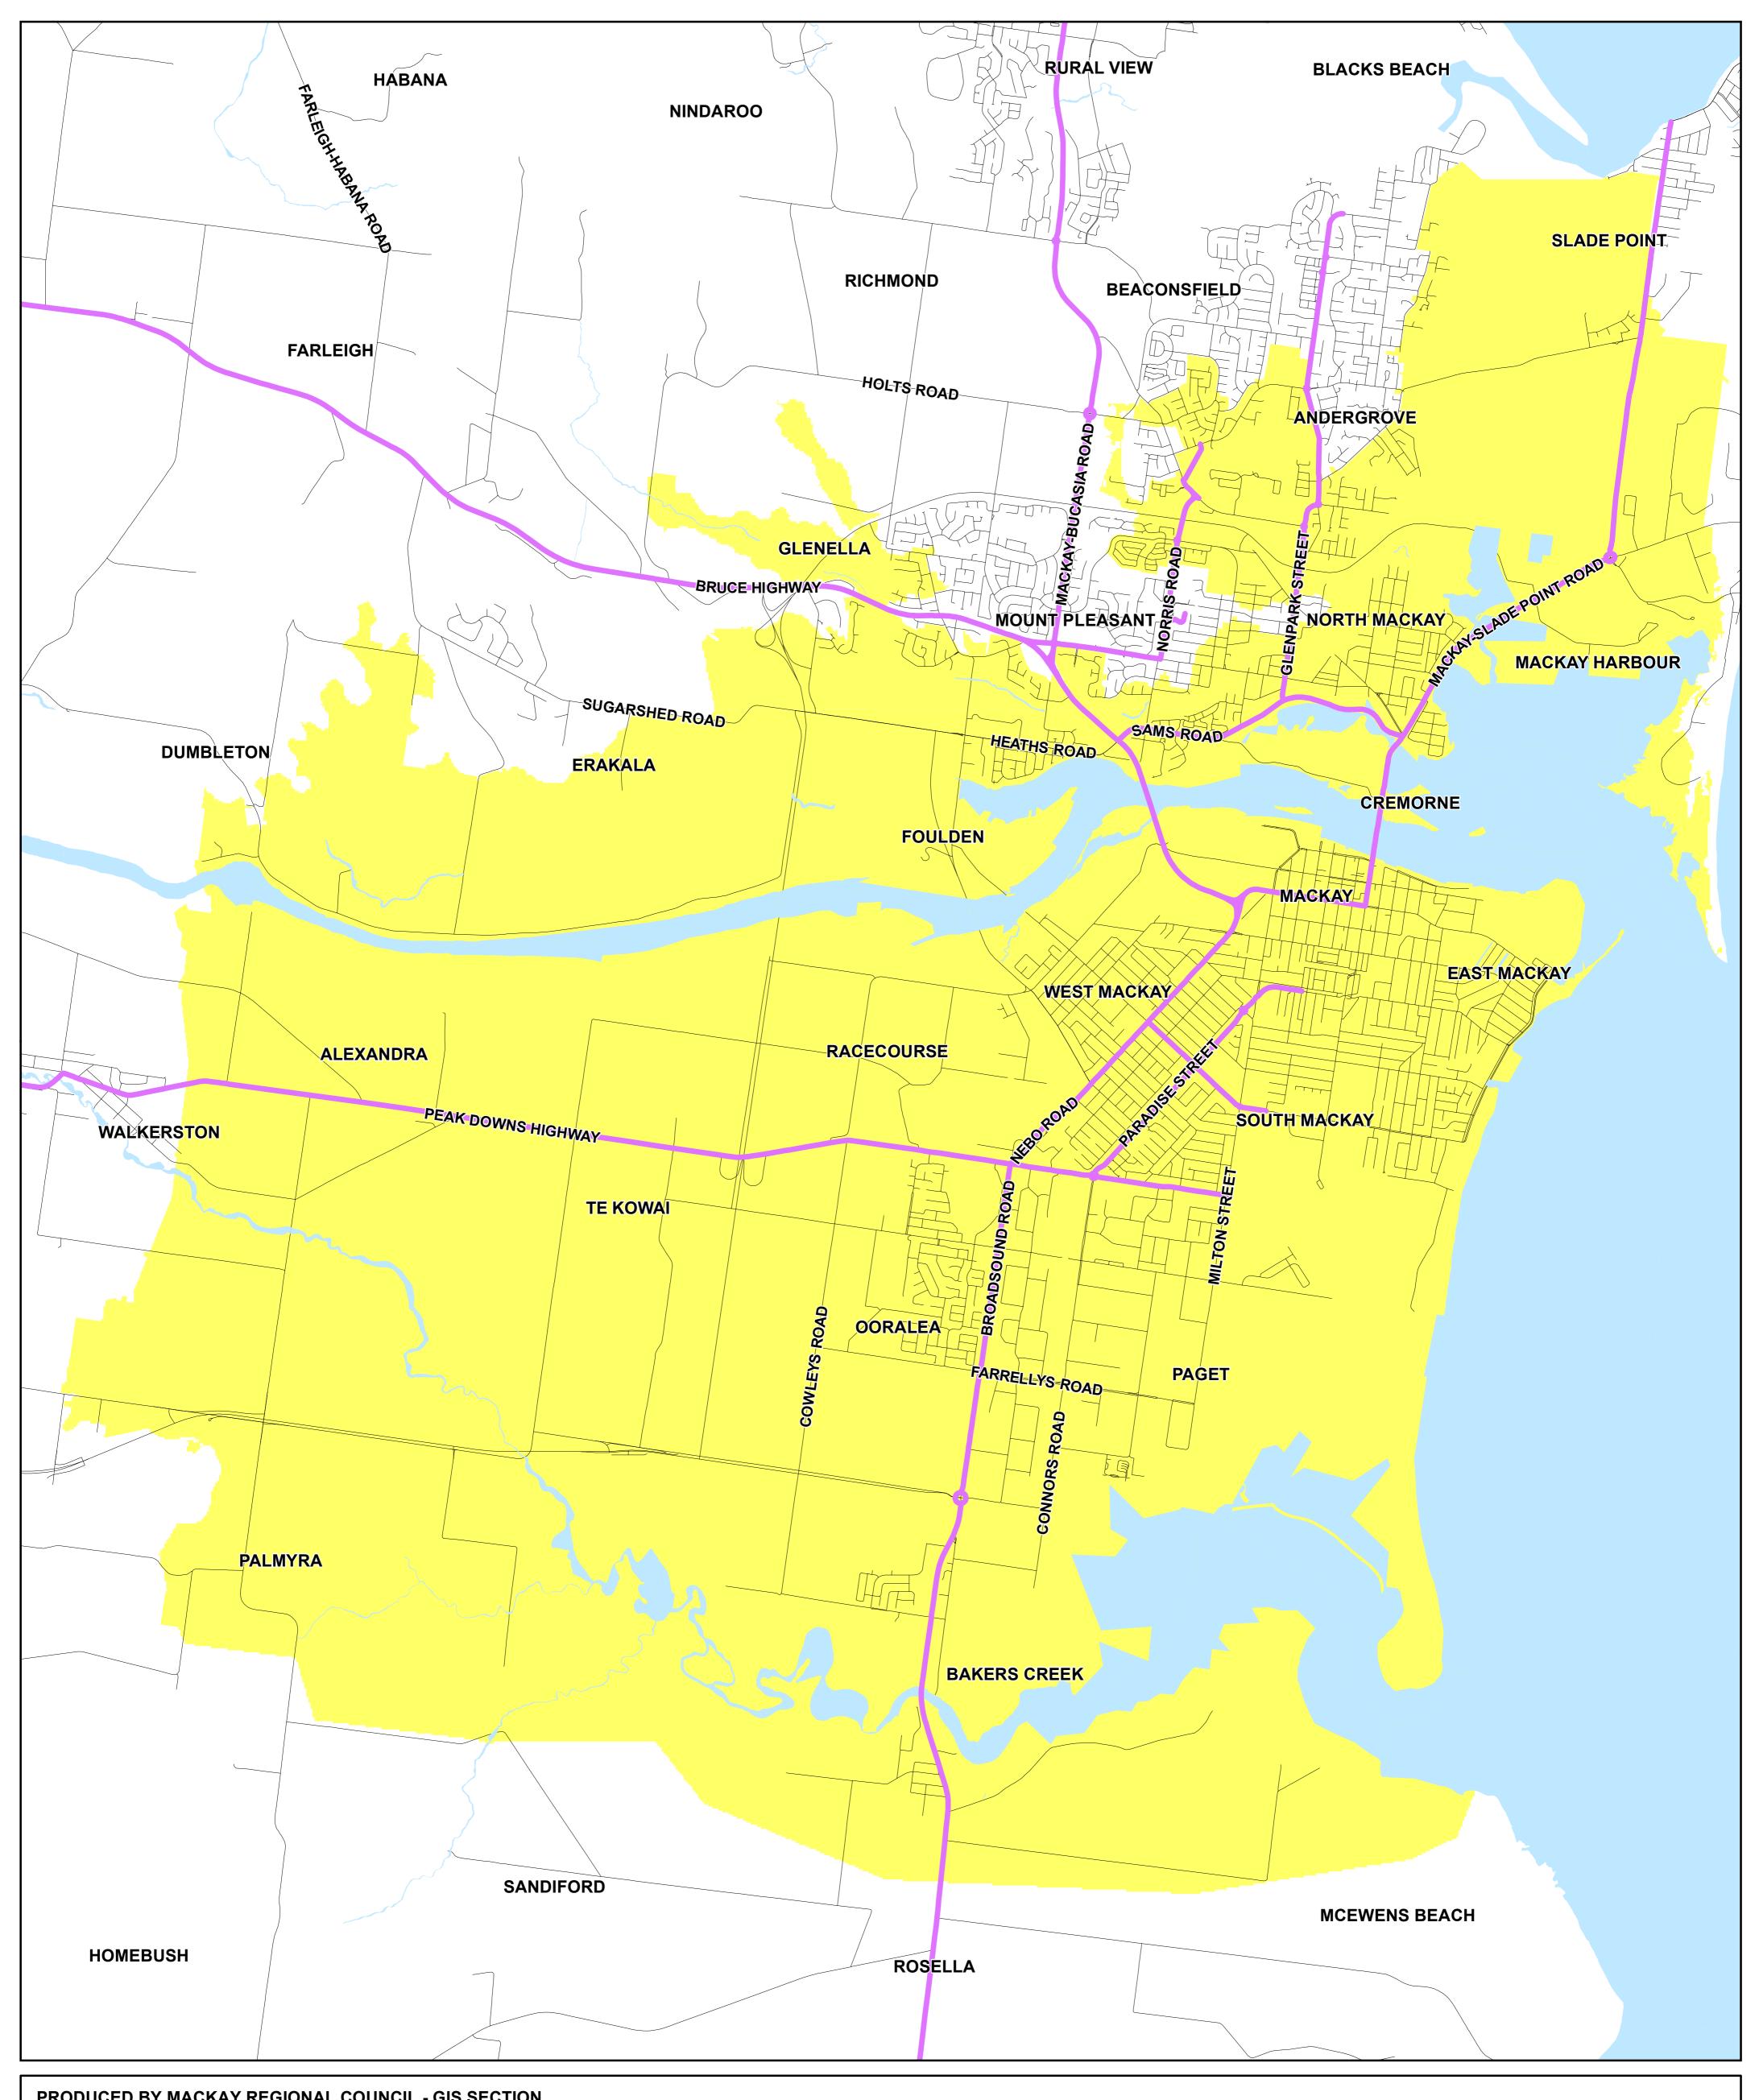

## PIONEER RIVER FLOOD INUNDATION

## **EVACUATION ZONE MAP**

## PRODUCED BY MACKAY REGIONAL COUNCIL - GIS SECTION

Based on Cadastral Data provided with the permission of the Department of Natural Resources, Mines and Energy (DNRME).

CURRENT AS AT MARCH 2021

While every care is taken to ensure the accuracy of this data, the Department of Natural Resources and Mines and Mackay Regional Council give no warranty in relation to the data (including accuracy, reliability, completeness or suitability) and accepts no liability (including without limitation, liability in negligence) for all expenses, losses, damages (including indirect or consequential damage) and costs which you might incur as a result of the data being inaccurate or incomplete in any way and for any reason.

Catastrophic 11 Metre Extent

**Above Evacuation Zone** 