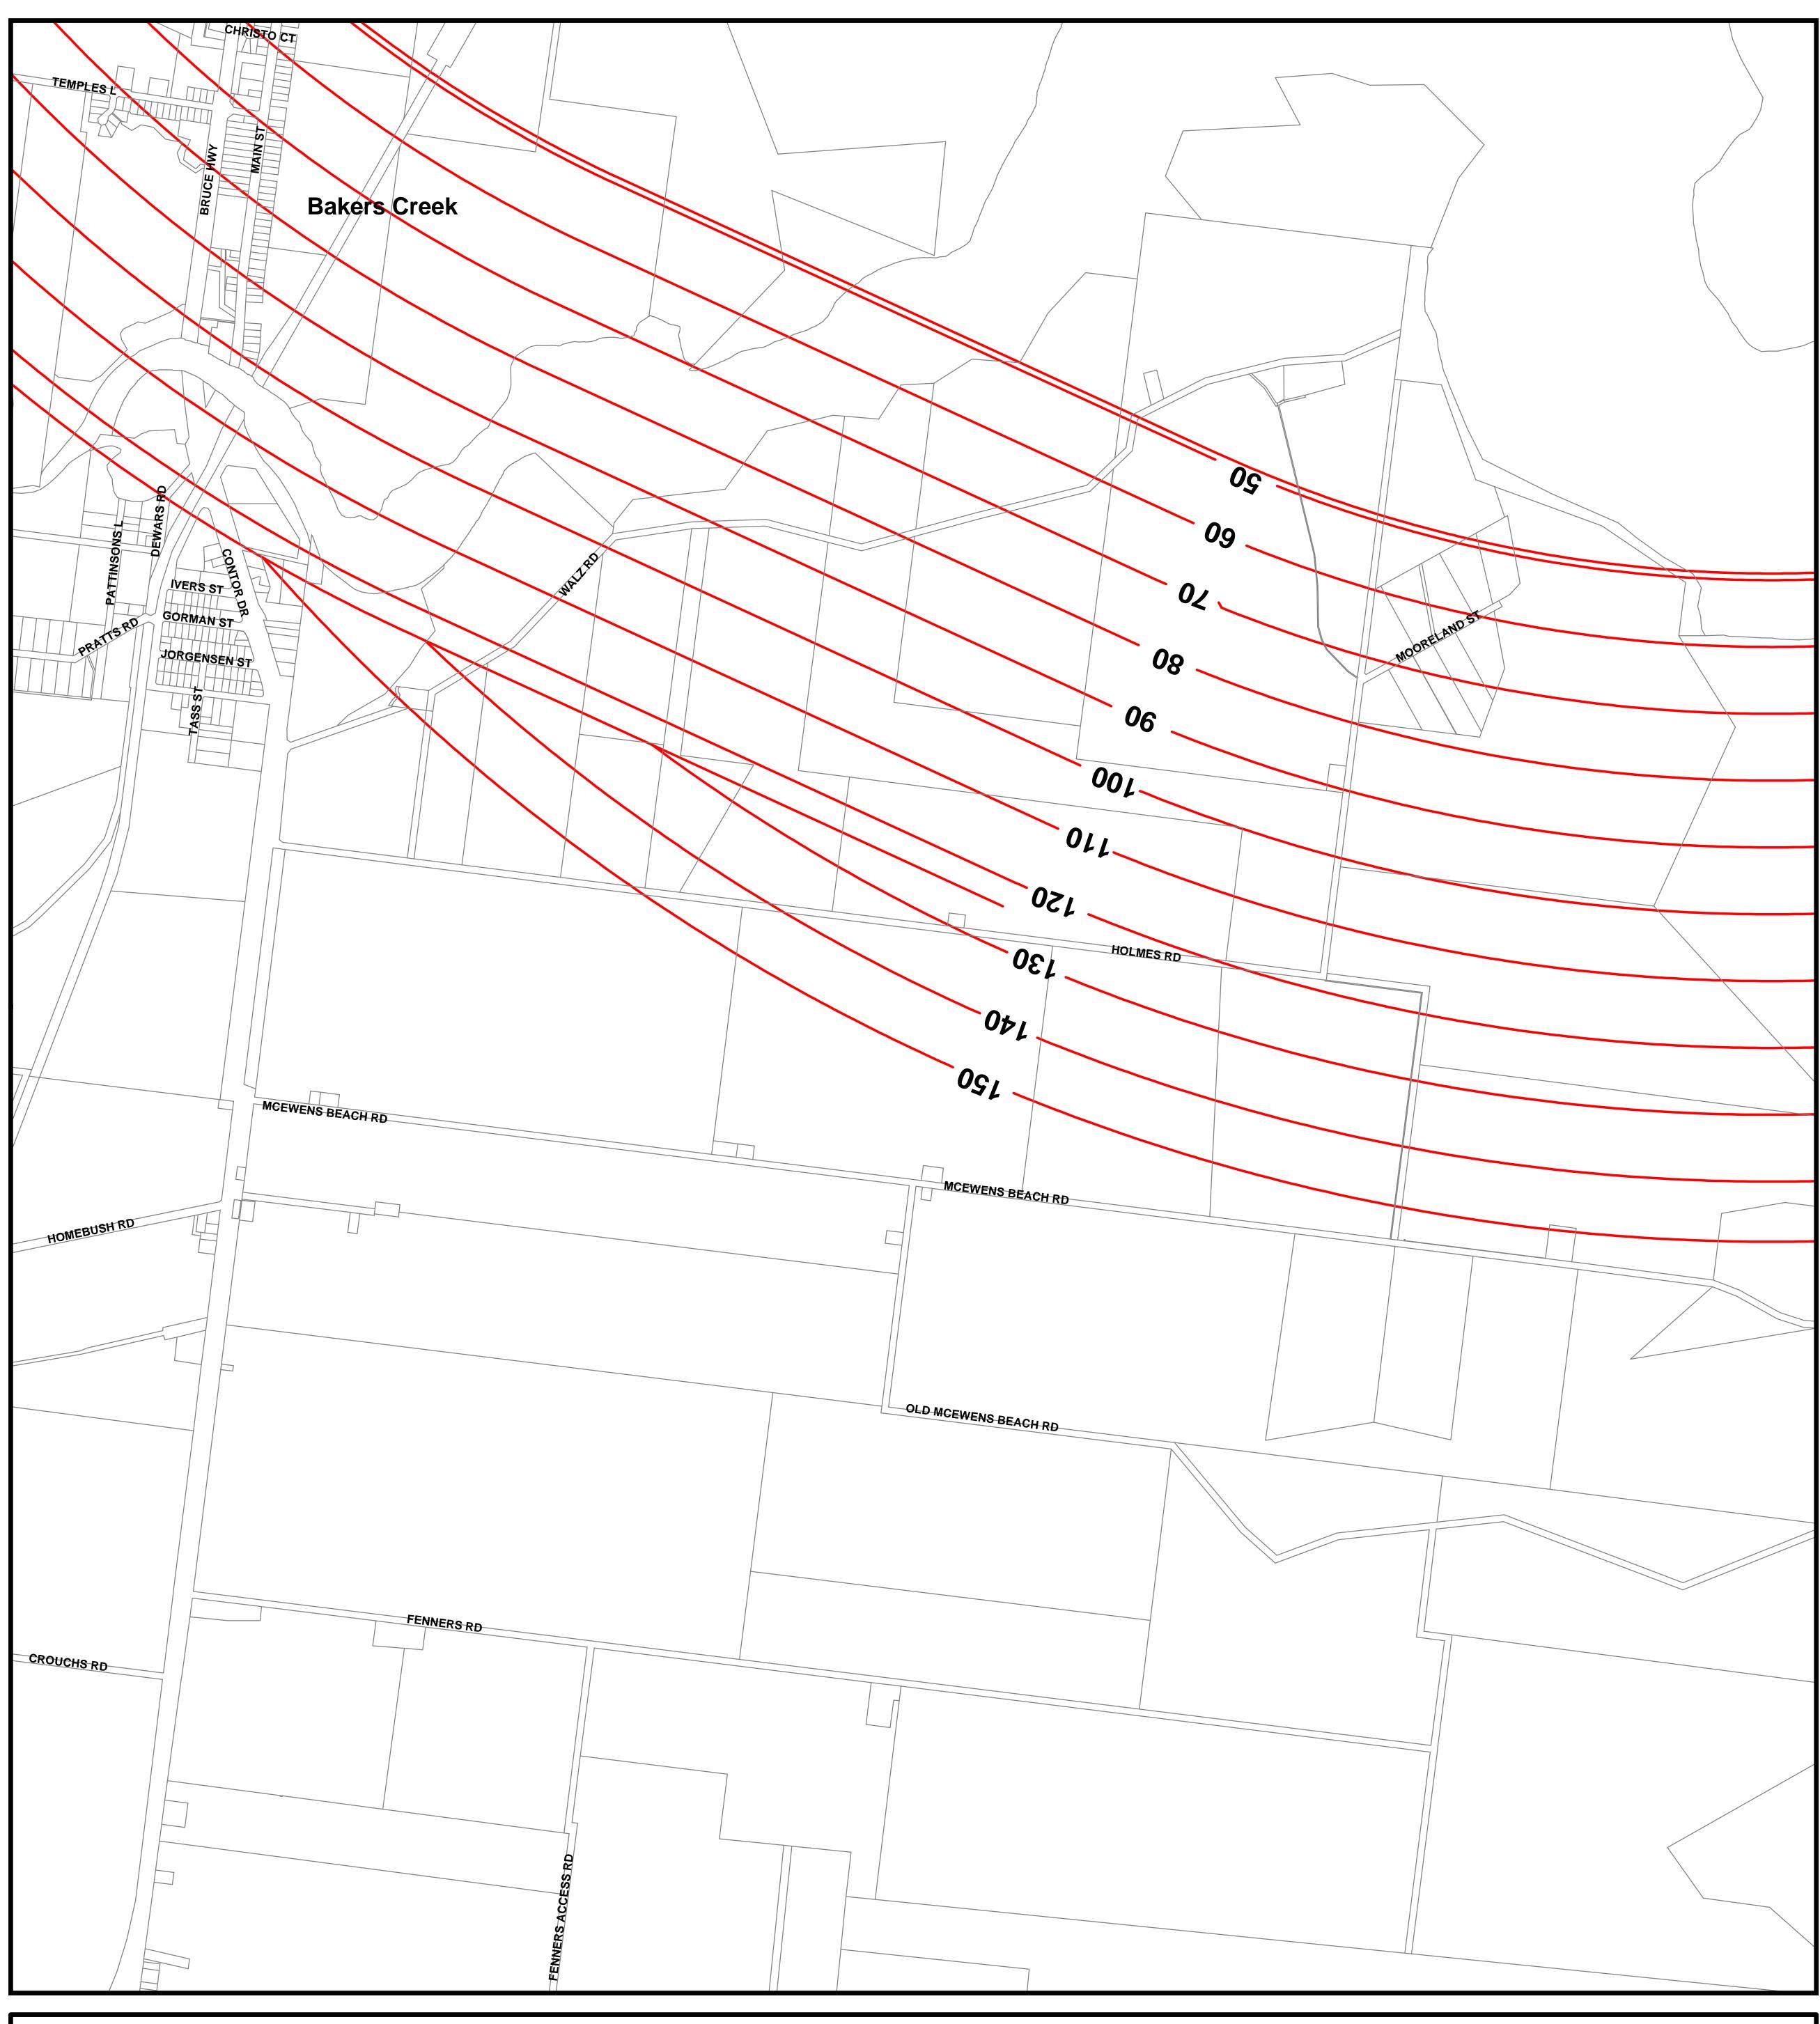

## Mackay City Council Planning Scheme Development in the vicinity of Mackay Airport Overlay OBSTACLE LIMITATION SURFACE

PRODUCED BY MACKAY CITY COUNCIL - GIS SECTION Based on Cadastral Data provided with the permission of the Department of Natural Resources (Current as at Nov 2005) **Extent of Overlay** While every care is taken to ensure the accuracy of this data, the Department of Natural Resources and Mackay City Council makes no representations or warranties about its accuracy, reliability, MACKAY completeness or suitability for any particular purpose and disclaims all responsibility and all liability (including without limitation, liability in negligence) for all expenses, losses, damages (including indirect **Obstacle Limitation Surfaces** or consequential damage) and costs which you might incur as a result of the data being inaccurate or CITYCOUNCIL incomplete in any way and for any reason. Locality Boundaries 600 800 1,000 Series 27 - Bakers Creek **Metres**