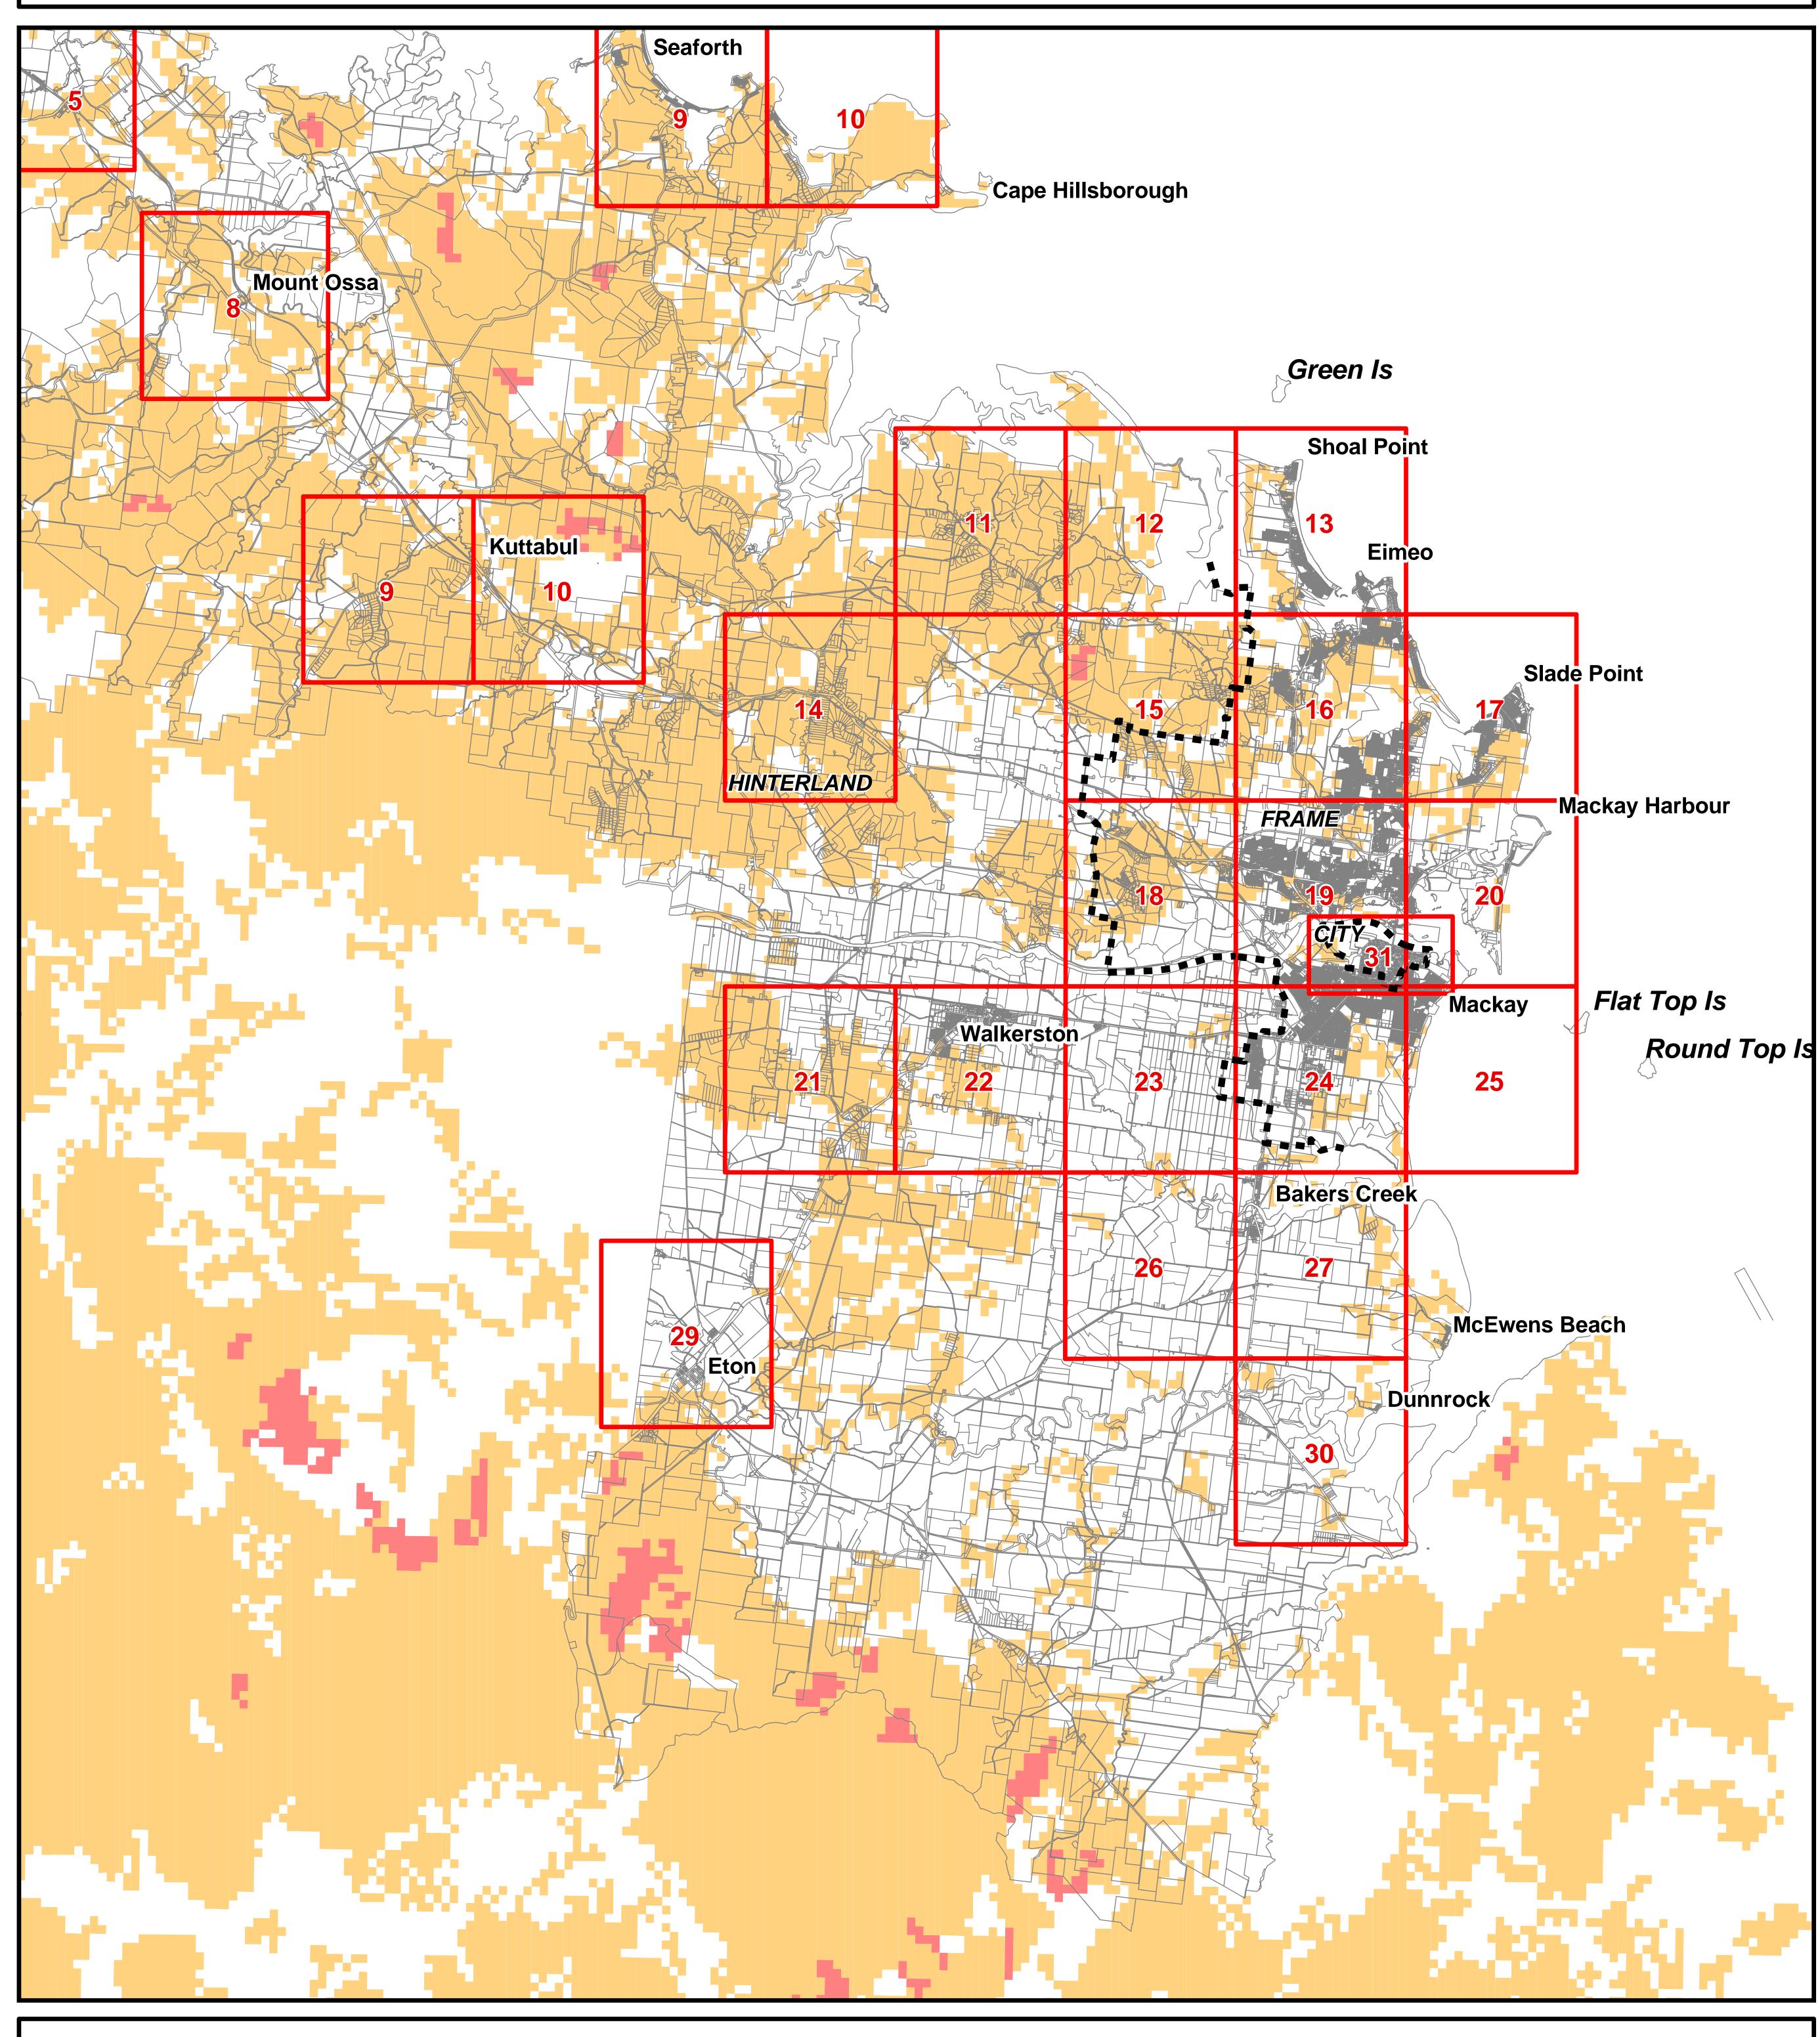

## **BUSHFIRE MANAGEMENT OVERLAY**

PRODUCED BY MACKAY CITY COUNCIL - GIS SECTION Based on Cadastral Data provided with the permission of the Department of Natural Resources, Mines & Energy.

(Current as at Nov 2005) While every care is taken to ensure the accuracy of this data, the Department of Natural Resources, Mines & Energy and Mackay City Council give no warranty in relation to the data (including accuracy, reliability, completeness or suitability) and accepts no liability (including without limitation, liability in negligence) for all expenses, losses, damages (including indirect or consequential damage) and costs which you might incur as a result of the data being inaccurate or incomplete in any way and for any reason.

**Locality Boundaries** 

## **Extent of Overlay**

High Risk Bushfire Hazard Area

Medium Risk Bushfire Hazard Area