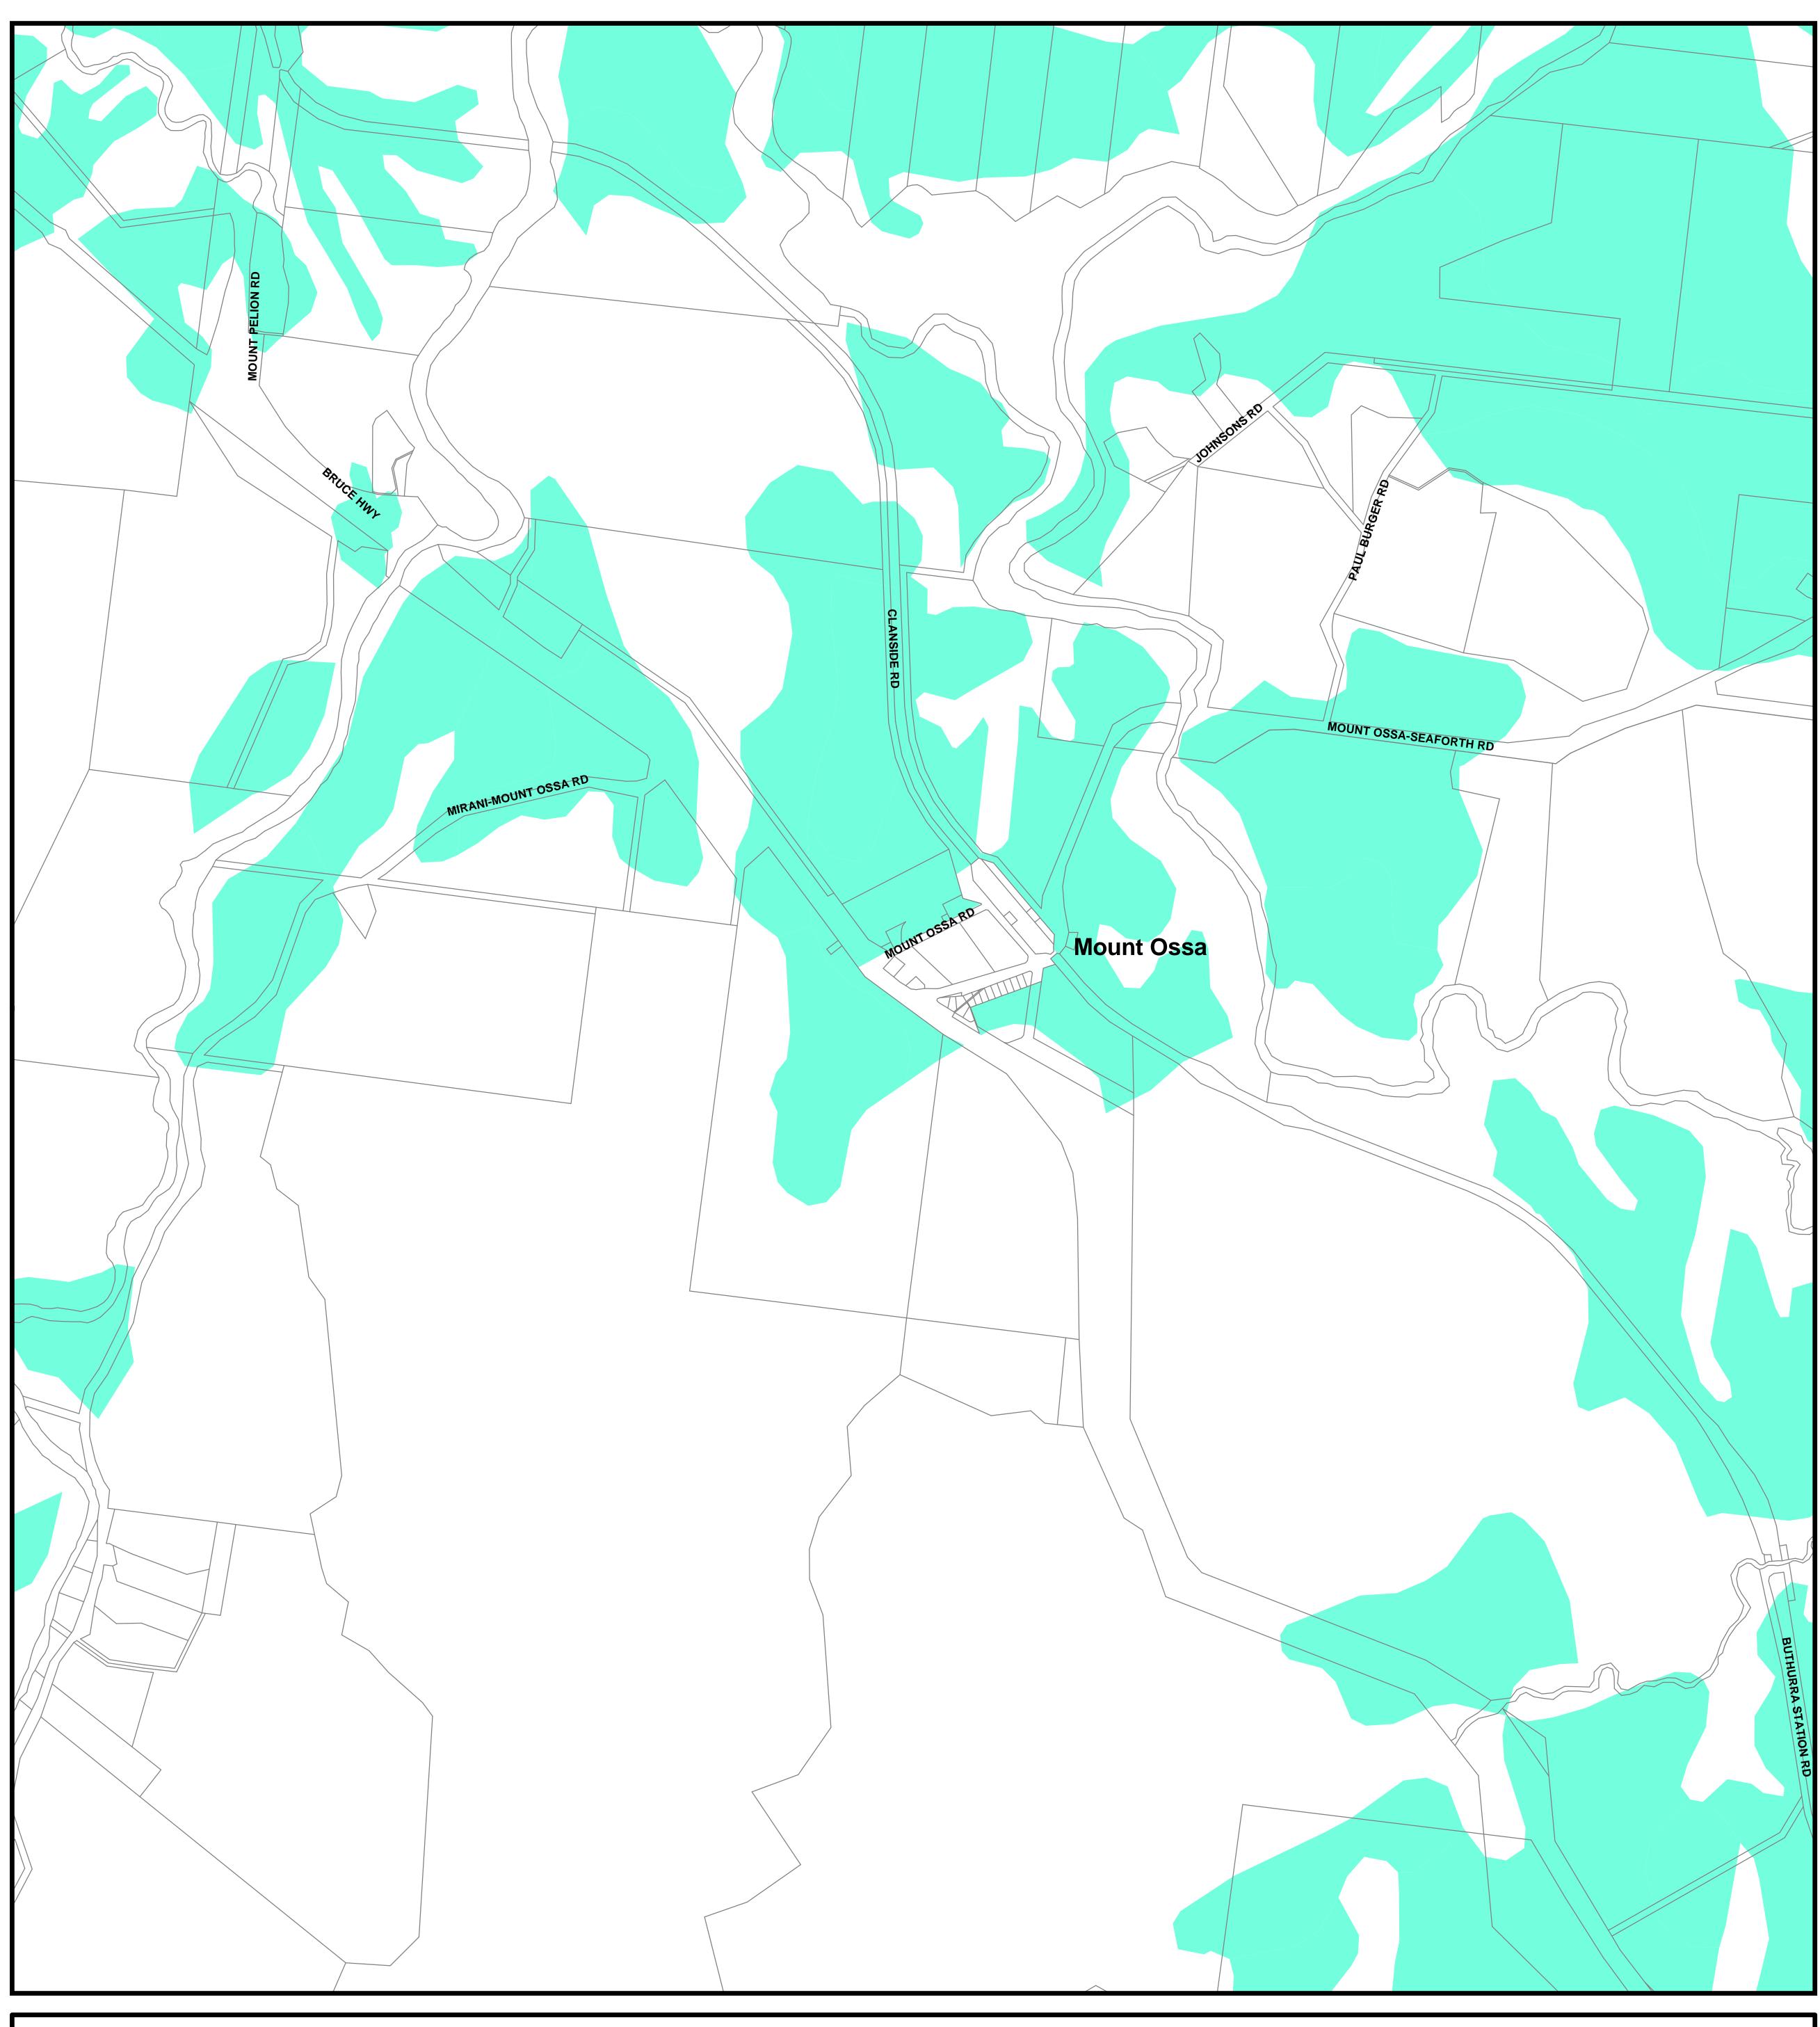

## Mackay City Council Planning Scheme GOOD QUALITY AGRICULTURAL LAND OVERLAY

PRODUCED BY MACKAY CITY COUNCIL - GIS SECTION Based on Cadastral Data provided with the permission of the **Extent of Overlay** Department of Natural Resources, Mines & Energy. ( Current as at Nov 2005 ) While every care is taken to ensure the accuracy of this data, the Department of Natural Resources, Mines & Energy and Mackay City Council give no warranty in relation to the data (including accuracy, reliability, completeness or suitability) and accepts no liability (including without limitation, liability in negligence) for all expenses, losses, damages (including indirect or consequential damage) and costs which you might incur as a result of the data being Good Quality Agricultural Land MACKAY CITYCOUNCIL inaccurate or incomplete in any way and for any reason. N 800 1,000 400 600 Locality Boundaries Series 8 - Mount Ossa **Metres**