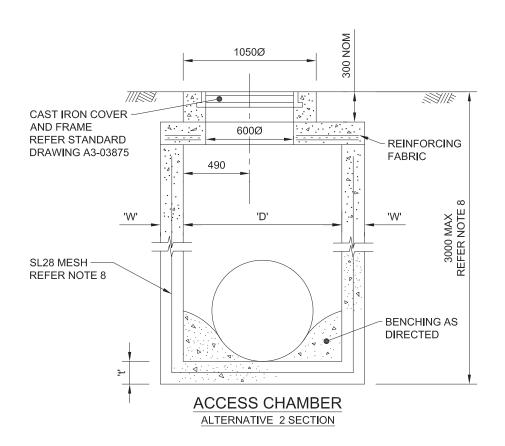

## INVERT GRADE DIMENSION 't' (MIN)

| ACCESS<br>CHAMBER | FLOOR TH   | ICKNESS 't' | WALL<br>TH <b>I</b> CKNESS | ROOF<br>SLAB<br>D <b>I</b> A |
|-------------------|------------|-------------|----------------------------|------------------------------|
| DIA 'D'           | INLET      | OUTLET      | 'W'                        |                              |
| 1050<br>1200      | 175<br>250 | 150<br>225  | 150<br>225                 | 1350<br>1650                 |
| 1350              | 250        | 225         | 225                        | 1800                         |
| 1500<br>1800      | 250<br>250 | 225<br>225  | 225<br>250                 | 1950<br>2400                 |
| 2100              | 275        | 250         | 275                        | 2730                         |

## NOTES:

- 1. STRUCTURAL CONCRETE N25, BENCHING N10 IN ACCORDANCE WITH AS 1379 AND AS 3600
- 2. REFER STANDARD DRAWING A3-3875 FOR ROOF SLAB REINFORCEMENT DETAILS
- 3. REFER PROJECT DRAWINGS FOR SIZE AND LEVEL OF CULVERTS, AND CHAMBER COVER LEVEL
- 4. LIFTING ANCHORS TO BE "SWIFTLIFT" OR EQUIVALENT 1.8 TONNE, GALVANIZED TO AS1650 AND FITTED TO MANUFACTURER'S SPECIFICATIONS
- 5. ACCESS LADDERS OR STEP IRONS TO AS1657 ONLY TO BE USED WHERE APPROVED BY COUNCIL
- 6. ALL DIMENSIONS IN MILLIMETRES, UNO
- 7. OPTIONS TO UTILISE ACCESS CHAMBERS OF ALTERNATIVE DIMENSIONS/CROSS-SECTIONS ARE AVAILABLE
- SL82 MESH TO AS1304 STANDARD TO 3.0M DEPTH( > 3.0M DEPTH REQUIRES STRUCTURAL CERTIFICATE)