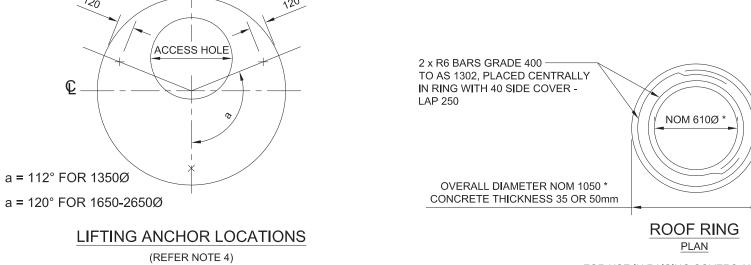

## NOTES:

- 1. STRUCTURAL CONCRETE N25, BENCHING N10 IN ACCORDANCE WITH AS 1379 AND AS 3600
- 2. REFER STANDARD DRAWING A3-3875 FOR ROOF SLAB REINFORCEMENT DETAILS
- 3. REFER PROJECT DRAWINGS FOR SIZE AND LEVEL OF CULVERTS, AND CHAMBER COVER LEVEL
- 4. LIFTING ANCHORS TO BE "SWIFTLIFT" OR EQUIVALENT 1.8 TONNE, GALVANIZED TO AS1650 AND FITTED TO MANUFACTURER'S SPECIFICATIONS
- 5. ACCESS LADDERS OR STEP IRONS TO AS1657 ONLY TO BE USED WHERE APPROVED BY COUNCIL
- 6. ALL DIMENSIONS IN MILLIMETRES, UNO
- 7. OPTIONS TO UTILISE ACCESS CHAMBERS OF ALTERNATIVE DIMENSIONS/CROSS-SECTIONS ARE AVAILABLE
- SL82 MESH TO AS1304 STANDARD TO 3.0M DEPTH( > 3.0M DEPTH REQUIRES STRUCTURAL CERTIFICATE)