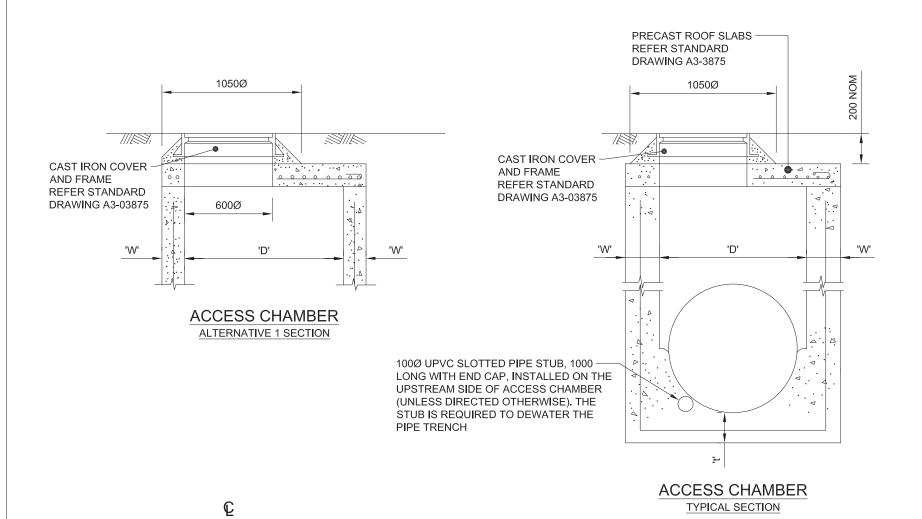

## INVERT GRADE DIMENSION 't' (MIN)

| ACCESS<br>CHAMBER | FLOOR TH   | ICKNESS 't' | WALL<br>TH <b>I</b> CKNESS | ROOF<br>SLAB<br>D <b>I</b> A |
|-------------------|------------|-------------|----------------------------|------------------------------|
| DIA 'D'           | INLET      | OUTLET      | 'W'                        |                              |
| 1050<br>1200      | 175<br>250 | 150<br>225  | 150<br>225                 | 1350<br>1650                 |
| 1350              | 250        | 225         | 225                        | 1800                         |
| 1500<br>1800      | 250<br>250 | 225<br>225  | 225<br>250                 | 1950<br>2400                 |
| 2100              | 275        | 250         | 275                        | 2730                         |

## NOTES:

- 1. STRUCTURAL CONCRETE N25, BENCHING N10 IN ACCORDANCE WITH AS 1379 AND AS 3600
- 2. REFER STANDARD DRAWING A3-3875 FOR ROOF SLAB REINFORCEMENT DETAILS
- 3. REFER PROJECT DRAWINGS FOR SIZE AND LEVEL OF CULVERTS, AND CHAMBER COVER LEVEL
- 4. LIFTING ANCHORS TO BE "SWIFTLIFT" OR EQUIVALENT 1.8 TONNE, GALVANIZED TO AS1650 AND FITTED TO MANUFACTURER'S SPECIFICATIONS
- 5. ACCESS LADDERS OR STEP IRONS TO AS1657 ONLY TO BE USED WHERE APPROVED BY COUNCIL
- 6. ALL DIMENSIONS IN MILLIMETRES, UNO
- 7. OPTIONS TO UTILISE ACCESS CHAMBERS OF ALTERNATIVE DIMENSIONS/CROSS-SECTIONS ARE AVAILABLE
- SL82 MESH TO AS1304 STANDARD TO 3.0M DEPTH( > 3.0M DEPTH REQUIRES STRUCTURAL CERTIFICATE)