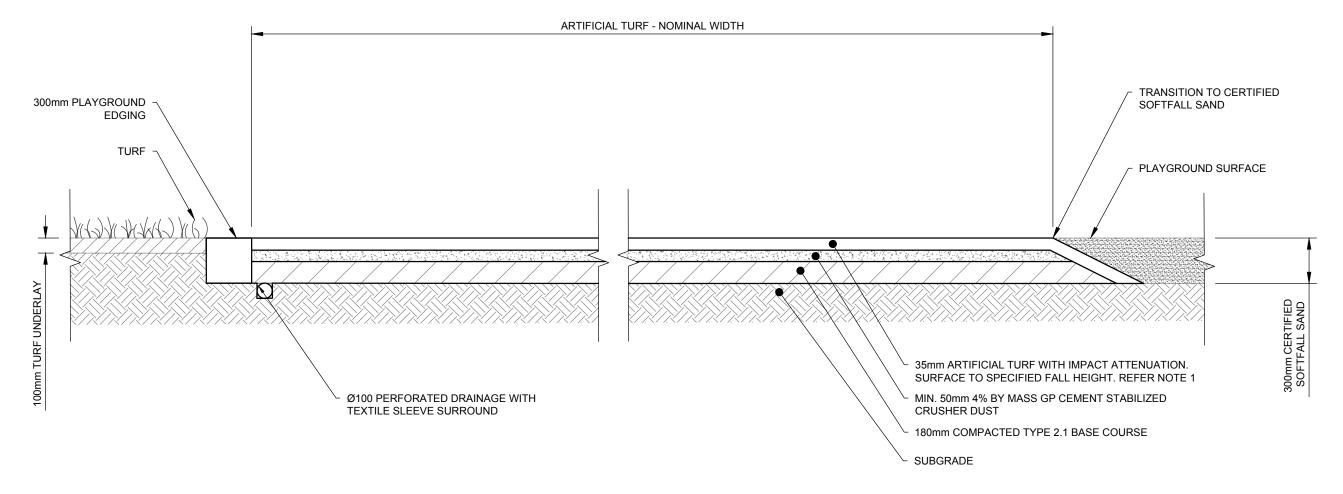

PLAYGROUND SOFTFALL TREATMENT - ARTIFICIAL TURF SCALE 1:25

## NOTES:

- 1. IMPACT ATTENUATION SURFACE IS REQUIRED WITHIN A DEDICATED FALL ZONE AREA. IMPACT ATTENUATION SURFACE TO BE INSTALLED TO MANUFACTURE'S WRITTEN INSTRUCTIONS AND COMPLY WITH AS4422. SURFACE THICKNESS OF UNITARY SOFTFALL (TRAFFICABLE SOFTFALL) TO EXCEED EQUIPMENT'S SPECIFIED CRITICAL FALL HEIGHT REQUIREMENT BY 30% TO ALLOW FOR COMPACTION OF SURFACE OVER DURATION OF ASSETS LIFE.
- 2. STABILIZED CRUSHER DUST OR ROADBASE TO BE INSTALLED TO MANUFACTURER'S WRITTEN INSTRUCTIONS. MATERIAL TO BE SPECIFIED BY PE&S.
- 3. ALL DIMENSIONS IN MILLIMETERS UNLESS NOTED OTHERWISE.