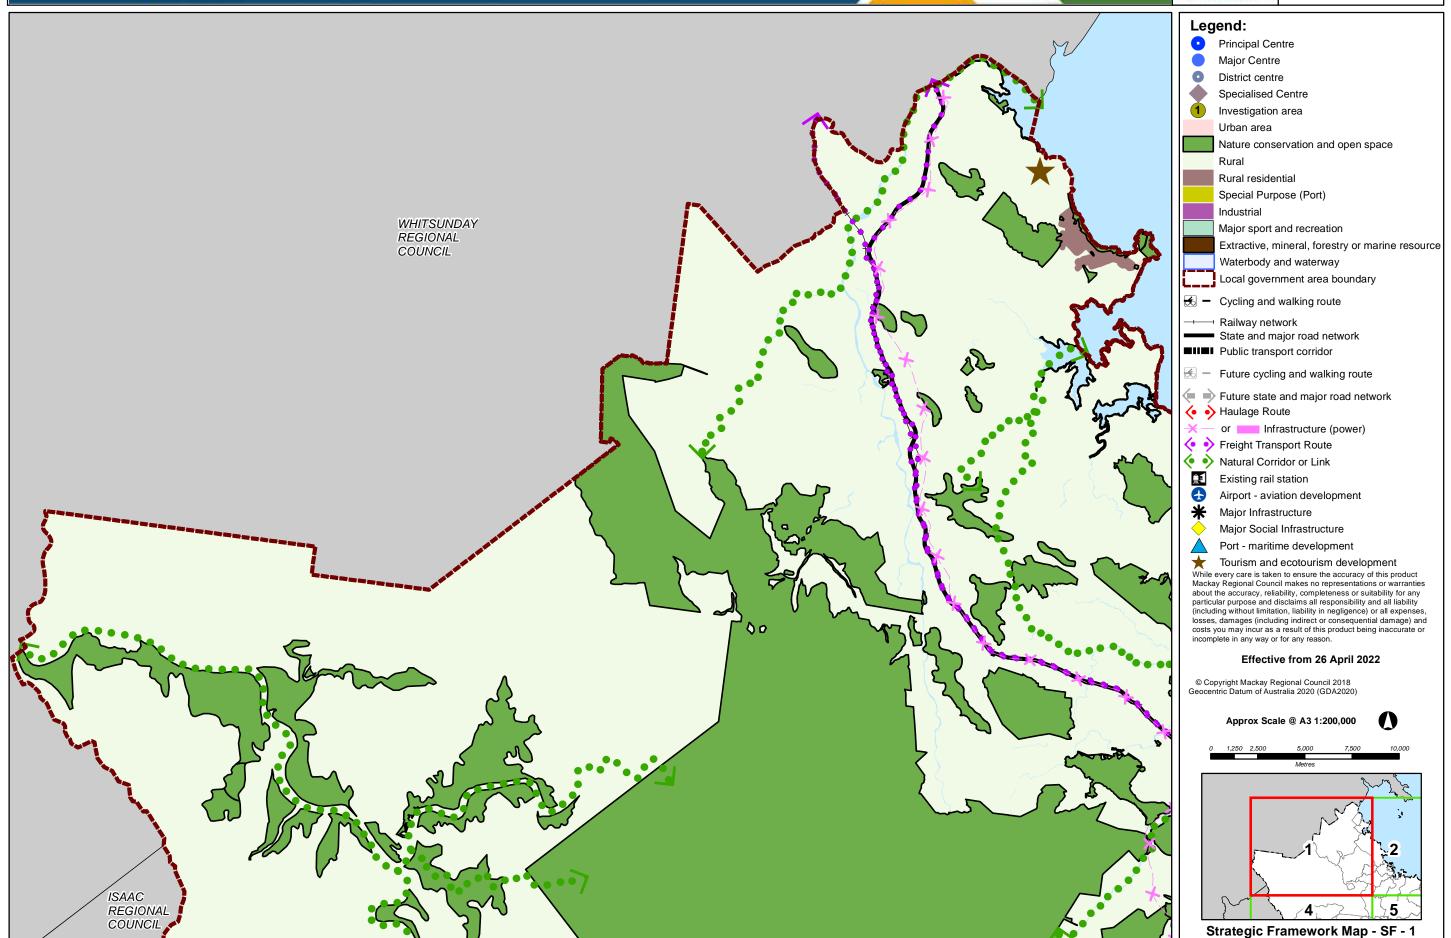

#### Mackay Region PLANNING SCHEME Strategic Framework Mackay Maps Legend: Principal Centre Major Centre District centre Specialised Centre Investigation area Urban area Nature conservation and open space Rural residential Special Purpose (Port) Industrial Major sport and recreation Extractive, mineral, forestry or marine resource Waterbody and waterway Local government area boundary → Railway network State and major road network ■ ■ Public transport corridor ← Future cycling and walking route Future state and major road network ♦ Haulage Route or Infrastructure (power) Freight Transport Route Natural Corridor or Link Existing rail station Airport - aviation development \* Major Infrastructure Major Social Infrastructure Port - maritime development ★ Tourism and ecotourism development While every care is taken to ensure the accuracy of this product Mackay Régional Council makes no representations or warranties about the accuracy, reliability, completeness or suitability for any particular purpose and disclaims all responsibility and all liability (including without limitation, liability in negligence) or all expenses, losses, damages (including indirect or consequential damage) and costs you may incur as a result of this product being inaccurate or incomplete in any way or for any reason. Effective from 26 April 2022