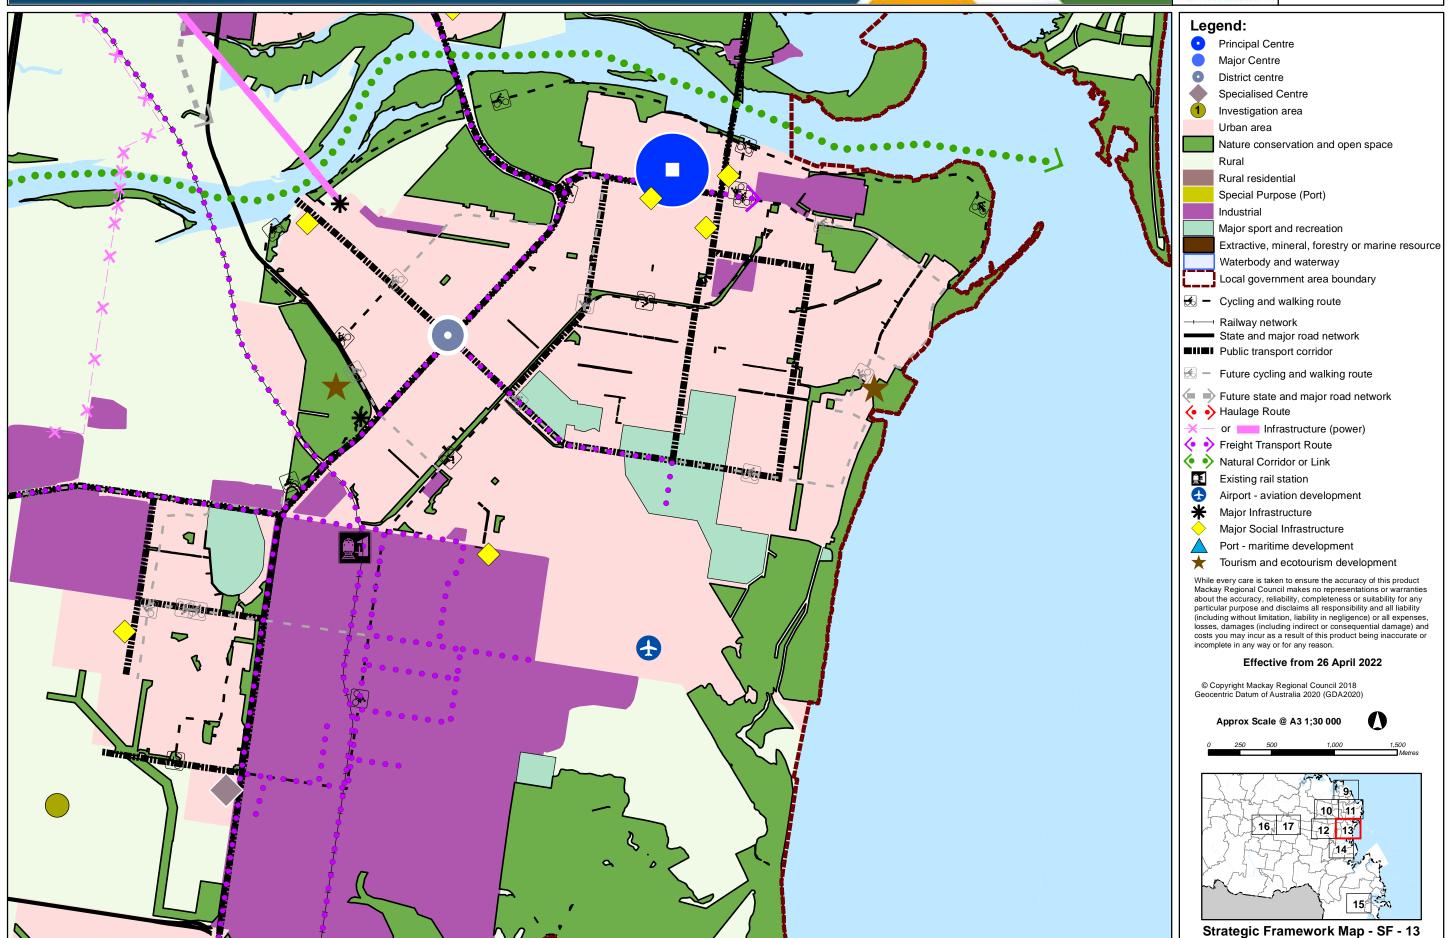

#### Mackay Region PLANNING SCHEME Strategic Framework Mackay Maps Legend: Principal Centre Major Centre District centre Specialised Centre Investigation area Urban area Nature conservation and open space Rural residential Special Purpose (Port) Industrial Major sport and recreation Extractive, mineral, forestry or marine resource Waterbody and waterway Local government area boundary → Railway network State and major road network ■ ■ Public transport corridor ← Future cycling and walking route Future state and major road network ♦ Haulage Route or Infrastructure (power) Freight Transport Route Natural Corridor or Link Existing rail station Airport - aviation development \* Major Infrastructure Major Social Infrastructure Port - maritime development ★ Tourism and ecotourism development While every care is taken to ensure the accuracy of this product Mackay Régional Council makes no representations or warranties about the accuracy, reliability, completeness or suitability for any particular purpose and disclaims all responsibility and all liability (including without limitation, liability in negligence) or all expenses, losses, damages (including indirect or consequential damage) and costs you may incur as a result of this product being inaccurate or incomplete in any way or for any reason. Effective from 26 April 2022

© Copyright Mackay Regional Council 2018 Geocentric Datum of Australia 2020 (GDA2020)

Approx Scale @ A3 1;30 000

16, 17

Strategic Framework Map - SF - 12