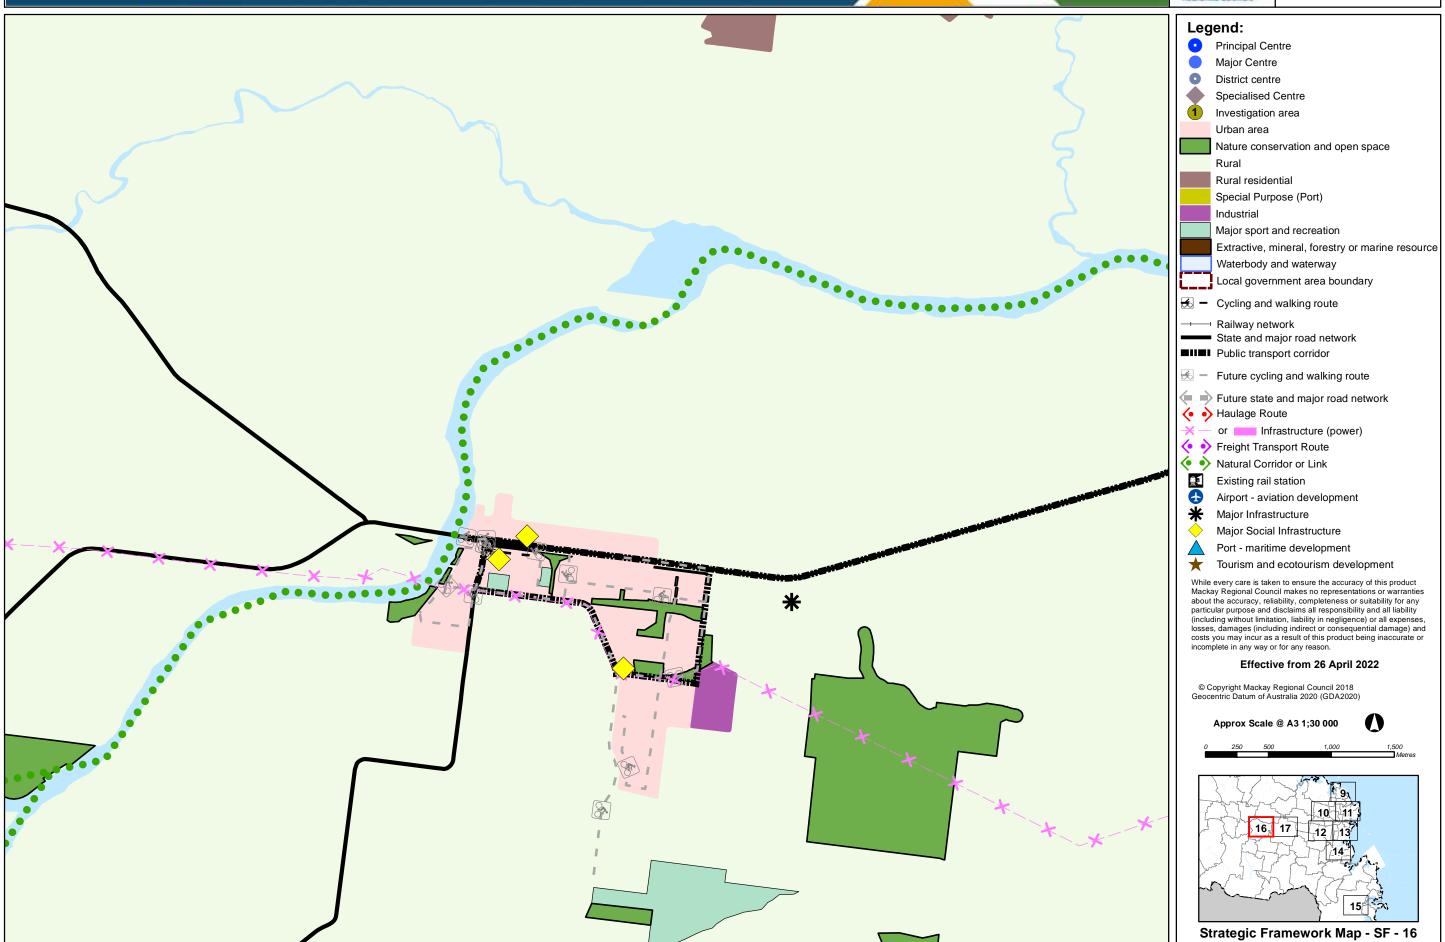

#### Mackay Region PLANNING SCHEME Strategic Framework Mackay Maps Legend: Principal Centre Major Centre District centre Specialised Centre Investigation area Urban area Nature conservation and open space Rural residential Special Purpose (Port) Industrial Major sport and recreation Extractive, mineral, forestry or marine resource Waterbody and waterway Local government area boundary → Railway network State and major road network ■ ■ Public transport corridor ← Future cycling and walking route Future state and major road network ♦ Haulage Route or Infrastructure (power) Freight Transport Route Natural Corridor or Link Existing rail station Airport - aviation development \* Major Infrastructure Major Social Infrastructure Port - maritime development ★ Tourism and ecotourism development While every care is taken to ensure the accuracy of this product Mackay Régional Council makes no representations or warranties about the accuracy, reliability, completeness or suitability for any particular purpose and disclaims all responsibility and all liability (including without limitation, liability in negligence) or all expenses, losses, damages (including indirect or consequential damage) and costs you may incur as a result of this product being inaccurate or incomplete in any way or for any reason. Effective from 26 April 2022

© Copyright Mackay Regional Council 2018 Geocentric Datum of Australia 2020 (GDA2020)

Approx Scale @ A3 1;30 000

16, 17

Strategic Framework Map - SF - 12