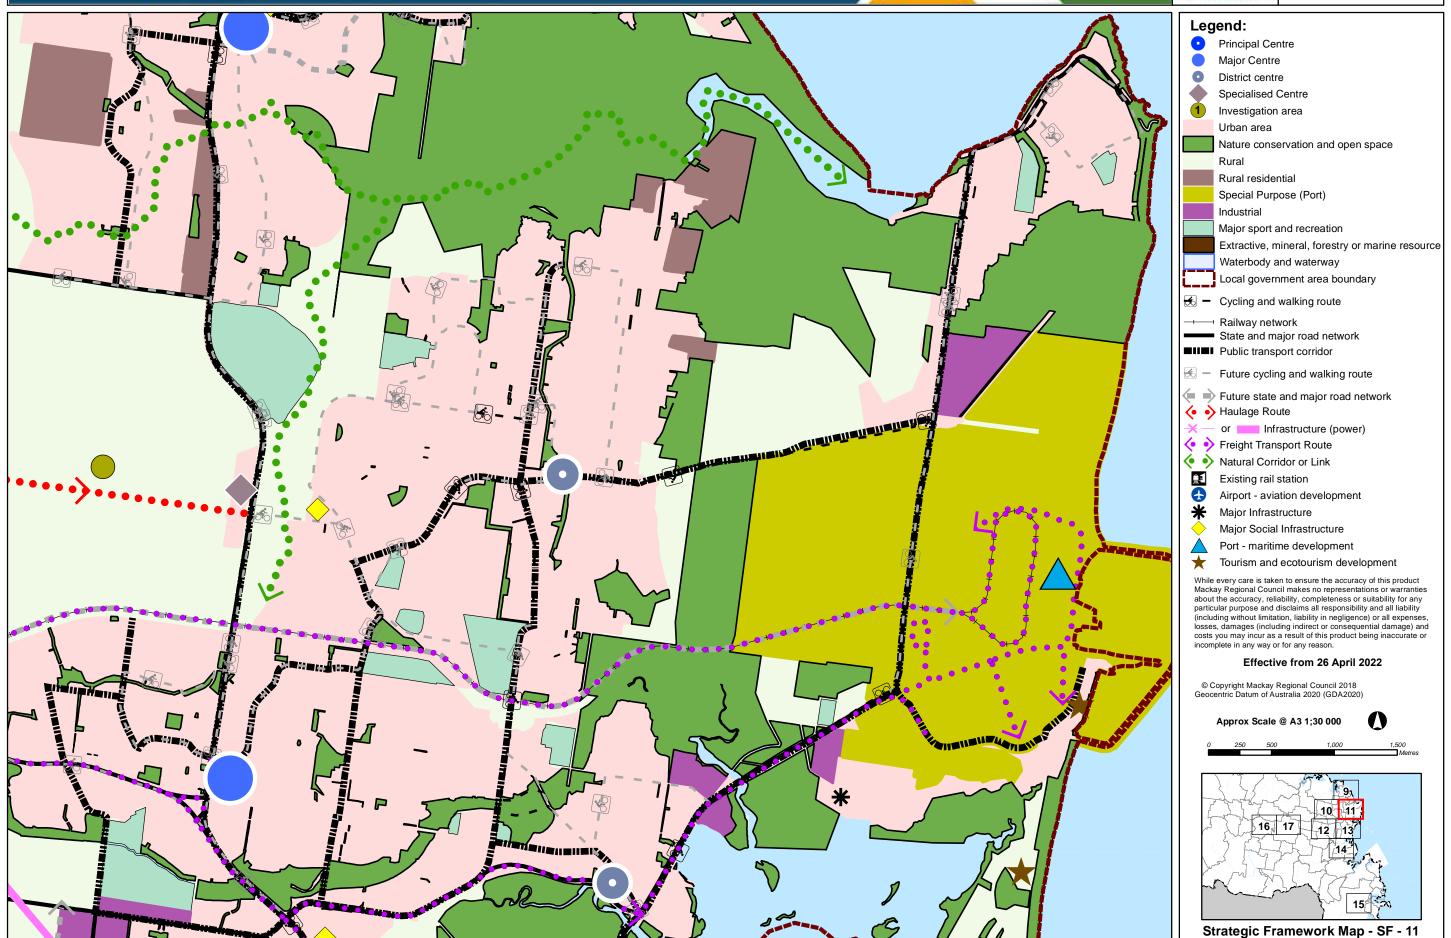

#### Mackay Region PLANNING SCHEME Strategic Framework Mackay Maps Legend: Principal Centre Major Centre District centre Specialised Centre Investigation area Urban area Nature conservation and open space Rural residential Special Purpose (Port) Industrial Major sport and recreation Extractive, mineral, forestry or marine resource Waterbody and waterway Local government area boundary → Railway network State and major road network ■ ■ Public transport corridor ← Future cycling and walking route Future state and major road network ♦ Haulage Route or Infrastructure (power) Freight Transport Route Natural Corridor or Link Existing rail station Airport - aviation development \* Major Infrastructure Major Social Infrastructure Port - maritime development ★ Tourism and ecotourism development While every care is taken to ensure the accuracy of this product Mackay Régional Council makes no representations or warranties about the accuracy, reliability, completeness or suitability for any particular purpose and disclaims all responsibility and all liability (including without limitation, liability in negligence) or all expenses, losses, damages (including indirect or consequential damage) and costs you may incur as a result of this product being inaccurate or incomplete in any way or for any reason. Effective from 26 April 2022