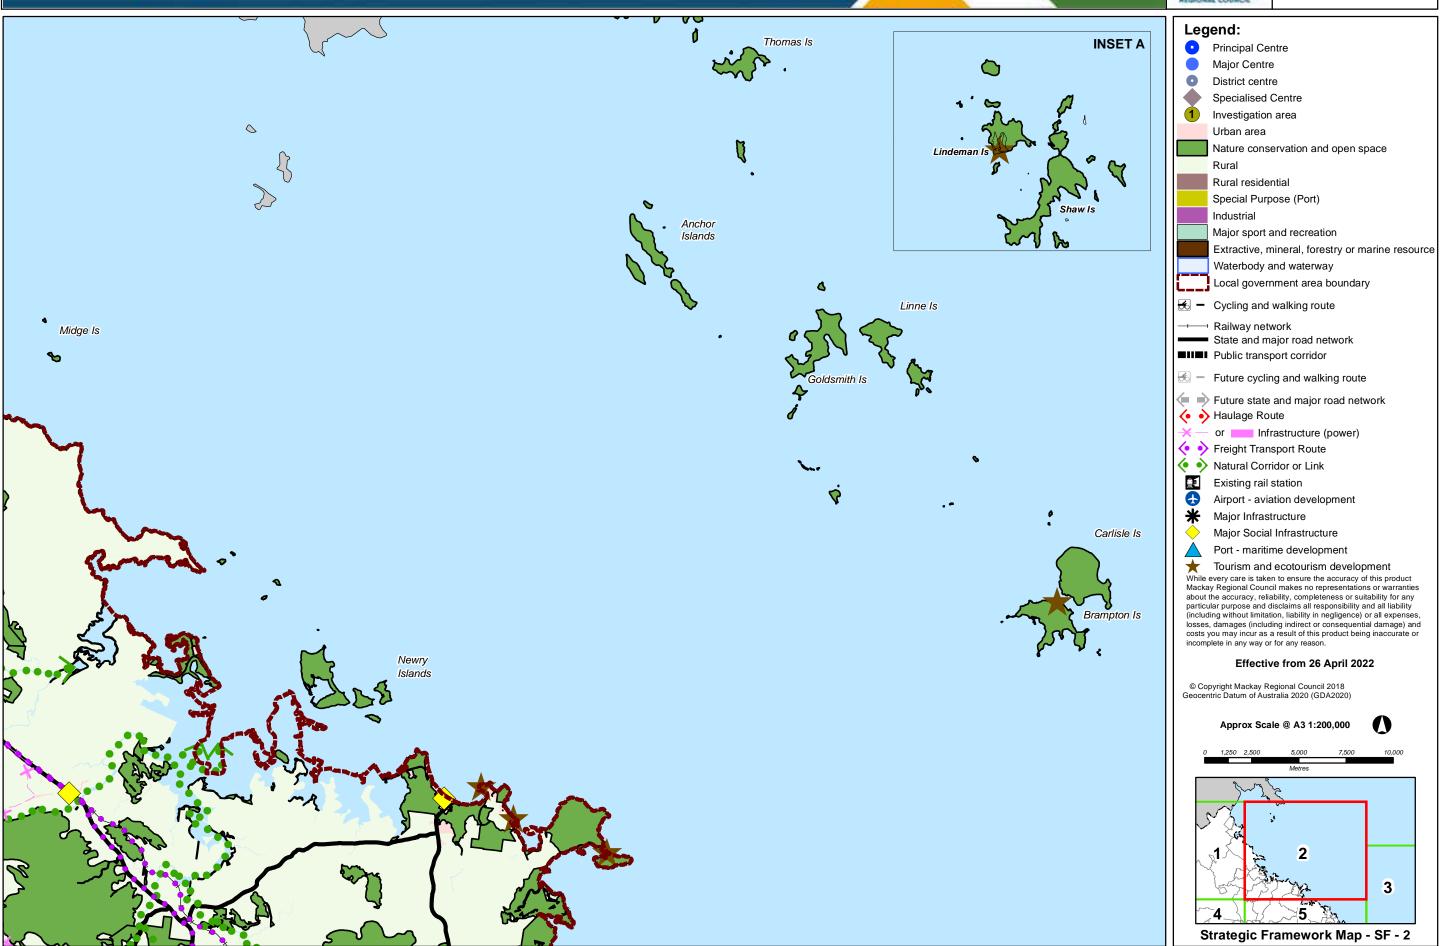

#### Mackay Region PLANNING SCHEME Strategic Framework Mackay Maps Legend: Principal Centre Major Centre District centre Specialised Centre Investigation area Urban area Nature conservation and open space Rural residential Special Purpose (Port) Industrial Major sport and recreation Extractive, mineral, forestry or marine resource Waterbody and waterway Local government area boundary → Railway network State and major road network ■ ■ Public transport corridor ← Future cycling and walking route Future state and major road network ♦ Haulage Route or Infrastructure (power) Freight Transport Route Natural Corridor or Link Existing rail station Airport - aviation development \* Major Infrastructure Major Social Infrastructure Port - maritime development ★ Tourism and ecotourism development While every care is taken to ensure the accuracy of this product Mackay Régional Council makes no representations or warranties about the accuracy, reliability, completeness or suitability for any particular purpose and disclaims all responsibility and all liability (including without limitation, liability in negligence) or all expenses, losses, damages (including indirect or consequential damage) and costs you may incur as a result of this product being inaccurate or incomplete in any way or for any reason. Effective from 26 April 2022