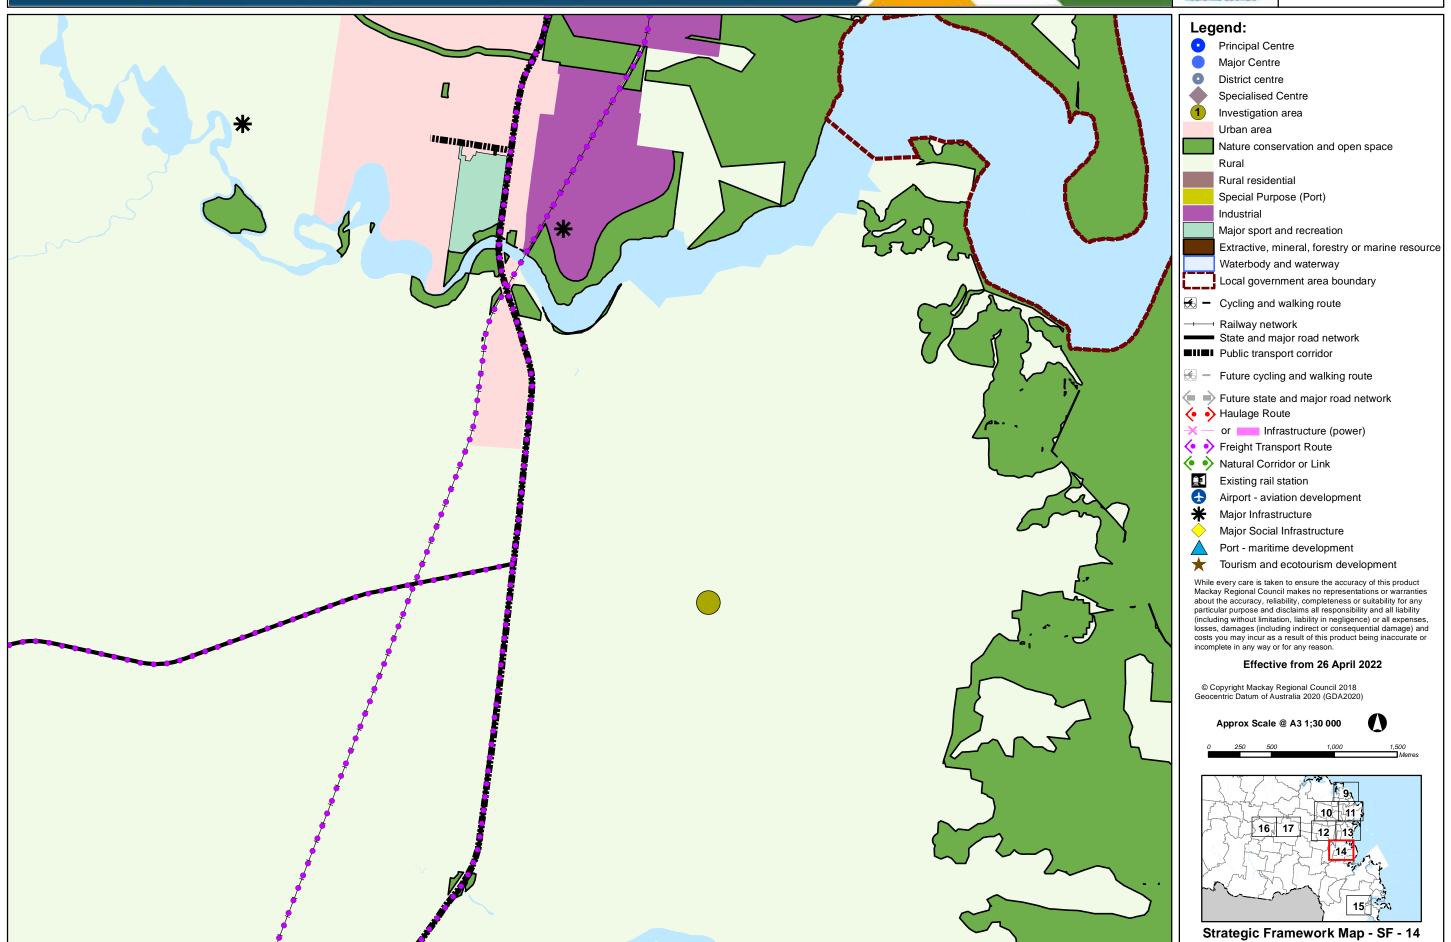

#### Mackay Region PLANNING SCHEME Strategic Framework Mackay Maps Legend: Principal Centre Major Centre District centre Specialised Centre Investigation area Urban area Nature conservation and open space Rural residential Special Purpose (Port) Industrial Major sport and recreation Extractive, mineral, forestry or marine resource Waterbody and waterway Local government area boundary → Railway network State and major road network ■ ■ Public transport corridor ← Future cycling and walking route Future state and major road network ♦ Haulage Route or Infrastructure (power) Freight Transport Route Natural Corridor or Link Existing rail station Airport - aviation development \* Major Infrastructure Major Social Infrastructure Port - maritime development ★ Tourism and ecotourism development While every care is taken to ensure the accuracy of this product Mackay Régional Council makes no representations or warranties about the accuracy, reliability, completeness or suitability for any particular purpose and disclaims all responsibility and all liability (including without limitation, liability in negligence) or all expenses, losses, damages (including indirect or consequential damage) and costs you may incur as a result of this product being inaccurate or incomplete in any way or for any reason. Effective from 26 April 2022

© Copyright Mackay Regional Council 2018 Geocentric Datum of Australia 2020 (GDA2020)

Approx Scale @ A3 1;30 000

16, 17

Strategic Framework Map - SF - 12