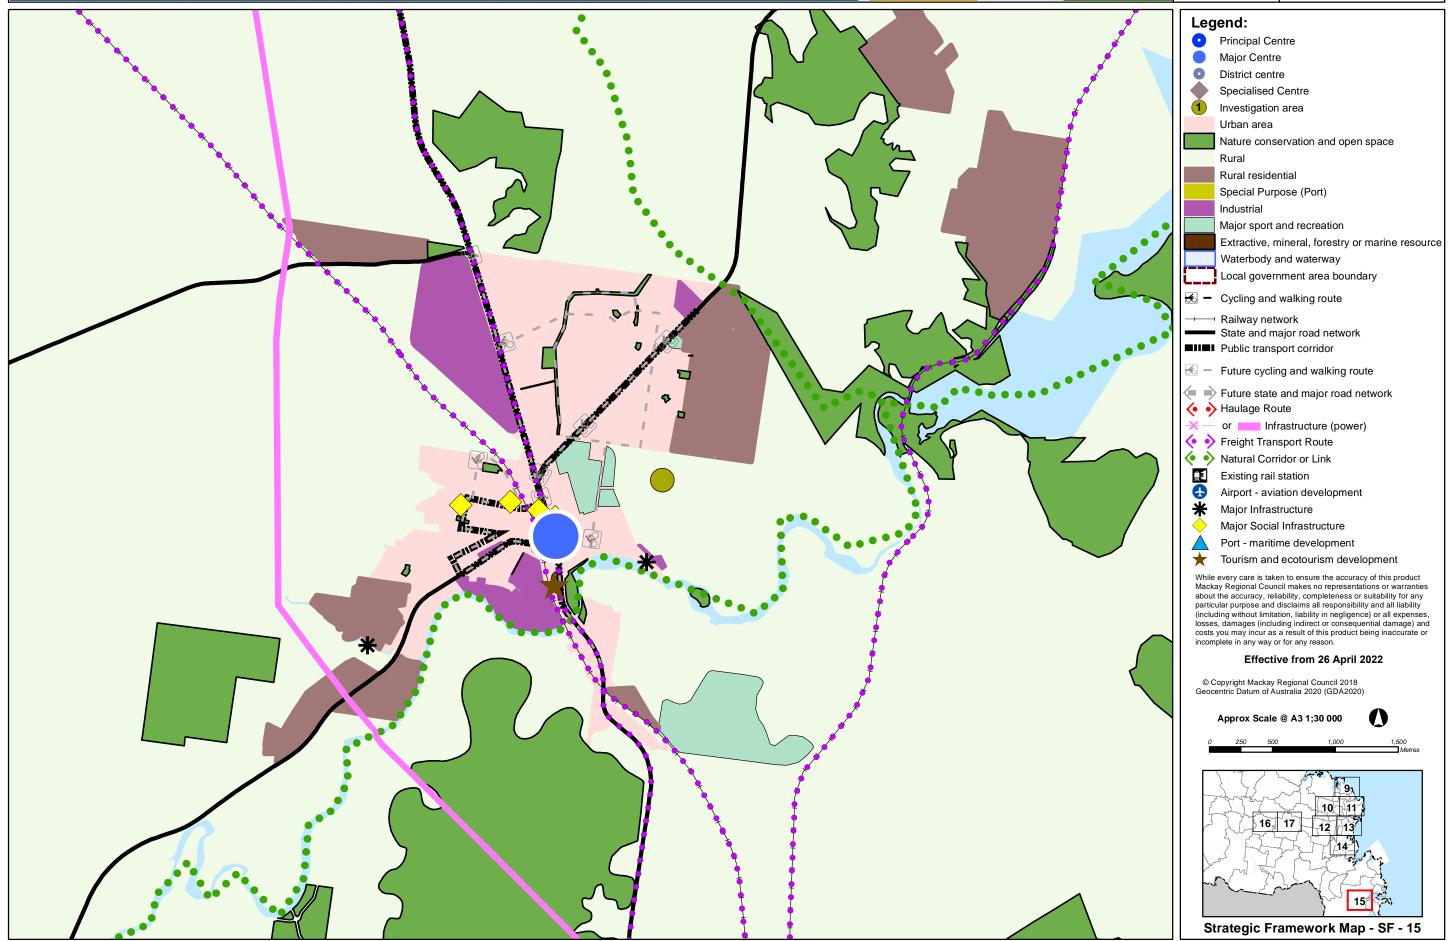

#### Mackay Region PLANNING SCHEME Strategic Framework Mackay Maps Legend: Principal Centre Major Centre District centre Specialised Centre Investigation area Urban area Nature conservation and open space Rural residential Special Purpose (Port) Industrial Major sport and recreation Extractive, mineral, forestry or marine resource Waterbody and waterway Local government area boundary → Railway network State and major road network ■ ■ Public transport corridor ← Future cycling and walking route Future state and major road network ♦ Haulage Route or Infrastructure (power) Freight Transport Route Natural Corridor or Link Existing rail station Airport - aviation development \* Major Infrastructure Major Social Infrastructure Port - maritime development ★ Tourism and ecotourism development While every care is taken to ensure the accuracy of this product Mackay Régional Council makes no representations or warranties about the accuracy, reliability, completeness or suitability for any particular purpose and disclaims all responsibility and all liability (including without limitation, liability in negligence) or all expenses, losses, damages (including indirect or consequential damage) and costs you may incur as a result of this product being inaccurate or incomplete in any way or for any reason. Effective from 26 April 2022

© Copyright Mackay Regional Council 2018 Geocentric Datum of Australia 2020 (GDA2020)

Approx Scale @ A3 1;30 000

16, 17

Strategic Framework Map - SF - 12