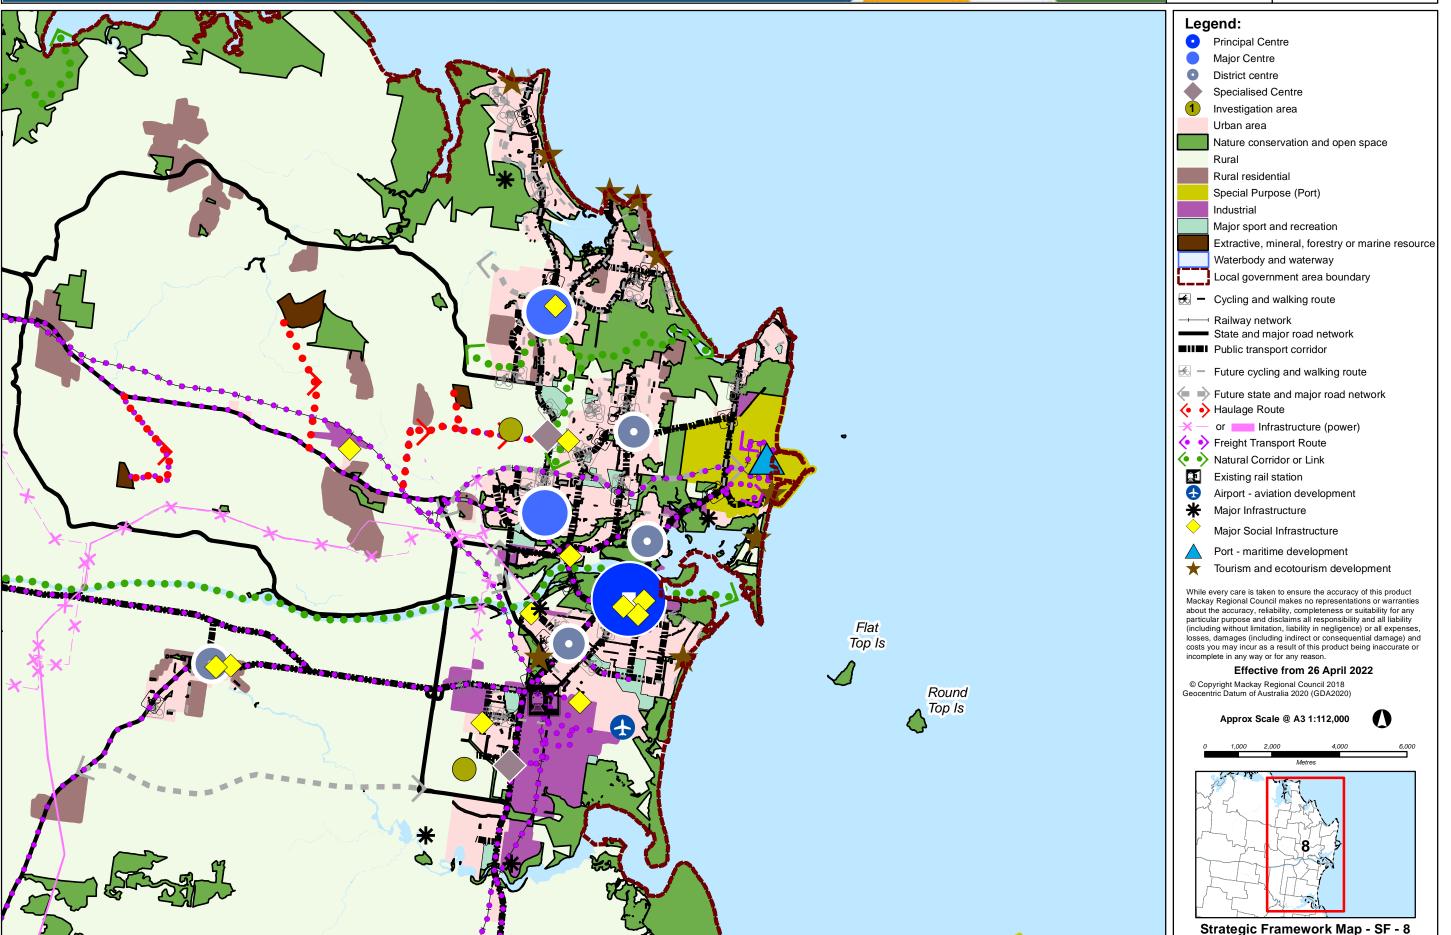

#### Mackay Region PLANNING SCHEME Strategic Framework Mackay Maps Legend: Principal Centre Major Centre District centre Specialised Centre Investigation area Urban area Nature conservation and open space Rural residential Special Purpose (Port) Industrial Major sport and recreation Extractive, mineral, forestry or marine resource Waterbody and waterway Local government area boundary → Railway network State and major road network ■ ■ Public transport corridor ← Future cycling and walking route Future state and major road network ♦ Haulage Route or Infrastructure (power) Freight Transport Route Natural Corridor or Link Existing rail station Airport - aviation development \* Major Infrastructure Major Social Infrastructure Port - maritime development ★ Tourism and ecotourism development While every care is taken to ensure the accuracy of this product Mackay Régional Council makes no representations or warranties about the accuracy, reliability, completeness or suitability for any particular purpose and disclaims all responsibility and all liability (including without limitation, liability in negligence) or all expenses, losses, damages (including indirect or consequential damage) and costs you may incur as a result of this product being inaccurate or incomplete in any way or for any reason. Effective from 26 April 2022