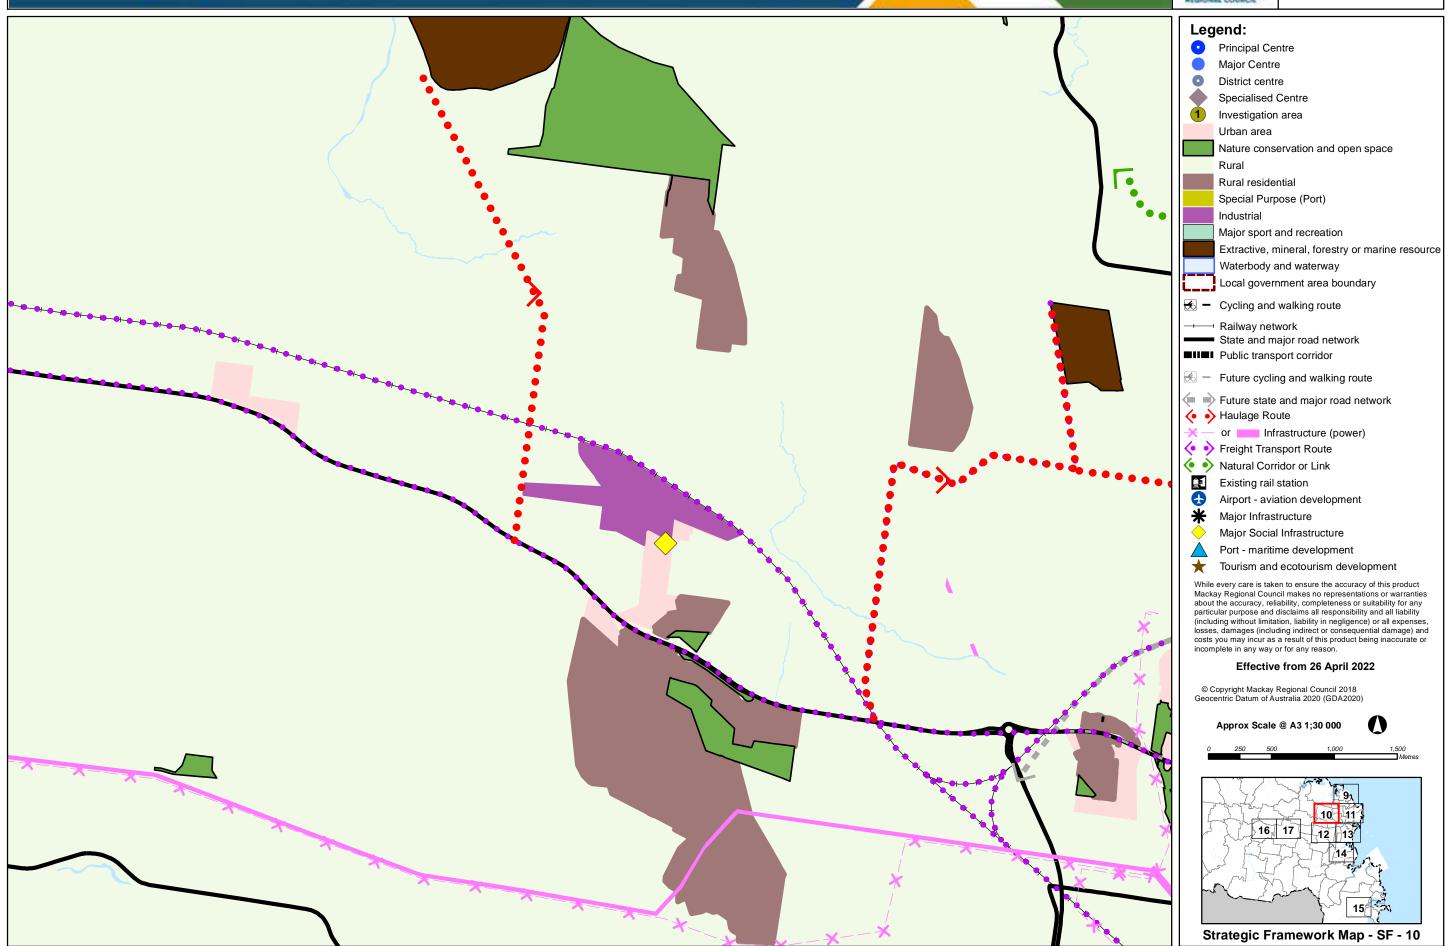

#### Mackay Region PLANNING SCHEME Strategic Framework Mackay Maps Legend: Principal Centre Major Centre District centre Specialised Centre Investigation area Urban area Nature conservation and open space Rural residential Special Purpose (Port) Industrial Major sport and recreation Extractive, mineral, forestry or marine resource Waterbody and waterway Local government area boundary → Railway network State and major road network ■ ■ Public transport corridor ← Future cycling and walking route Future state and major road network ♦ Haulage Route or Infrastructure (power) Freight Transport Route Natural Corridor or Link Existing rail station Airport - aviation development \* Major Infrastructure Major Social Infrastructure Port - maritime development ★ Tourism and ecotourism development While every care is taken to ensure the accuracy of this product Mackay Régional Council makes no representations or warranties about the accuracy, reliability, completeness or suitability for any particular purpose and disclaims all responsibility and all liability (including without limitation, liability in negligence) or all expenses, losses, damages (including indirect or consequential damage) and costs you may incur as a result of this product being inaccurate or incomplete in any way or for any reason. Effective from 26 April 2022