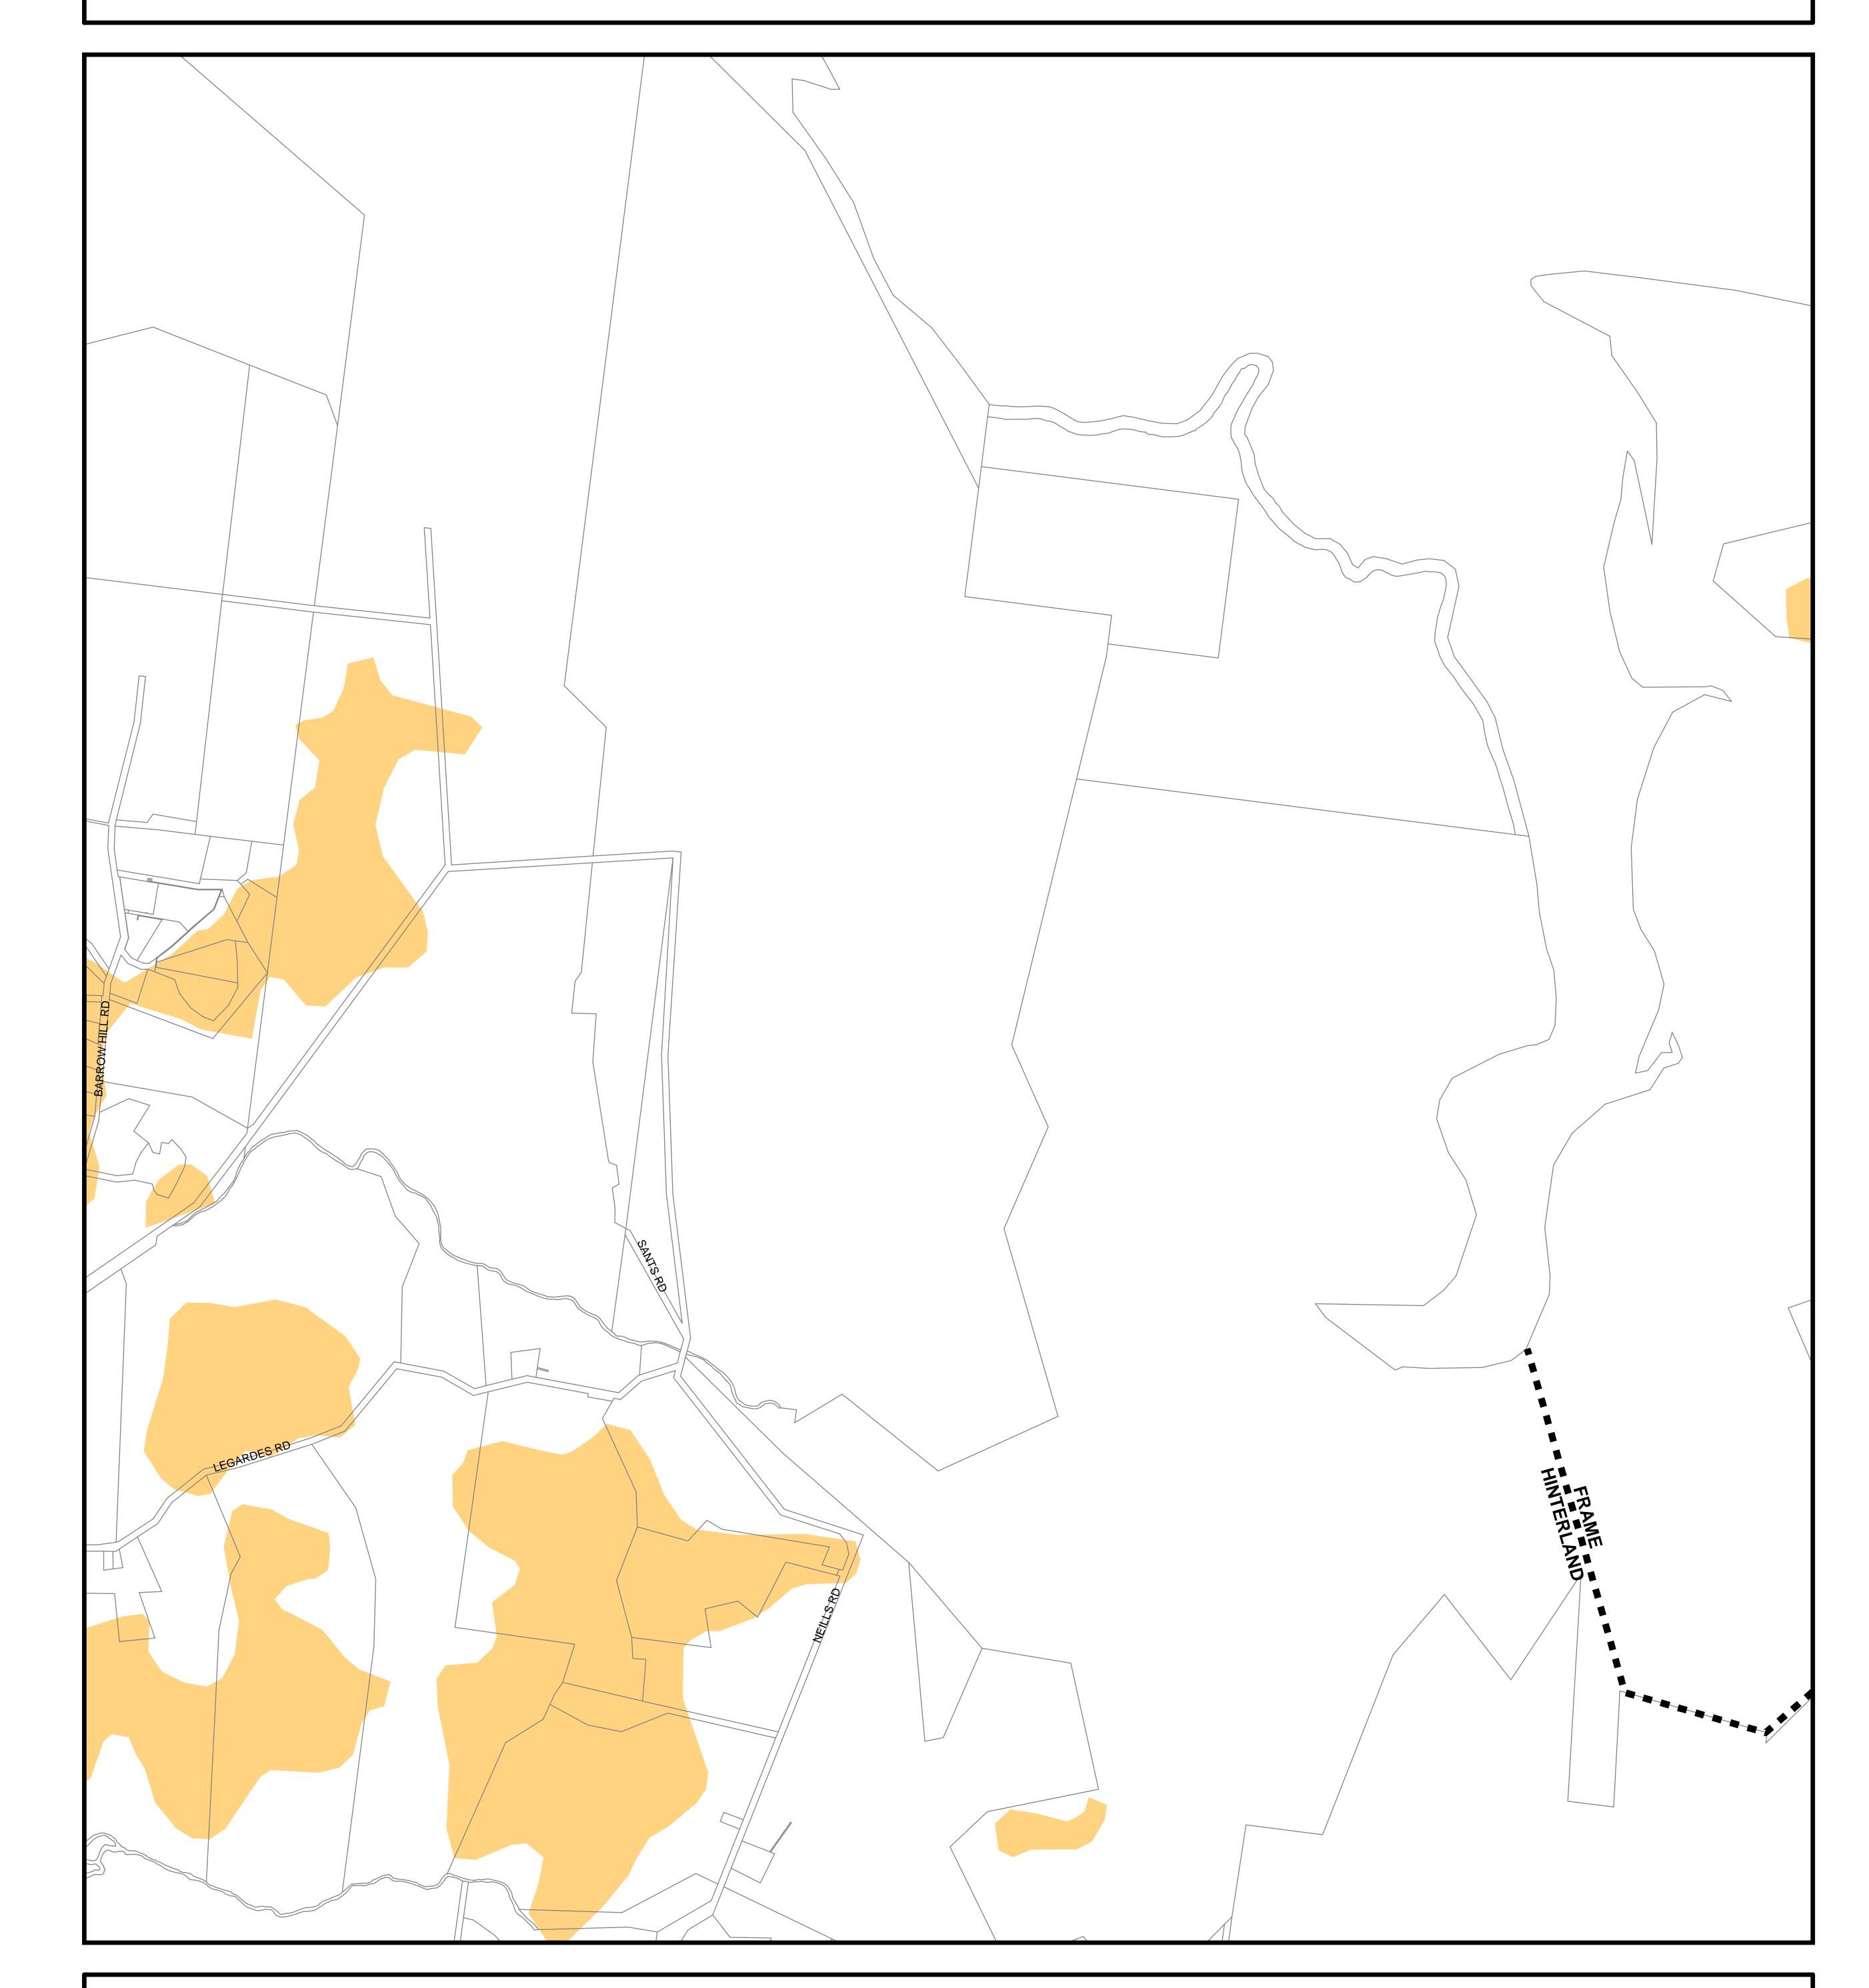

Mackay City Council Planning Scheme Development on Steep Land Overlay



## PRODUCED BY MACKAY CITY COUNCIL - GIS SECTION

Based on Cadastral Data provided with the permission of the Department of Natural Resources (Current as at May 2005) While every care is taken to ensure the accuracy of this data, the Department of Natural Resources and Mackay City Council makes no representations or warranties about its accuracy, reliability, completeness or suitability for any particular purpose and disclaims all responsibility and all liability (including without limitation, liability in negligence) for all expenses, losses, damages (including indirect or consequential damage) and costs which you might incur as a result of the data being inaccurate or incomplete in any way and for any reason.

## **Extent of Overlay**

Steep Land 15% & Greater





Jul 22, 2005