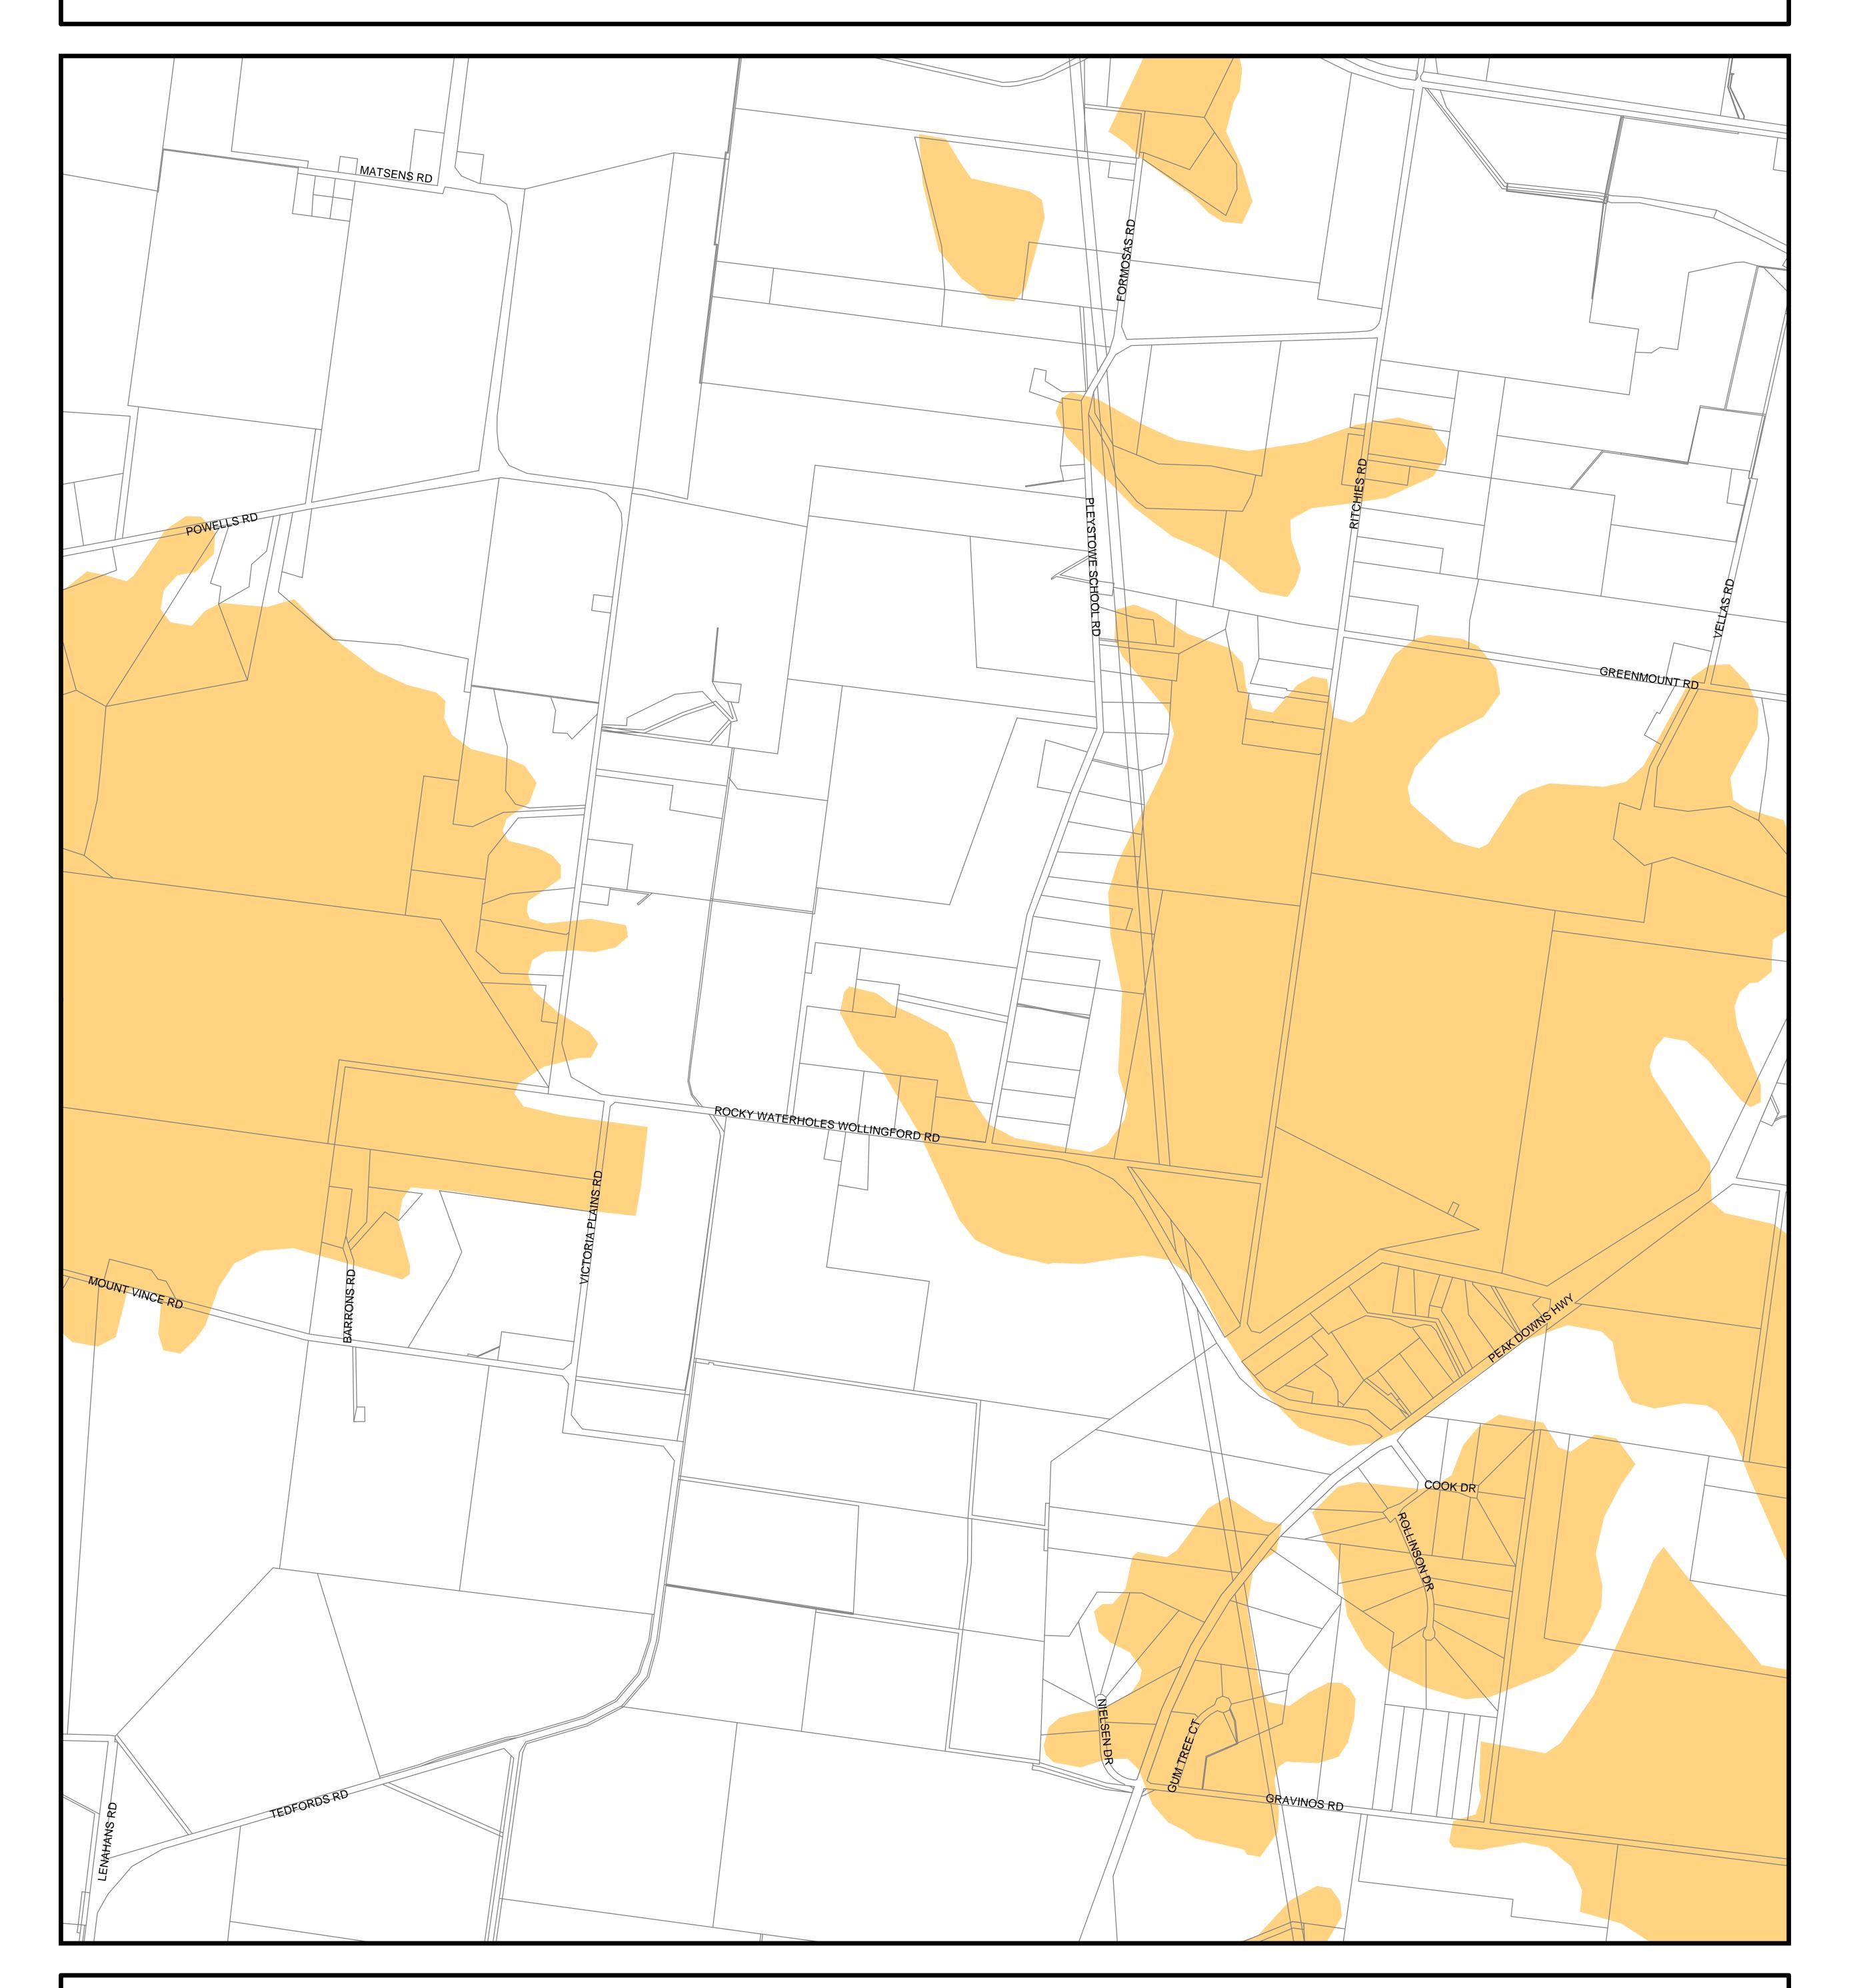

Mackay City Council Planning Scheme Development on Steep Land Overlay

## **Extent of Overlay**

Steep Land 15% & Greater