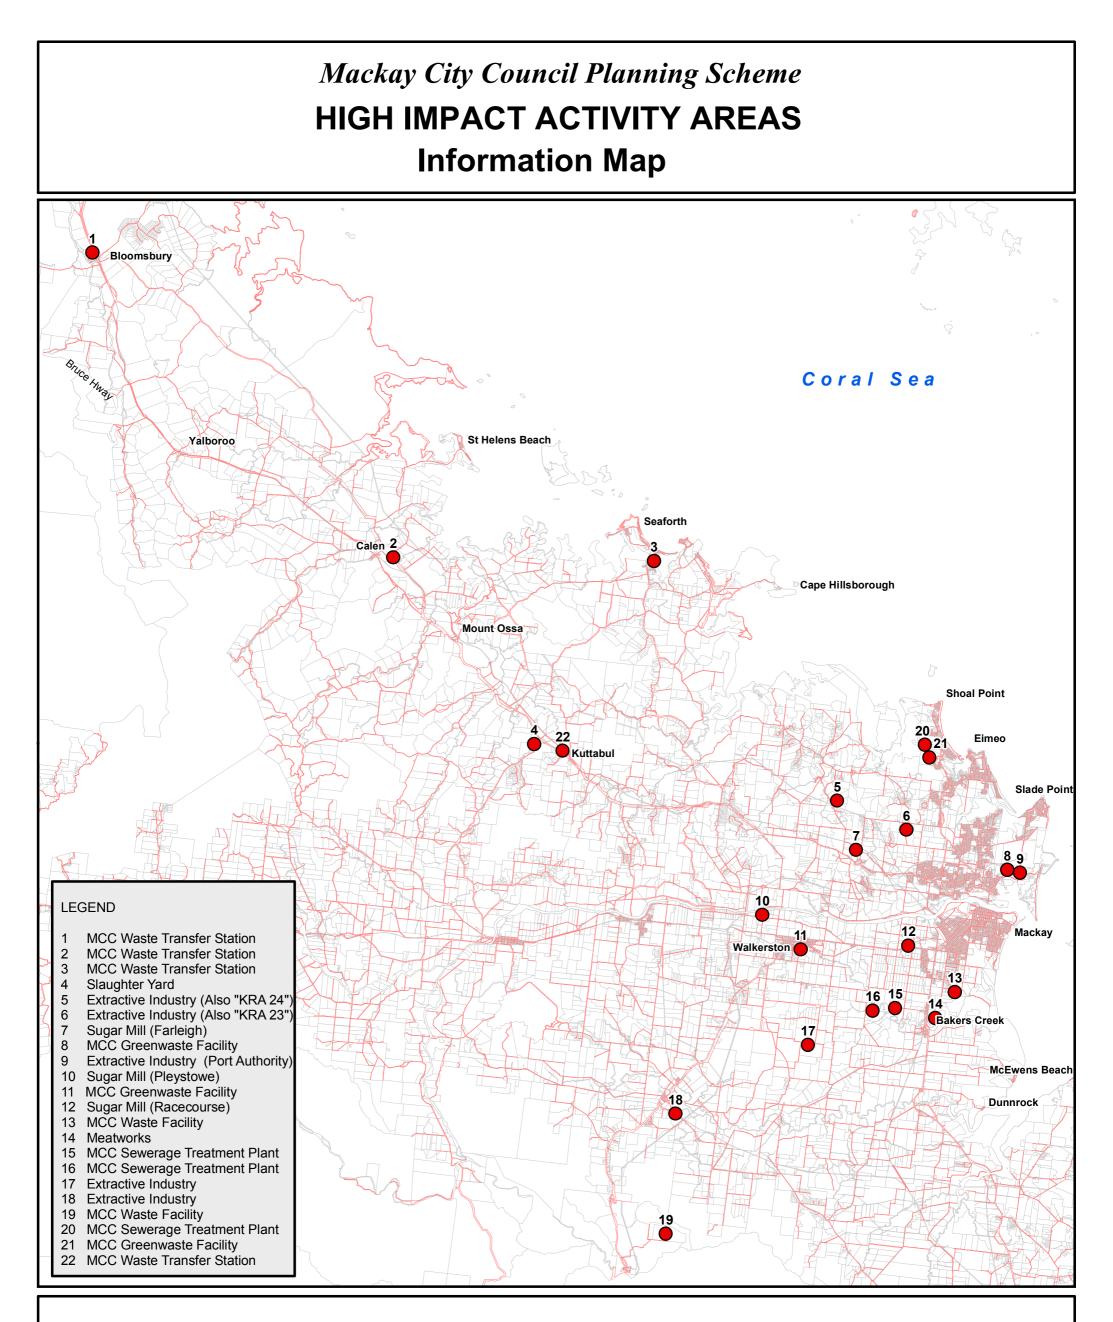

Scheme Amendments 2 of 2007 - Attachment G: High Impact Activity Information Maps and Key Resource Area Maps (Environment and Infrastructure Code)