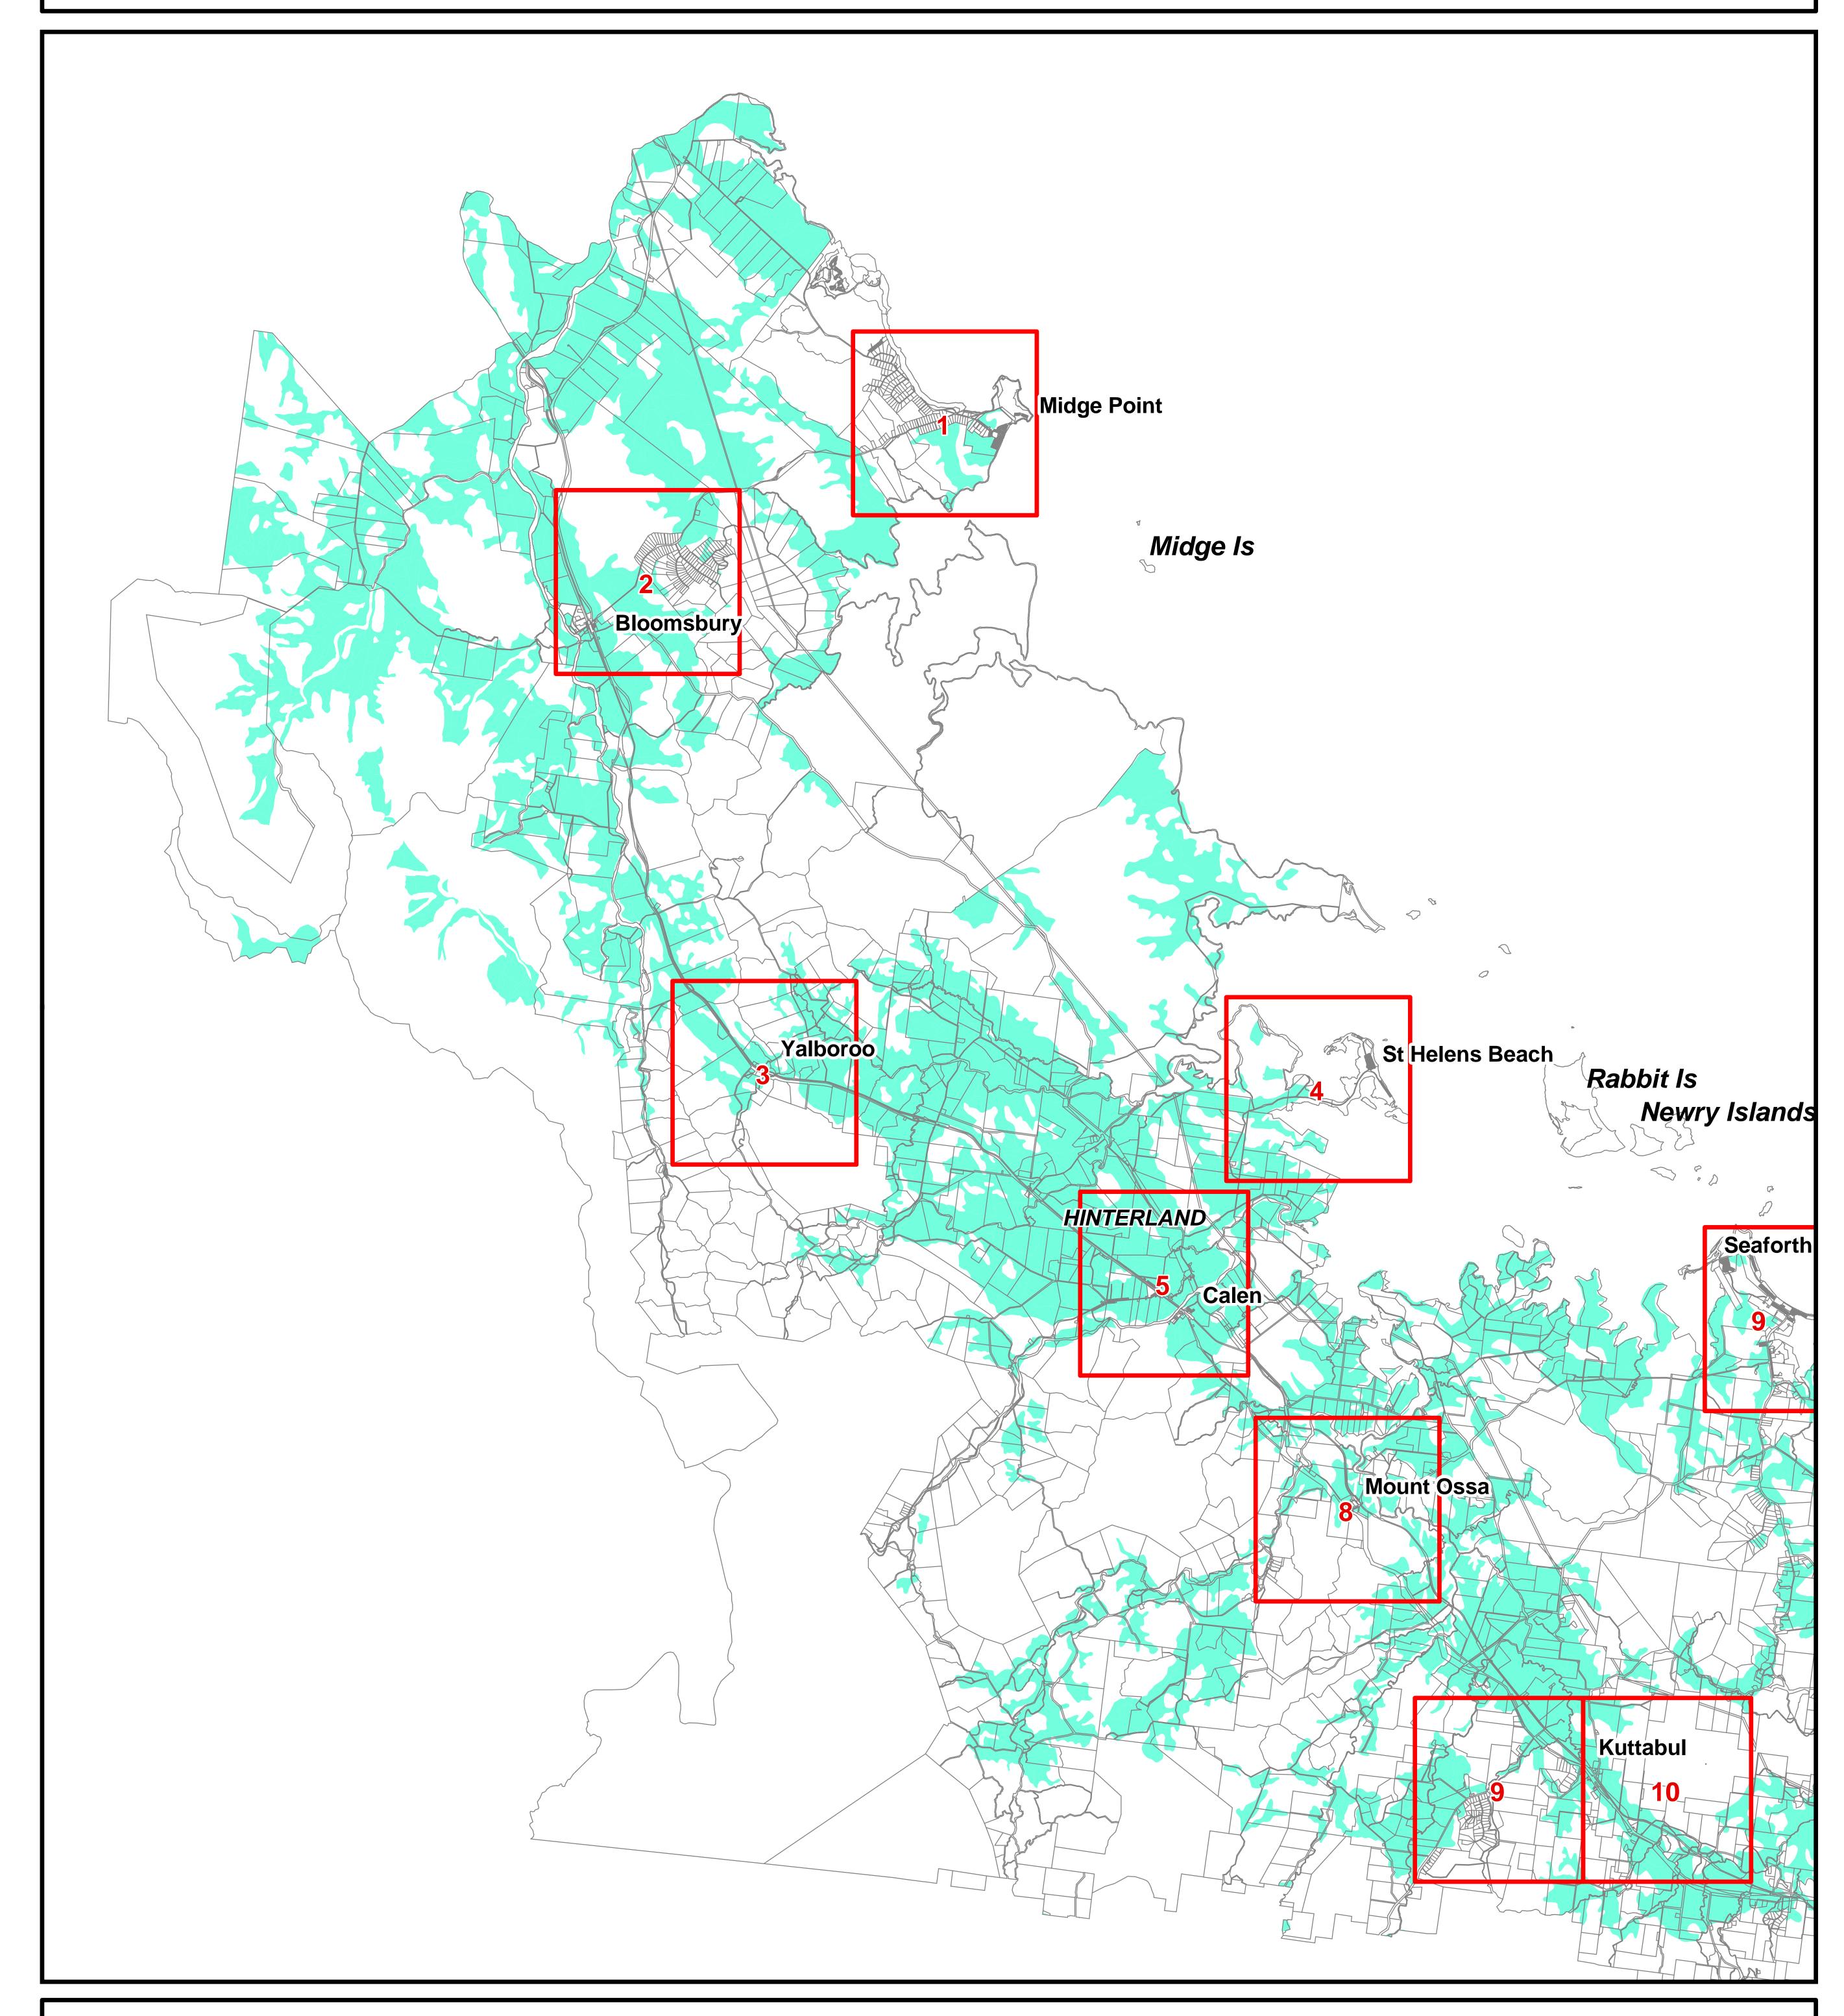

## **GOOD QUALITY AGRICULTURE LAND OVERLAY**

PRODUCED BY MACKAY CITY COUNCIL - GIS SECTION Based on Cadastral Data provided with the permission of the Department of Natural Resources, Mines & Energy. ( Current as at Nov 2005 )

While every care is taken to ensure the accuracy of this data, the Department of Natural Resources, Mines & Energy and Mackay City Council give no warranty in relation to the data (including accuracy, reliability, completeness or suitability) and accepts no liability (including without limitation, liability in negligence) for all expenses, losses, damages (including indirect or consequential damage) and costs which you might incur as a result of the data being inaccurate or incomplete in any way and for any reason. **Extent of Overlay** 

Good Quality Agriculture Land

The Planning Scheme took effect on 24 March 2006