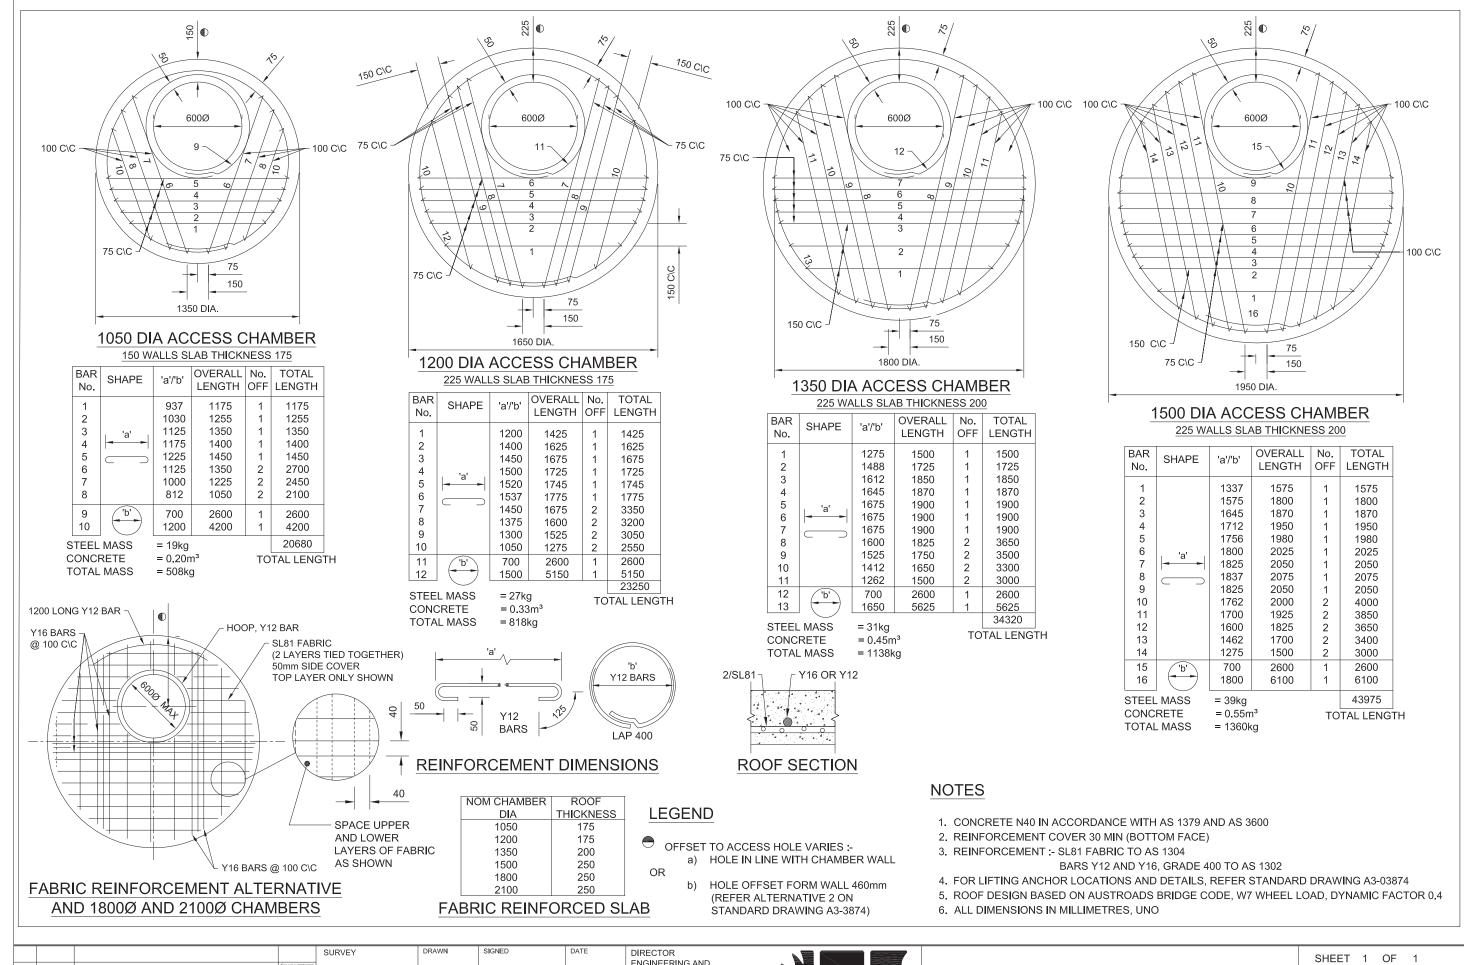

|                                        |                               | Graeme Datedy operator | SURVEY         | DIOWIN   | SIGNED                | DATE         | ENGINEERING AND                |                  |                       | SHEET 1 OF 1  | 1      |
|----------------------------------------|-------------------------------|------------------------|----------------|----------|-----------------------|--------------|--------------------------------|------------------|-----------------------|---------------|--------|
| C 03/18                                | MINOR MODIFICATIONS           | Hawes 16/16/17 + 10/00 | SURVEY FILE No | DESIGNED | SIGNED                | DATE         | COMMERCIAL INFRASTRUCT         | JRE              | STANDARD              | WORKS JOB No. |        |
| B 21/1/15                              | REVISED FORMAT AND TITLEBLOCK |                        | SURVET FILE NO |          |                       |              |                                |                  |                       |               |        |
| Α                                      | ORIGINAL ISSUE                |                        | LEVEL DATUM    | CHECKED  | SIGNED                | DATE 27/6/07 | ORIGINAL SIGNED BY S. M. HOLLE | Y                | ACCESS CHAMBER ROOF   | DRAWING No.   | AMEND. |
| DATE                                   | DESCRIPTION                   | APPVD                  |                | MANAGER  | │<br>TECHNICAL SERVIC |              | JASON DEVITT                   | Mackay           | OLADO DIA 4050 0400   |               |        |
|                                        | AMENDMENTS AND REVISIONS      |                        | MERIDIAN       | 1        | NED BY G. HAWES       | 26/7/07      | DATE 28/7/07                   |                  | SLABS DIA 1050 - 2100 | A3-03875      | C      |
| \STANDARD DRAWINGS\STORMWATER\A3-03875 |                               |                        |                | G. HAWES | S RPEQ 5693           | DATE         |                                | REGIONAL COUNCIL |                       | · '           |        |