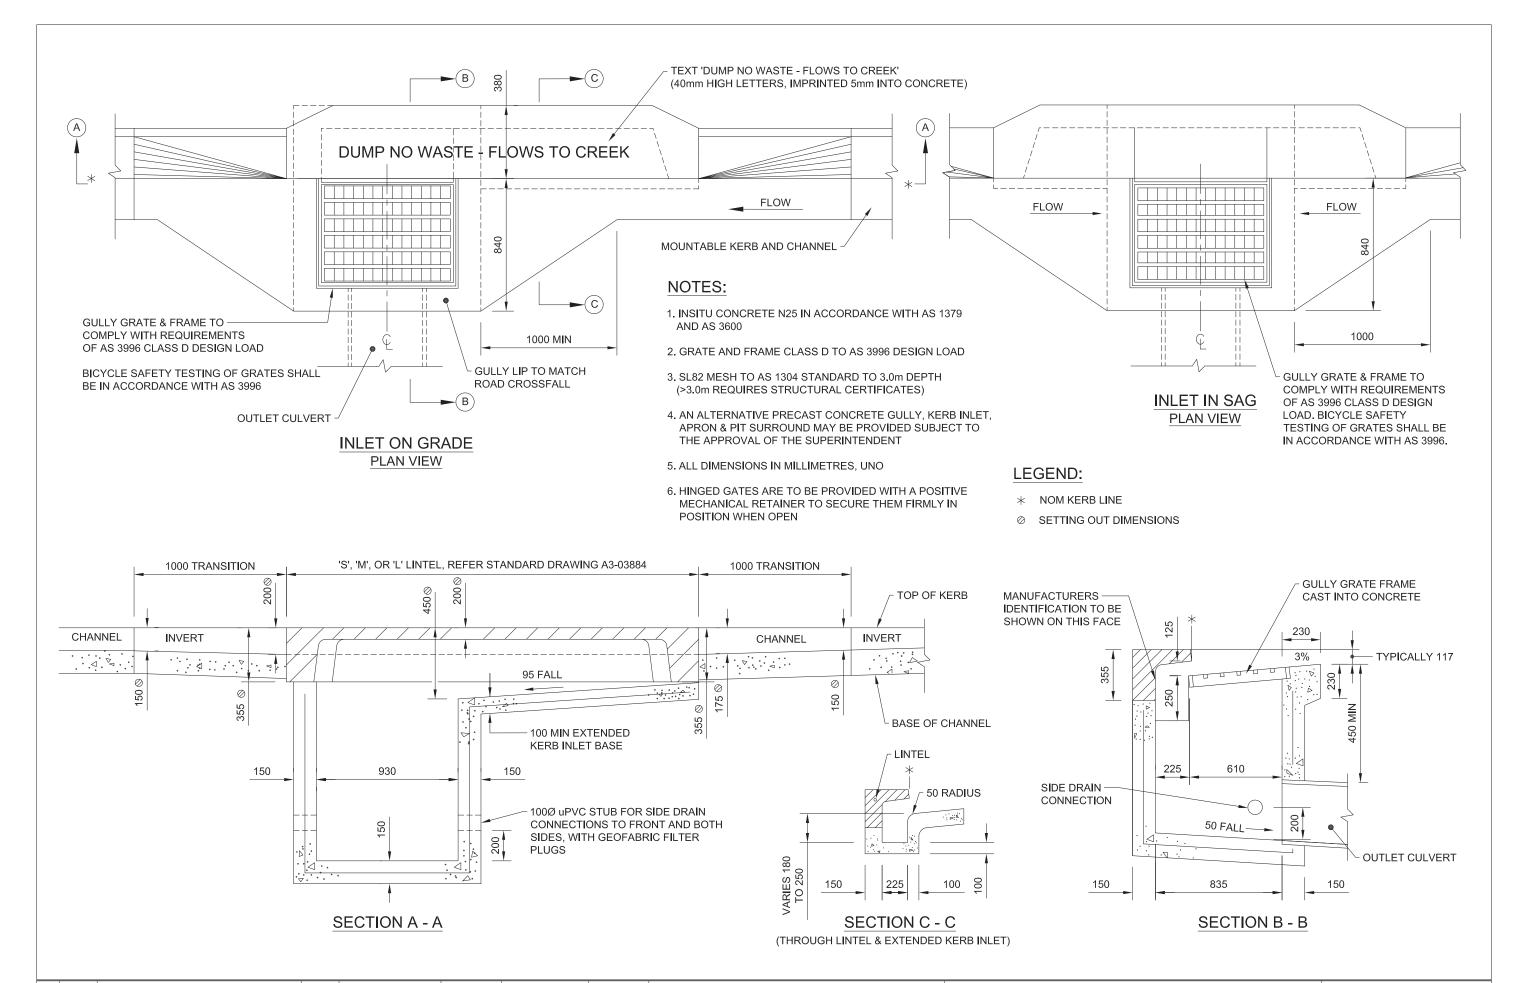

|  |                                                                 |         |                               |                          | SURVEY                     | DRAWN     | SIGNED         | DATE | DIRECTOR<br>ENGINEERI | NIC AND |
|--|-----------------------------------------------------------------|---------|-------------------------------|--------------------------|----------------------------|-----------|----------------|------|-----------------------|---------|
|  | С                                                               | 03/18   | MINOR MODIFICATIONS           | Graeme Specialists Hawes |                            | DESIGNED  | SIGNED         | DATE | COMMERCI              |         |
|  | В                                                               | 23/1/15 | REVISED FORMAT AND TITLEBLOCK |                          | SURVEY FILE No             |           |                |      |                       |         |
|  | Α                                                               | 20/9/12 | DIMENSIONS ADDED              |                          | LEVEL DATUM                | CHECKED   | SIGNED         | DATE | ORIGINAL SIG          | GNED BY |
|  |                                                                 | DATE    | DESCRIPTION                   | APPVD                    | AHD                        | MANAGER T | CHNICAL SERVIC | =9   | JASON DEVITT          |         |
|  | AMENDMENTS AND REVISIONS \STANDARD DRAWINGS\STORMWATER\A3-03883 |         |                               | MERIDIAN                 | ORIGINAL SIGNED BY 26/7/07 |           |                | DATE | 28                    |         |
|  |                                                                 |         |                               | MGA 55                   | G. HAWES                   | RPEQ 5693 | DATE           |      |                       |         |

28/7/07

**STANDARD GULLY - ROADWAY TYPE** GENERAL ARRANGEMENT KERB IN LINE

| SHEET 1 OF    | 1      |  |  |  |  |  |  |  |  |
|---------------|--------|--|--|--|--|--|--|--|--|
| WORKS JOB No. |        |  |  |  |  |  |  |  |  |
|               |        |  |  |  |  |  |  |  |  |
| DRAWING No.   | AMEND. |  |  |  |  |  |  |  |  |
|               |        |  |  |  |  |  |  |  |  |
| A3-03883      |        |  |  |  |  |  |  |  |  |
| M3-03003      |        |  |  |  |  |  |  |  |  |