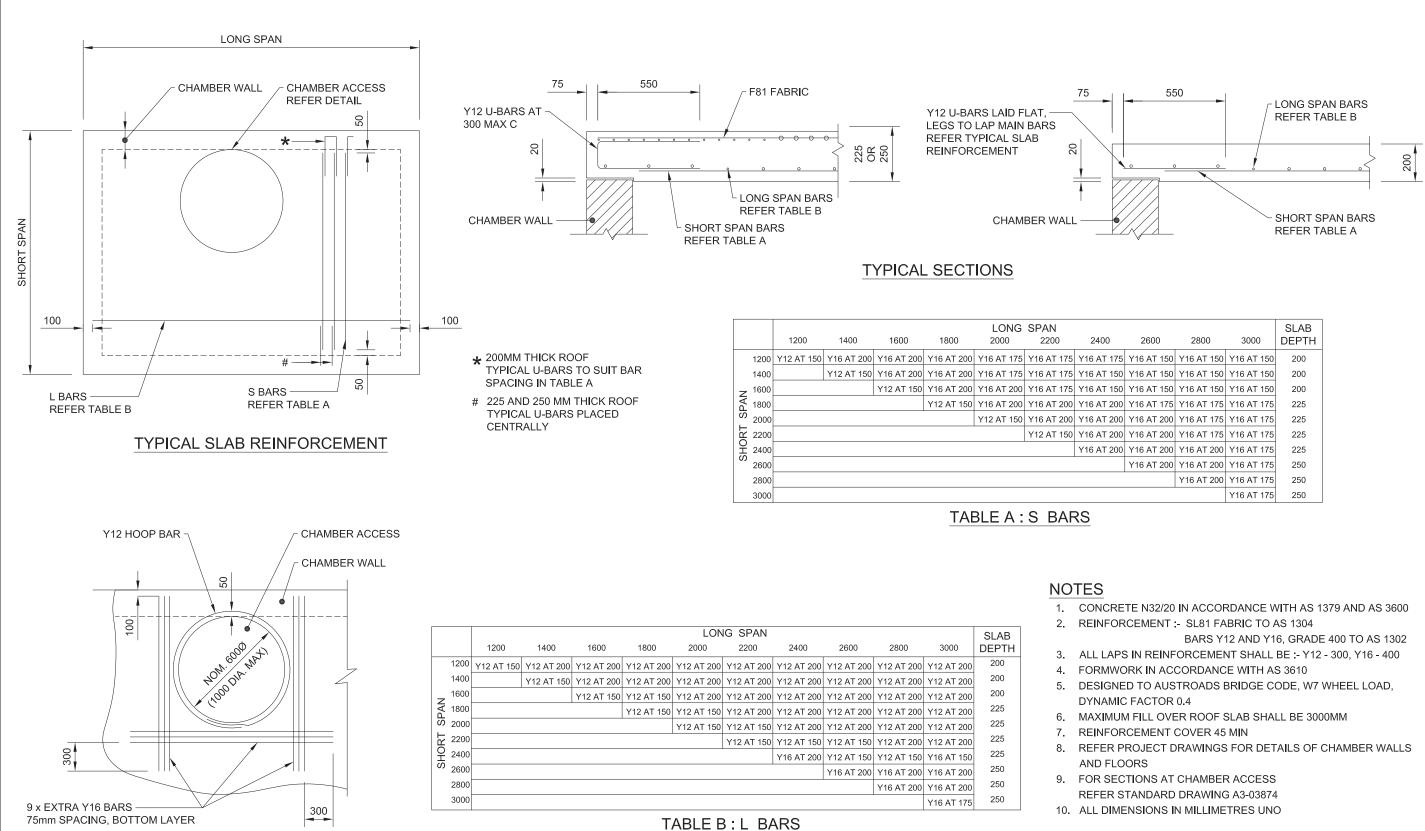

SLAB REINFORCEMENT AROUND CHAMBER ACCESS

|   |                                        |                               |                                              | SURVEY         | DRAWN                                                   | SIGNED                      | DATE    | DIRECTOR                        |                  |                |                |
|---|----------------------------------------|-------------------------------|----------------------------------------------|----------------|---------------------------------------------------------|-----------------------------|---------|---------------------------------|------------------|----------------|----------------|
| С | 03/18                                  | MINOR MODIFICATIONS           | Graeme Dytely speed by<br>Grammer James 1000 |                | DESIGNED                                                | SIGNED                      | DATE    |                                 | AL INFRASTRUCTUR |                | STANDA         |
| в | 22/1/15                                | REVISED FORMAT AND TITLEBLOCK |                                              | SURVEY FILE No |                                                         |                             |         |                                 |                  |                | ACCESS CHA     |
| А |                                        | ORIGINAL ISSUE                |                                              | LEVEL DATUM    | CHECKED                                                 | SIGNED                      | DATE    | ORIGINAL SIGNED BY S. M. HOLLEY |                  |                |                |
|   | DATE                                   | DESCRIPTION                   | APPVD                                        |                | MANAGER TECHNICAL SERVIO                                |                             | 01/3/07 | JASON DEVITT                    |                  | Mackav         | ROOF SLAB RECT |
|   | AMENDMENTS AND REVISIONS MER           |                               |                                              | MERIDIAN       |                                                         | DRIGINAL SIGNED BY G. HAWES |         | DATE                            | 28/7/07          |                | STANDARD REINF |
|   | \STANDARD DRAWINGS\STORMWATER\A3-03877 |                               |                                              |                | ORIGINAL SIGNED BY G. HAWES26/7/07G. HAWESRPEQ 5693DATE |                             |         |                                 | REGIONAL COUNCIL | STANDARD REINF |                |
|   |                                        |                               |                                              |                |                                                         |                             |         |                                 |                  |                |                |

| ARD       |
|-----------|
| HAMBER    |
| CTANGULAR |
| FORCEMENT |

SHEET 1 OF 1 WORKS JOB No.

DRAWING No.

С

A3-03877